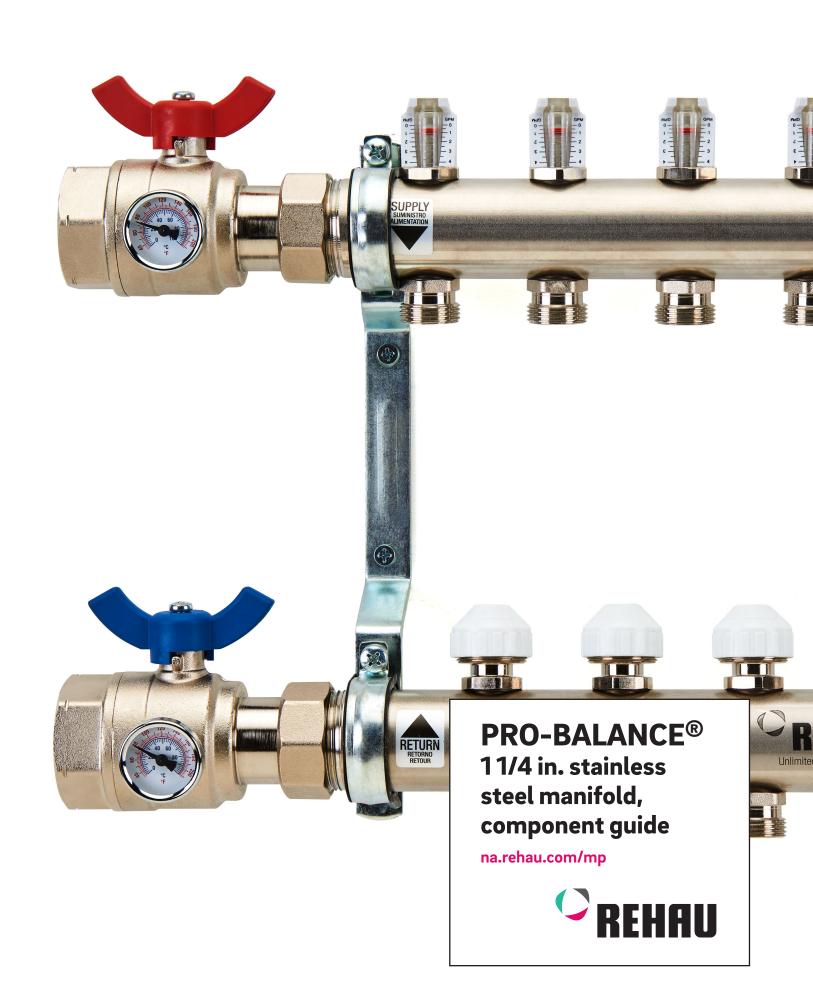

## PRO-BALANCE® 11/4 in. stainless steel manifold, component guide

- Mini thermometer Art. 250218: displays supply and return water temperature, to monitor and calculate heat input/output.
- 2 **NPT isolation ball valve set\***Art. 343626-001: color-coded, accepts mini thermometer (Art. 205218), includes gaskets.
- 3 **Flow-stop circuit valve** Art. 302047-001: allows for complete shut-off of an individual circuit on the supply header, to assist with purging operations or loop isolation.
- 4 **Union set** Art. 343627-001: connects two or more manifolds together in series, includes gaskets.
- **Automatic air vent** Art. 250212: replaces air vent/boiler drain combination (Art. 316257-002) to allow automatic elimination of entrained air in a hydronic system.
- 6 **Visual flow gauge\*** Art. 343625-001: visual flow gauge for supply header (0 to 4 GPM).
- Air vent/boiler drain combination set Art. 316257-002: fill and purge using male garden hose threaded connection, includes gaskets
- B Circuit balancing/isolation valve\* Art. 316254-002: circuit balancing/isolation valve for return header. Replacement part for white protective cap, Art. 321531-100.