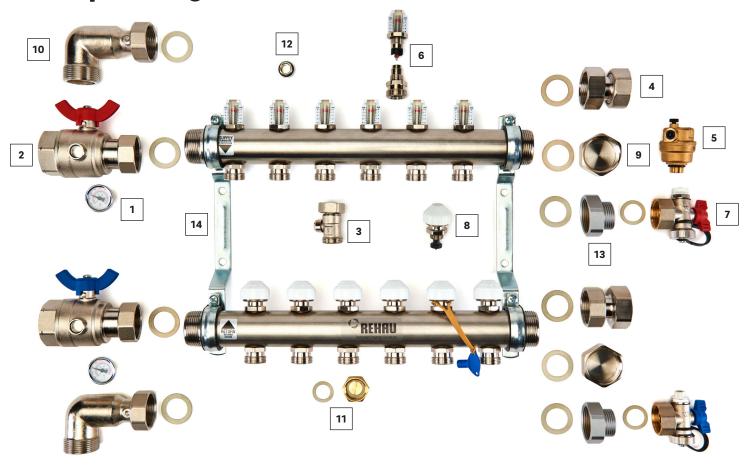

## PRO-BALANCE® 11/4 in. stainless steel manifold, component guide

- Mini thermometer Art. 250218: displays supply and return water temperature, to monitor and calculate heat input/output.
- 2 **NPT isolation ball valve set\***Art. 343626-001: color-coded, accepts mini thermometer (Art. 205218), includes gaskets.
- 3 **Flow-stop circuit valve** Art. 302047-001: allows for complete shut-off of an individual circuit on the supply header, to assist with purging operations or loop isolation.
- 4 **Union set** Art. 343627-001: connects two or more manifolds together in series, includes gaskets.
- **Automatic air vent** Art. 250212: replaces air vent/boiler drain combination (Art. 316257-002) to allow automatic elimination of entrained air in a hydronic system.
- 6 **Visual flow gauge\*** Art. 343625-001: visual flow gauge for supply header (0 to 4 GPM).
- Air vent/boiler drain combination set Art. 316257-002: fill and purge using male garden hose threaded connection, includes gaskets
- B Circuit balancing/isolation valve\* Art. 316254-002: circuit balancing/isolation valve for return header. Replacement part for white protective cap, Art. 321531-100.

- Manifold end cap\* Art. 343631-001: caps off end of manifold while eliminating usual end pieces, includes gasket.
- **90 angle piece** Art. 343632-001: allows installation of isolation valves at a right angle to the manifold, includes gasket.
- R-20 circuit outlet cap Art. 250209-C: seals unused outlets, includes gasket (Art. 250209-600).
- Blind plug Art. 298186-001: caps outlets on supply header for installations not requiring flow gauges.
- 13 Manifold adapter fitting set Art. 343628-001: to enable use of air vent/boiler drain combination set (Art. 316257-002), includes gaskets
- 14 Manifold brackets\* Art. 26196: galvanized steel manifold bracket.

\*included with each PRO-BALANCE 11/4 in. manifold