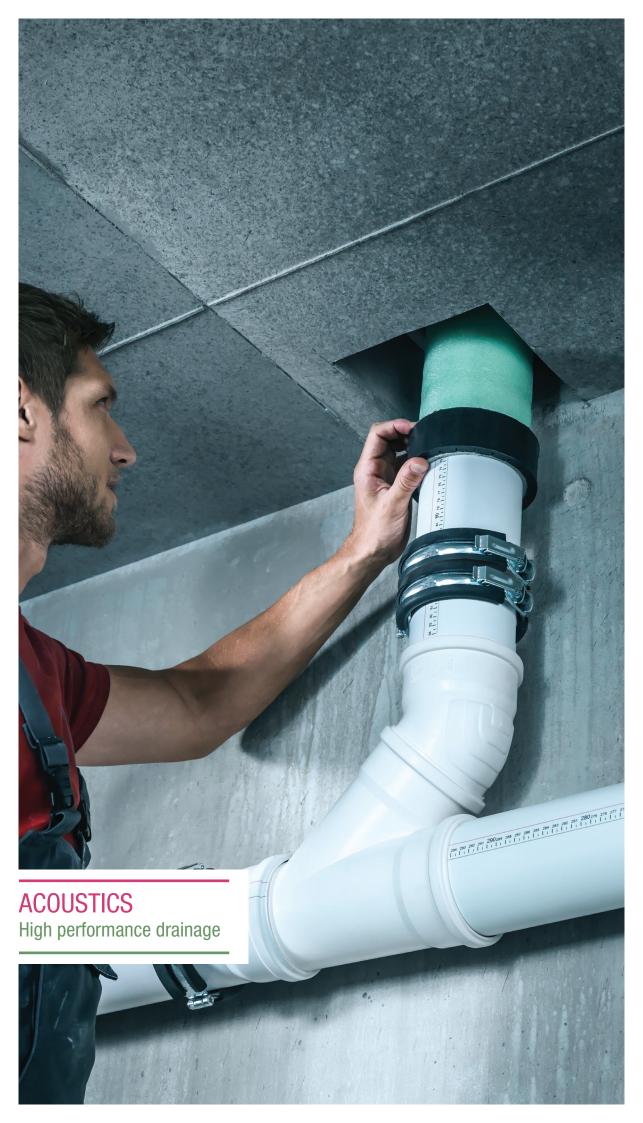

# RAUPIANO PLUS can eliminate the need to acoustically lag drainage pipework in sensitive areas, saving cost, time and labour.

#### ADD POTENTIAL VALUE

Are you or your clients paying laggers to acoustically treat your pipework?

Add value by offering the full acoustic system with a single drainage solution.