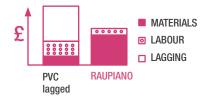

# REDUCE MATERIAL AND LABOUR COSTS

Lagging can be up to three times more expensive than the installed pipe work. Using RAUPIANO minimises cost, delivering more ost-effective installations.

Up to 30% savings can be achieved compared to lagged PVC.