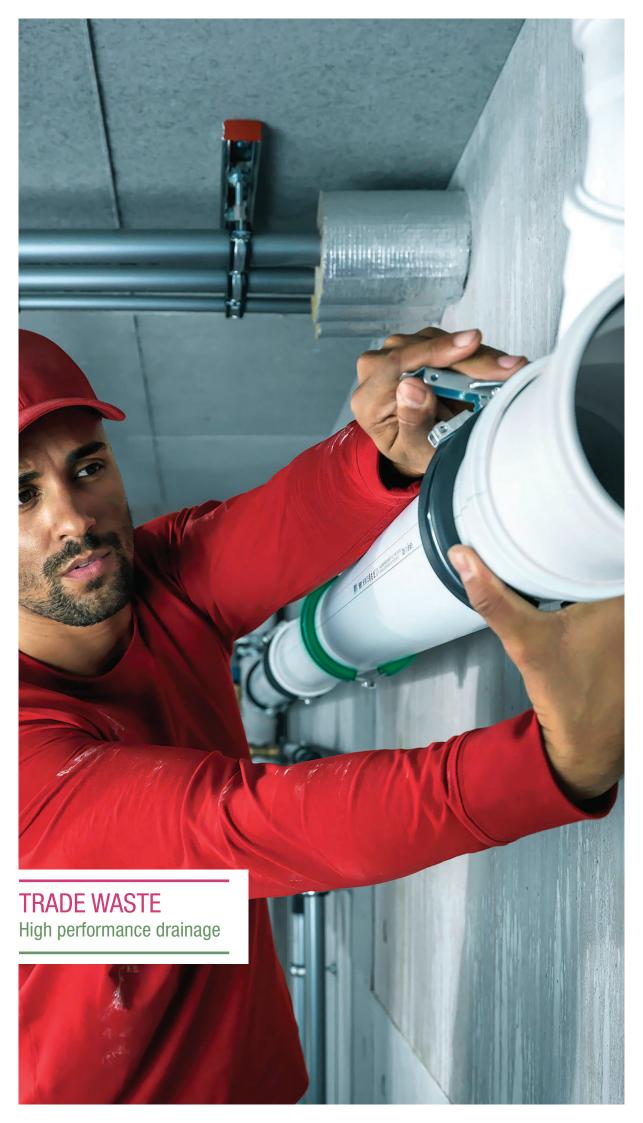

RAUPIANO PLUS is made of mineral reinforced Polypropylene (PP-MD) with high temperature and chemical resistance. This makes it an ideal drainage solution for hot kitchen trade waste.

#### HIGH TEMPERATURE WASTE

Approved for waste temperature up to  $95^{\circ}$ C (intermittent) &  $70^{\circ}$ C (continuous). RAUPIANO PLUS is ideal for use in commercial kitchens.

Some chemicals don't suit RAUPIANO so for chemical/industrial trade waste (laboratories, petrol stations) check suitability with REHAU prior to installation.