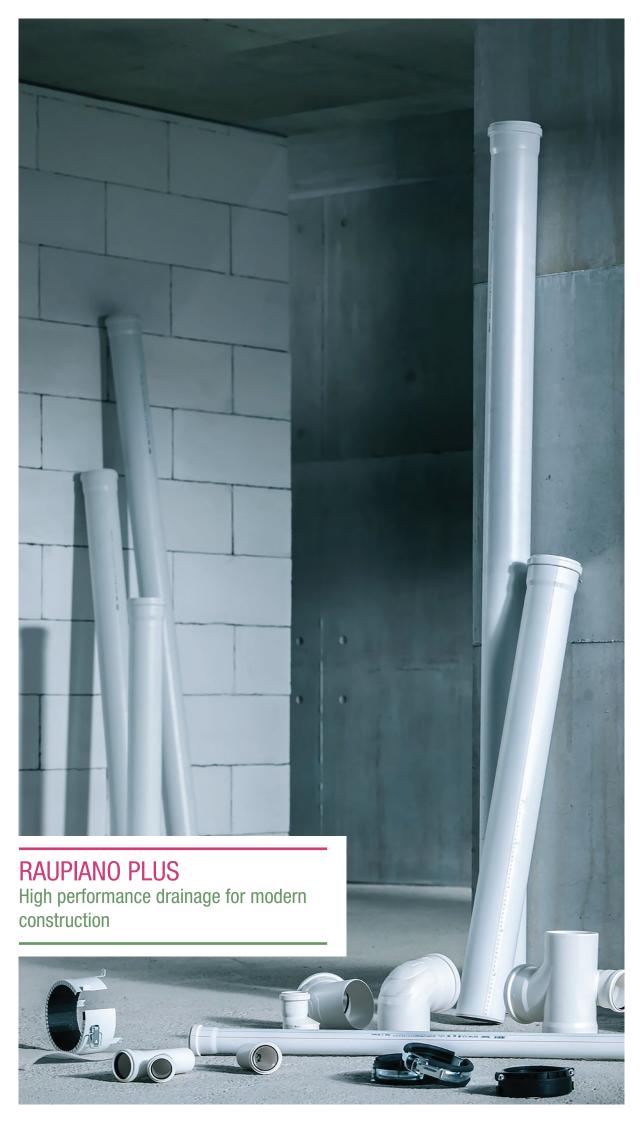

Combining triple layer protection with patented sound dampening brackets, the RAUPIANO PLUS system effectively dampens structure-borne and airborne sound. Along with our no glue rubber ring seal to reduce installation time, it's the perfect solution for a wide range of applications.

#### **PIPE**

Triple layer mineral re-enforced polypropylene (PP-MD) for maximum acoustic performance and minimum weight.

# **FITTINGS**

PP-MD triple layer protection with mass optimised impact zones for optimal turbulent water noise dampening.

# **BRACKETS**

Rubber mounted double brackets for optimal sound dampening.