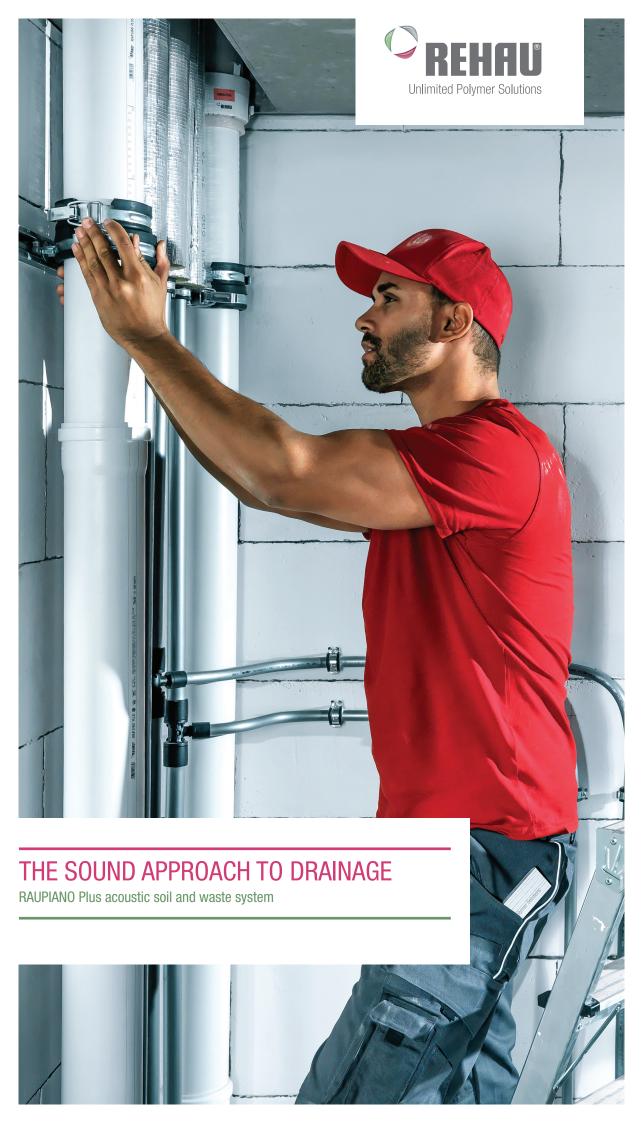

Combining triple layer protection with patented sound dampening brackets, the RAUPIANO PLUS system effectively dampens structure-borne and airborne sound. Along with our no glue rubber ring seal to reduce installation time, it's the perfect solution for a wide range of applications.