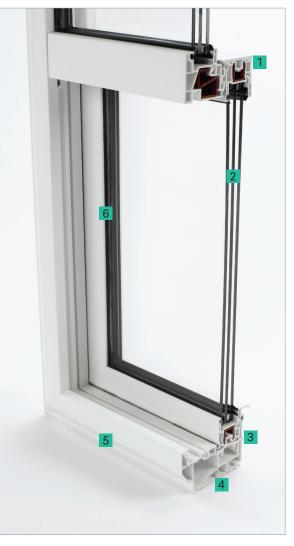

1 Reinforcements for main profiles

Boost structural performance and element sizes

Up to 1 in (25 mm) glazing capability

Provides excellent acoustical and energy performance properties to meet current standards

- 3 1/4 in (83 mm) frame depth with internal/external accessory grooves
  Provide flexibility for new construction and retrofit
- Main profiles engineered with multiple chambers
  Increase strength, energy performance and allow efficient water drainage
- Frame accessory grooves

  Accept a variety of accessories such as brickmolds, extension jambs and mulling components
- 6 Internal sash glazing
  Satisfies market preference and increases ease and safety of glass replacement
- 7 Frame design Accepts a variety of screen styles including FlexScreen