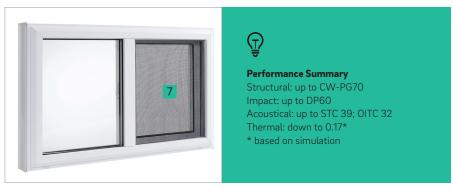

  Accept a variety of accessories such as brickmolds, extension jambs and mulling components
- 6 Internal sash glazing
  Satisfies market preference and increases ease and safety of glass replacement
- 7 Frame design Accepts a variety of screen styles including FlexScreen