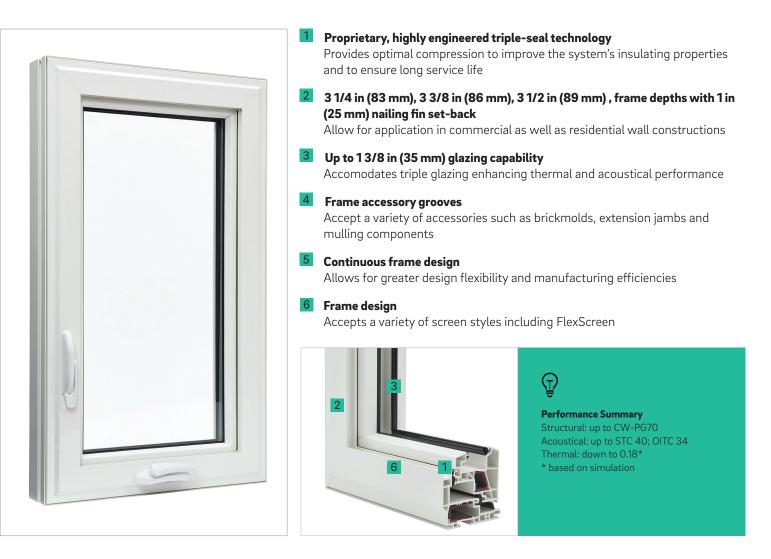

## Casement, awning, fixed windows

The REHAU Aspekt<sup>™</sup>, also known as system 1800, offers unsurpassed performance, ease of installation and total comfort that lasts. With outstanding structural, thermal and acoustical qualities, this casement window can be used in many commercial and residential building types for both new construction and remodeling projects. Choose from several different configurations and color options to make it your own.