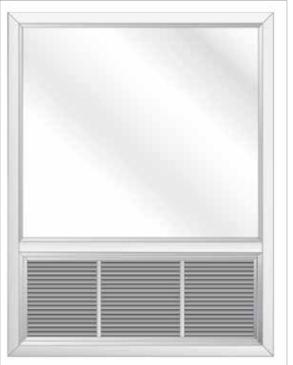

# Systems EuroDesign 4500 and Iconic 700 with Packaged Terminal Air Conditioner integration

REHAU Systems EuroDesign 4500 and Iconic 700 window platforms seamlessly integrate many commercially available Packaged Terminal Air Conditioner (PTAC) louvers and blank off panels, both enhancing weather resistance and improving aesthetics. Most PTAC louvers and blank off panels match the architectural finishes used on the PVC profiles while providing clean and unified aesthetic appeal.

### Louver and insulated blank-off panel directly glazed into the frame pocket

Allow for better control of any condensation that forms inside the pocket. The system EuroDesign 4500 glazing pocket accommodates louvers and insulated blank-off panels up to 13/8 in (35 mm) thick and system Iconic 700 will accommodate louvers and insulated blank-off panels up to 1 in (26mm) thick