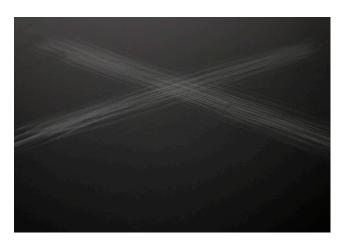

Scratches caused by metal fork

Rub a dry (can be slightly damp) magic sponge over scratches to begin thermal healing process

The surface should now be healed

For updates to this publication, visit na.rehau.com/resourcecenter