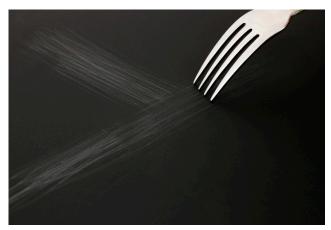

Scratches caused by metal fork

Rub a dry (can be slightly damp) magic sponge over scratches to begin thermal healing process

The surface should now be healed

For updates to this publication, visit na.rehau.com/resourcecenter