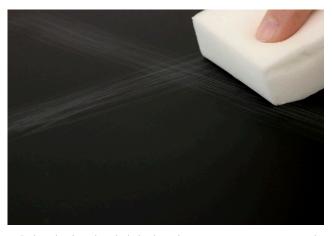

Scratches caused by metal fork

Rub a dry (can be slightly damp) magic sponge over scratches to begin thermal healing process

The surface should now be healed

For updates to this publication, visit na.rehau.com/resourcecenter