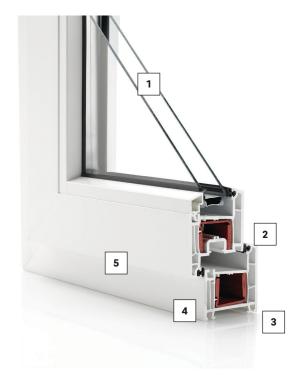

# Up to 36 mm glazing capacity

Provides excellent acoustic and thermal isolation performance

### 2 Large reinforcement chambers

Enable the insertion of steel reinforcements for large openings in demanding commercial or residential construction sites

# 3 Frame accessories grooves

Accept a variety of accessories such as brickmolds, extension jambs and mulling components

#### 4 60 mm frame depth

Allows for hassle-free replacement installation

### Multiple closing points and double compresion seals

Create a tight seal against sound, air and water infiltration

For updates to this publication, visit www.rehau.com.mx /centroderecursos

The information contained herein is believed to be reliable, but no representations, guarantees or warranties of any kind are made as to its accuracy, suitability for particular applications or the results to be obtained therefrom. Before using, the user will determine suitability of the information for user's intended use and shall assume all risk and liability in connection therewith. © 2022 REHAU 4500.800 mx/en 05.2022