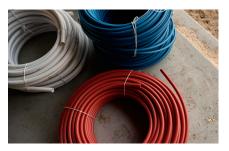

### RAUPEX® UV shield PEXa pipe

Pairing RAUPEX UV shield pipe with your choice of REHAU fittings gives you the flexibility to meet the requirements of more installations, bid more jobs and win more business.