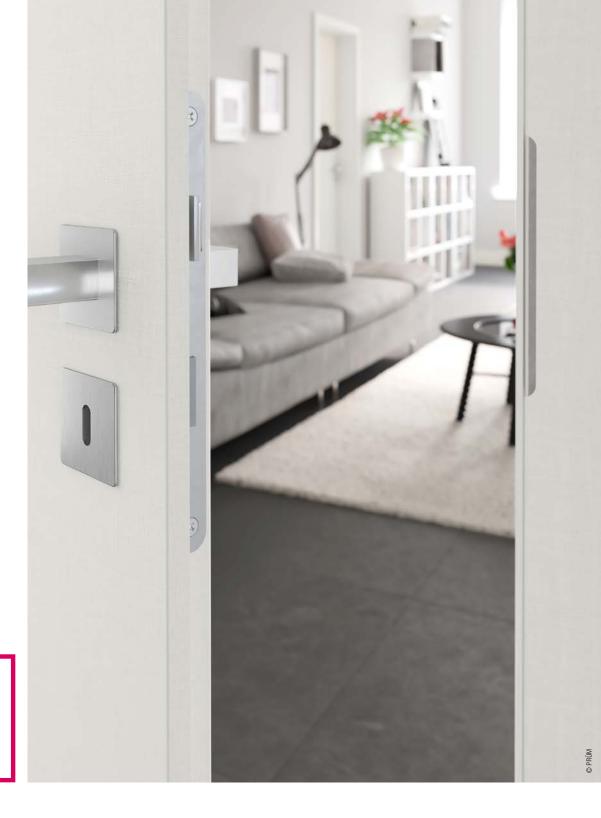

Experience a whole new level of quality when it comes to interior doors:

 Excellent shock resistance reduces the risk of splintering and increases the service life of the door.

 Lasting, high-quality look thanks to adhesive-free welding using invisible joint technology (no build-up of dirt in the joints).

 Lowered risk of injury thanks to soft edges on the rebate and non-rebate sides of the door.
Safety edges on the door panels according to DIN EN 527-2.

No adhesive. No joints.

Initial applications in the area of flush-closing doors (no rebate) and frames are already being introduced in the door industry. Door rebates can now also be edged with invisible joint edgebands. REHAU has developed a special new product range for this application based on the tried-and-tested RAUKANTEX pro, with a functional layer that adheres to a range of different bolt materials.