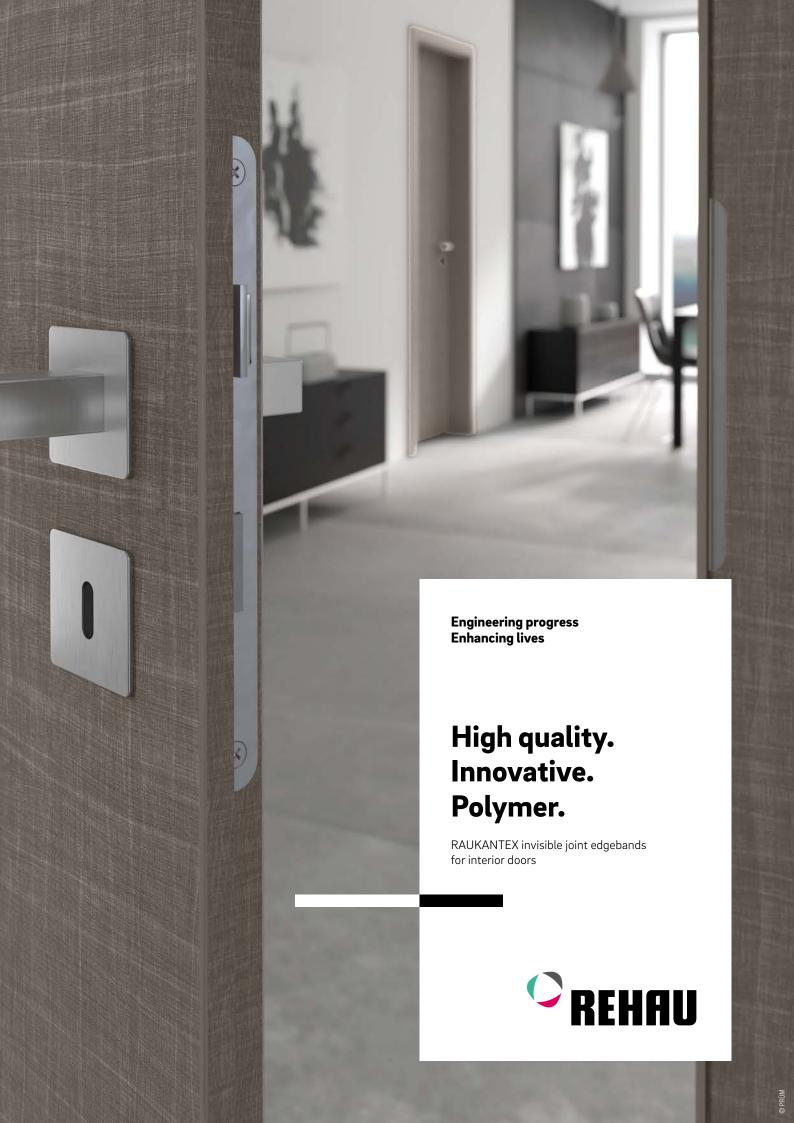

## High quality. Innovative. Polymer.

## RAUKANTEX invisible joint edgebands for interior doors

Doors with invisible joint edgebands come with countless advantages: they are long-lasting and extremely durable, enjoy the best cleaning properties, and create soft edges on the rebate and non-rebate sides of the door as well as a high-quality look.