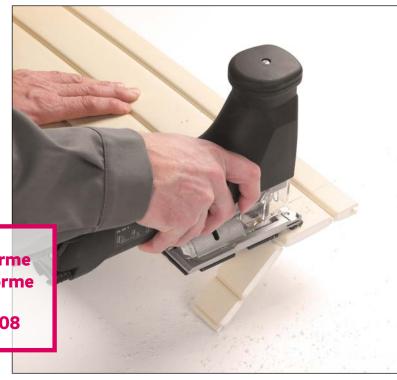

Its unique design makes it easy to install even on site using standard tools. It allows a large freedom in pool cover shapes without requesting specific slate endcaps.

Conforme à la norme NF P90-308