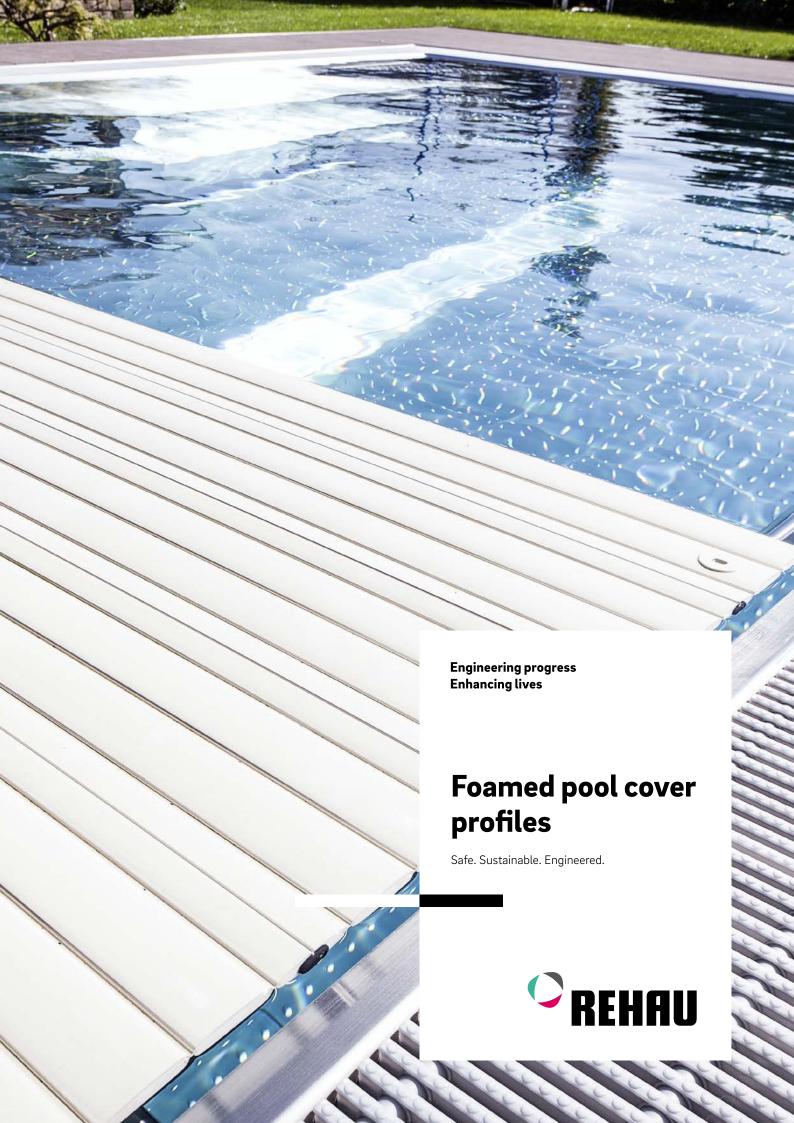

# Safe. Sustainable. Engineered. Isolating. Economic. Durable.

Set the new STANDARDS with our foamed pool cover solution COVREX® by REHAU. On site customized shaping with reduced efforts.

### The standard that makes the difference.

Our standard foamed pool cover solution brings you ahead of the usual standards.

One of the main objectives of COVREX® by REHAU is to offer you the maximum safety for your pool. This is why we developed our products based on the strictest norms relative to pool covers. We go even further, our COVREX® by REHAU is up to 7 times stronger than what is asked, to offer you maximum security. Following the French NF P 90-308 norm.