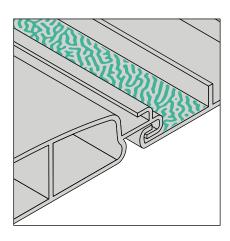

### **Product description**

REHAU pool cover systems consist in high-quality PVC (polyvinyl chloride) slates specially developed for this application, which are co-extruded and therefore integrally bonded with PUR (polyurethane) hinges.

The triple extrusion of foamed PVC, top layer PVC and PUR hinges ensure a robust and safe product for the high demanding application. The CORVREX® by REHAU profile meets the French safety directive NF P 90-308, offering also a high UV and hail resistance.