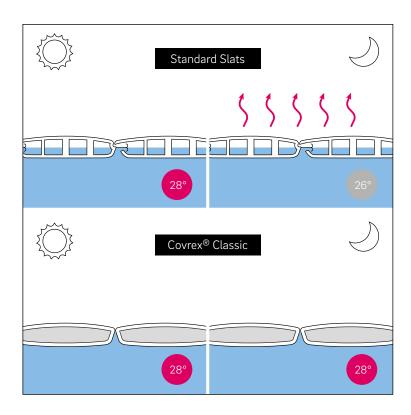

The COVREX® by REHAU foam filled profiles keep the water temperature stable. They offer an incredible insulation coefficient of 4,85 W/(m².K). It enables to minimize the heat loss over night or during cooler days.

Traditional pool cover profiles have hollow compartments filled with humid air which reduces the insulation coefficient. Furthermore, the traditional hollow slats are joined together by hinges which, for their part, also add to an additional heat loss.