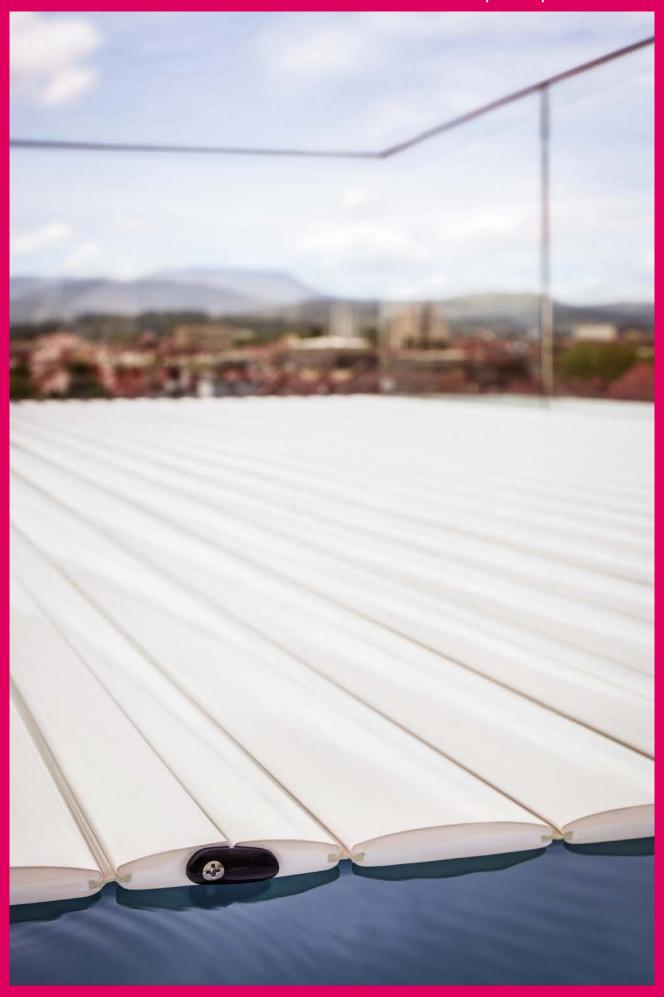

### **Product description**

REHAU pool cover systems consist in high-quality PVC (polyvinyl chloride) slates specially developed for this application, which are co-extruded and therefore integrally bonded with PUR (polyurethane) hinges.

The triple extrusion of foamed PVC, top layer PVC and PUR hinges ensure a robust and safe product for the high demanding application. The CORVREX® by REHAU profile meets the French safety directive NF P 90-308, offering also a high UV and hail resistance.

Its unique design makes it easy to install even on site using standard tools. It allows a large freedom in pool cover shapes without requesting specific slate endcaps.

Conforme à la norme NF P90-308