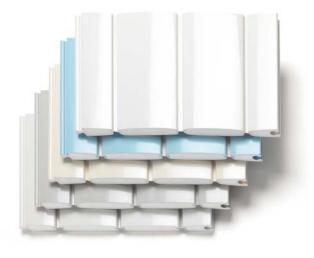

### The standard ${\bf COVREX}^{\it @}$ by REHAU program

Swimming pool cover profile Colours:

- White/Pebble Grey
- Light Blue/Pebble Grey
- White
- Light Ivory
- Pebble Grey

Standard lengths from the warehouse:

- 4050 mm
- 4550 mm
- 5050 mm
- 5550 mm
- 6050 mm

Additional colours are on demand available.