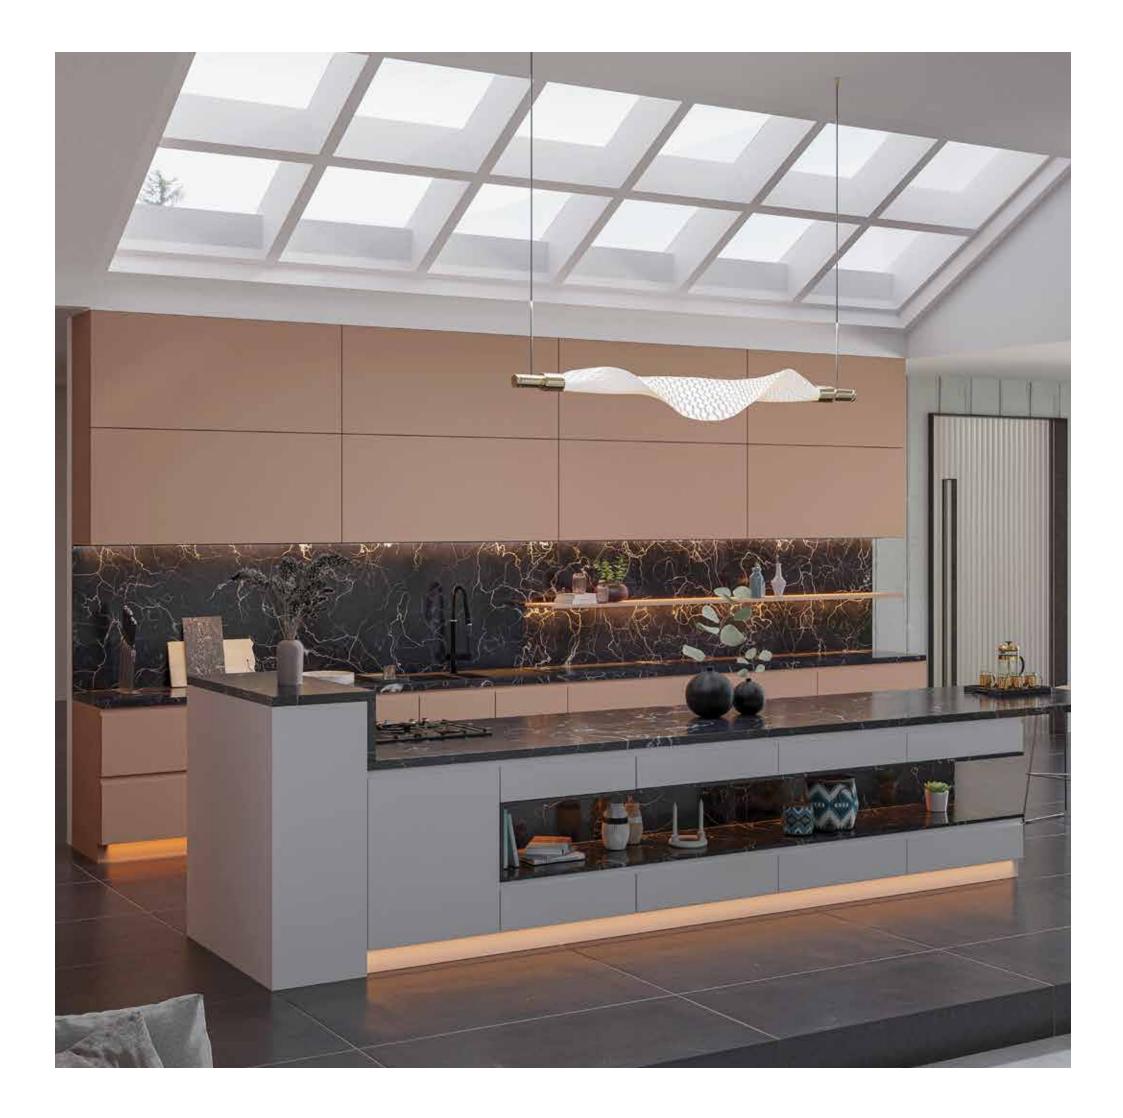

# Goan Holiday

Recharge your senses with the colours and soothing sensations of wonderful days on a beach vacation.

For those who have the luxury of space for their kitchen, it makes beautiful sense to design it expansively. Let the views and the outdoors be part of the setting, while meals are readied and enjoyed together by big family units. Careful attention to lighting design allows display niches and alcoves to be highlighted, while the work and counter areas continue to be perfectly functional.

The freer traffic flow enabled by the open spaces here, allows others to move around and interact without getting in the way of the people cooking. The travelling distance between the washbasin, stove and refrigerator is also reduced, which ensures a smoother workflow.