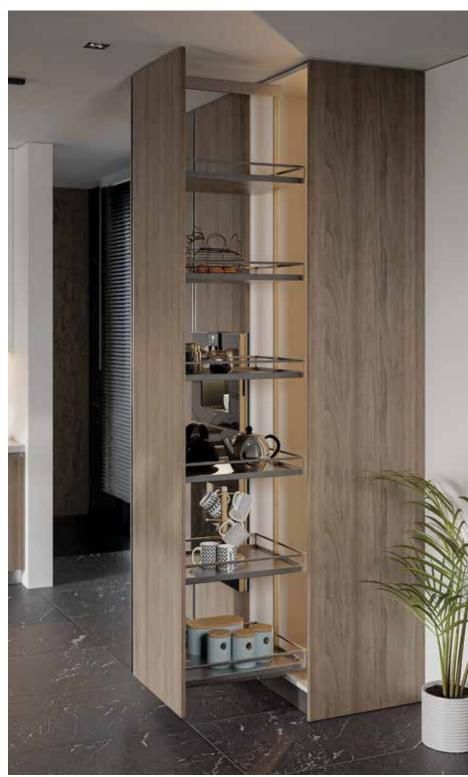

### LADDER UNIT

The ladder unit seen here has our CickFixx feature and a patented synchromatic system for reliable functioning. It can take a payload of up to 100 kg, and offers clear-view tray sides for quick visibility and easy access to all contents.

#### **DISPENSIA + CONVOY LAVIDO**

- Click Fixx tool-less assembly and simple adjustment
- Up to 70% faster assembly!
- Patented Synchromatic system
- Reliable function guaranteed!
- Clear-view tray sides
- Fast and easy access to contents clear visibility from top to bottom •
- Payload up to 100 kgLow-profile bottom runner