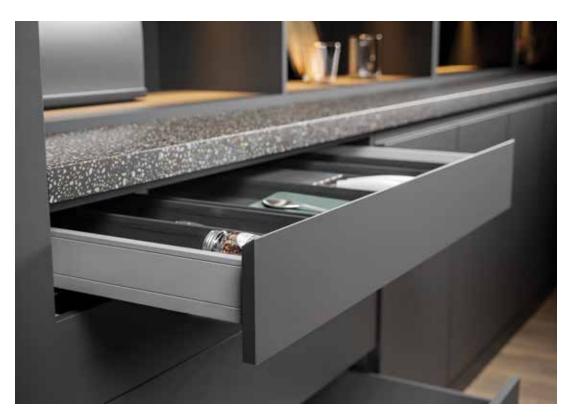

# Drawer & Internal Organisation

- High-end look with glass panorama sides as standard
- Modular organization systems for plateware, cookware and cutlery
- Organizable storage for kitchens, bathrooms and living areas
- Easy to clean and care for
- Choice of widths and heights for versatile solutions
- Modern runner technology with easy, effortless action
- Balance PRO to compensate for cabinet tolerances