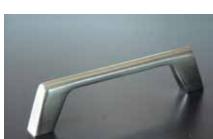

## HANDLE SELECTION

Al Handle - C4AH

<u>106</u> 107

Zinc Handle - CZH

Zinc Handle - HZH

Zinc Handle - M

EPH2 - SF

Profin Gola 'J' prof 2.8m