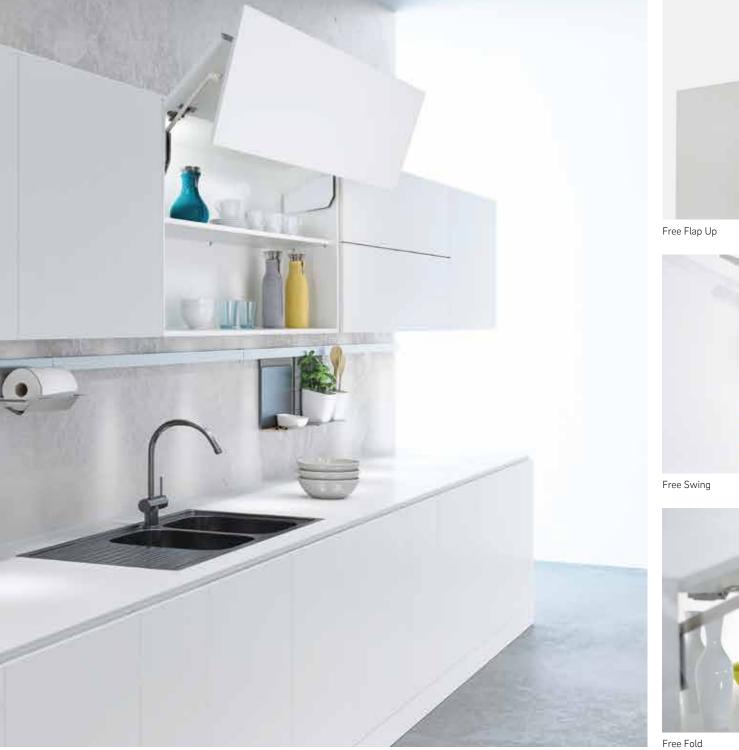

and its contents are pulled downwards and outwards in one easy movement.

#### YouK Features & Benefits:

• YouK is wonderfully attractive with plenty of potentials. The cooking, dining and living areas are cosily and functionally integrated and offer a range of decoration possibilities, as well as beautifully arranged storage space.



# Lift Ups & E Touch

#### Lift Ups **Features & Benefits:**

- Smooth, effortless movement sequences for every type of front
- Precise positioning and timesaving assembly and adjustment
- Specially developed for tall wall units, low ceilings and heavy fronts
- Ideal for transparent glass fronts and units with interior lighting
- Finger pinch protection due to centre hinge with safety guard
- Multi-Position-STOP
- German Design Award Special Mention 2015









#### 104 105

#### E Touch **Features & Benefits:**

- Easy retrofitting
- Absolutely reliable operation
  Easy assembly thanks to integrated and supplied positioning aids
  One gentle push activates the opening process



## HANDLE SELECTION









Al Handle - C4AH



<u>106</u> 107



Zinc Handle - CZH



Zinc Handle - HZH



Zinc Handle - M







EPH2 - SF



Profin Gola 'J' prof 2.8m



Profin Gola 'C' prof 2.8m







Gola Single Vert. 2.4m



Gola Double Vert. 2.4m



Match door profile Tall 3m





# COLOUR PALETTE



# **RAUVISIO Crystal Decor**

#### **Power of sources**

Nature is a strong source of energy. It invigorates and grounds us. It is full of energy and diversity. At times powerful and impressive like granite or marble, at times warm and soothing like wood – t