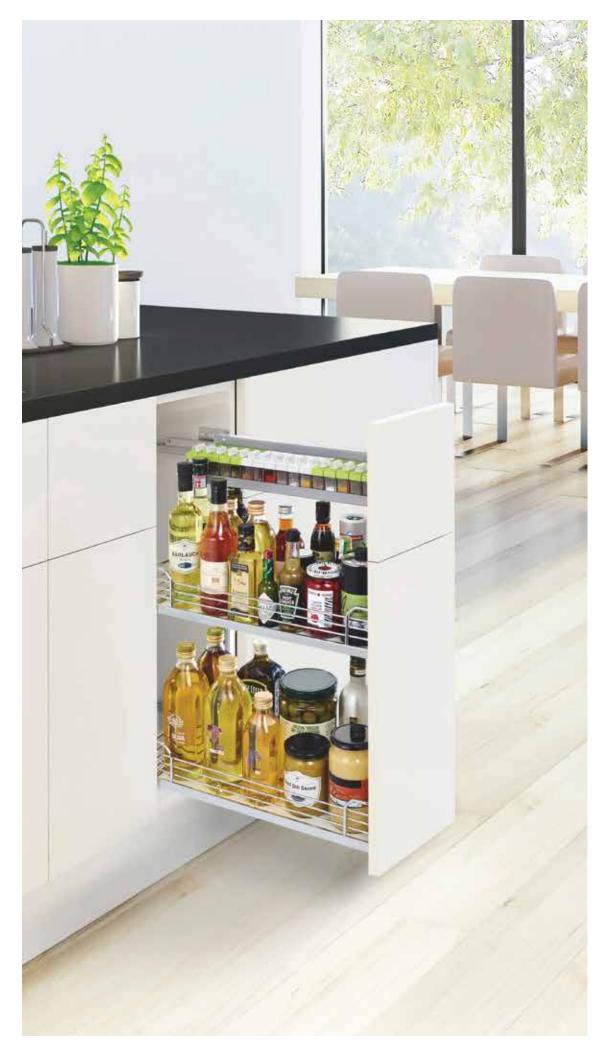

#### **BOTTLE PULL-OUT**

Incorporating a bottle pull-out into the under-counter space is always a good idea since it gives a quick overview and access to the ingredient you need in a hurry. The pull-out design, of course, makes the use of full depth under the counter very well. REHAU'S unit has a balancing screw for optimal action and real-time 3D adjustment for perfect gap alignment.

#### KITCHEN ORGANISER

Vital to the joy of cooking is the ability to find everything you need at the moment you need it. REHAU offers plenty of kitchen organisation ideas to help you make space for everything your kitchen needs, and make it easy to take it out and keep it back in its place.