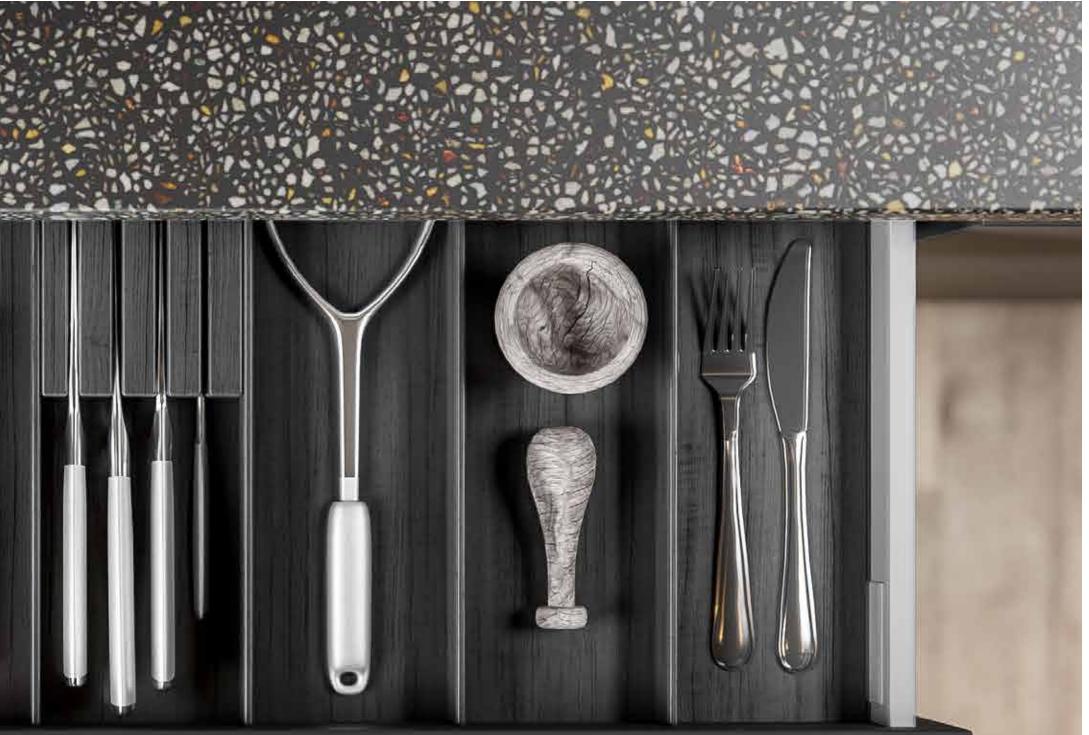

#### CUTLERY TRAY

Well-organised cutlery storage is key to achieving efficiency and hygiene in a kitchen, where you often need to reach for a utensil quickly, in the middle of your cooking process, with messy hands. REHAU offers you multiple options of materials and designs to suit Indian cooking needs to ensure you can find what you need, just when you need it.