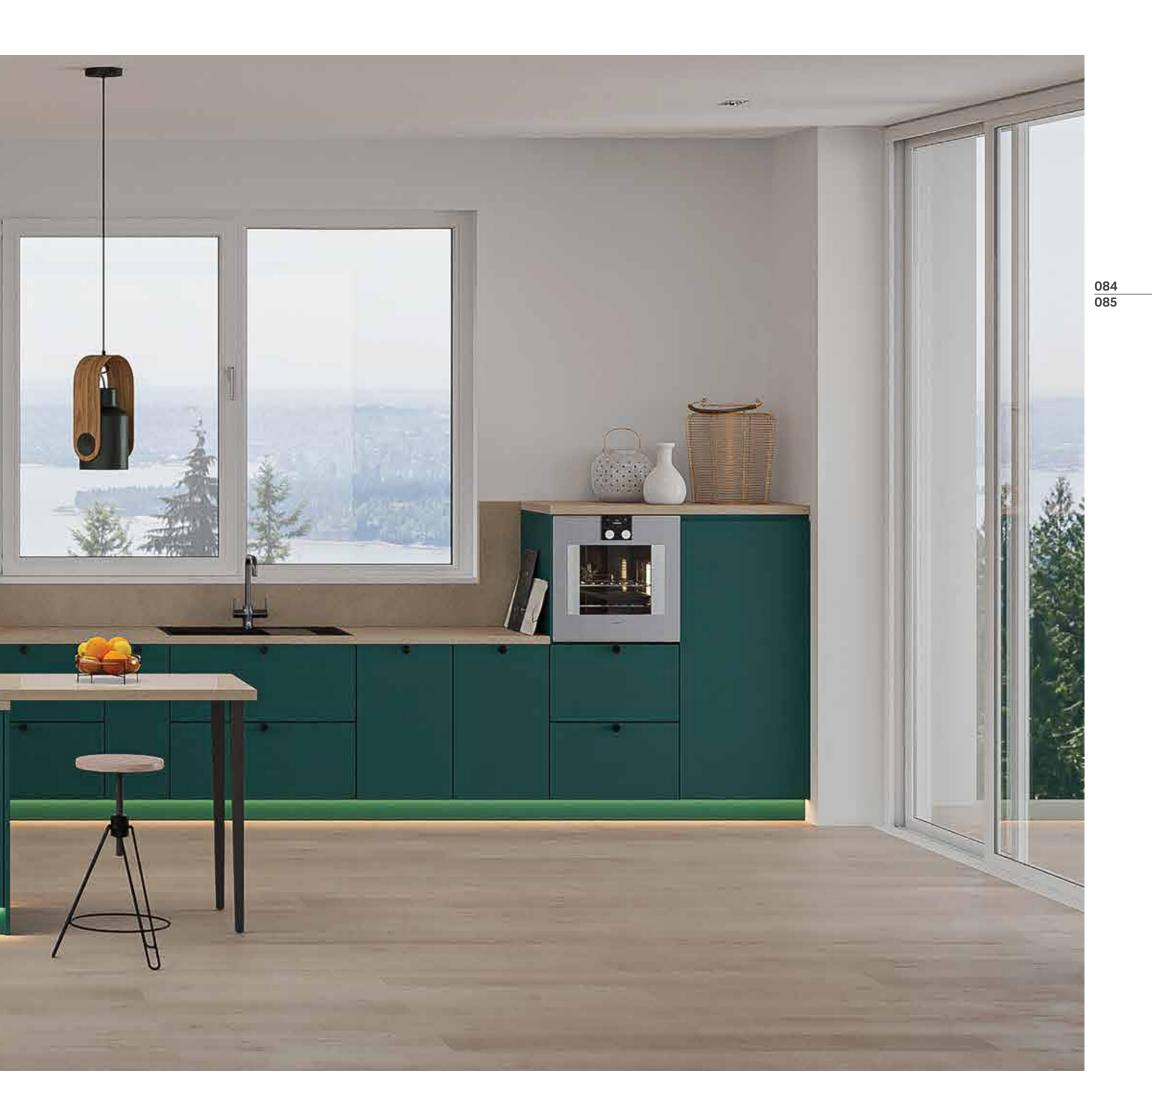

# Goan Holiday

Recharge your senses with the colours and soothing sensations of wonderful days on a beach vacation.

For those who have the luxury of space for their kitchen, it makes beautiful sense to design it expansively. Let the views and the outdoors be part of the setting, while meals are readied and enjoyed together by big family units. Careful attention to lighting design allows display niches and alcoves to be highlighted, while the work and counter areas continue to be perfectly functional.

The freer traffic flow enabled by the open spaces here, allows others to move around and interact without getting in the way of the people cooking. The travelling distance between the washbasin, stove and refrigerator is also reduced, which ensures a smoother workflow.