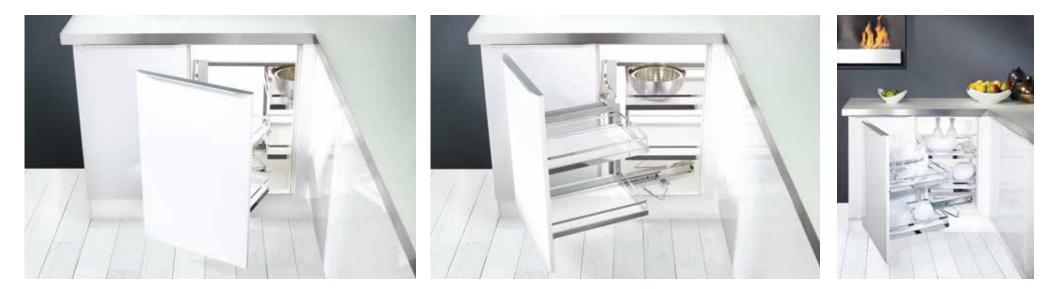

### **Corner & Pullout Units** LE MANS II CORNER 450 & 600 MM

#### Features & Benefits:

- Function meets comfort
- Flexibility at its best
- 85 degree opening angle
- 25 kg load capacity per tray
- Le mans storage offers 70% more storage
- Cornering in style