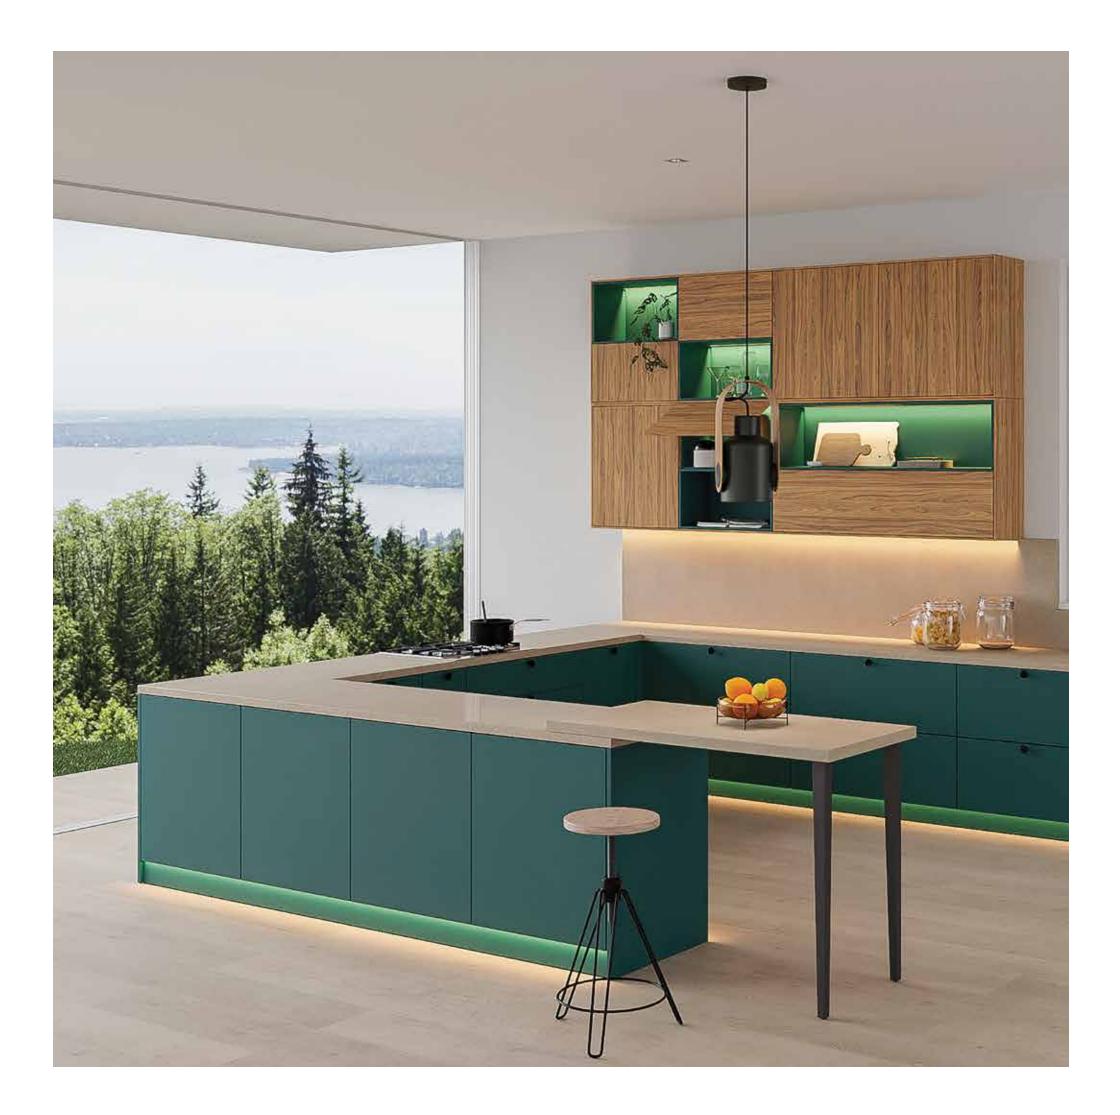

## **Island Kitchen**

A versatile addition to the kitchen if space permits, a kitchen island is a freestanding cabinet which can either match your existing kitchen design or complement it. Place kitchen stools around it, for extra seating, include integral storage drawers or cabinets, or even use it to house your cooking appliances.

#### KITCHEN ORGANISER

Vital to the joy of cooking is the ability to find everything you need at the moment you need it. REHAU offers plenty of kitchen organisation ideas to help you make space for everything your kitchen needs, and make it easy to take it out and keep it back in its place.