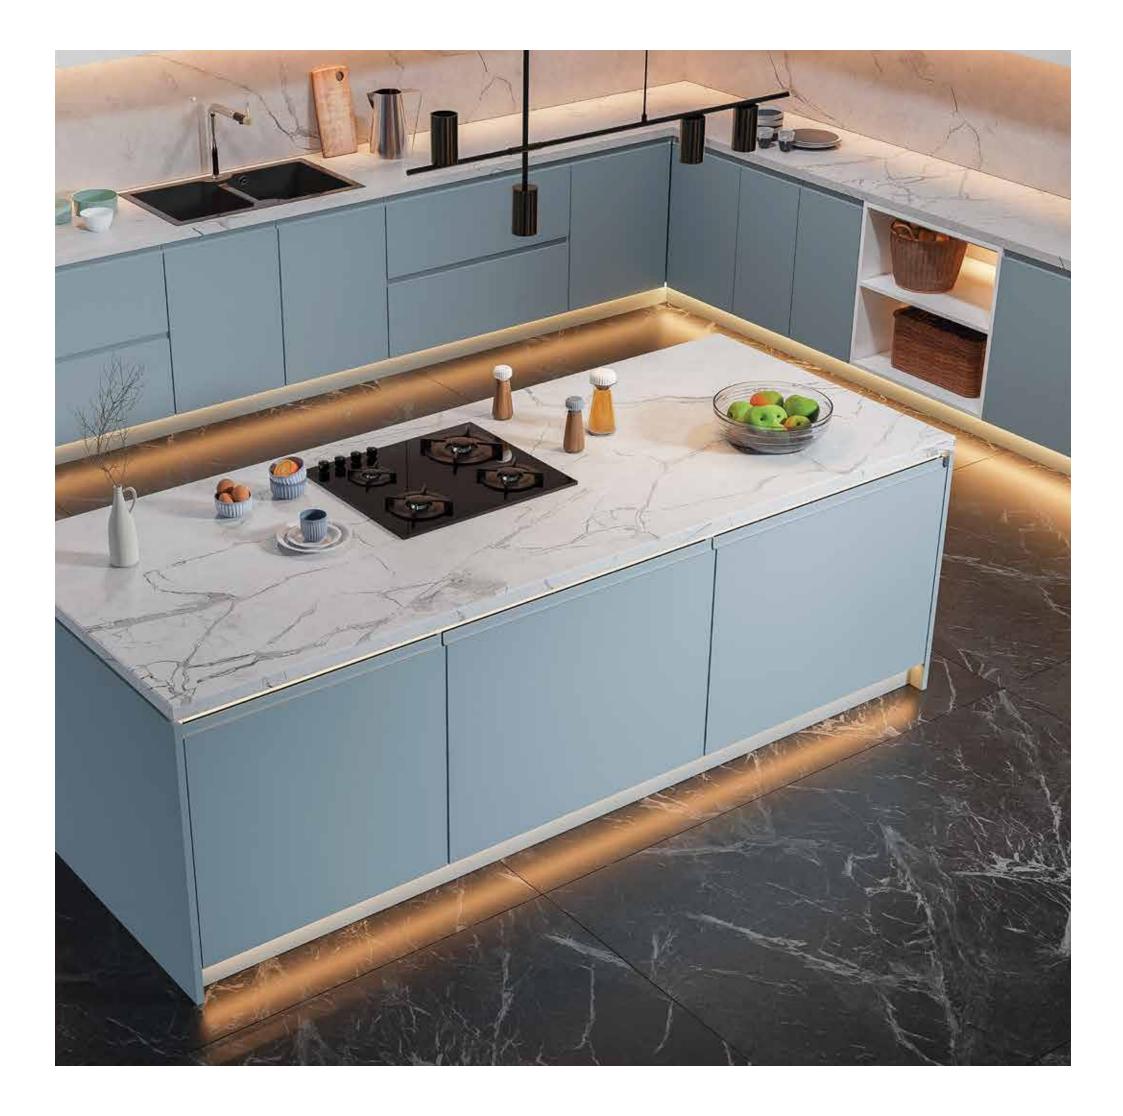

## **Island Kitchen**

A versatile addition to the kitchen if space permits, a kitchen island is a freestanding cabinet which can either match your existing kitchen design or complement it. Place kitchen stools around it, for extra seating, include integral storage drawers or cabinets, or even use it to house your cooking appliances.

#### KITCHEN ORGANISER

Vital to the joy of cooking is the ability to find everything you need at the moment you need it. REHAU offers plenty of kitchen organisation ideas to help you make space for everything your kitchen needs, and make it easy to take it out and keep it back in its place.