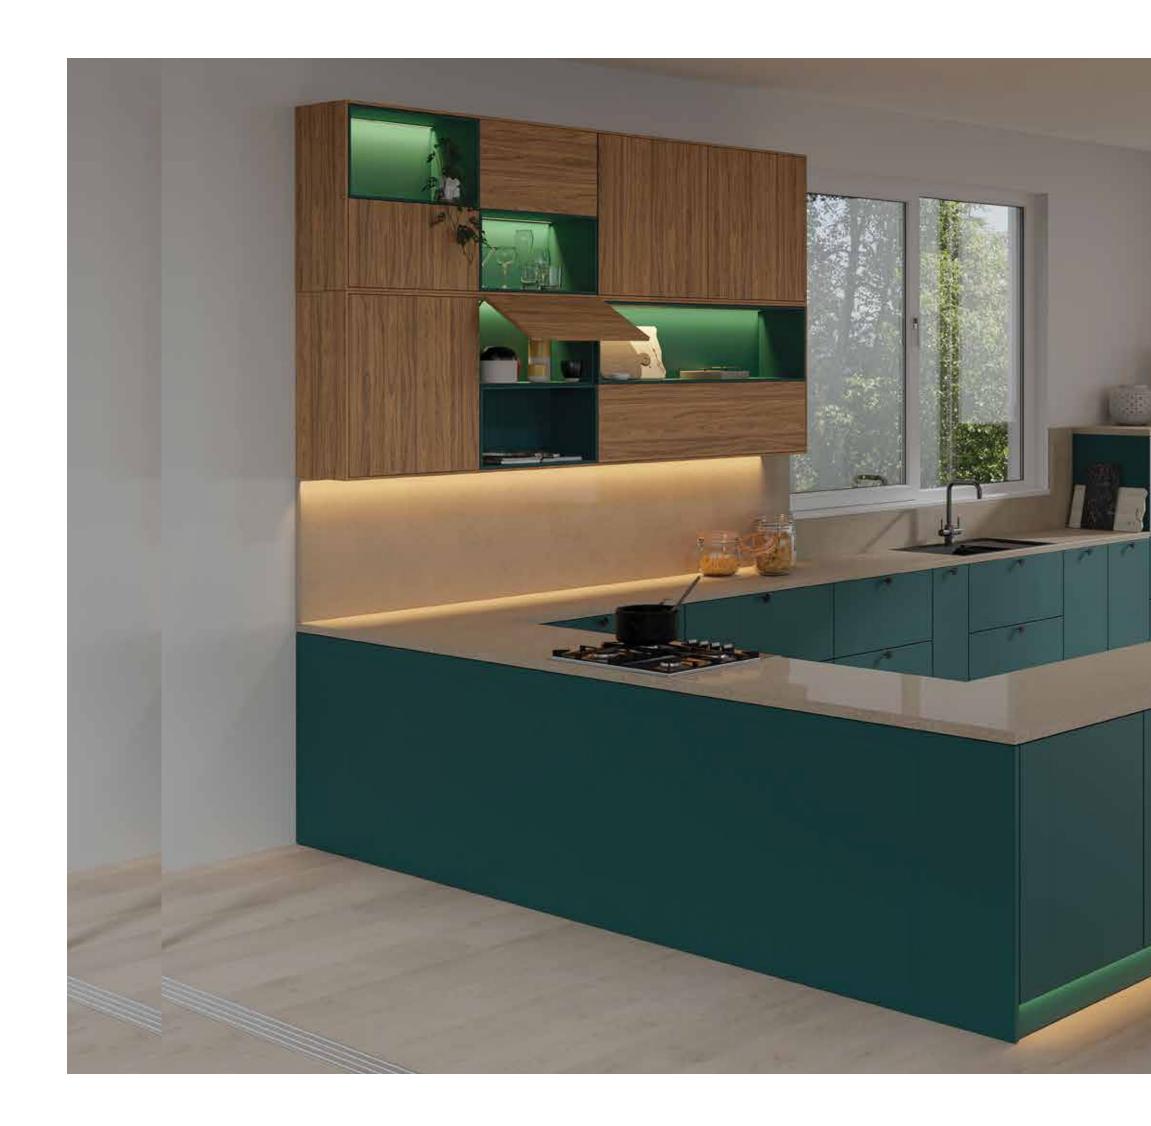

## Kashmir Autumn

When nature's magic unfolds, it inspires everyone to create something special, whether you are a poet, artist or the chef of the family.

A galley kitchen with a difference, this kitchen layout is open on one side and offers a more spacious environment that's conducive to making it a centre of the home while meals are being readied. It naturally turns into a casual dining space for near and dear ones too. Here, choose surfaces that are scratch-resistant, easy-to-clean, anti-fingerprint and have durable, perfectly-matched edgebands.

With ample workspaces, open counters and a décor that invites people in, turns cooking into a group activity and allows your conversations to carry on interrupted by the needs of the dishes you are rustling up for your friends and family.