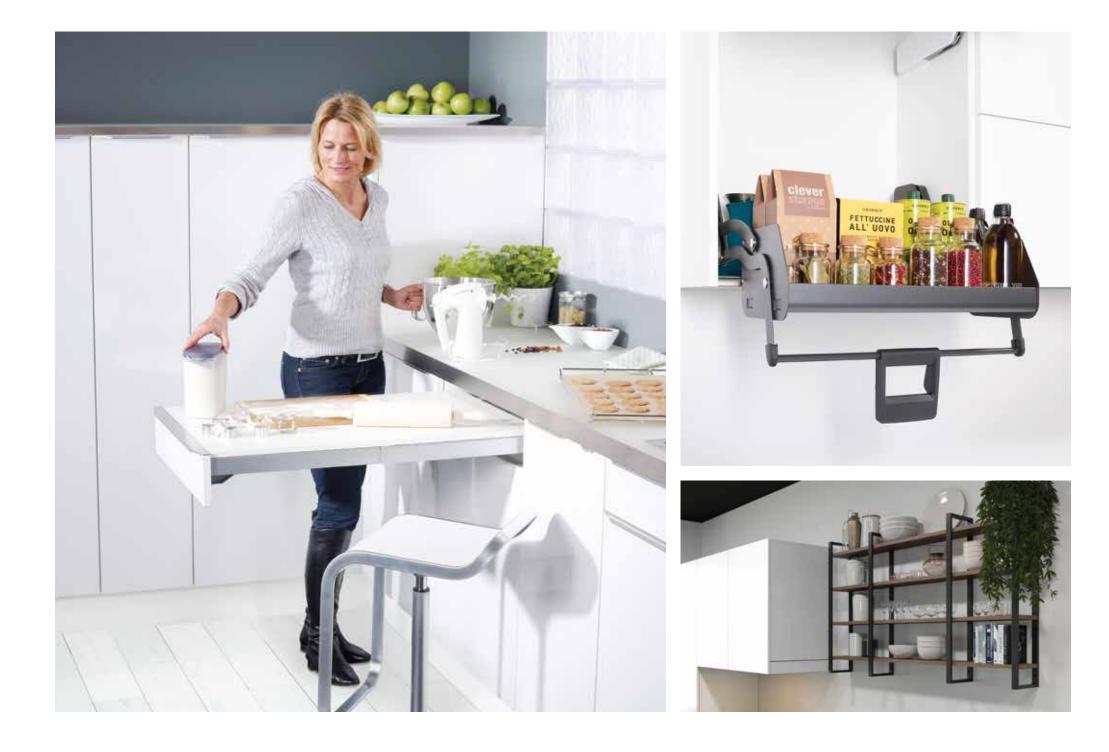

#### **TOP FLEX**

Our Top Flex extension fitting is a stable, cantilevered pull-out table that provides that extra bit of working space just when you need it. Available with a drop-down or fixed front, it can be integrated into any base unit that's 45cm or 90cm wide.

#### KITCHEN ORGANISER

Vital to the joy of cooking is the ability to find everything you need at the moment you need it. REHAU offers plenty of kitchen organisation ideas to help you make space for everything your kitchen needs, and make it easy to take it out and keep it back in its place.

#### **Top Flex Features & Benefits:**

- A Top Flex extension fitting can support different table widths
- It can be integrated into any base unit between 45 cm and 90 cm
- Top Flex is available with a drop-down front or a fixed front