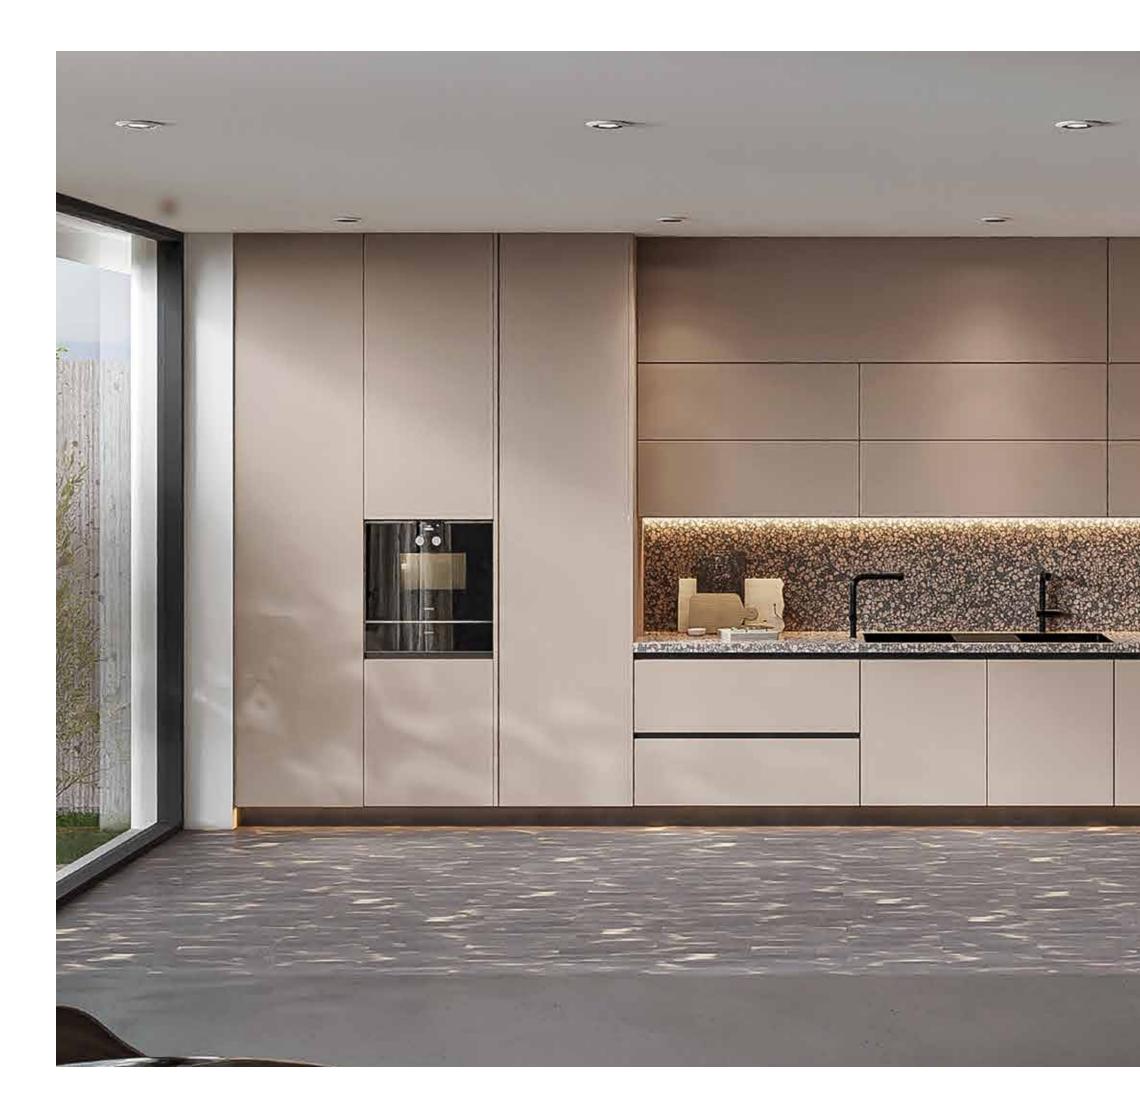

## Kashmir Autumn

When nature's magic unfolds, it inspires everyone to create something special, whether you are a poet, artist or the chef of the family.

A galley kitchen with a difference, this kitchen layout is open on one side and offers a more spacious environment that's conducive to making it a centre of the home while meals are being readied. It naturally turns into a casual dining space for near and dear ones too. Here, choose surfaces that are scratch-resistant, easy-to-clean, anti-fingerprint and have durable, perfectly-matched edgebands.

With ample workspaces, open counters and a décor that invites people in, turns cooking into a group activity and allows your conversations to carry on interrupted by the needs of the dishes you are rustling up for your friends and family.