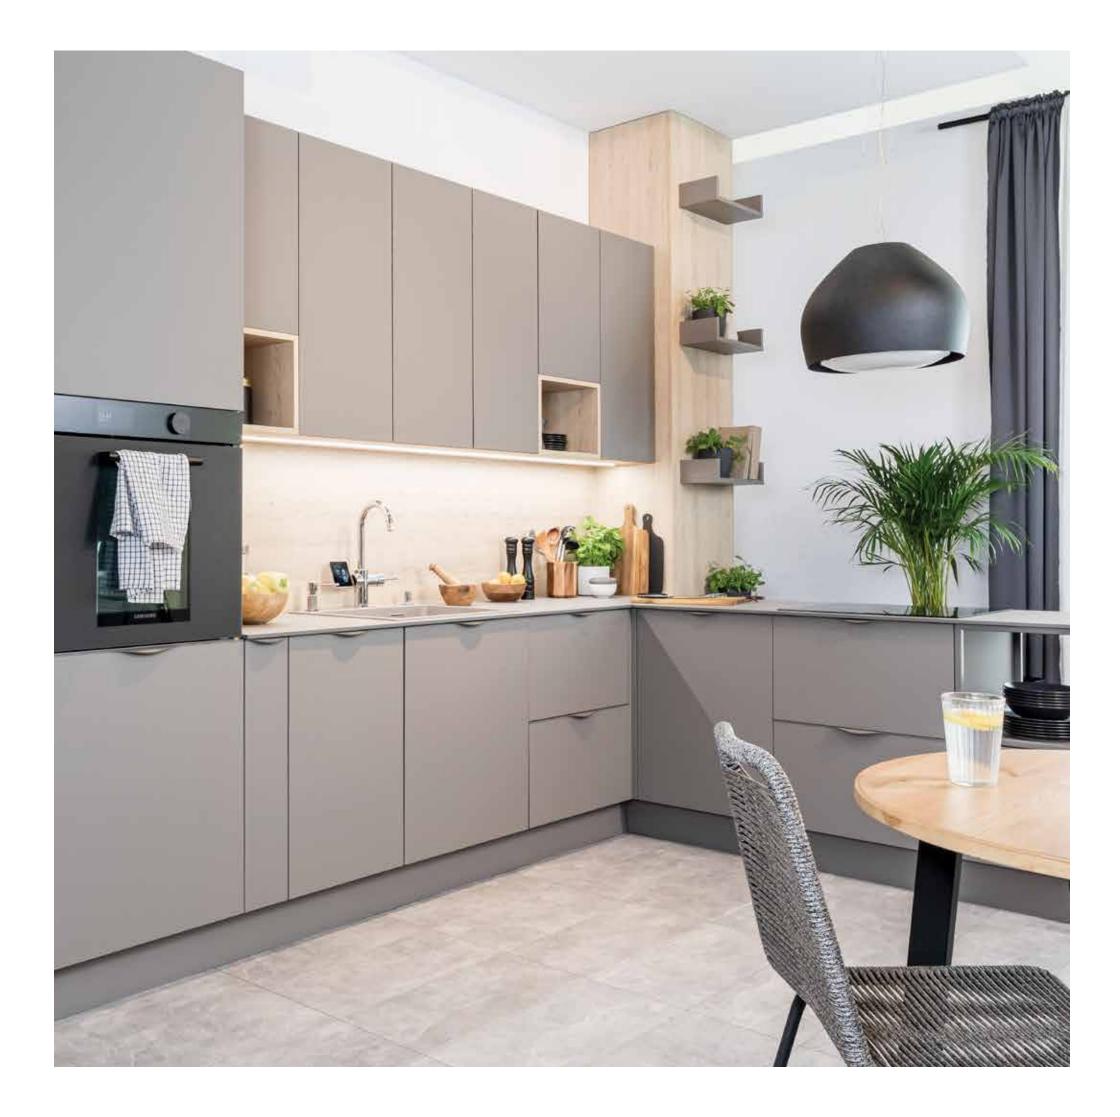

## L-Shaped Kitchen

An L-shaped kitchen is perfect for small areas since it provides plenty of flexibility while maximising room space. It also offers a natural and ergonomic way to separate kitchen tasks. One side can be dedicated to food preparation and cooking, while the other is reserved for clean-up.

#### HINGES

REHAU kitchens offer cabinets with hinges that can open to various angles, depending on their application. From 83° opening hinges for blind corner applications, to 110° for wall and base cabinets and up to 155° opening hinges for wide-angled applications.