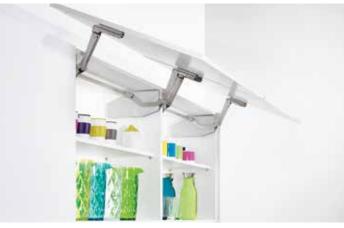

#### Lift Ups **Features & Benefits:**

- Smooth, effortless movement sequences for every type of front
- Precise positioning and timesaving assembly and adjustment
- Specially developed for tall wall units, low ceilings and heavy fronts
- Ideal for transparent glass fronts and units with interior lighting
- Finger pinch protection due to centre hinge with safety guard
- Multi-Position-STOP
- German Design Award Special Mention 2015