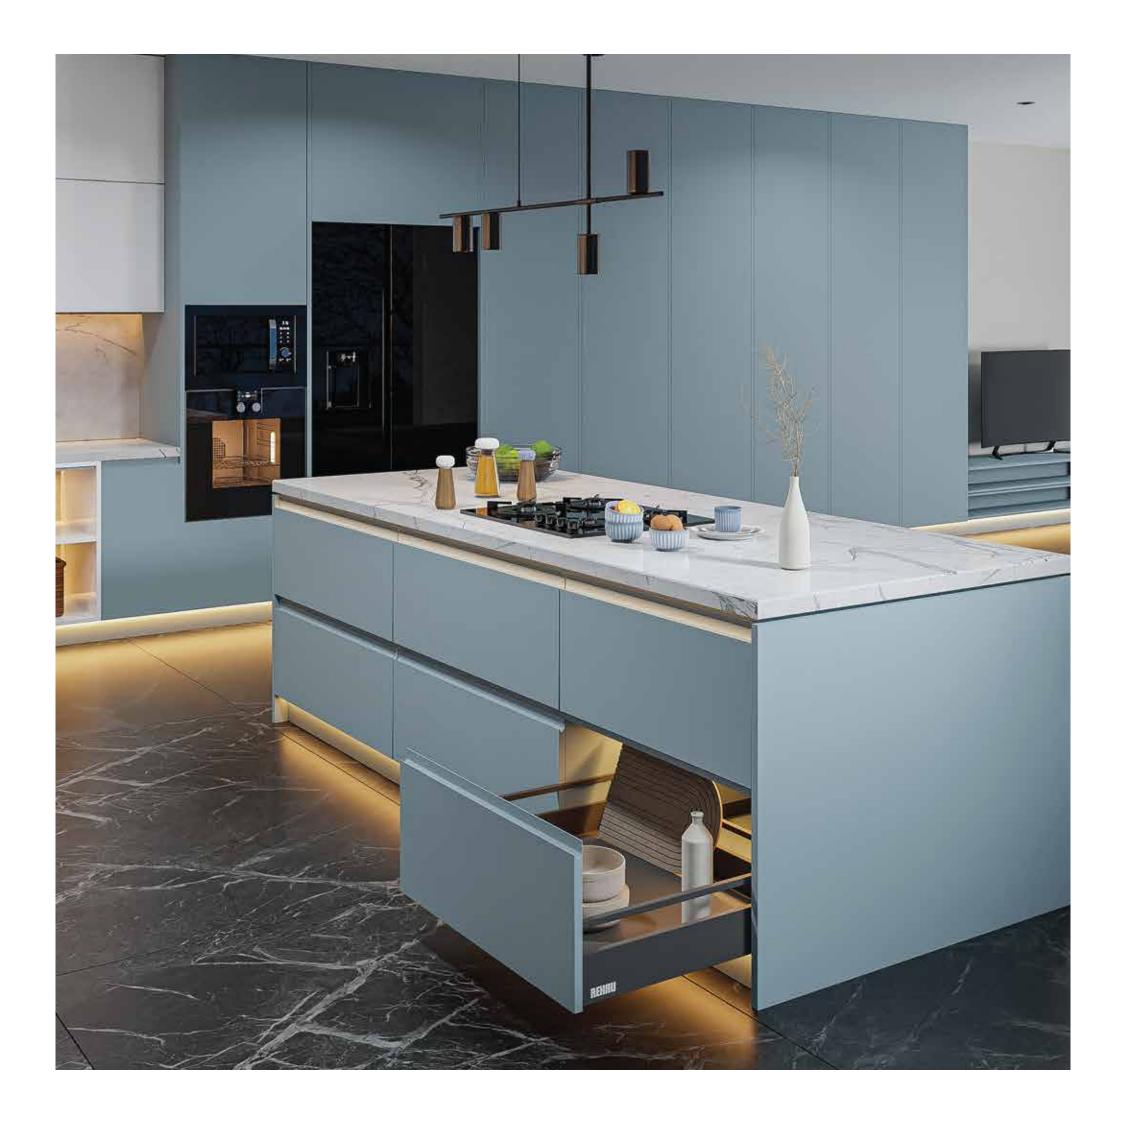

## **Island Kitchen**

A versatile addition to the kitchen if space permits, a kitchen island is a freestanding cabinet which can either match your existing kitchen design or complement it. Place kitchen stools around it, for extra seating, include integral storage drawers or cabinets, or even use it to house your cooking appliances.