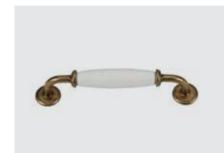

## HANDLE SELECTION

Al Handle - C4AH

<u>106</u> 107

Zinc Handle - CZH

Zinc Handle - HZH

Zinc Handle - M

EPH2 - SF

Profin Gola 'J' prof 2.8m