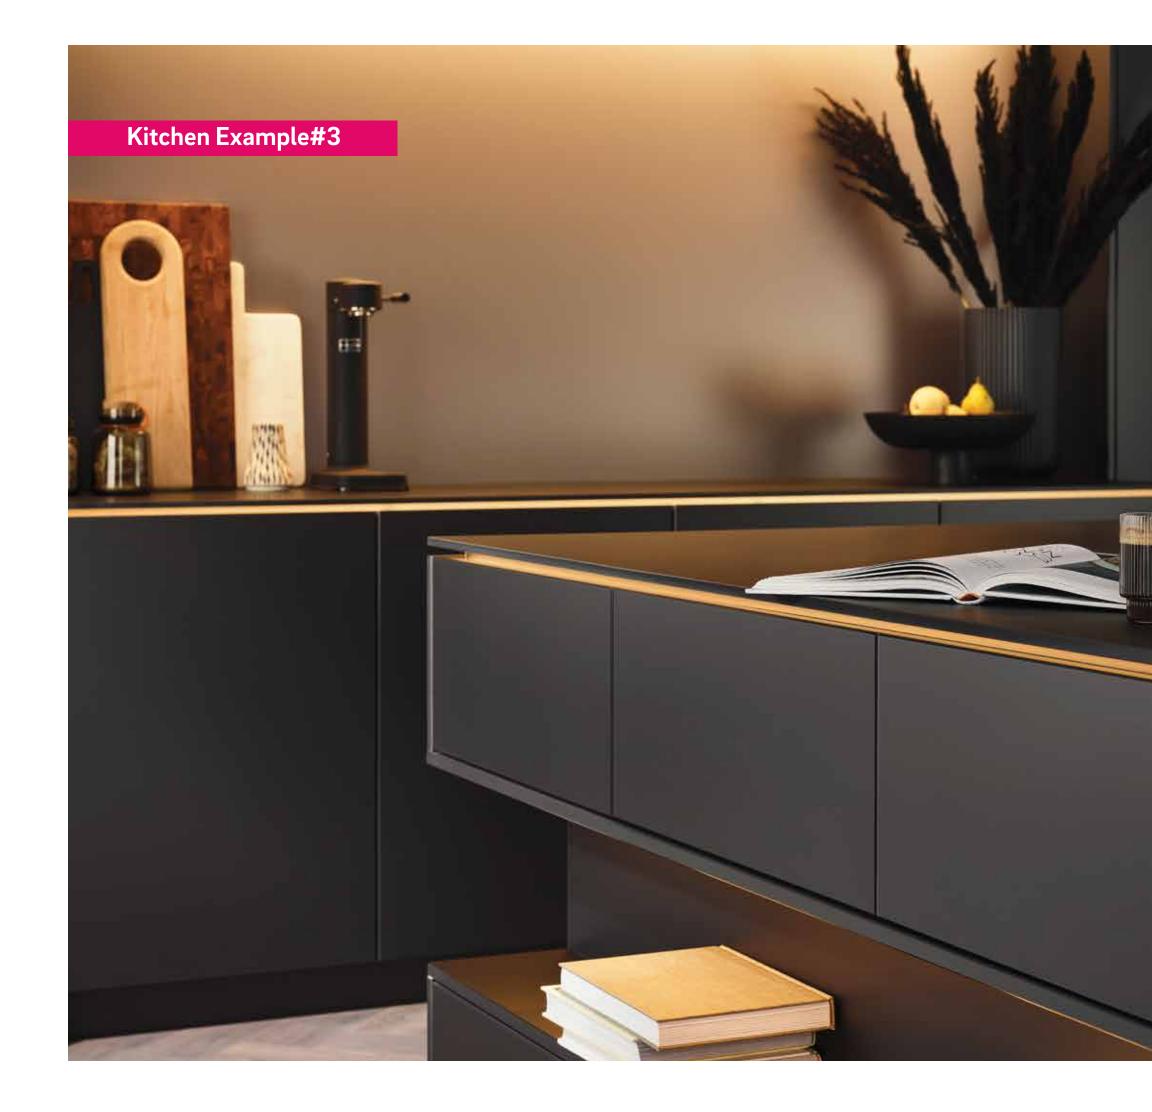

#### HINGES

REHAU kitchens offer cabinets with hinges that can open to various angles, depending on their application. From 83° opening hinges for blind corner applications, to 110° for wall and base cabinets and up to 155° opening hinges for wide-angled applications.

#### WOODEN DRAWER

REHAU's wooden drawers and inserts are made for each other, with matching finishes that give them a uniform appearance without annoying colour contrasts. Choose from Ash Nordic, Ash Black and Natural Oak in a range of sizes, and with metal dividers available to keep everything in place, beautifully.

#### **TOP FLEX**

Our Top Flex extension fitting is a stable, cantilevered pull-out table that provides that extra bit of working space just when you need it. Available with a drop-down or fixed front, it can be integrated into any base unit that's 45cm or 90cm wide.