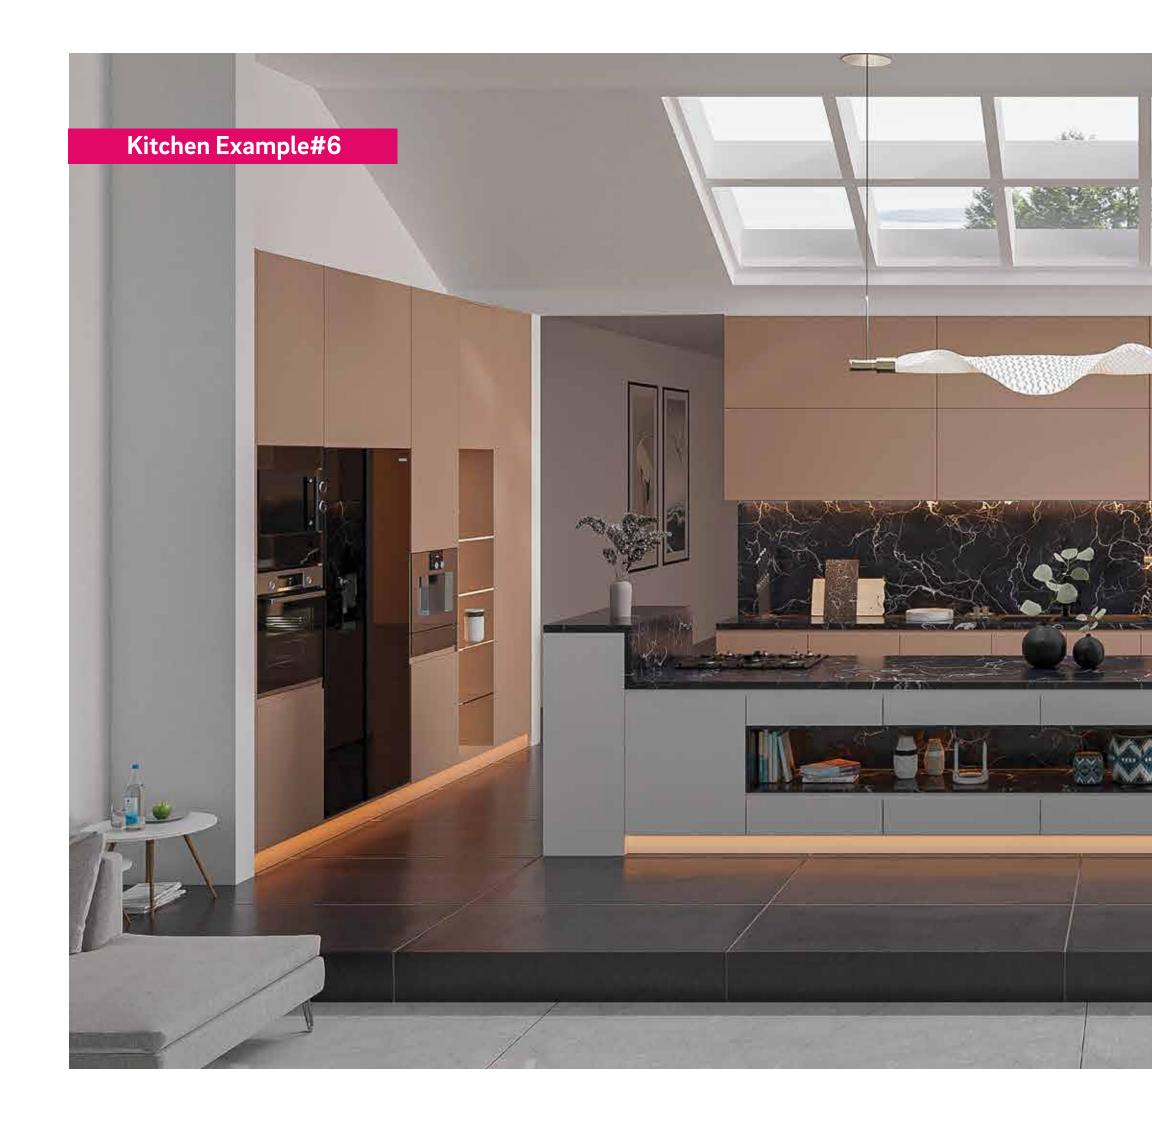

# Goan Holiday

Recharge your senses with the colours and soothing sensations of wonderful days on a beach vacation.

For those who have the luxury of space for their kitchen, it makes beautiful sense to design it expansively. Let the views and the outdoors be part of the setting, while meals are readied and enjoyed together by big family units. Careful attention to lighting design allows display niches and alcoves to be highlighted, while the work and counter areas continue to be perfectly functional.

The freer traffic flow enabled by the open spaces here, allows others to move around and interact without getting in the way of the people cooking. The travelling distance between the washbasin, stove and refrigerator is also reduced, which ensures a smoother workflow.