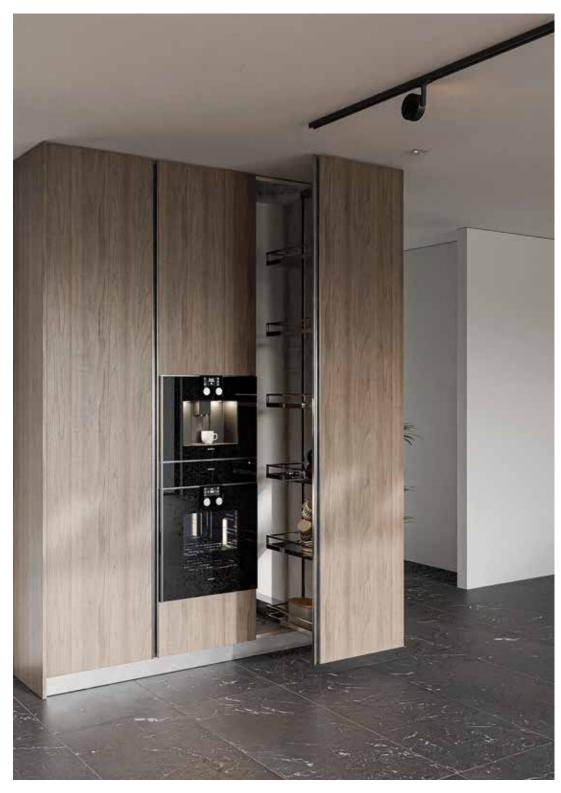

#### KITCHEN ORGANISER

Vital to the joy of cooking is the ability to find everything you need at the moment you need it. REHAU offers plenty of kitchen organisation ideas to help you make space for everything your kitchen needs, and make it easy to take it out and keep it back in its place.

### **Ladder Units TANDEM PANTRY UNIT-450-600 MM**

- Overview & transparency
- The fridge and tandem together make up the storage centre
- Operation by single-hand
- Emotional motion sequence
- Dry goods for a family of four on a floor space of 60 x 50 cm
  Individual height adjustment

#### **DISPENSIA + CONVOY LAVIDO**

- Click Fixx tool-less assembly and simple adjustment
- Up to 70% faster assembly!
- Patented Synchromatic system
- Reliable function guaranteed!
- Clear-view tray sides
- Fast and easy access to contents clear visibility from top to bottom •
- Payload up to 100 kgLow-profile bottom runner