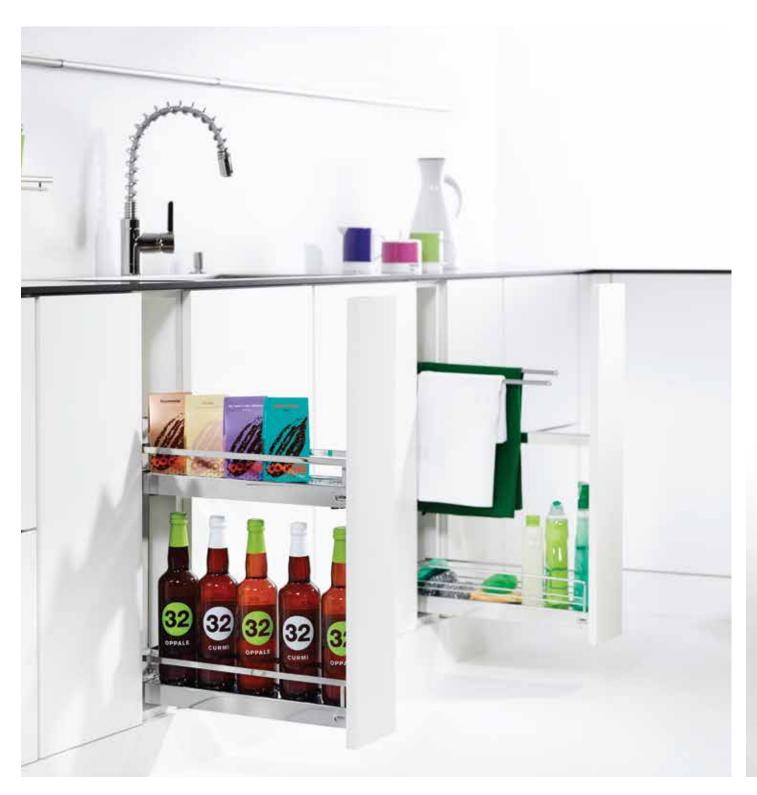

#### KITCHEN ORGANISER

Vital to the joy of cooking is the ability to find everything you need at the moment you need it. REHAU offers plenty of kitchen organisation ideas to help you make space for everything your kitchen needs, and make it easy to take it out and keep it back in its place.

#### **BOTTLE PULL-OUT**

Incorporating a bottle pull-out into the under-counter space is always a good idea since it gives a quick overview and access to the ingredient you need in a hurry. The pull-out design, of course, makes the use of full depth under the counter very well. REHAU'S unit has a balancing screw for optimal action and real-time 3D adjustment for perfect gap alignment.