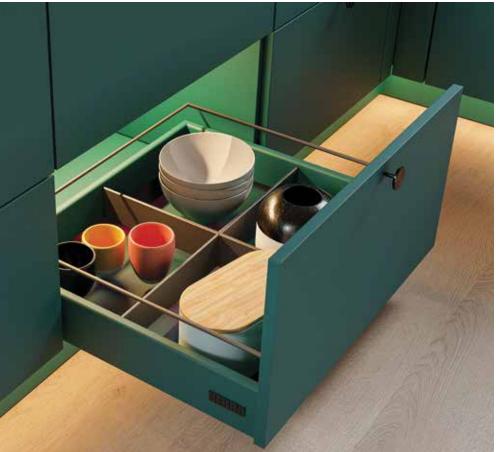

#### CUTLERY TRAY

Well-organised cutlery storage is key to achieving efficiency and hygiene in a kitchen, where you often need to reach for a utensil quickly, in the middle of your cooking process, with messy hands. REHAU offers you multiple options of materials and designs to suit Indian cooking needs to ensure you can find what you need, just when you need it.

# Drawer & Internal Organisation

- High-end look with glass panorama sides as standard
- Modular organization systems for plateware, cookware and cutlery
- Organizable storage for kitchens, bathrooms and living areas
- Easy to clean and care for
- Choice of widths and heights for versatile solutions
- Modern runner technology with easy, effortless action
- Balance PRO to compensate for cabinet tolerances