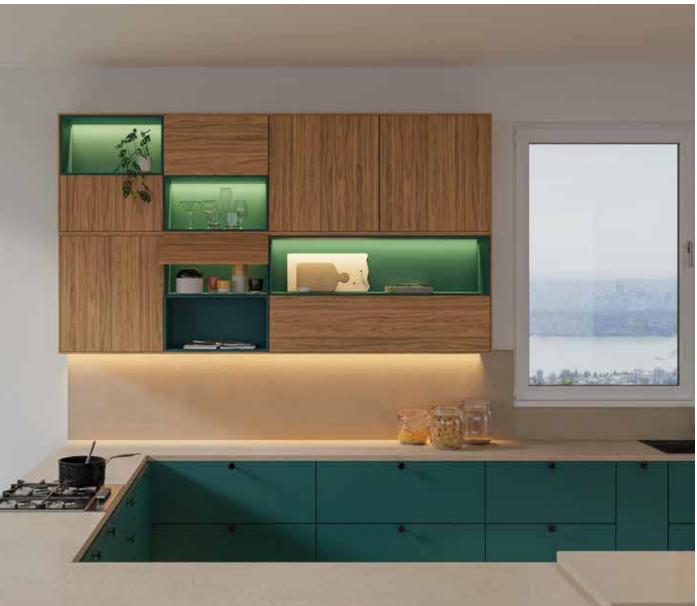

## Kashmir Autumn

When nature's magic unfolds, it inspires everyone to create something special, whether you are a poet, artist or the chef of the family.

A galley kitchen with a difference, this kitchen layout is open on one side and offers a more spacious environment that's conducive to making it a centre of the home while meals are being readied. It naturally turns into a casual dining space for near and dear ones too. Here, choose surfaces that are scratch-resistant, easy-to-clean, anti-fingerprint and have durable, perfectly-matched edgebands.

With ample workspaces, open counters and a décor that invites people in, turns cooking into a group activity and allows your conversations to carry on interrupted by the needs of the dishes you are rustling up for your friends and family.