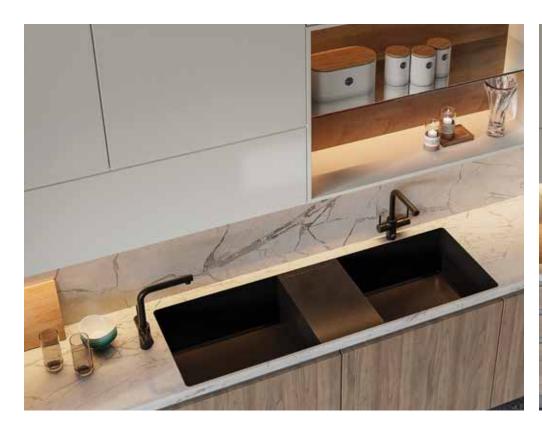

#### QUARTZ SINK

Our quartz sinks put design-led quality and high performance at the centre of your kitchen. Stone-like in quality, they are made from 80% quartz, and 20% acrylic and colour pigments, to give your kitchen sinks a velvet look and feel, with a finish that's non-porous, and of course, easy-to-clean and very long-lasting.