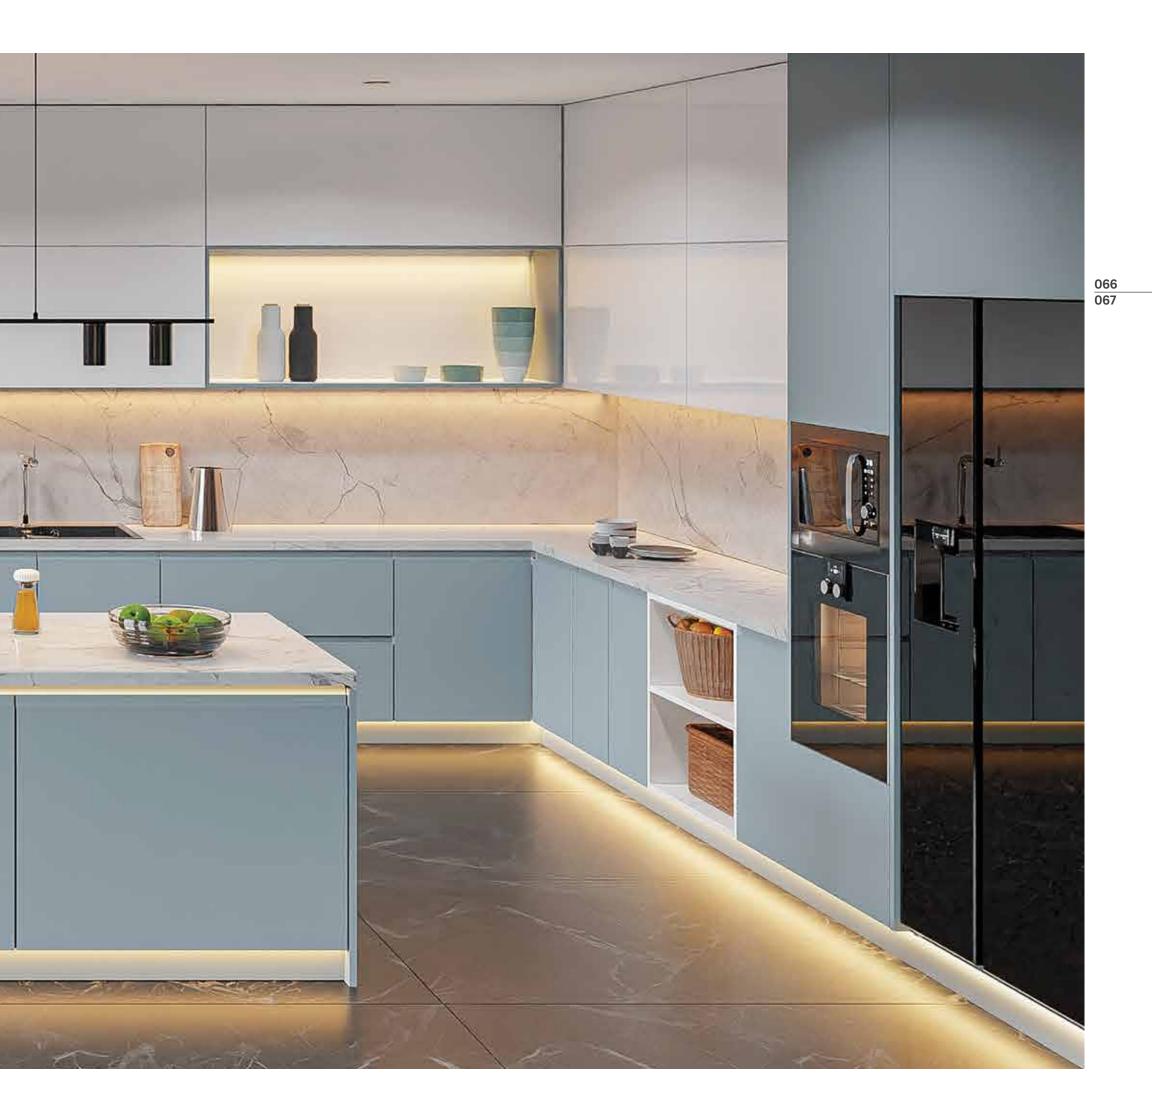

## L-Shaped Kitchen

An L-shaped kitchen is perfect for small areas since it provides plenty of flexibility while maximising room space. It also offers a natural and ergonomic way to separate kitchen tasks. One side can be dedicated to food preparation and cooking, while the other is reserved for clean-up.

#### HINGES

REHAU kitchens offer cabinets with hinges that can open to various angles, depending on their application. From 83° opening hinges for blind corner applications, to 110° for wall and base cabinets and up to 155° opening hinges for wide-angled applications.