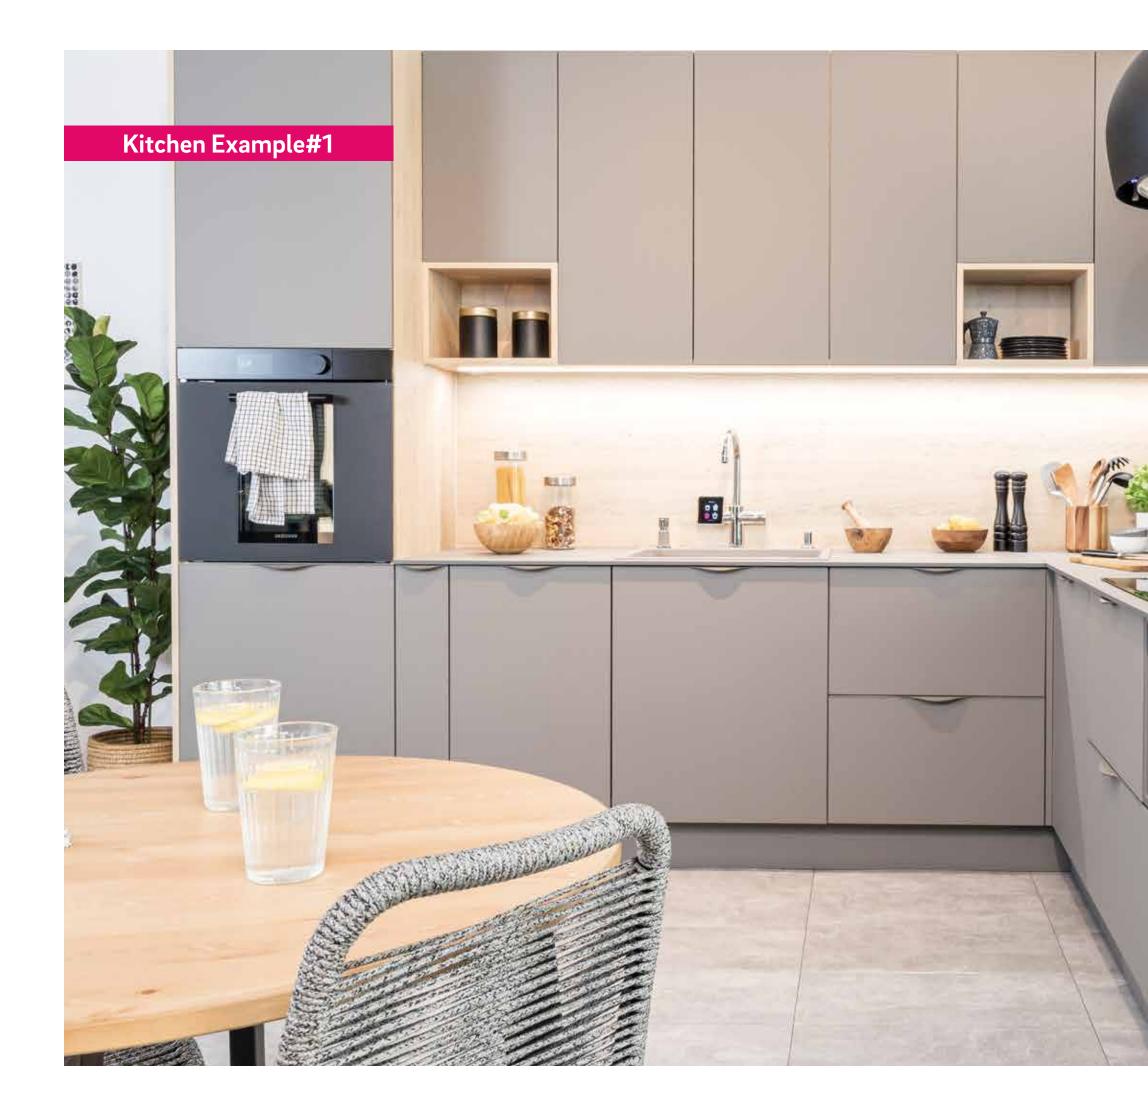

## L-Shaped Kitchen

An L-shaped kitchen is perfect for small areas since it provides plenty of flexibility while maximising room space. It also offers a natural and ergonomic way to separate kitchen tasks. One side can be dedicated to food preparation and cooking, while the other is reserved for clean-up.

#### HINGES

REHAU kitchens offer cabinets with hinges that can open to various angles, depending on their application. From 83° opening hinges for blind corner applications, to 110° for wall and base cabinets and up to 155° opening hinges for wide-angled applications.