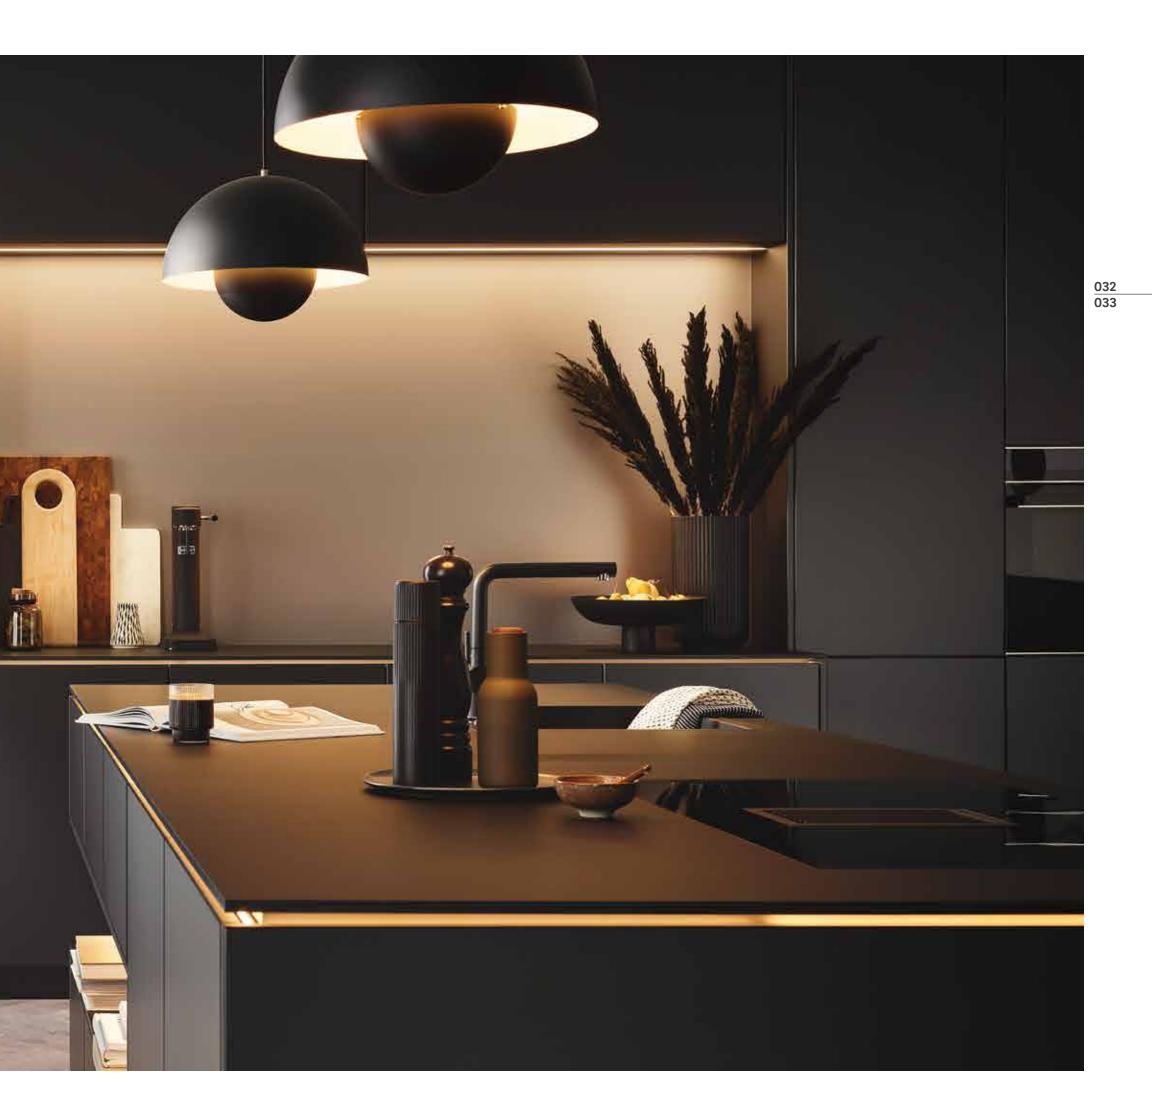

# Jaisalmer Sand

Amidst an opulent setting, throw in vibrant hues and shades to your kitchen to add joy to your space.

## Single wall Kitchen

A kitchen that is built into one linear wall, such a kitchen while it's limited in its options, allows you to prepare, cook and clean-up in a single work-space, which is very convenient.