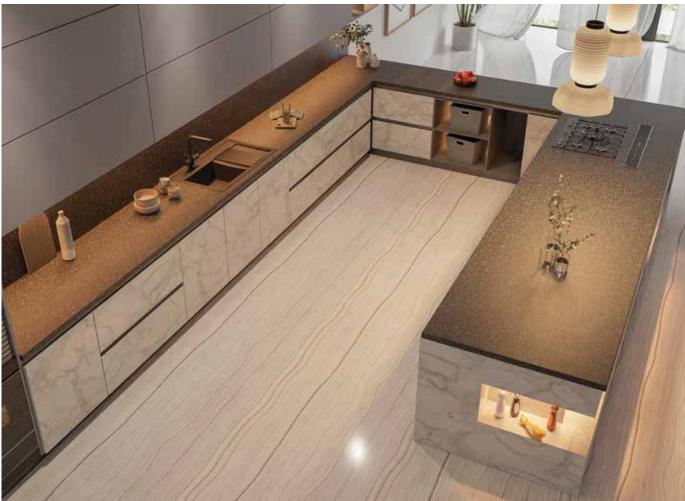

**Marmo Romano** High-Gloss: 1969L

<u>110</u> 111

**Marmo Romano** High-Gloss: 1970L

**Marmo Nero** High-Gloss: 1971L

**Legno Antico** High-Gloss: 1974L

**Legno Bruciato** High-Gloss: 1975L

**Legno Sbiacanto** High-Gloss: 1976L

**Ruggine** High-Gloss: 1977L