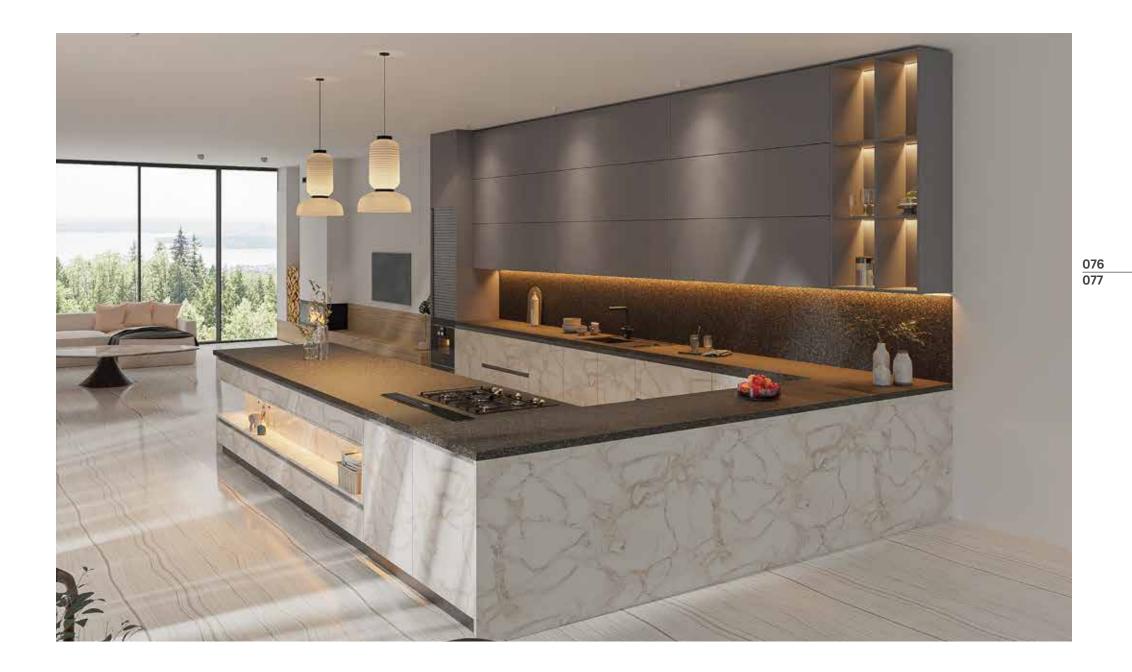

**Marmo Romano** High-Gloss: 1969L

<u>110</u> 111

**Marmo Romano** High-Gloss: 1970L

**Marmo Nero** High-Gloss: 1971L

**Legno Antico** High-Gloss: 1974L

**Legno Bruciato** High-Gloss: 1975L

**Legno Sbiacanto** High-Gloss: 1976L

**Ruggine** High-Gloss: 1977L