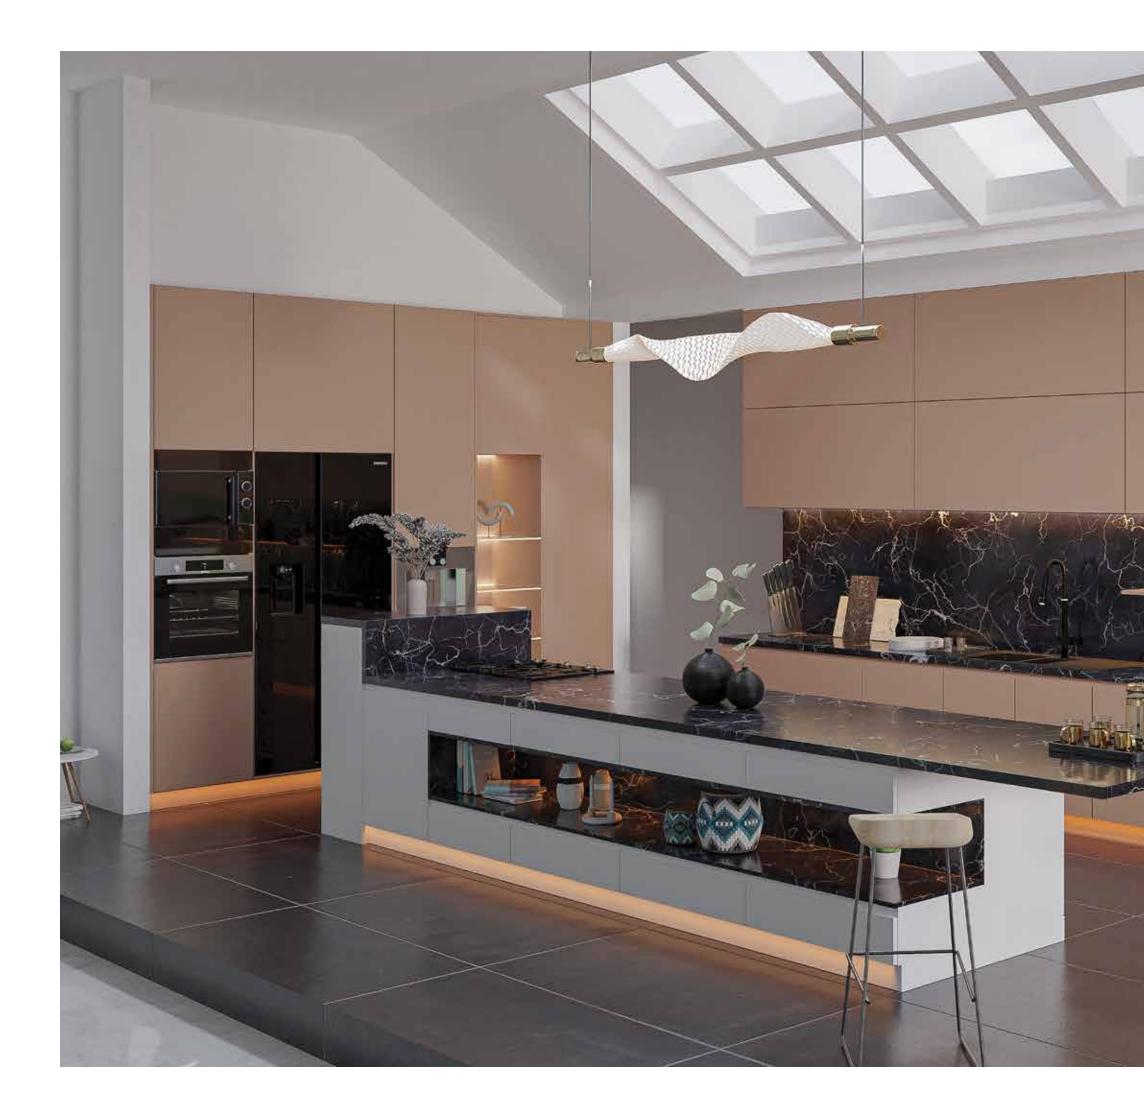

## **Island Kitchen**

A versatile addition to the kitchen if space permits, a kitchen island is a freestanding cabinet which can either match your existing kitchen design or complement it. Place kitchen stools around it, for extra seating, include integral storage drawers or cabinets, or even use it to house your cooking appliances.

#### KITCHEN ORGANISER

Vital to the joy of cooking is the ability to find everything you need at the moment you need it. REHAU offers plenty of kitchen organisation ideas to help you make space for everything your kitchen needs, and make it easy to take it out and keep it back in its place.