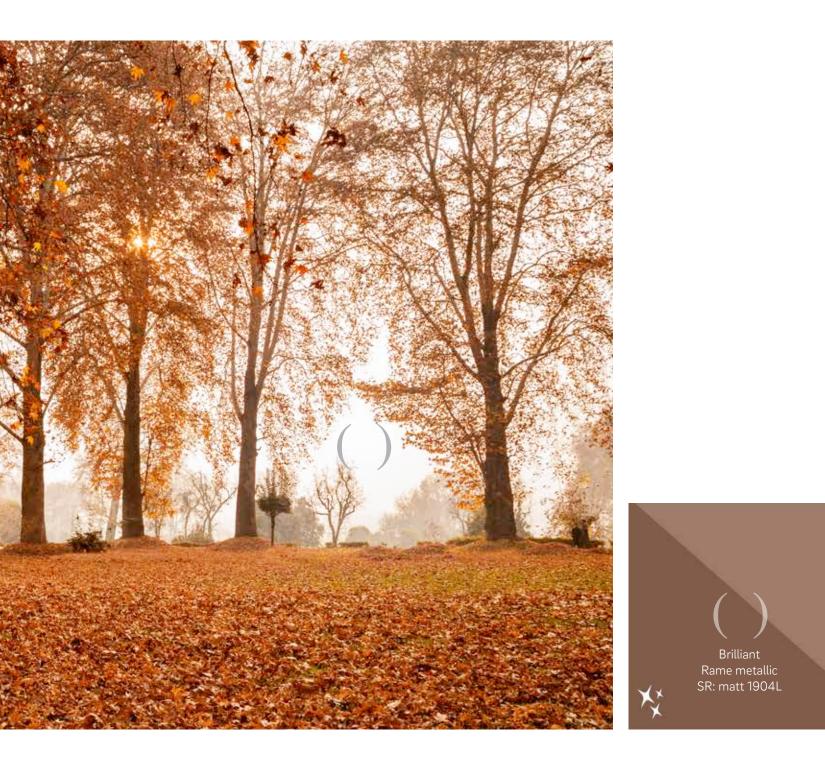

Easy cleaning due to nanotechnology

Colour and UV- stable

Bigio Metallic SR: High-Gloss: 6340B SR: Matt 1899L

**Notte** SR: High-Gloss: 1680L SR: Matt 1906L

114

115

SR: High-Gloss: 5641B SR: Matt 1902L