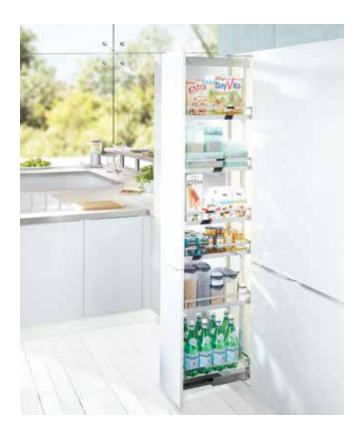

#### KITCHEN ORGANISER

Vital to the joy of cooking is the ability to find everything you need at the moment you need it. REHAU offers plenty of kitchen organisation ideas to help you make space for everything your kitchen needs, and make it easy to take it out and keep it back in its place.

## KITCHEN ORGANISATION

# Drawer & Internal Organisation

- High-end look with glass panorama sides as standard
- Modular organization systems for plateware, cookware and cutlery
- Organizable storage for kitchens, bathrooms and living areas
- Easy to clean and care for
- Choice of widths and heights for versatile solutions
- Modern runner technology with easy, effortless action
- Balance PRO to compensate for cabinet tolerances