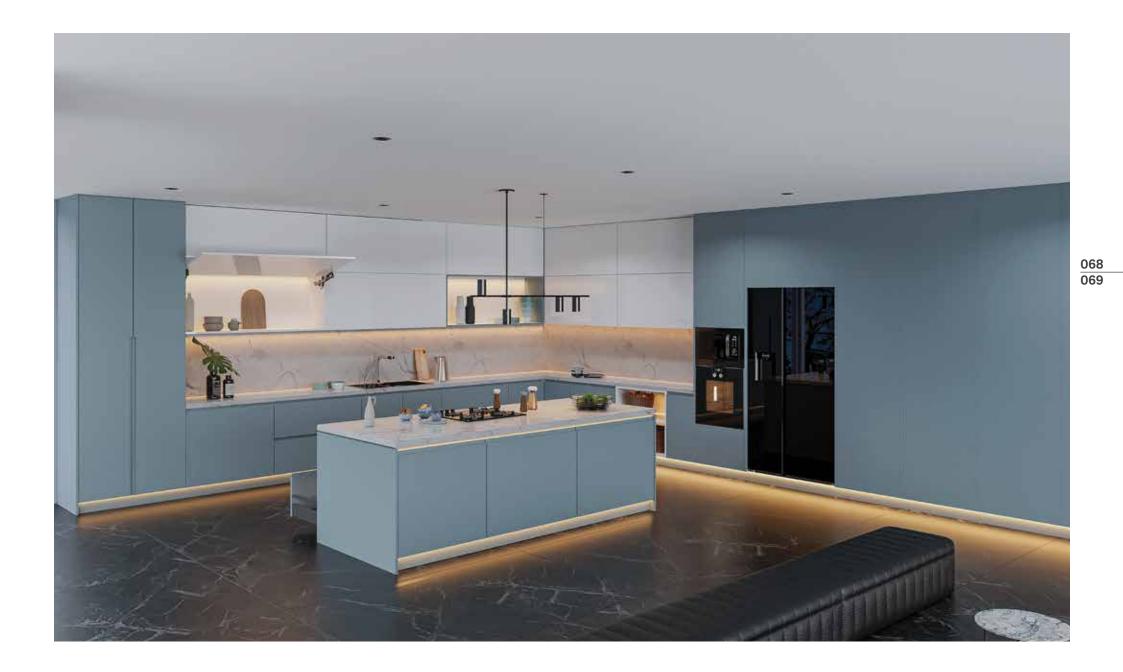

## **Island Kitchen**

A versatile addition to the kitchen if space permits, a kitchen island is a freestanding cabinet which can either match your existing kitchen design or complement it. Place kitchen stools around it, for extra seating, include integral storage drawers or cabinets, or even use it to house your cooking appliances.