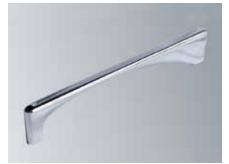

## HANDLE SELECTION

Al Handle - C4AH

<u>106</u> 107

Zinc Handle - CZH

Zinc Handle - HZH

Zinc Handle - M

EPH2 - SF

Profin Gola 'J' prof 2.8m