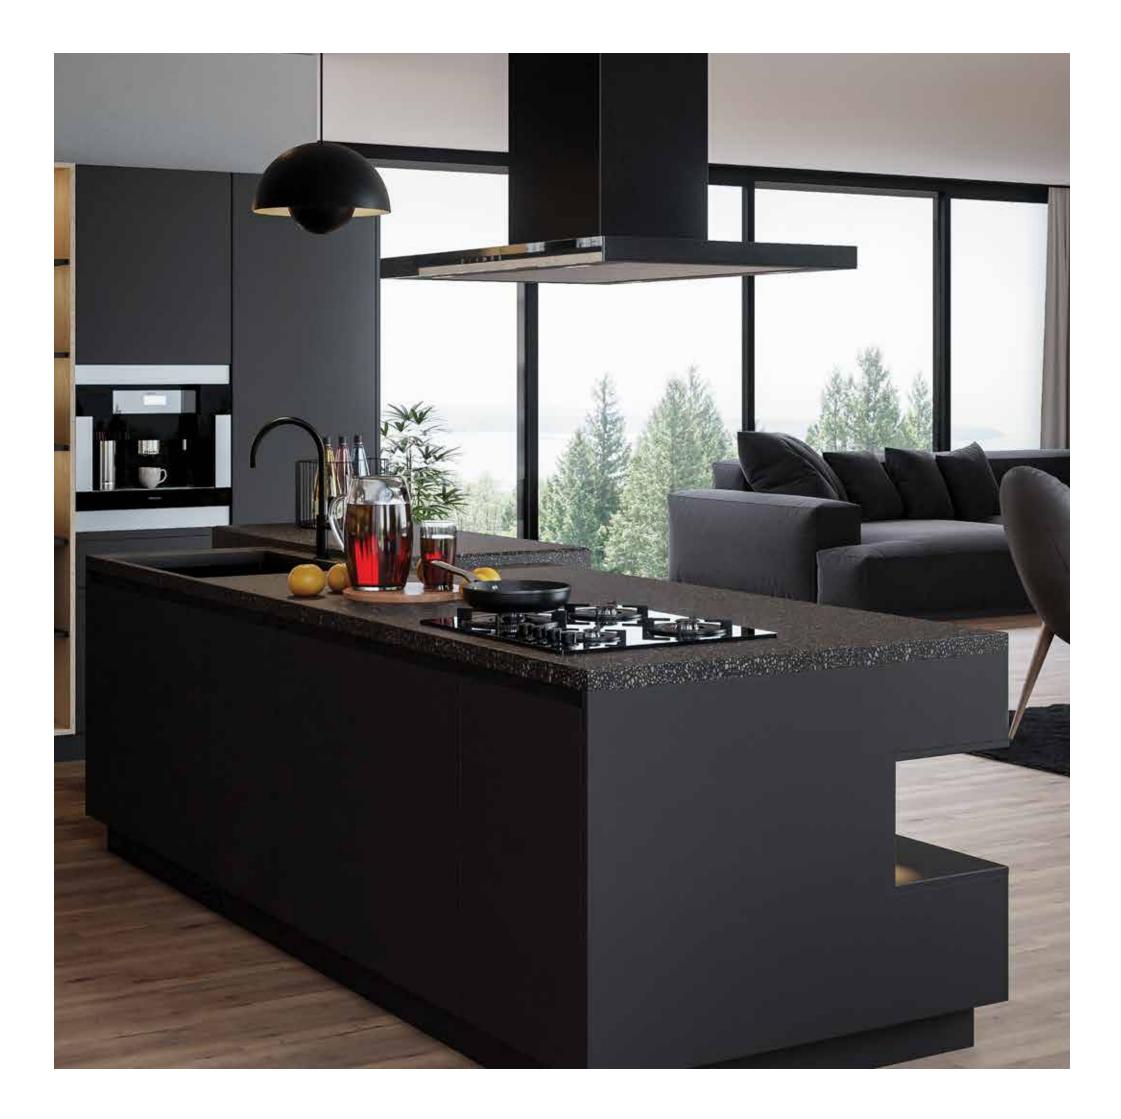

## **Island Kitchen**

A versatile addition to the kitchen if space permits, a kitchen island is a freestanding cabinet which can either match your existing kitchen design or complement it. Place kitchen stools around it, for extra seating, include integral storage drawers or cabinets, or even use it to house your cooking appliances.

#### KITCHEN ORGANISER

Vital to the joy of cooking is the ability to find everything you need at the moment you need it. REHAU offers plenty of kitchen organisation ideas to help you make space for everything your kitchen needs, and make it easy to take it out and keep it back in its place.