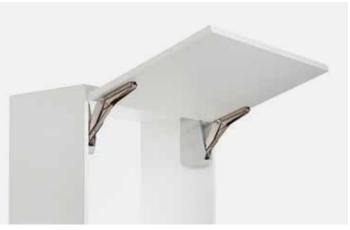

#### **TOP FLEX**

Our Top Flex extension fitting is a stable, cantilevered pull-out table that provides that extra bit of working space just when you need it. Available with a drop-down or fixed front, it can be integrated into any base unit that's 45cm or 90cm wide.

#### **Top Flex Features & Benefits:**

- A Top Flex extension fitting can support different table widths
- It can be integrated into any base unit between 45 cm and 90 cm
- Top Flex is available with a drop-down front or a fixed front