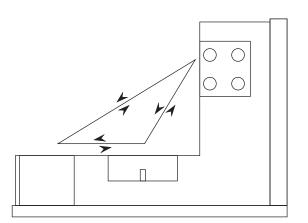

## **Galley Kitchens**

A long, narrow kitchen layout with services on one or both sides, and an aisle running down the centre, a galley kitchen is great for keeping essential kitchen services in a tight cluster, and using the classic kitchen movement triangle efficiently.