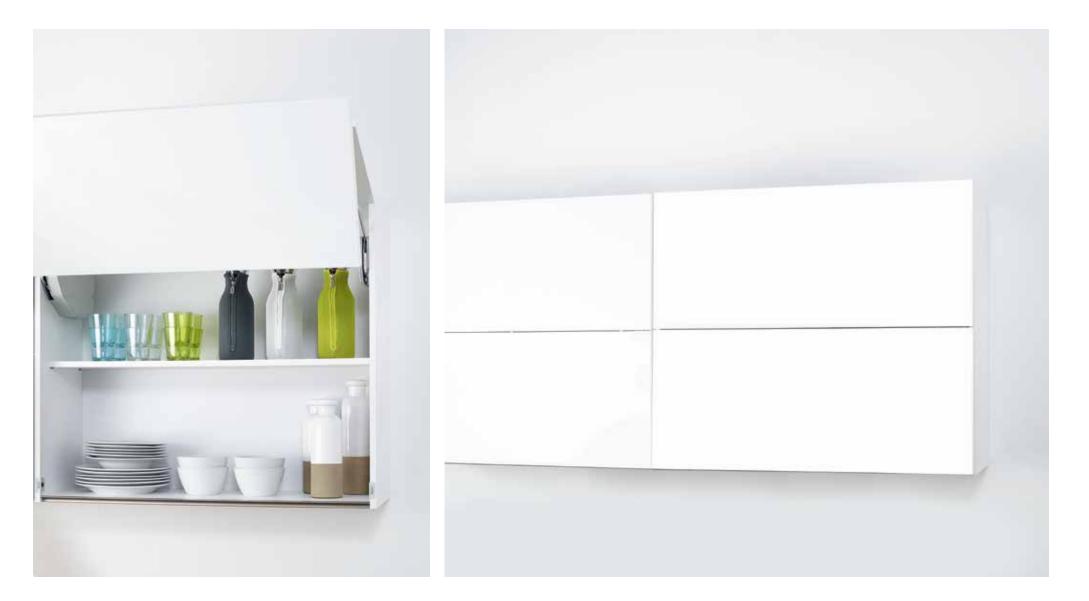

#### iMove Features & Benefits:

 The innovative iMove pull-down transforms a conventional wall unit into an ergonomic storage system with big user benefits. The iMove and its contents are pulled downwards and outwards in one easy movement.