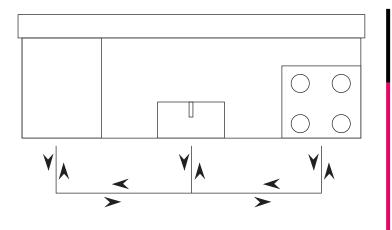

## **Galley Kitchens**

A long, narrow kitchen layout with services on one or both sides, and an aisle running down the centre, a galley kitchen is great for keeping essential kitchen services in a tight cluster, and using the classic kitchen movement triangle efficiently.