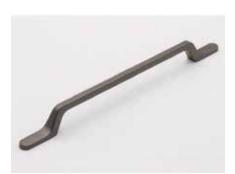

## HANDLE SELECTION

Al Handle - C4AH

<u>106</u> 107

Zinc Handle - CZH

Zinc Handle - HZH

Zinc Handle - M

EPH2 - SF

Profin Gola 'J' prof 2.8m