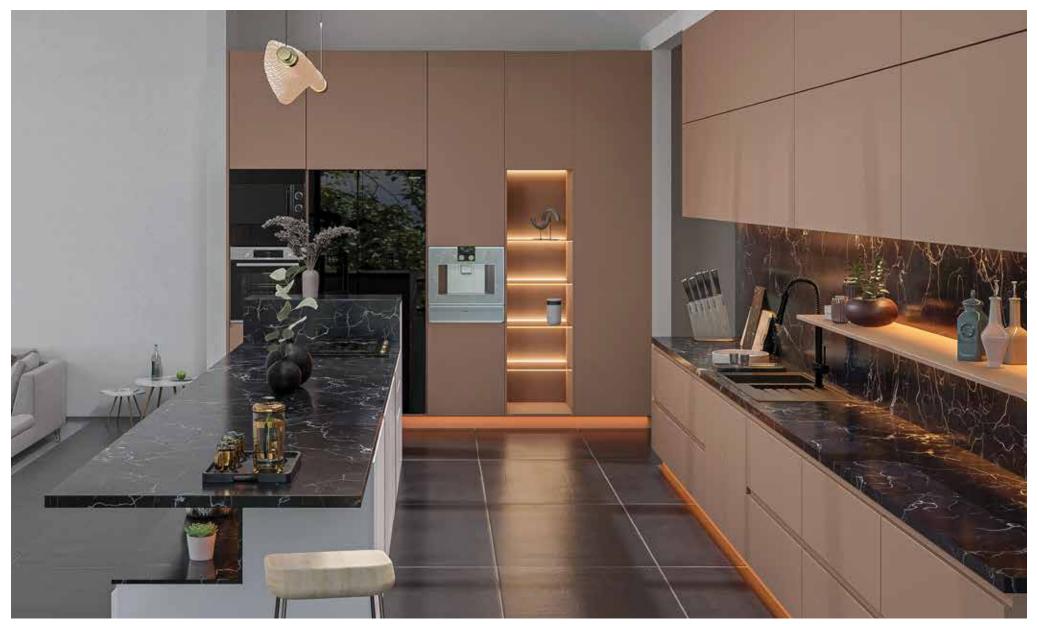

## **Galley Kitchens**

A long, narrow kitchen layout with services on one or both sides, and an aisle running down the centre, a galley kitchen is great for keeping essential kitchen services in a tight cluster, and using the classic kitchen movement triangle efficiently.

#### CUTLERY TRAY

Well-organised cutlery storage is key to achieving efficiency and hygiene in a kitchen, where you often need to reach for a utensil quickly, in the middle of your cooking process, with messy hands. REHAU offers you multiple options of materials and designs to suit Indian cooking needs to ensure you can find what you need, just when you need it.