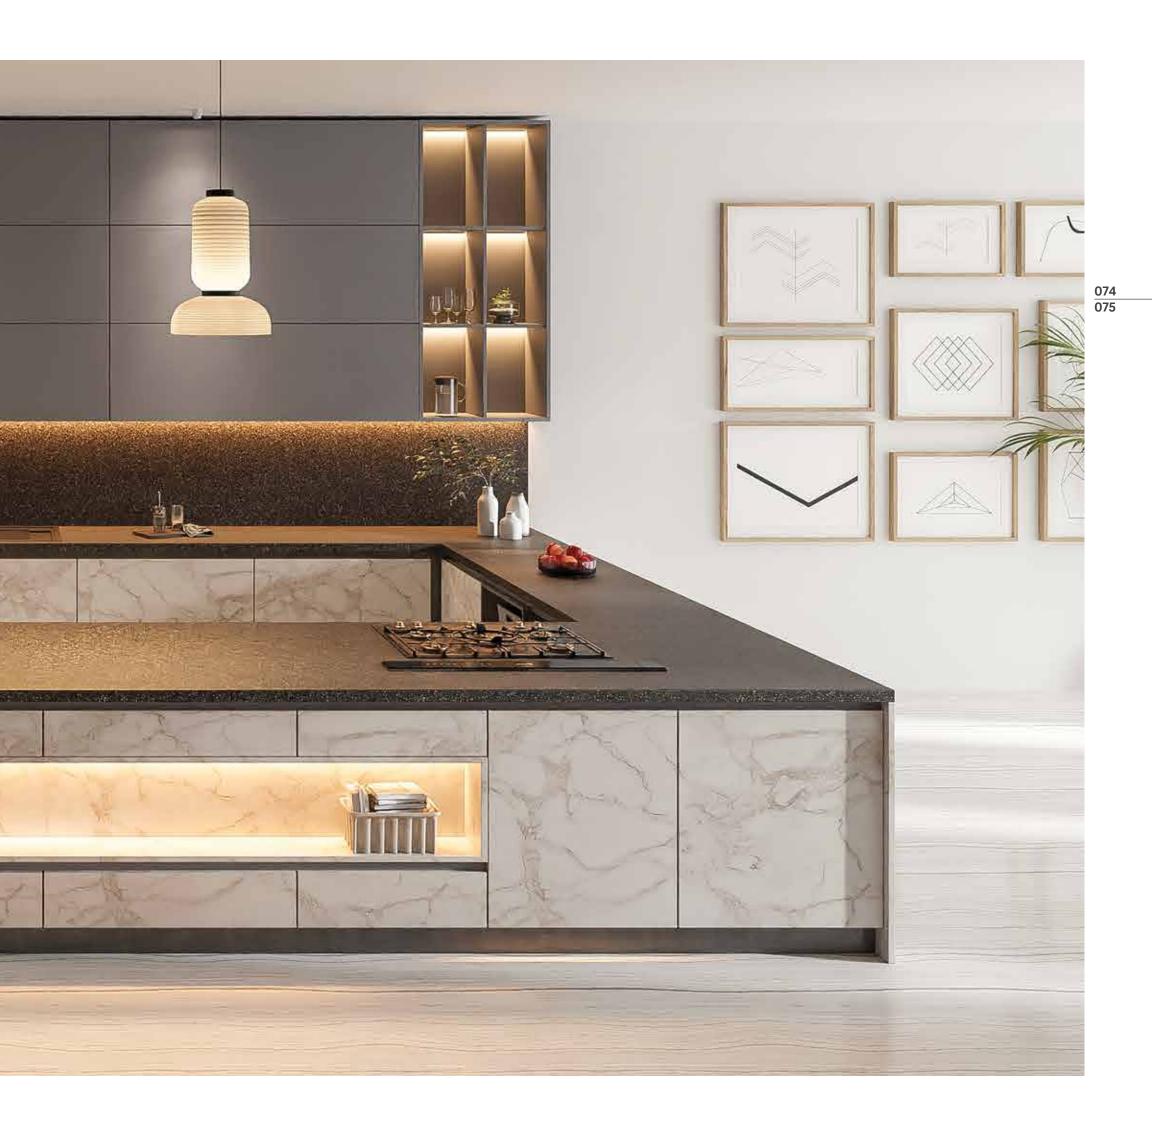

#### **G-Shaped Kitchens**

A G-shaped kitchen layout works well for kitchens that are between 3.00 to 5.50 meters or 10 to18 feet wide. Great for big families, it offers plenty of counter space to provide separate areas to accommodate the food prep needs of multiple age groups.

# Corbett Forest

Remember the smell of the woods, the sound of the cricket, a calming feeling that a safari drive gave you? Bring that organic appeal to your home with these natural colours.

A G-shaped kitchen, this design adds an extra workspace or dining space to the U-shaped one seen earlier. Apart from having far more workspace on the counter, this design also allows for the installation and storage of multiple appliances under the counter – whether it's a dishwasher, a fridge or water treatment equipment.

The use of natural wood and foliage colours in this design perfectly blends into the sense of a truly open kitchen, pulling the outdoors in and maximising the advantage of the location it is set in.

One way to use the extension in a G-shaped kitchen is to create a cosy breakfast table. Store the tableware nearby and hurried mornings will no longer be an impediment to the joy a kitchen should offer to the family.