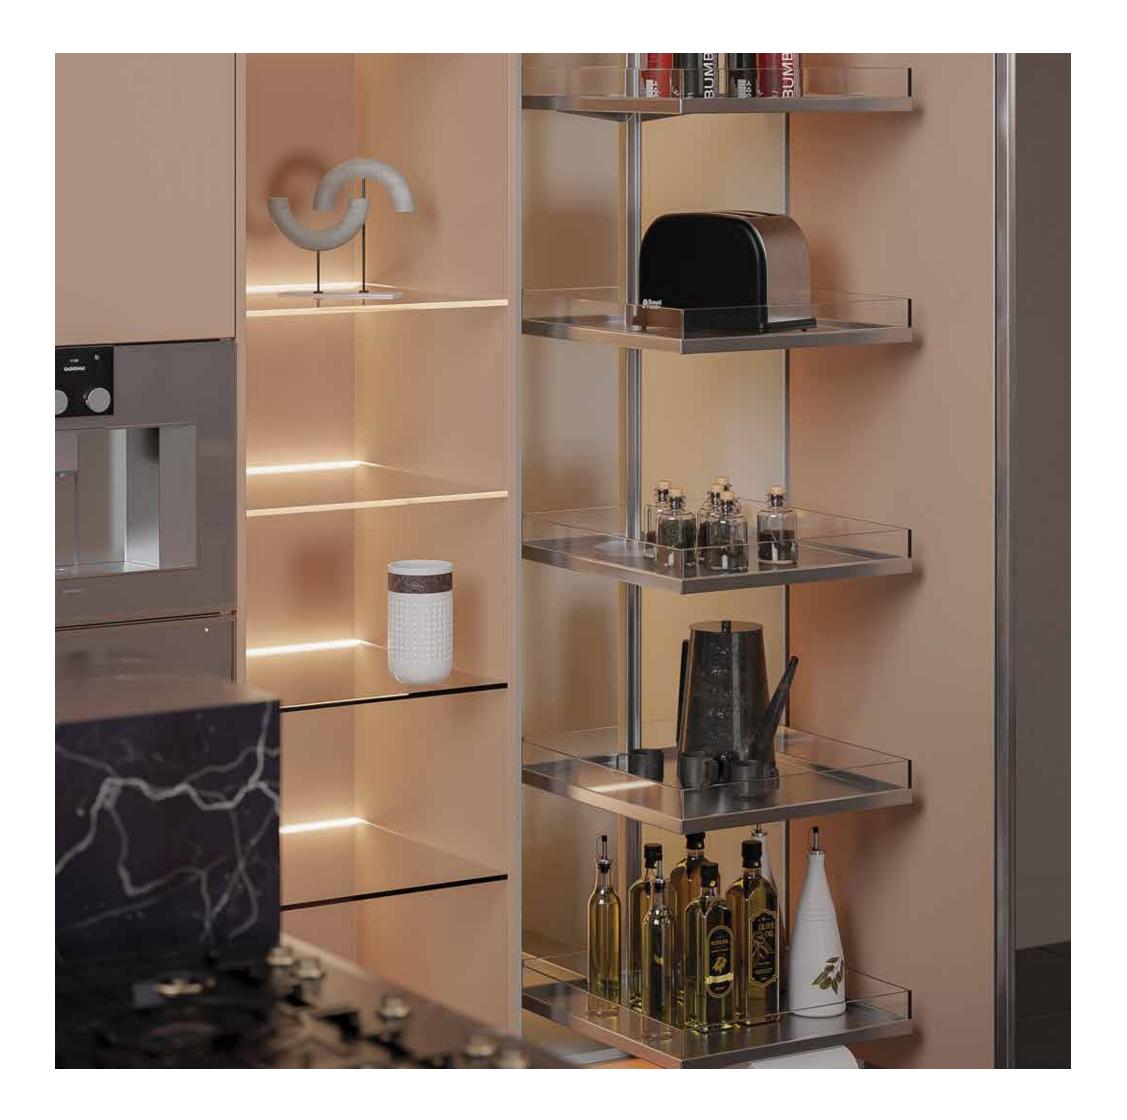

#### KITCHEN ORGANISER

Vital to the joy of cooking is the ability to find everything you need at the moment you need it. REHAU offers plenty of kitchen organisation ideas to help you make space for everything your kitchen needs, and make it easy to take it out and keep it back in its place.

#### **BOTTLE PULL-OUT**

Incorporating a bottle pull-out into the under-counter space is always a good idea since it gives a quick overview and access to the ingredient you need in a hurry. The pull-out design, of course, makes the use of full depth under the counter very well. REHAU'S unit has a balancing screw for optimal action and real-time 3D adjustment for perfect gap alignment.