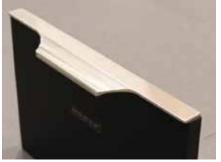

## HANDLE SELECTION

Al Handle - C4AH

<u>106</u> 107

Zinc Handle - CZH

Zinc Handle - HZH

Zinc Handle - M

EPH2 - SF

Profin Gola 'J' prof 2.8m

Profin Gola 'C' prof 2.8m

Gola Single Vert. 2.4m

Gola Double Vert. 2.4m

Match door profile Tall 3m