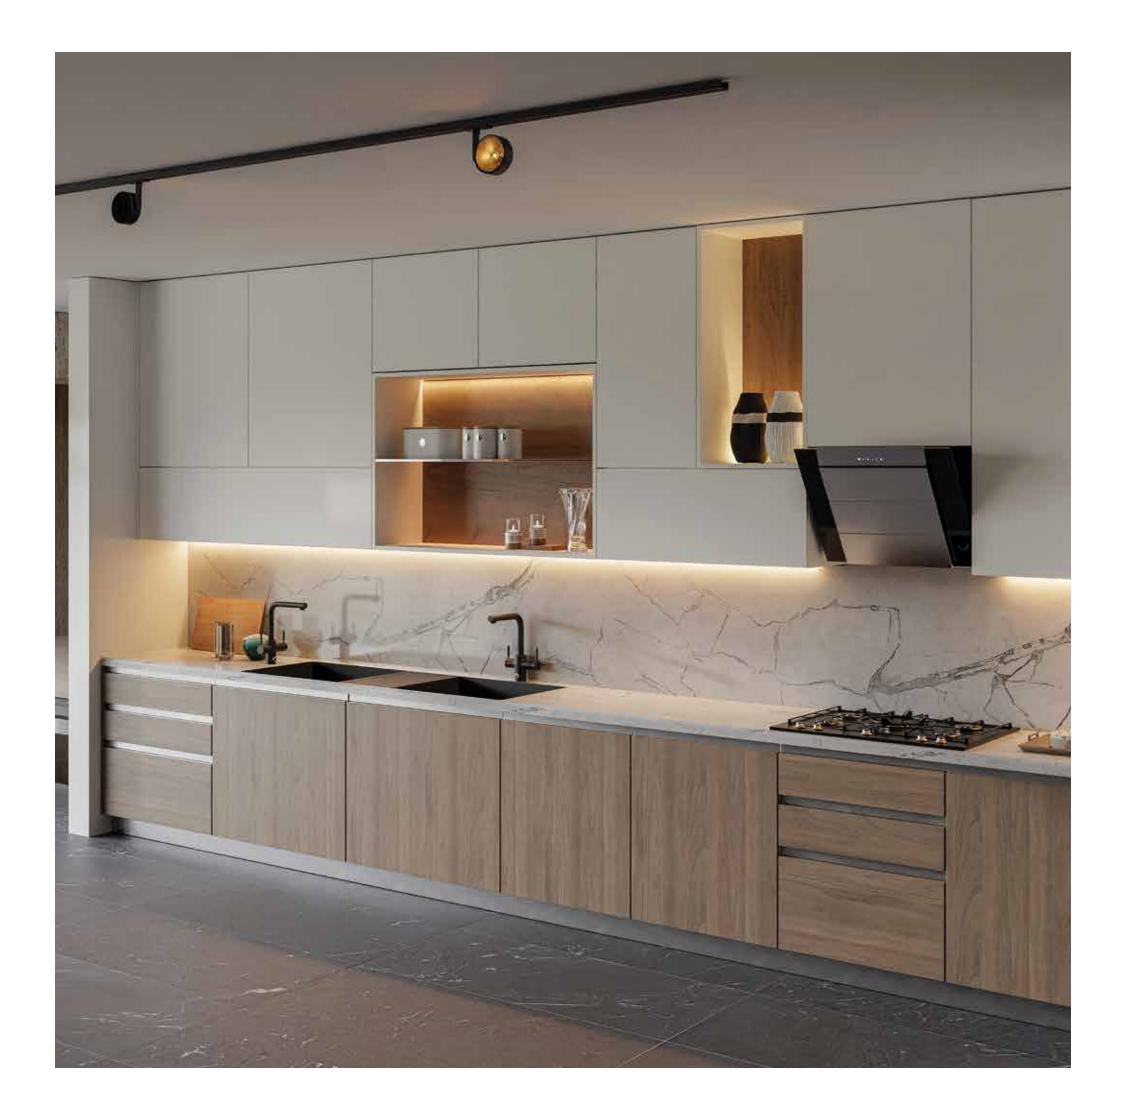

## L-Shaped Kitchen

An L-shaped kitchen is perfect for small areas since it provides plenty of flexibility while maximising room space. It also offers a natural and ergonomic way to separate kitchen tasks. One side can be dedicated to food preparation and cooking, while the other is reserved for clean-up.

#### HINGES

REHAU kitchens offer cabinets with hinges that can open to various angles, depending on their application. From 83° opening hinges for blind corner applications, to 110° for wall and base cabinets and up to 155° opening hinges for wide-angled applications.

#### QUARTZ SINK

Our quartz sinks put design-led quality and high performance at the centre of your kitchen. Stone-like in quality, they are made from 80% quartz, and 20% acrylic and colour pigments, to give your kitchen sinks a velvet look and feel, with a finish that's non-porous, and of course, easy-to-clean and very long-lasting.