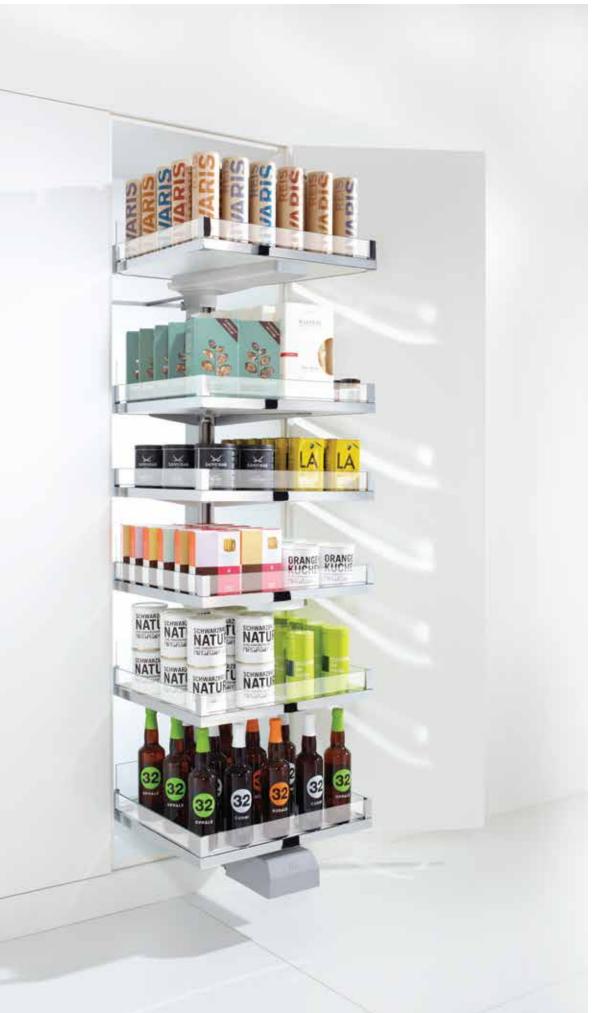

### LADDER UNIT

The ladder unit seen here has our CickFixx feature and a patented synchromatic system for reliable functioning. It can take a payload of up to 100 kg, and offers clear-view tray sides for quick visibility and easy access to all contents.

#### LADDER UNIT

A ladder unit like this one, which offers height adjustment of shelves, easy overview of stored items, single-handed operation and a beautiful motion sequence is not only a great choice for storage but a joy to operate as well.

### **Ladder Units TANDEM PANTRY UNIT-450-600 MM**

- Overview & transparency
- The fridge and tandem together make up the storage centre
- Operation by single-hand
- Emotional motion sequence
- Dry goods for a family of four on a floor space of 60 x 50 cm
  Individual height adjustment

#### **DISPENSIA + CONVOY LAVIDO**

- Click Fixx tool-less assembly and simple adjustment
- Up to 70% faster assembly!
- Patented Synchromatic system
- Reliable function guaranteed!
- Clear-view tray sides
- Fast and easy access to contents clear visibility from top to bottom •
- Payload up to 100 kgLow-profile bottom runner