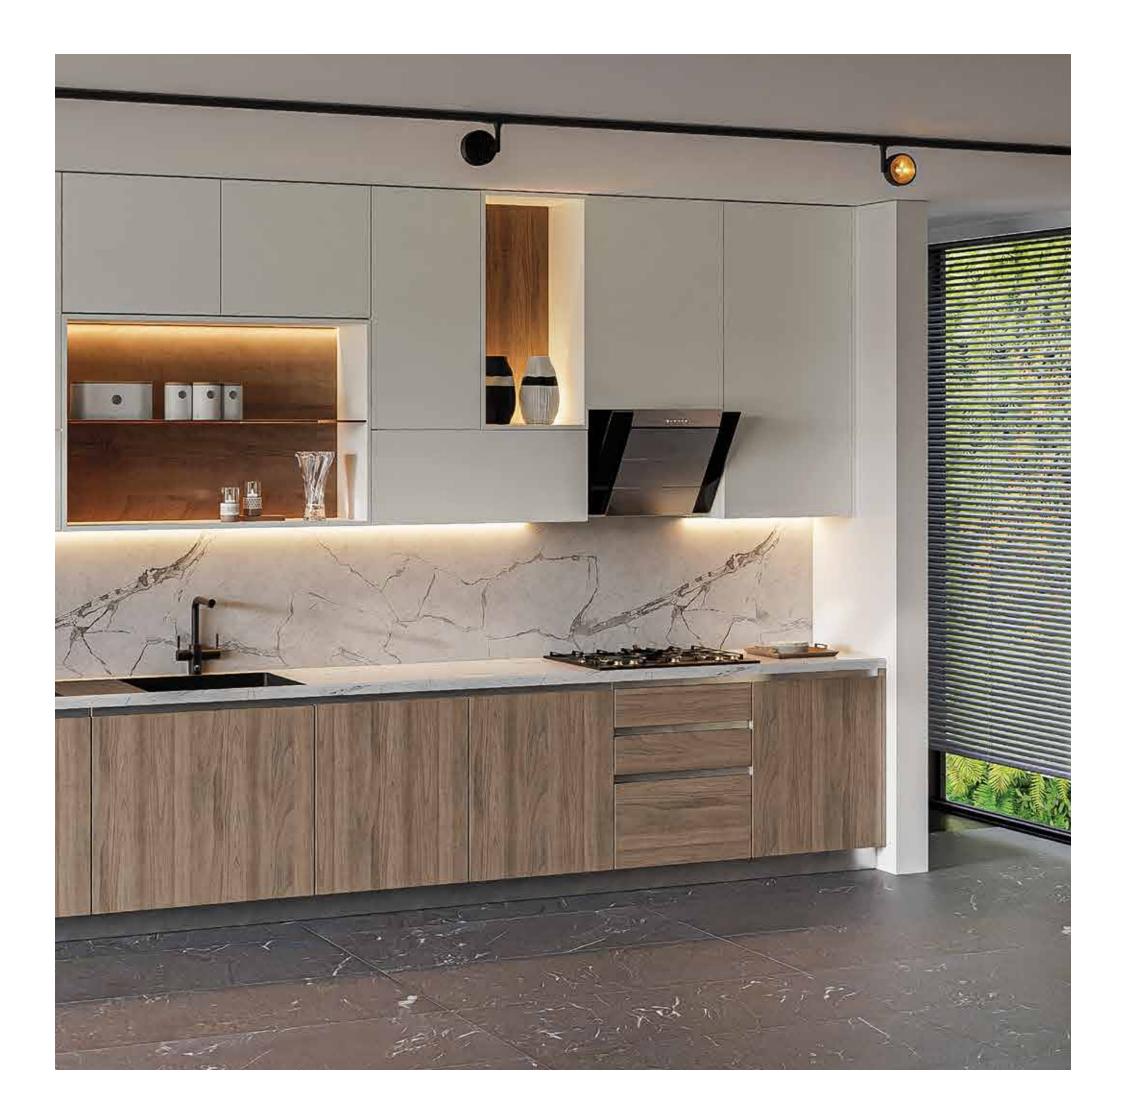

## L-Shaped Kitchen

An L-shaped kitchen is perfect for small areas since it provides plenty of flexibility while maximising room space. It also offers a natural and ergonomic way to separate kitchen tasks. One side can be dedicated to food preparation and cooking, while the other is reserved for clean-up.

#### HINGES

REHAU kitchens offer cabinets with hinges that can open to various angles, depending on their application. From 83° opening hinges for blind corner applications, to 110° for wall and base cabinets and up to 155° opening hinges for wide-angled applications.