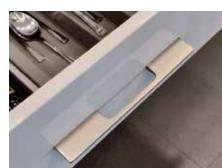

## HANDLE SELECTION

Al Handle - C4AH

<u>106</u> 107

Zinc Handle - CZH

Zinc Handle - HZH

Zinc Handle - M

EPH2 - SF

Profin Gola 'J' prof 2.8m