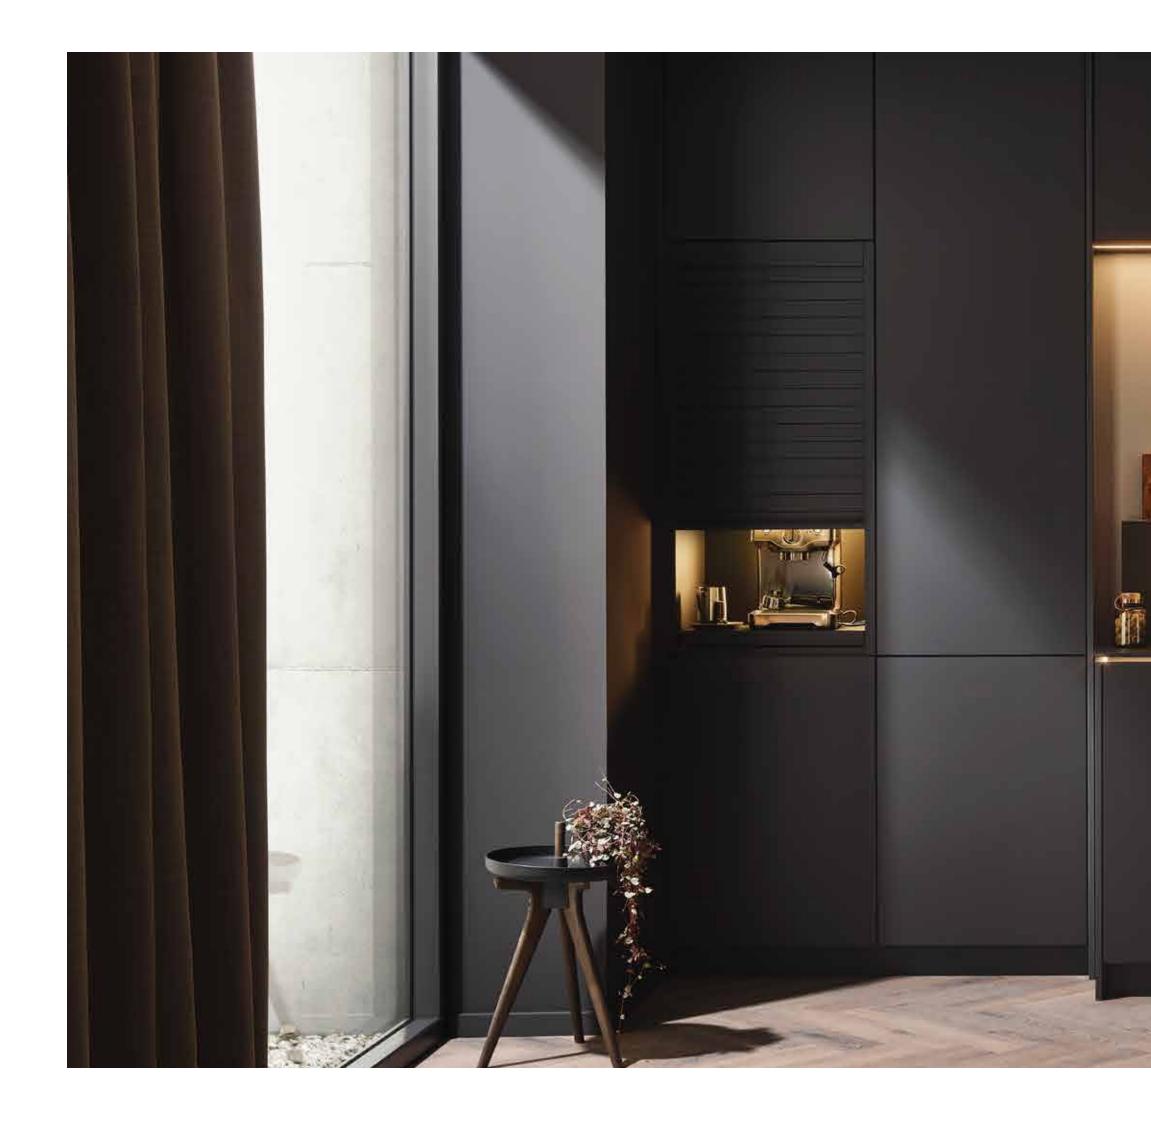

boundless inspiration for this sprawling kitchen





















#### WOODEN DRAWER

REHAU's wooden drawers and inserts are made for each other, with matching finishes that give them a uniform appearance without annoying colour contrasts. Choose from Ash Nordic, Ash Black and Natural Oak in a range of sizes, and with metal dividers available to keep everything in place, beautifully.



#### **TOP FLEX**

Our Top Flex extension fitting is a stable, cantilevered pull-out table that provides that extra bit of working space just when you need it. Available with a drop-down or fixed front, it can be integrated into any base unit that's 45cm or 90cm wide.





# Jaisalmer Sand

Amidst an opulent setting, throw in vibrant hues and shades to your kitchen to add joy to your space.





















## Single wall Kitchen

A kitchen that is built into one linear wall, such a kitchen while it's limited in its options, allows you to prepare, cook and clean-up in a single work-space, which is very convenient.





### TAMBOUR UNIT

The world's first 'plug and play' glass roller shutter system, REHAU'S Rauvolet Vetro Line 2.0 featured here saves up to 30% space compared to regular swing doors, and can also be left open at any height. It is designed to withstand heat, steam and water in the kitchen and glides smoothly and quietly.





# Himalayan Peaks

As eternal as the snow on the high mountains, this combination of colours is always a treat for the eyes.

















### LADDER UNIT

The ladder unit seen here has our CickFixx feature and a patented synchromatic system for