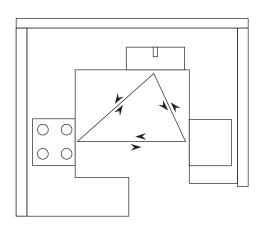

## **Galley Kitchens**

A long, narrow kitchen layout with services on one or both sides, and an aisle running down the centre, a galley kitchen is great for keeping essential kitchen services in a tight cluster, and using the classic kitchen movement triangle efficiently.