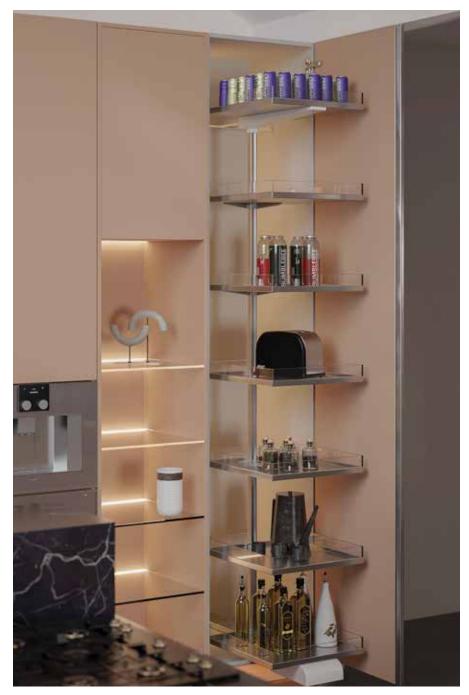

#### KITCHEN ORGANISER

Vital to the joy of cooking is the ability to find everything you need at the moment you need it. REHAU offers plenty of kitchen organisation ideas to help you make space for everything your kitchen needs, and make it easy to take it out and keep it back in its place.

#### **BOTTLE PULL-OUT**

Incorporating a bottle pull-out into the under-counter space is always a good idea since it gives a quick overview and access to the ingredient you need in a hurry. The pull-out design, of course, makes the use of full depth under the counter very well. REHAU'S unit has a balancing screw for optimal action and real-time 3D adjustment for perfect gap alignment.