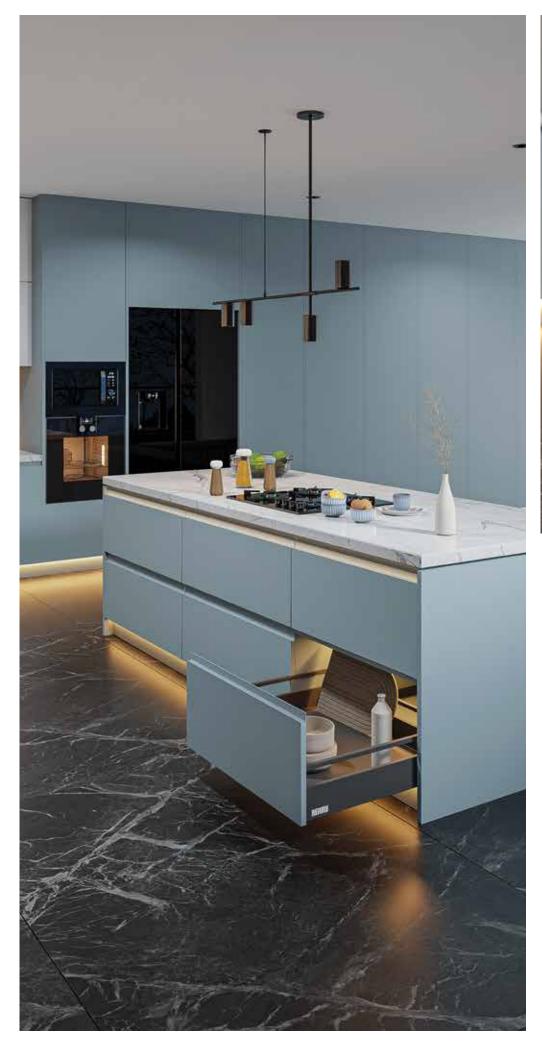

## **Island Kitchen**

A versatile addition to the kitchen if space permits, a kitchen island is a freestanding cabinet which can either match your existing kitchen design or complement it. Place kitchen stools around it, for extra seating, include integral storage drawers or cabinets, or even use it to house your cooking appliances.

# Drawer & Internal Organisation

- High-end look with glass panorama sides as standard
- Modular organization systems for plateware, cookware and cutlery
- Organizable storage for kitchens, bathrooms and living areas
- Easy to clean and care for
- Choice of widths and heights for versatile solutions
- Modern runner technology with easy, effortless action
- Balance PRO to compensate for cabinet tolerances