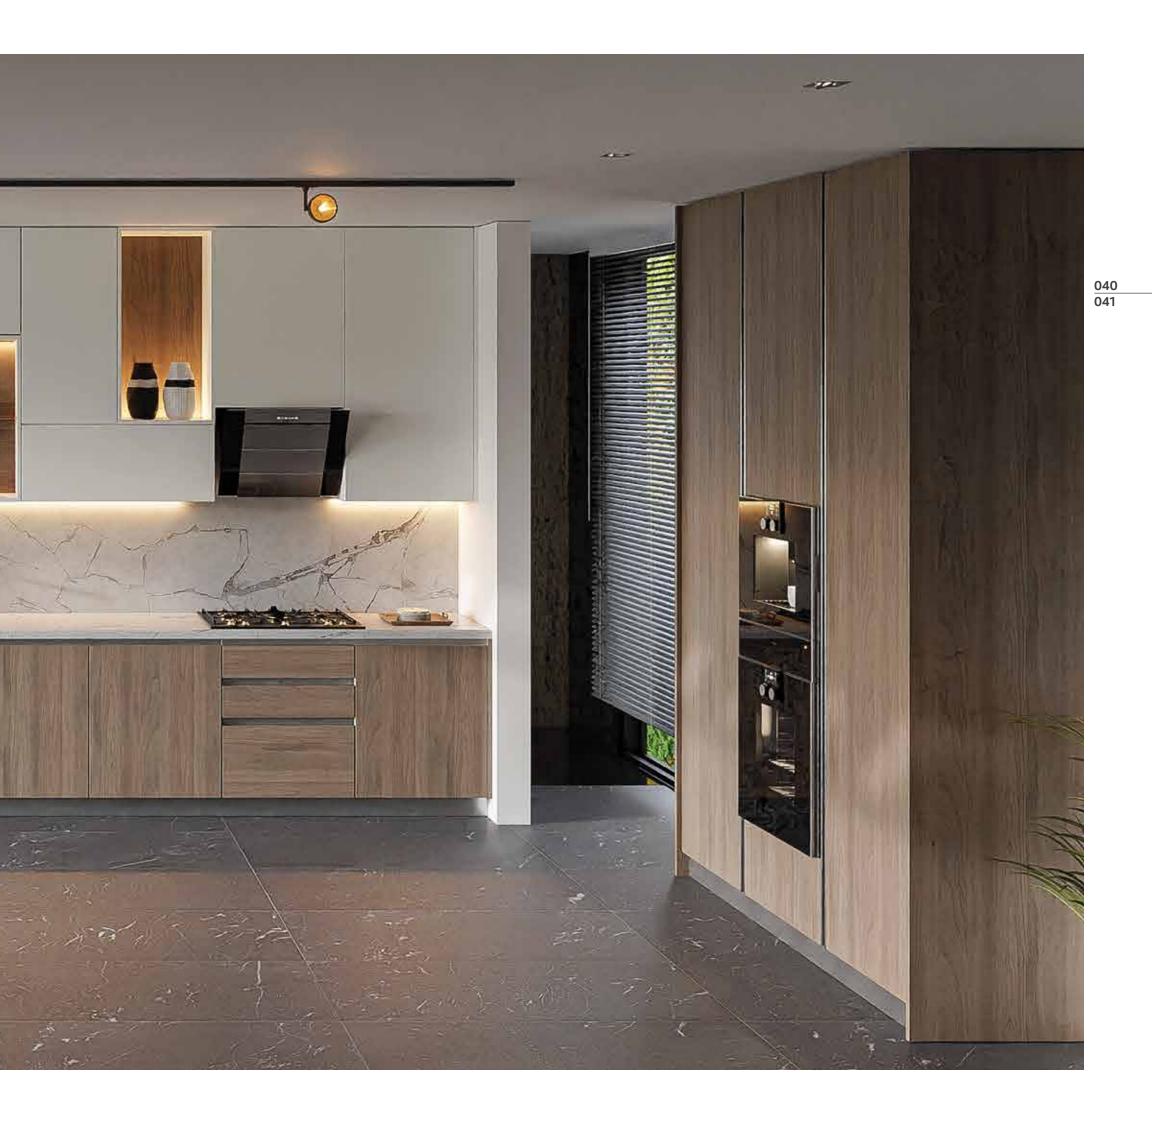

#### KITCHEN ORGANISER

Vital to the joy of cooking is the ability to find everything you need at the moment you need it. REHAU offers plenty of kitchen organisation ideas to help you make space for everything your kitchen needs, and make it easy to take it out and keep it back in its place.

#### **BOTTLE PULL-OUT**

Incorporating a bottle pull-out into the under-counter space is always a good idea since it gives a quick overview and access to the ingredient you need in a hurry. The pull-out design, of course, makes the use of full depth under the counter very well. REHAU'S unit has a balancing screw for optimal action and real-time 3D adjustment for perfect gap alignment.

## KITCHEN ORGANISATION