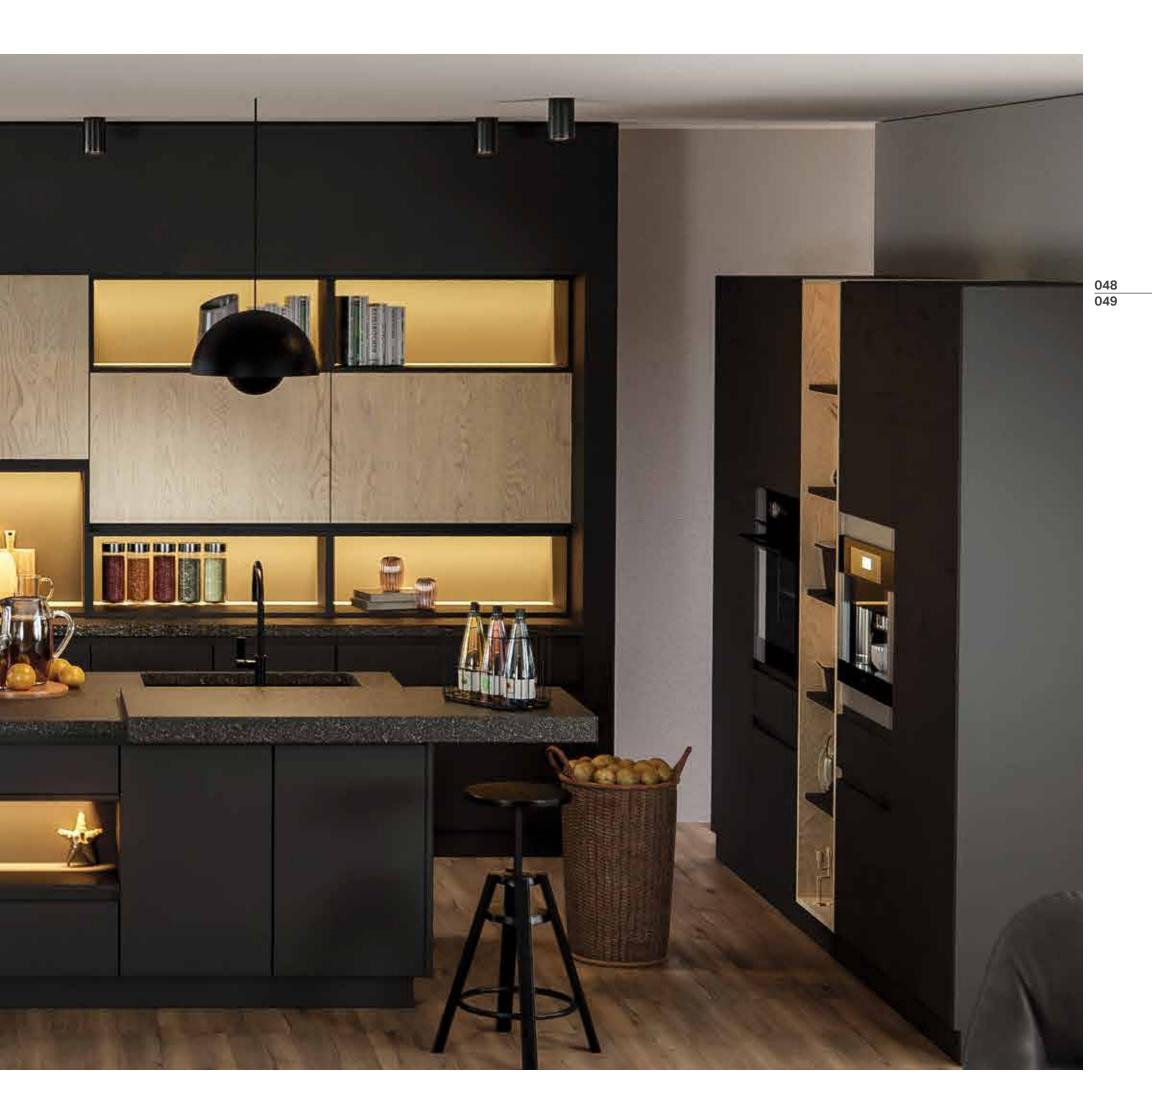

## Kaza Cliffs

Bold as the jagged cliffs, and casting dark black shadows in the bright sunlight, this high-contrast palette makes a striking impression.

## **Galley Kitchens**

A long, narrow kitchen layout with services on one or both sides, and an aisle running down the centre, a galley kitchen is great for keeping essential kitchen services in a tight cluster, and using the classic kitchen movement triangle efficiently.