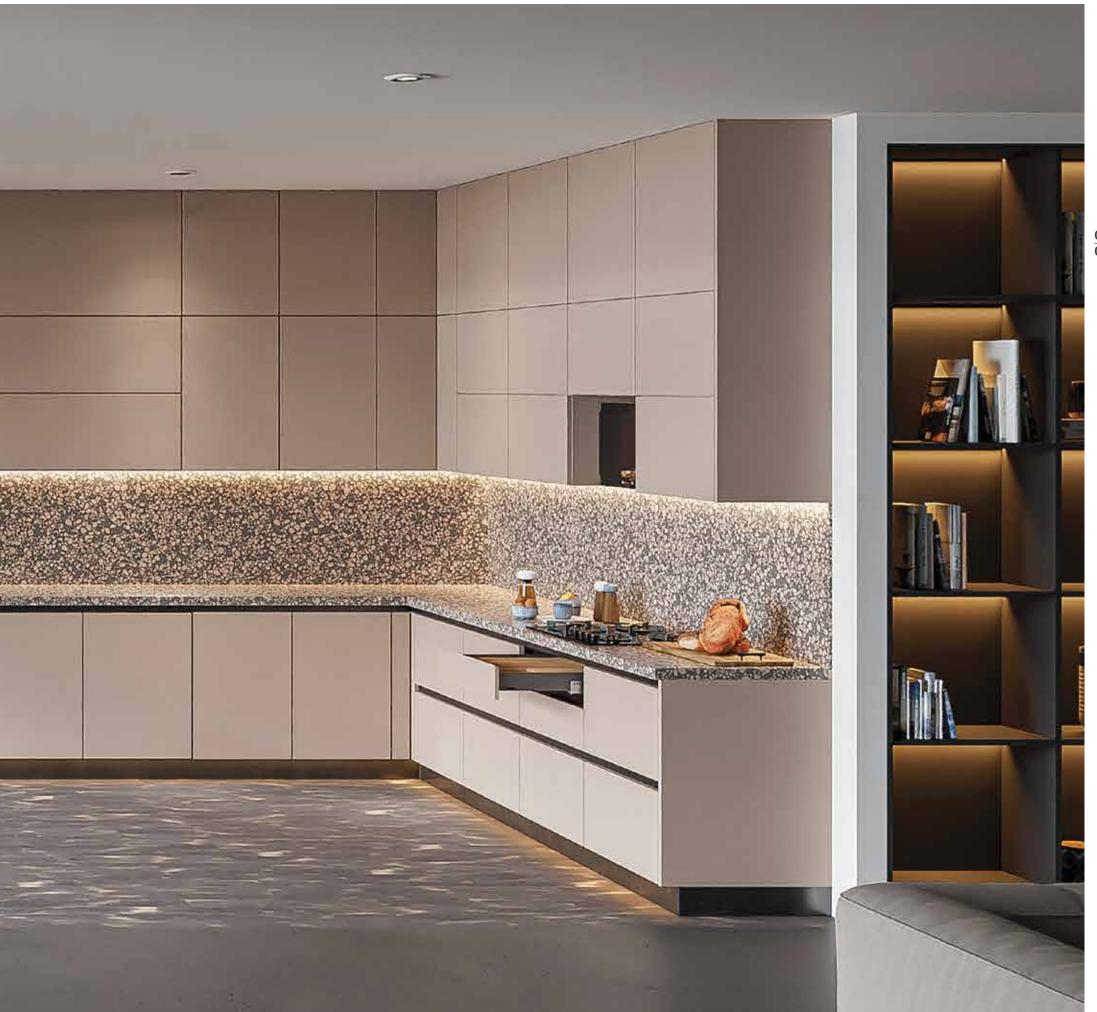

#### **G-Shaped Kitchens**

A G-shaped kitchen layout works well for kitchens that are between 3.00 to 5.50 meters or 10 to18 feet wide. Great for big families, it offers plenty of counter space to provide separate areas to accommodate the food prep needs of multiple age groups.

# Corbett Forest

Remember the smell of the woods, the sound of the cricket, a calming feeling that a safari drive gave you? Bring that organic appeal to your home with these natural colours.

A G-shaped kitchen, this design adds an extra workspace or dining space to the U-shaped one seen earlier. Apart from having far more workspace on the counter, this design also allows for the installation and storage of multiple appliances under the counter – whether it's a dishwasher, a fridge or water treatment equipment.

The use of natural wood and foliage colours in this design perfectly blends into the sense of a truly open kitchen, pulling the outdoors in and maximising the advantage of the location it is set in.

One way to use the extension in a G-shaped kitchen is to create a cosy breakfast table. Store the tableware nearby and hurried mornings will no longer be an impediment to the joy a kitchen should offer to the family.