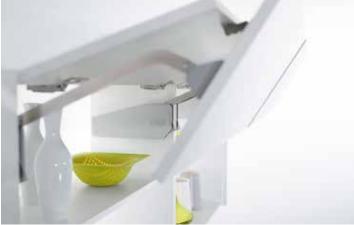

#### HINGES

REHAU kitchens offer cabinets with hinges that can open to various angles, depending on their application. From 83° opening hinges for blind corner applications, to 110° for wall and base cabinets and up to 155° opening hinges for wide-angled applications.