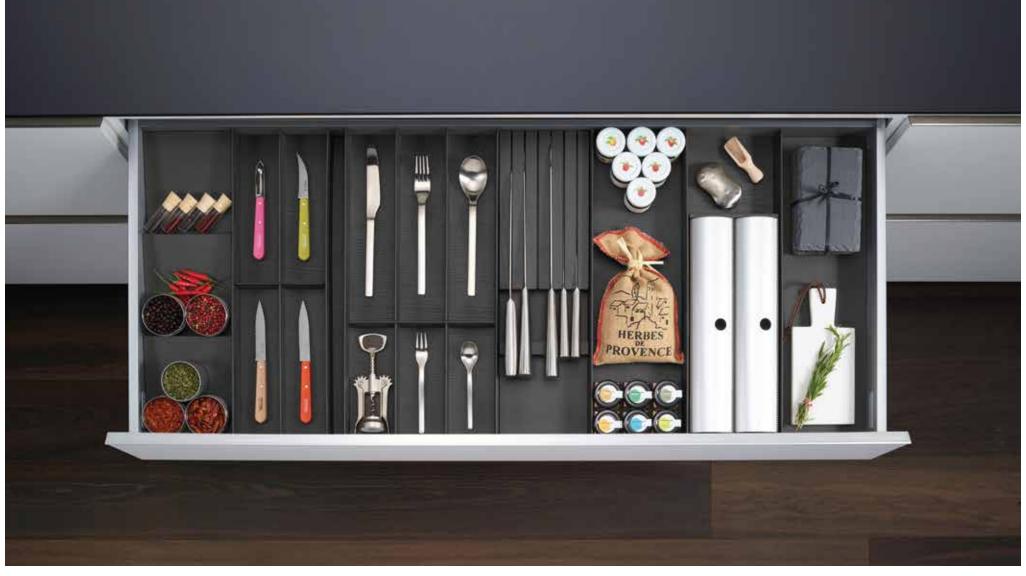

#### KITCHEN ORGANISER

Vital to the joy of cooking is the ability to find everything you need at the moment you need it. REHAU offers plenty of kitchen organisation ideas to help you make space for everything your kitchen needs, and make it easy to take it out and keep it back in its place.

# Drawer & Internal Organisation

- High-end look with glass panorama sides as standard
- Modular organization systems for plateware, cookware and cutlery
- Organizable storage for kitchens, bathrooms and living areas
- Easy to clean and care for
- Choice of widths and heights for versatile solutions
- Modern runner technology with easy, effortless action
- Balance PRO to compensate for cabinet tolerances