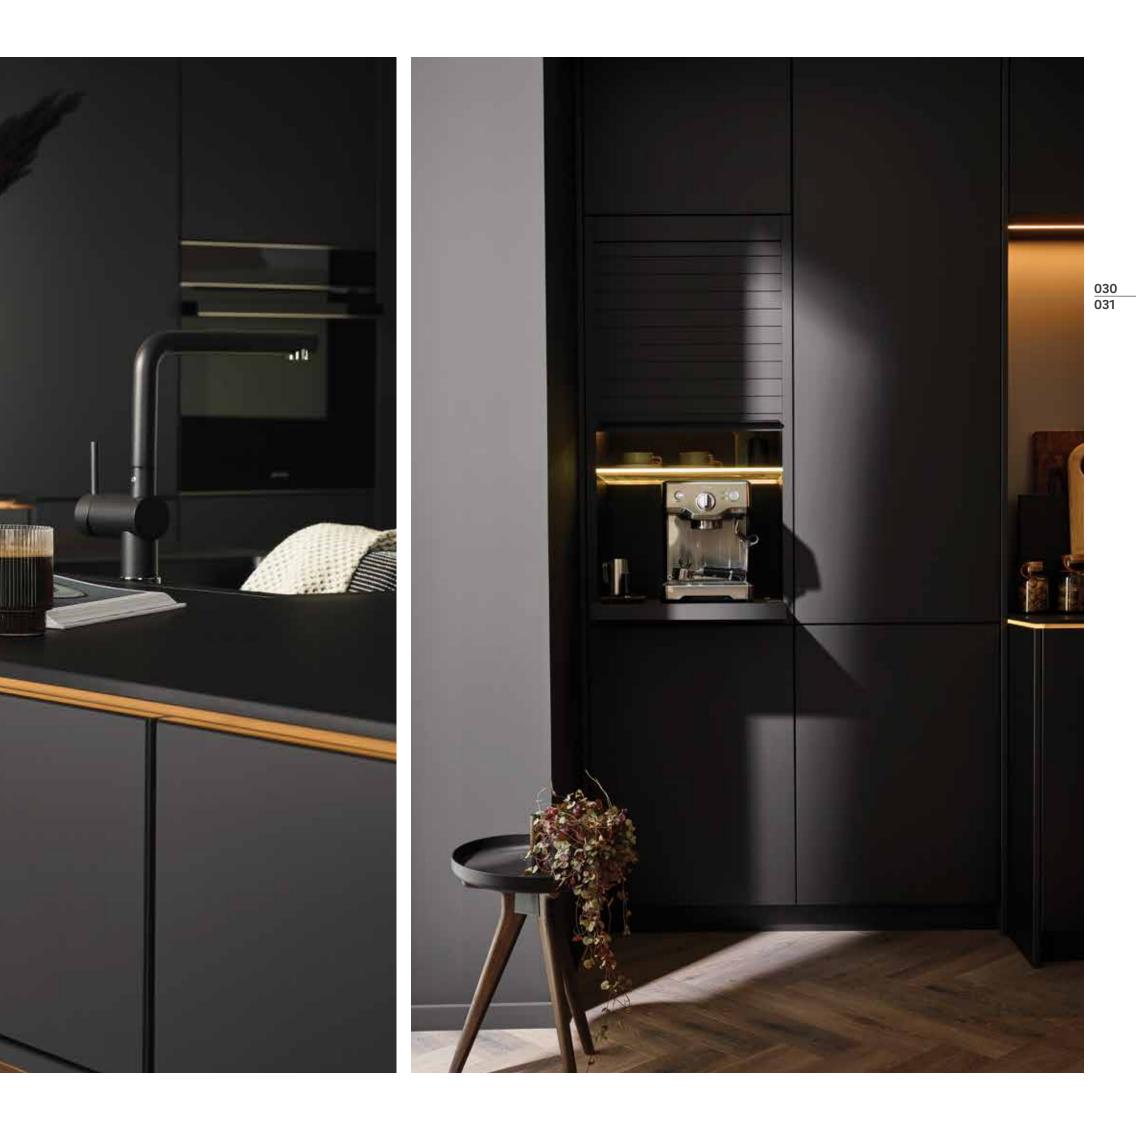

rs boundless inspiration for this sprawling kitchen





















#### WOODEN DRAWER

REHAU's wooden drawers and inserts are made for each other, with matching finishes that give them a uniform appearance without annoying colour contrasts. Choose from Ash Nordic, Ash Black and Natural Oak in a range of sizes, and with metal dividers available to keep everything in place, beautifully.



#### **TOP FLEX**

Our Top Flex extension fitting is a stable, cantilevered pull-out table that provides that extra bit of working space just when you need it. Available with a drop-down or fixed front, it can be integrated into any base unit that's 45cm or 90cm wide.





# Jaisalmer Sand

Amidst an opulent setting, throw in vibrant hues and shades to your kitchen to add joy to your space.





















## Single wall Kitchen

A kitchen that is built into one linear wall, such a kitchen while it's limited in its options, allows you to prepare, cook and clean-up in a single work-space, which is very convenient.





### TAMBOUR UNIT

The world's first 'plug and play' glass roller shutter system, REHAU'S Rauvolet Vetro Line 2.0 featured here saves up to 30% space compared to regular swing doors, and can also be left open at any height. It is designed to withstand heat, steam and water in the kitchen and glides smoothly and quietly.





# Himalayan Peaks

As eternal as the snow on the high mountains, this combination of colours is always a treat for the eyes.

















### LADDER UNIT

The ladder unit seen here has our CickFixx feature and a patented synchromatic system f