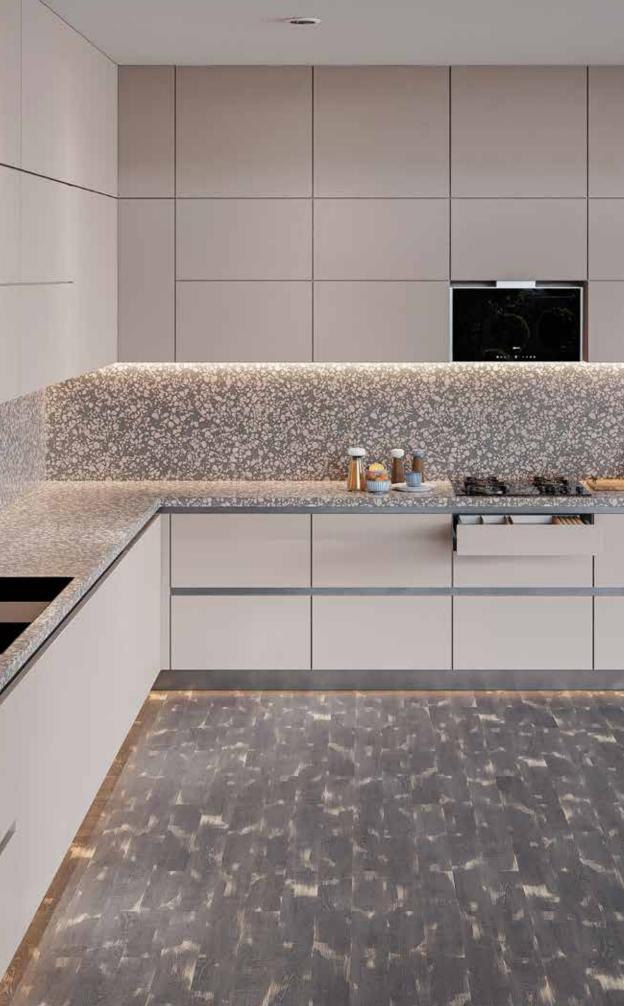

## L-Shaped Kitchen

An L-shaped kitchen is perfect for small areas since it provides plenty of flexibility while maximising room space. It also offers a natural and ergonomic way to separate kitchen tasks. One side can be dedicated to food preparation and cooking, while the other is reserved for clean-up.

#### HINGES

REHAU kitchens offer cabinets with hinges that can open to various angles, depending on their application. From 83° opening hinges for blind corner applications, to 110° for wall and base cabinets and up to 155° opening hinges for wide-angled applications.