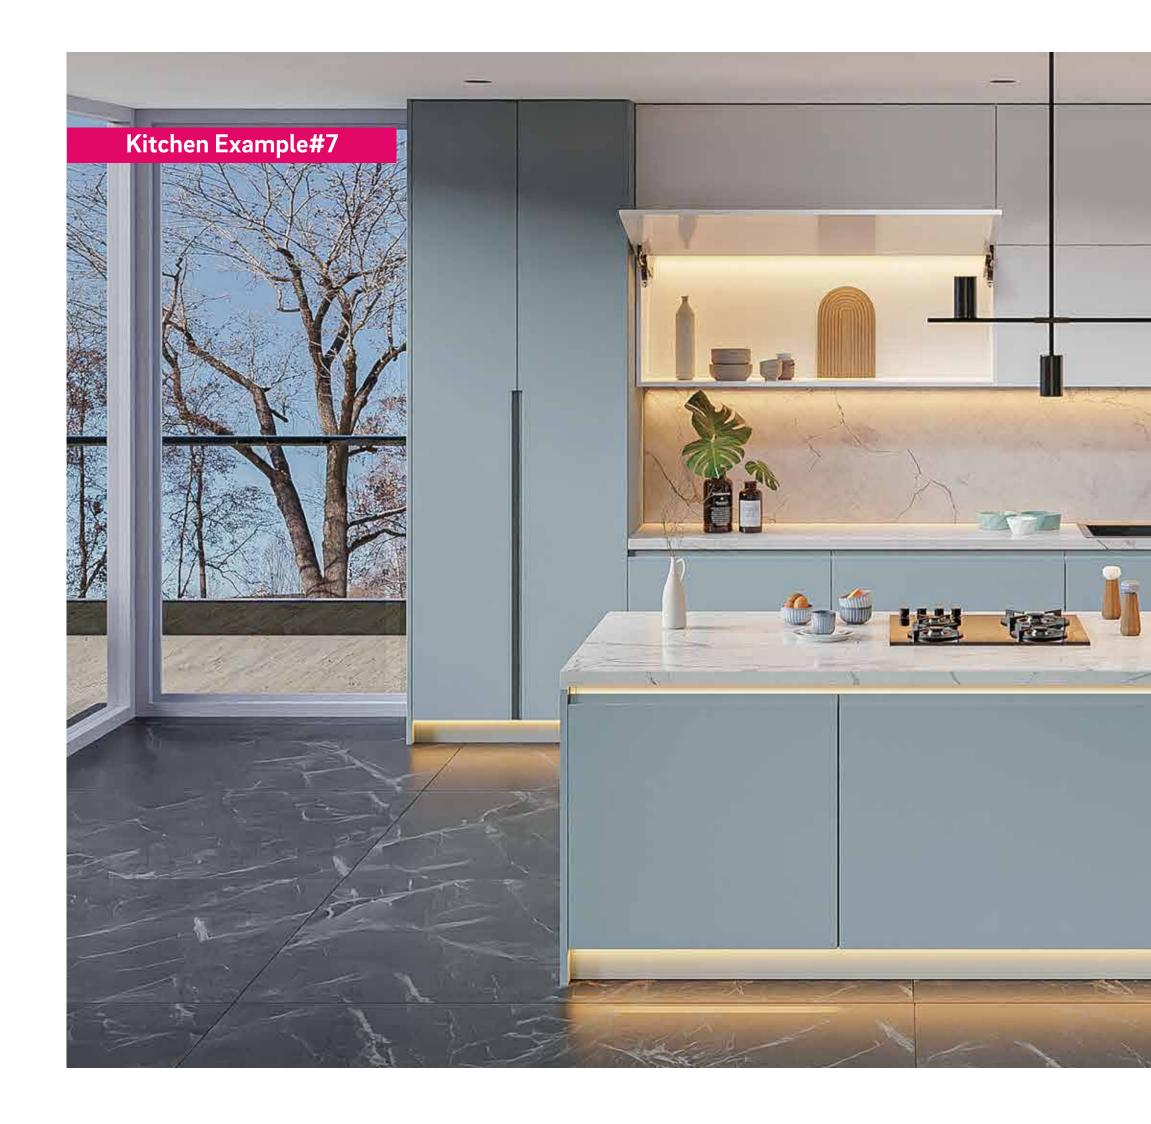

. Here, choose surfaces that are scratch-resistant, easy-to-clean, anti-fingerprint and have durable, perfectly-matched edgebands.









#### LADDER UNIT

A ladder unit like this one, which offers height adjustment of shelves, easy overview of stored items, single-handed operation and a beautiful motion sequence is not only a great choice for storage but a joy to operate as well.





With ample workspaces, open counters and a décor that invites people in, turns cooking into a group activity and allows your conversations to carry on interrupted by the needs of the dishes you are rustling up for your friends and family.





# Shimla Mist

The serenity emerging from soft and peaceful colours in this kitchen is sure to calm your senses when you step into rustle up a meal in a hurry.















## **Island Kitchen**

A versatile addition to the kitchen if space permits, a kitchen island is a freestanding cabinet which can either match your existing kitchen design or complement it. Place kitchen stools around it, for extra seating, include integral storage drawers or cabinets, or even use it to house your cooking appliances.







#### KITCHEN ORGANISER

Vital to the joy of cooking is the ability to find everything you need at the moment you need it. REHAU offers plenty of kitchen organisation ideas to help you make space for everything your kitchen needs, and make it easy to take it out and keep it back in its place.





# Goan Holiday

Recharge your senses with the colours and soothing sensations of wonderful days on a beach vacation.

















For those who h