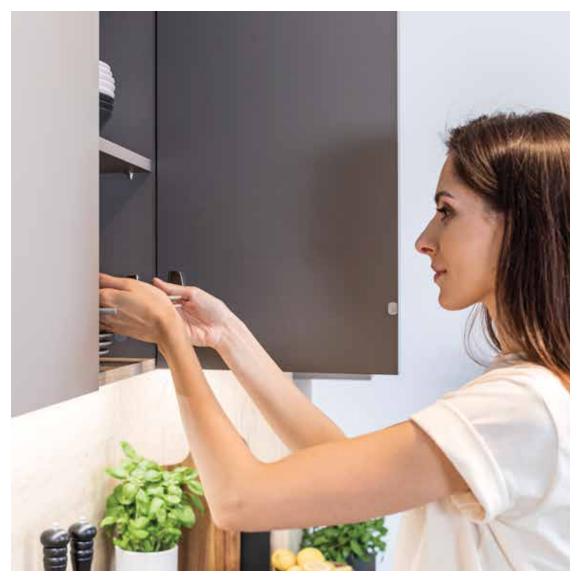

#### HINGES

REHAU kitchens offer cabinets with hinges that can open to various angles, depending on their application. From 83° opening hinges for blind corner applications, to 110° for wall and base cabinets and up to 155° opening hinges for wide-angled applications.