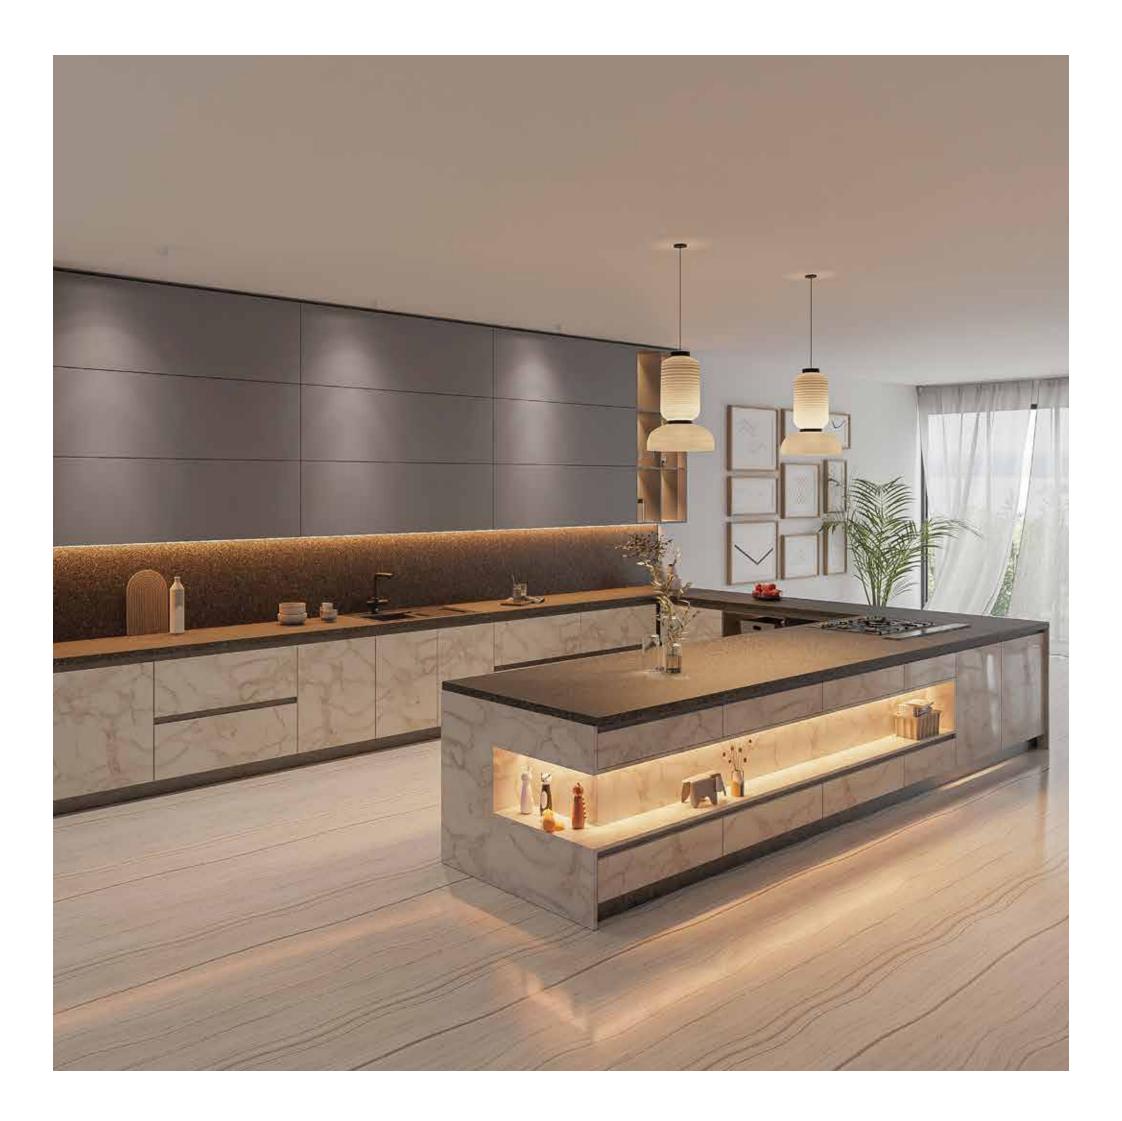

#### **G-Shaped Kitchens**

A G-shaped kitchen layout works well for kitchens that are between 3.00 to 5.50 meters or 10 to18 feet wide. Great for big families, it offers plenty of counter space to provide separate areas to accommodate the food prep needs of multiple age groups.

# Corbett Forest

Remember the smell of the woods, the sound of the cricket, a calming feeling that a safari drive gave you? Bring that organic appeal to your home with these natural colours.

A G-shaped kitchen, this design adds an extra workspace or dining space to the U-shaped one seen earlier. Apart from having far more workspace on the counter, this design also allows for the installation and storage of multiple appliances under the counter – whether it's a dishwasher, a fridge or water treatment equipment.

The use of natural wood and foliage colours in this design perfectly blends into the sense of a truly open kitchen, pulling the outdoors in and maximising the advantage of the location it is set in.

One way to use the extension in a G-shaped kitchen is to create a cosy breakfast table. Store the tableware nearby and hurried mornings will no longer be an impediment to the joy a kitchen should offer to the family.