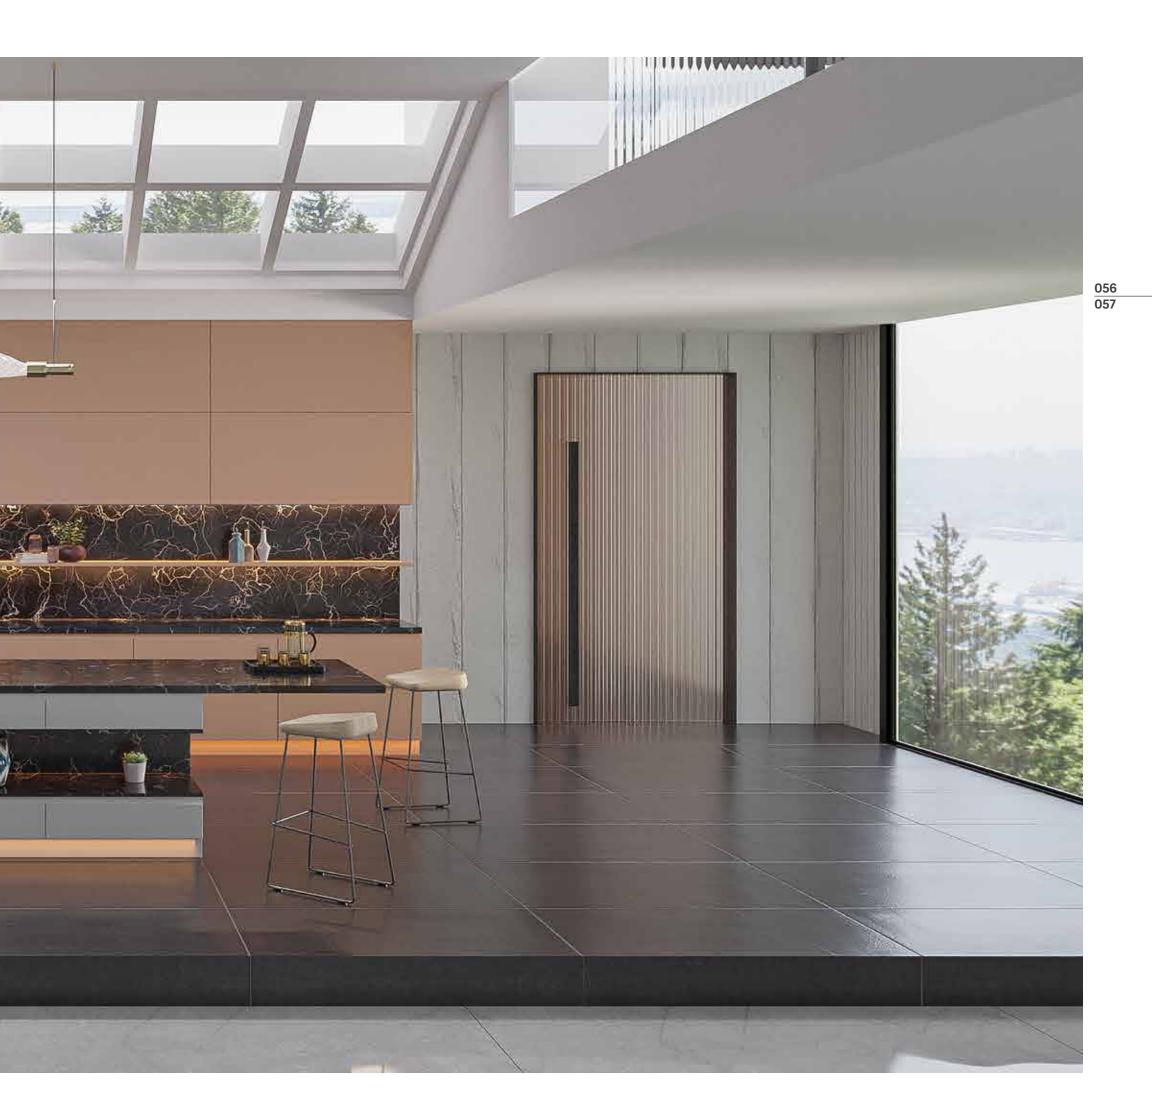

# Goan Holiday

Recharge your senses with the colours and soothing sensations of wonderful days on a beach vacation.

For those who have the luxury of space for their kitchen, it makes beautiful sense to design it expansively. Let the views and the outdoors be part of the setting, while meals are readied and enjoyed together by big family units. Careful attention to lighting design allows display niches and alcoves to be highlighted, while the work and counter areas continue to be perfectly functional.

The freer traffic flow enabled by the open spaces here, allows others to move around and interact without getting in the way of the people cooking. The travelling distance between the washbasin, stove and refrigerator is also reduced, which ensures a smoother workflow.