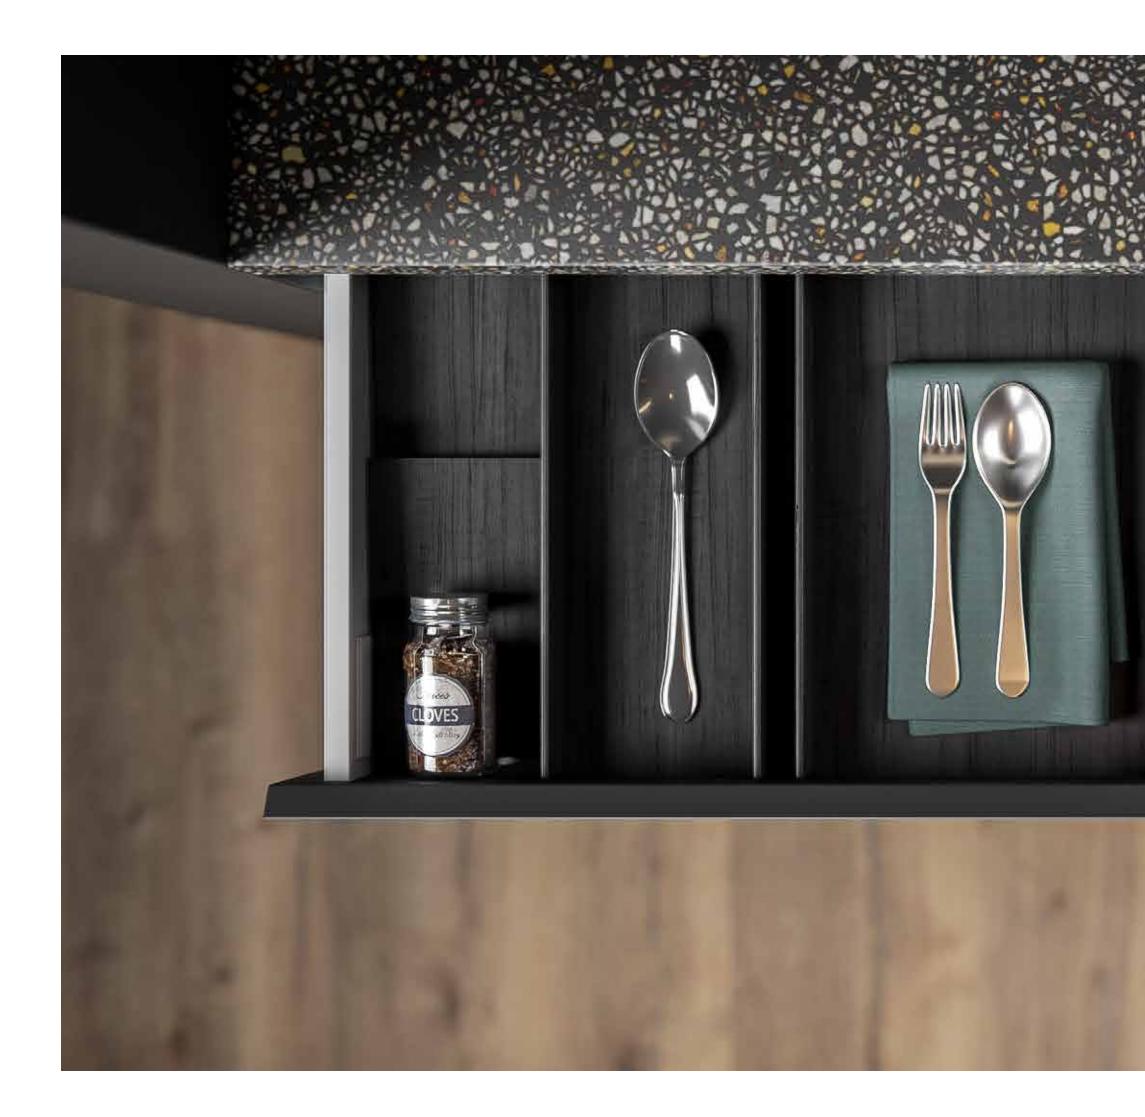

#### CUTLERY TRAY

Well-organised cutlery storage is key to achieving efficiency and hygiene in a kitchen, where you often need to reach for a utensil quickly, in the middle of your cooking process, with messy hands. REHAU offers you multiple options of materials and designs to suit Indian cooking needs to ensure you can find what you need, just when you need it.

#### WOODEN DRAWER

REHAU's wooden drawers and inserts are made for each other, with matching finishes that give them a uniform appearance without annoying colour contrasts. Choose from Ash Nordic, Ash Black and Natural Oak in a range of sizes, and with metal dividers available to keep everything in place, beautifully.