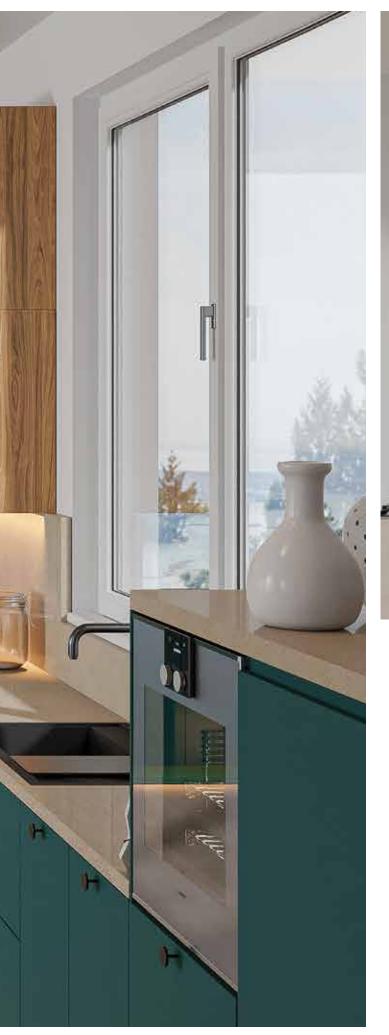

#### HINGES

REHAU kitchens offer cabinets with hinges that can open to various angles, depending on their application. From 83° opening hinges for blind corner applications, to 110° for wall and base cabinets and up to 155° opening hinges for wide-angled applications.

## Kaza Cliffs

Bold as the jagged cliffs, and casting dark black shadows in the bright sunlight, this high-contrast palette makes a striking impression.