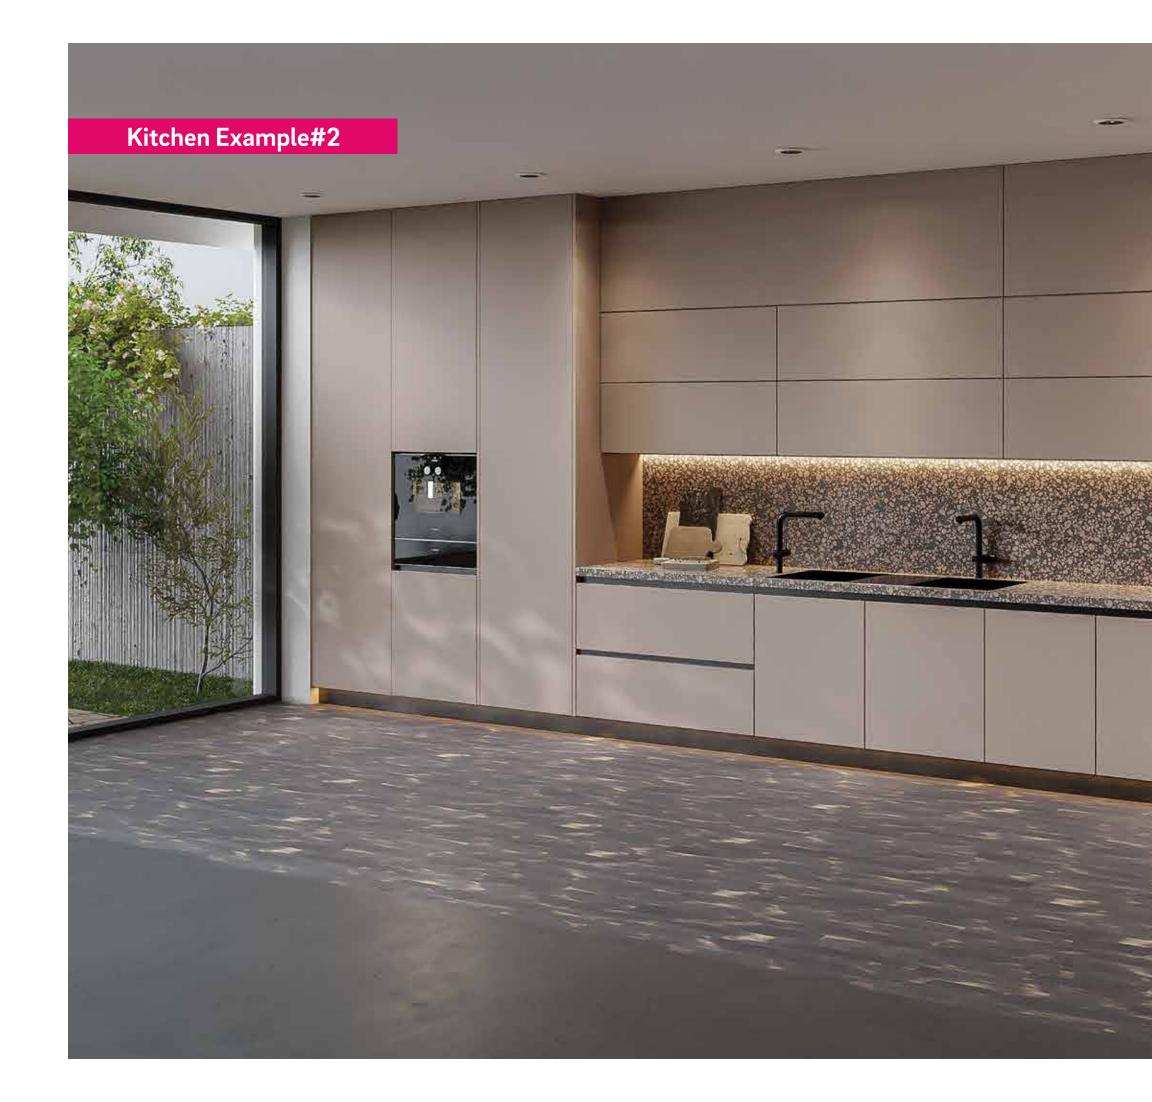

# Corbett Forest

Remember the smell of the woods, the sound of the cricket, a calming feeling that a safari drive gave you? Bring that organic appeal to your home with these natural colours.

A G-shaped kitchen, this design adds an extra workspace or dining space to the U-shaped one seen earlier. Apart from having far more workspace on the counter, this design also allows for the installation and storage of multiple appliances under the counter – whether it's a dishwasher, a fridge or water treatment equipment.

The use of natural wood and foliage colours in this design perfectly blends into the sense of a truly open kitchen, pulling the outdoors in and maximising the advantage of the location it is set in.

One way to use the extension in a G-shaped kitchen is to create a cosy breakfast table. Store the tableware nearby and hurried mornings will no longer be an impediment to the joy a kitchen should offer to the family.

#### **KITCHEN ORGANISER**

The use of natural wood and foliage colours in this design, perfectly blends into the sense of an truly open kitchen, pulling the outdoors in and maximising the advantage of the location it is set in.