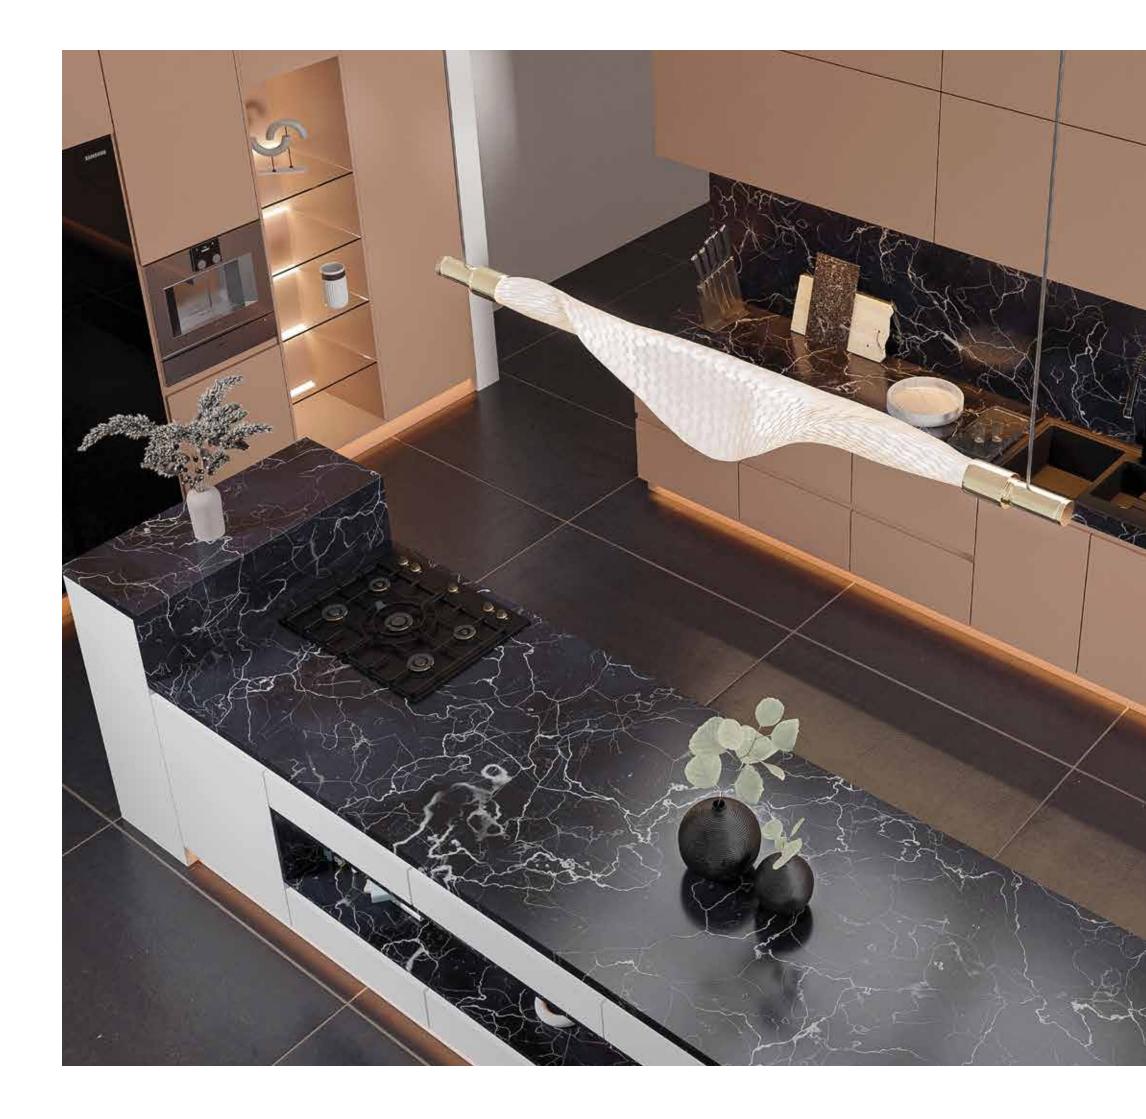

## **Island Kitchen**

A versatile addition to the kitchen if space permits, a kitchen island is a freestanding cabinet which can either match your existing kitchen design or complement it. Place kitchen stools around it, for extra seating, include integral storage drawers or cabinets, or even use it to house your cooking appliances.