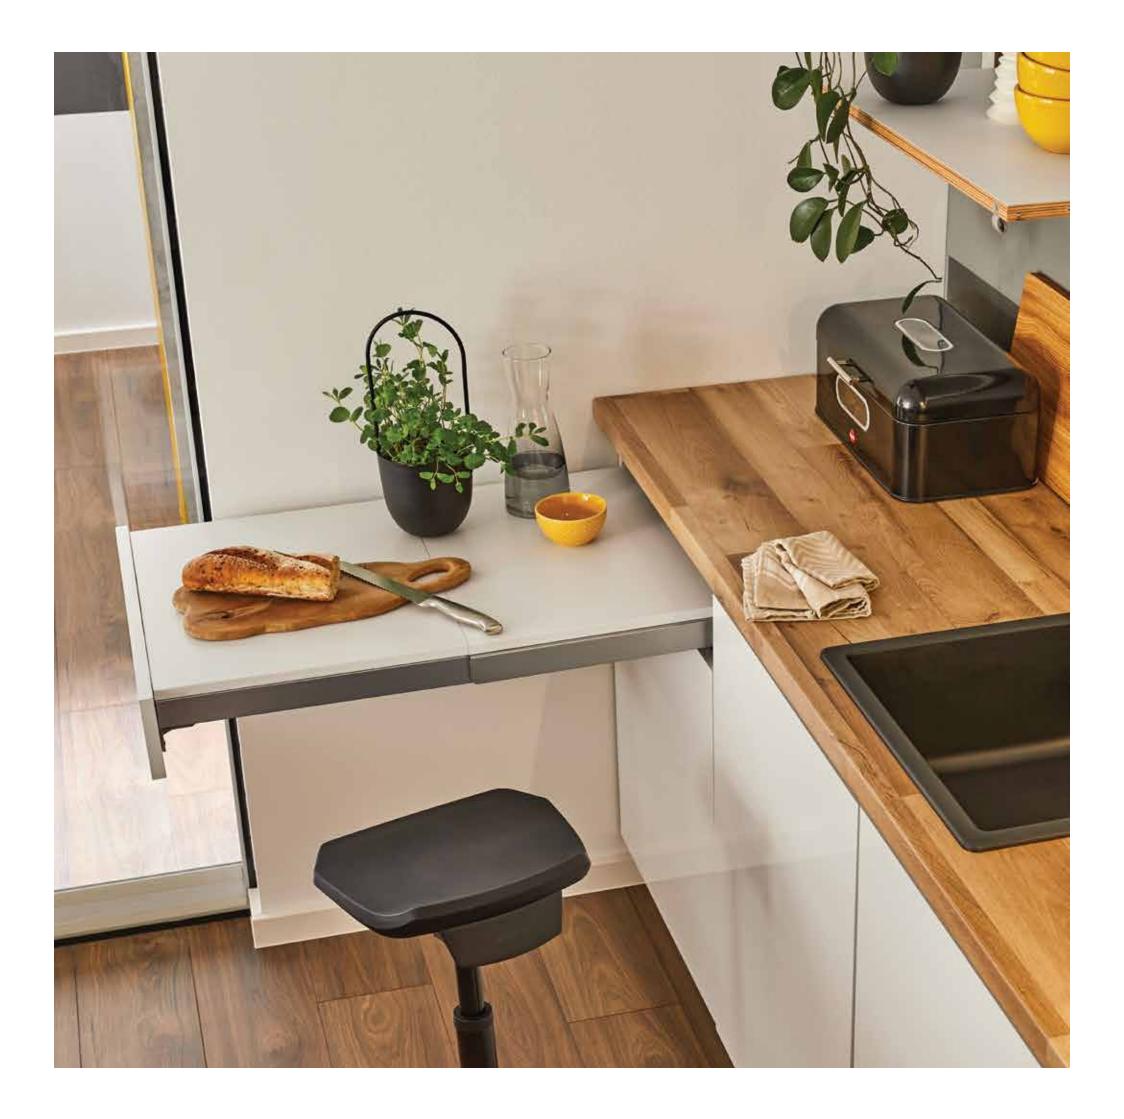

#### **TOP FLEX**

Our Top Flex extension fitting is a stable, cantilevered pull-out table that provides that extra bit of working space just when you need it. Available with a drop-down or fixed front, it can be integrated into any base unit that's 45cm or 90cm wide.

#### **Top Flex Features & Benefits:**

- A Top Flex extension fitting can support different table widths
- It can be integrated into any base unit between 45 cm and 90 cm
- Top Flex is available with a drop-down front or a fixed front