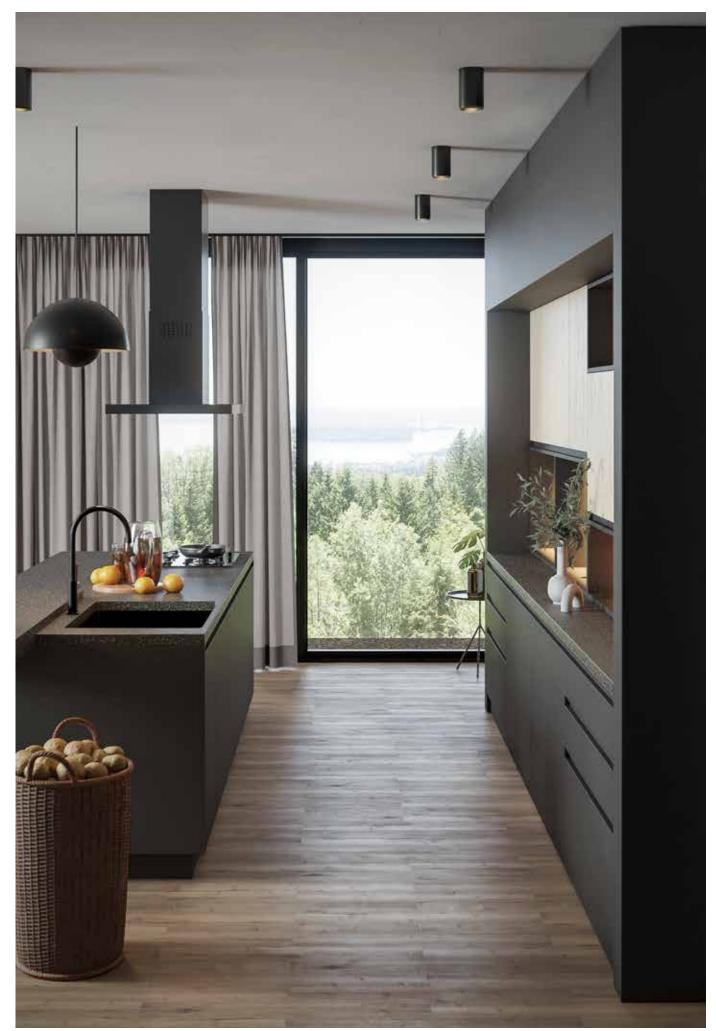

## Kaza Cliffs

Bold as the jagged cliffs, and casting dark black shadows in the bright sunlight, this high-contrast palette makes a striking impression.