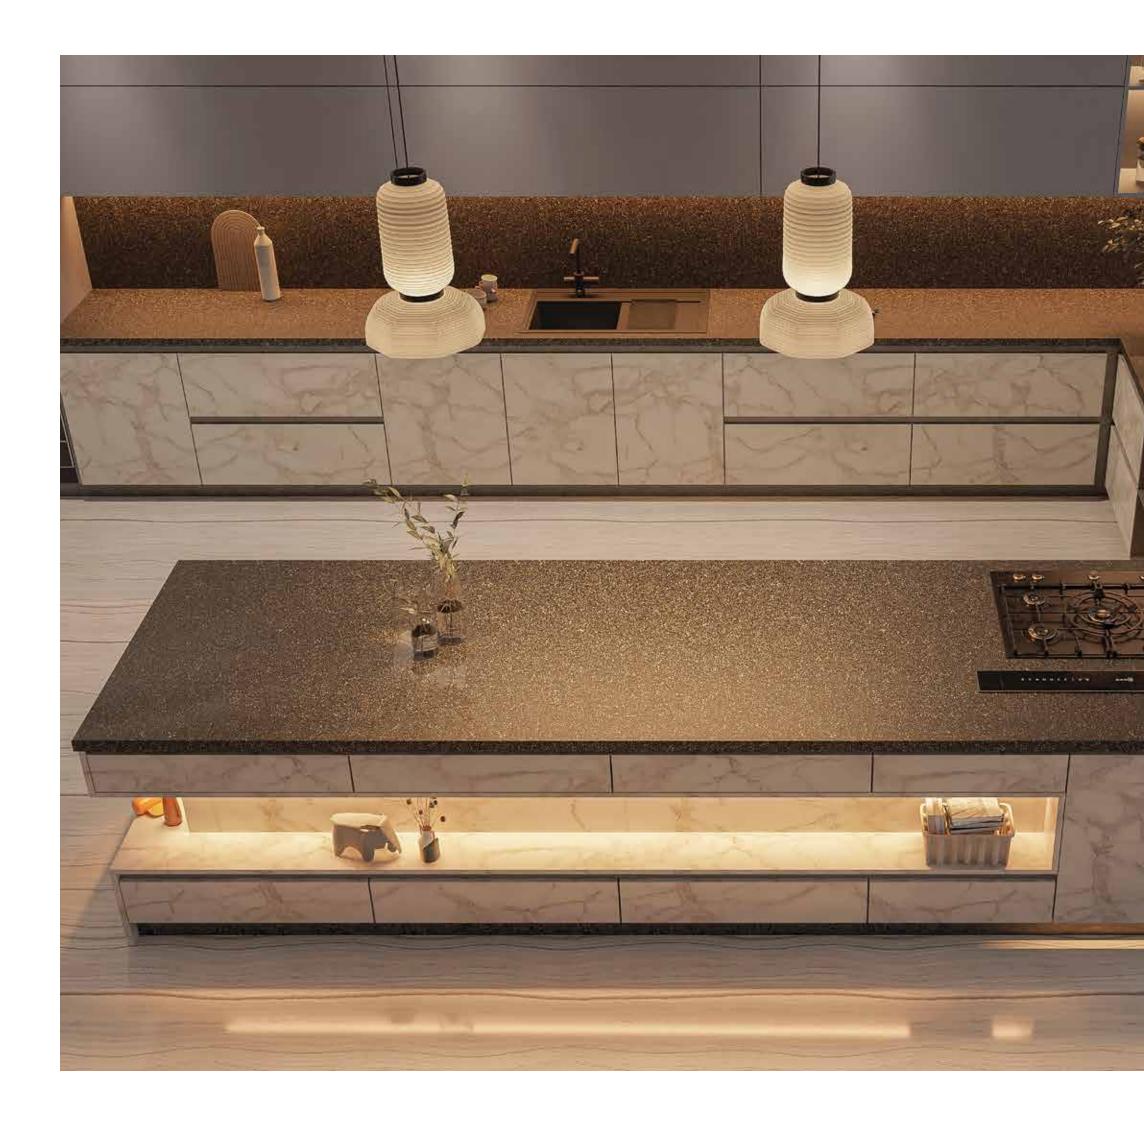

**Marmo Romano** High-Gloss: 1969L

<u>110</u> 111

**Marmo Romano** High-Gloss: 1970L

**Marmo Nero** High-Gloss: 1971L

**Legno Antico** High-Gloss: 1974L

**Legno Bruciato** High-Gloss: 1975L

**Legno Sbiacanto** High-Gloss: 1976L

**Ruggine** High-Gloss: 1977L