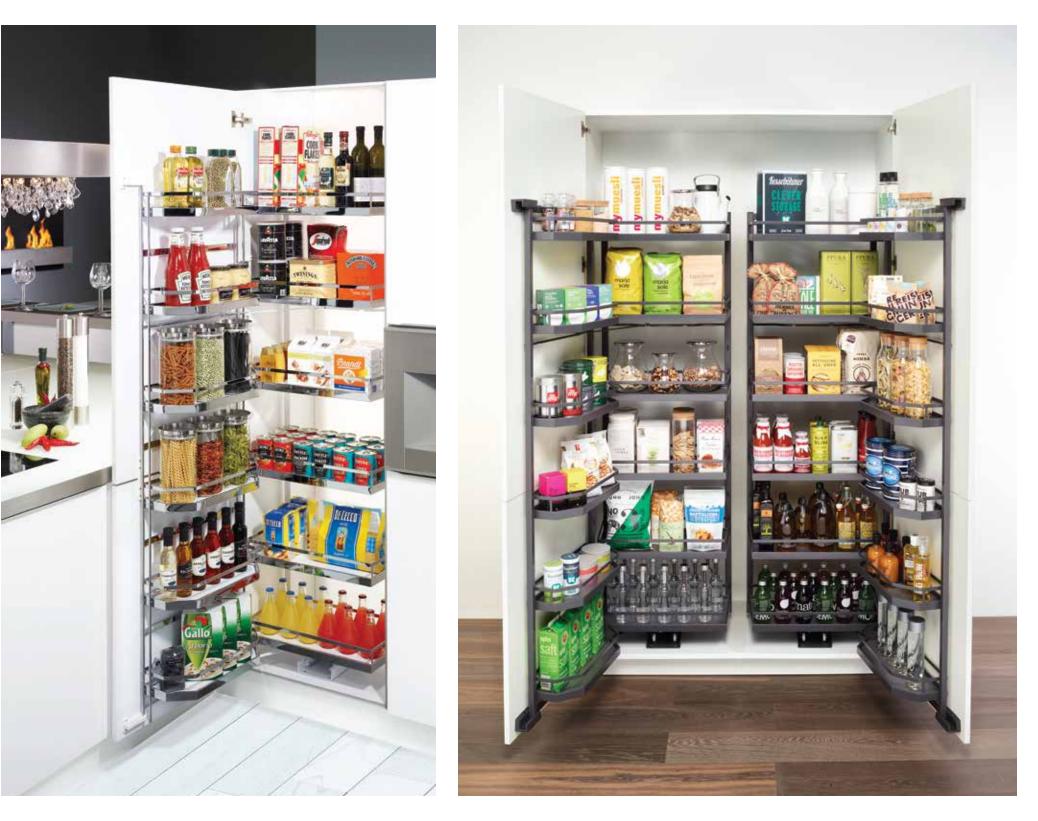

### **Ladder Units TANDEM PANTRY UNIT-450-600 MM**

- Overview & transparency
- The fridge and tandem together make up the storage centre
- Operation by single-hand
- Emotional motion sequence
- Dry goods for a family of four on a floor space of 60 x 50 cm
  Individual height adjustment

#### **DISPENSIA + CONVOY LAVIDO**

- Click Fixx tool-less assembly and simple adjustment
- Up to 70% faster assembly!
- Patented Synchromatic system
- Reliable function guaranteed!
- Clear-view tray sides
- Fast and easy access to contents clear visibility from top to bottom •
- Payload up to 100 kgLow-profile bottom runner