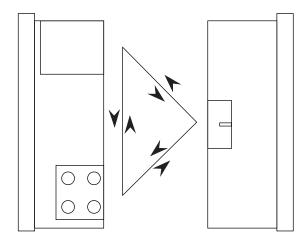

## **Galley Kitchens**

A long, narrow kitchen layout with services on one or both sides, and an aisle running down the centre, a galley kitchen is great for keeping essential kitchen services in a tight cluster, and using the classic kitchen movement triangle efficiently.