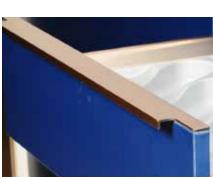

## HANDLE SELECTION

Al Handle - C4AH

<u>106</u> 107

Zinc Handle - CZH

Zinc Handle - HZH

Zinc Handle - M

EPH2 - SF

Profin Gola 'J' prof 2.8m

Profin Gola 'C' prof 2.8m

Gola Single Vert. 2.4m

Gola Double Vert. 2.4m

Match door profile Tall 3m