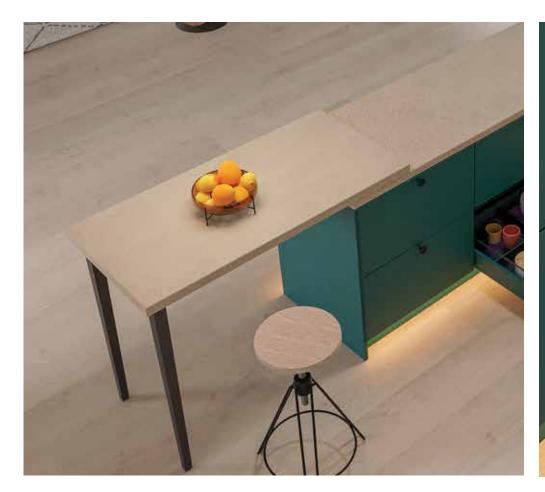

#### **TOP FLEX**

Our Top Flex extension fitting is a stable, cantilevered pull-out table that provides that extra bit of working space just when you need it. Available with a drop-down or fixed front, it can be integrated into any base unit that's 45cm or 90cm wide.

#### **Top Flex Features & Benefits:**

- A Top Flex extension fitting can support different table widths
- It can be integrated into any base unit between 45 cm and 90 cm
- Top Flex is available with a drop-down front or a fixed front