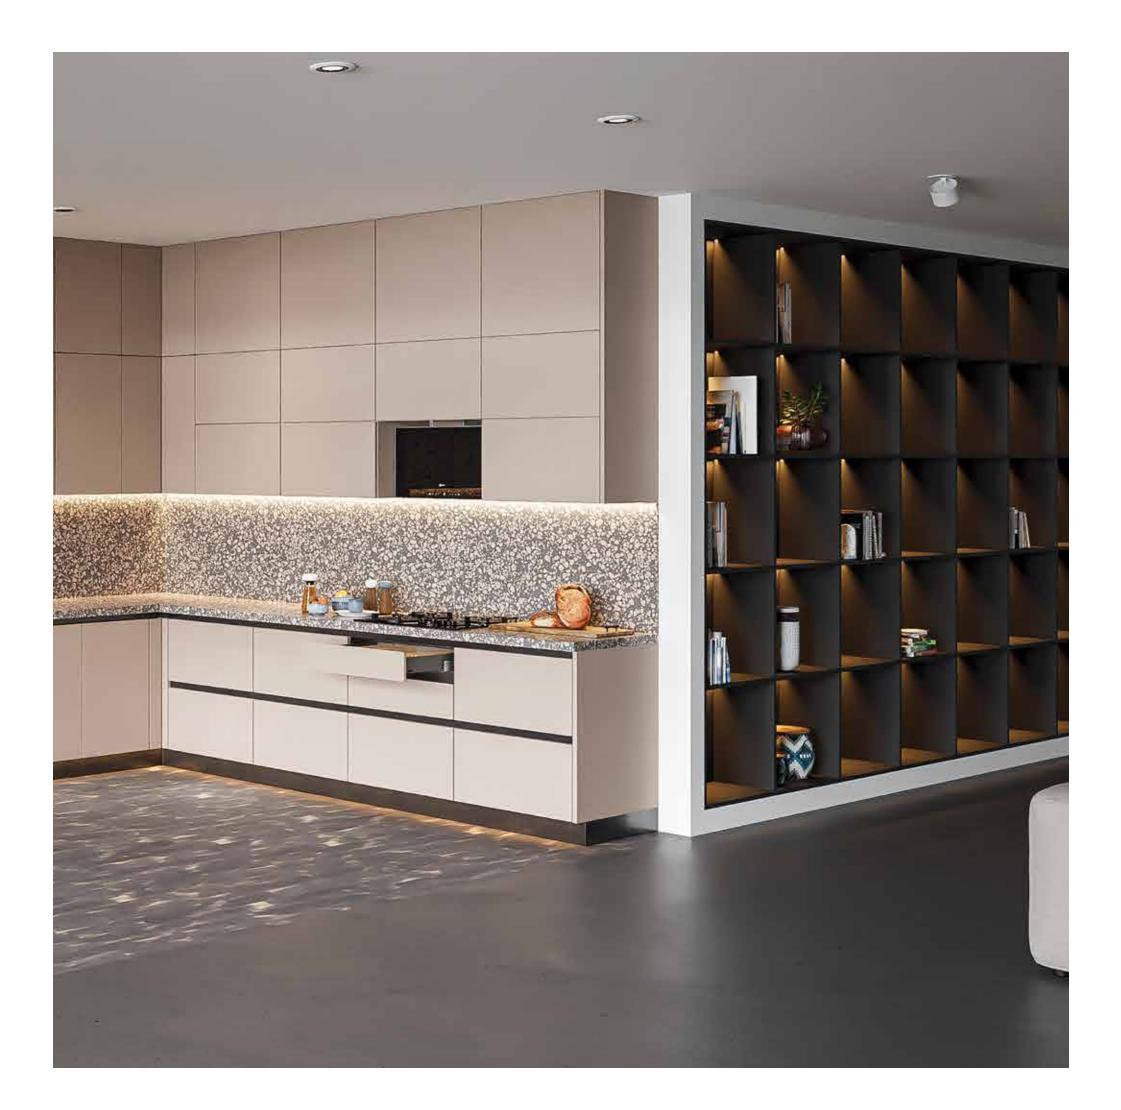

#### **G-Shaped Kitchens**

A G-shaped kitchen layout works well for kitchens that are between 3.00 to 5.50 meters or 10 to18 feet wide. Great for big families, it offers plenty of counter space to provide separate areas to accommodate the food prep needs of multiple age groups.

# Corbett Forest

Remember the smell of the woods, the sound of the cricket, a calming feeling that a safari drive gave you? Bring that organic appeal to your home with these natural colours.

A G-shaped kitchen, this design adds an extra workspace or dining space to the U-shaped one seen earlier. Apart from having far more workspace on the counter, this design also allows for the installation and storage of multiple appliances under the counter – whether it's a dishwasher, a fridge or water treatment equipment.

The use of natural wood and foliage colours in this design perfectly blends into the sense of a truly open kitchen, pulling the outdoors in and maximising the advantage of the location it is set in.

One way to use the extension in a G-shaped kitchen is to create a cosy breakfast table. Store the tableware nearby and hurried mornings will no longer be an impediment to the joy a kitchen should offer to the family.