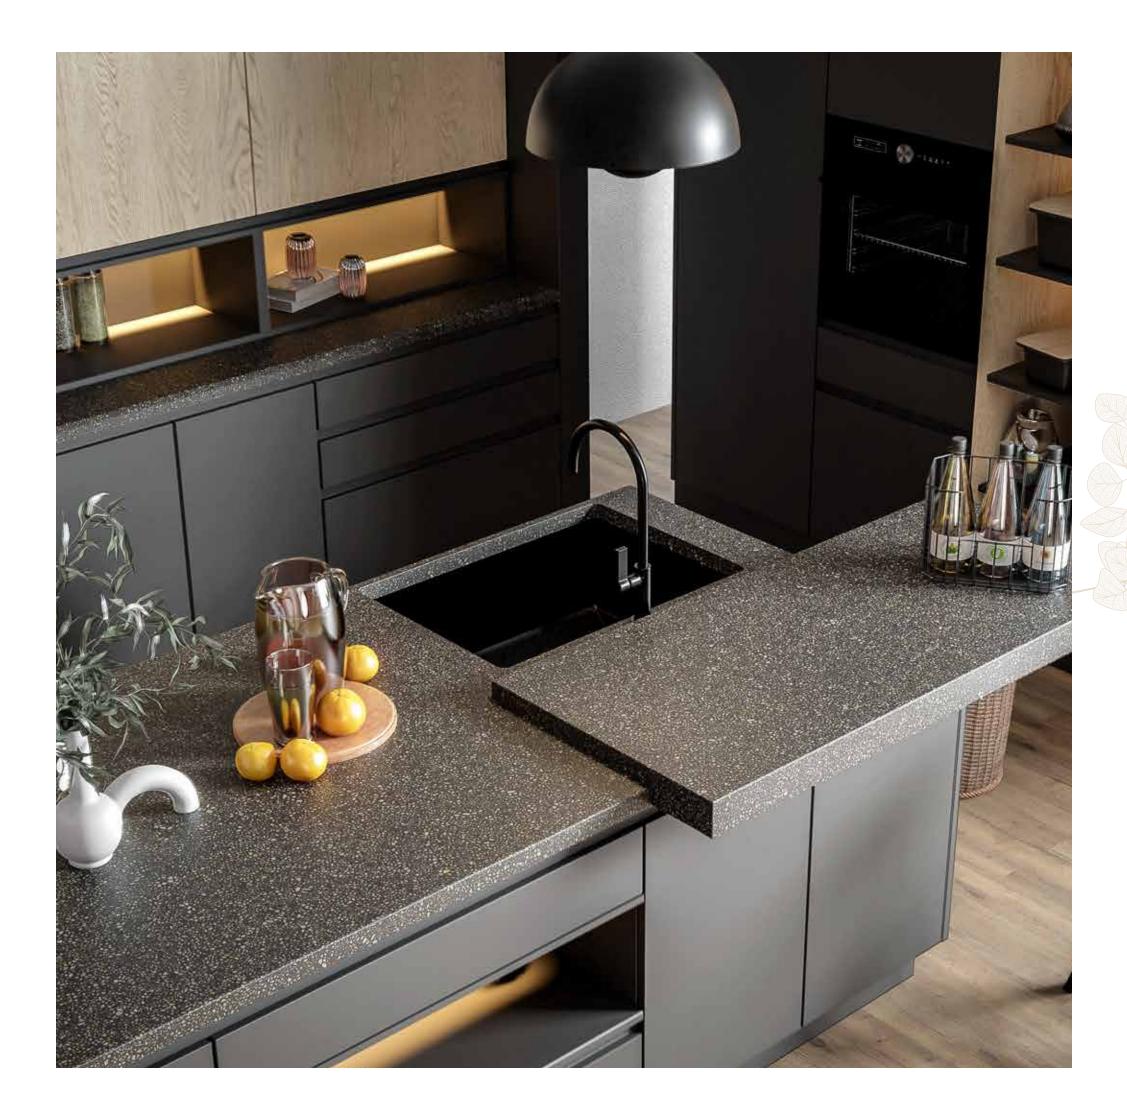

#### QUARTZ SINK

Our quartz sinks put design-led quality and high performance at the centre of your kitchen. Stone-like in quality, they are made from 80% quartz, and 20% acrylic and colour pigments, to give your kitchen sinks a velvet look and feel, with a finish that's non-porous, and of course, easy-to-clean and very long-lasting.