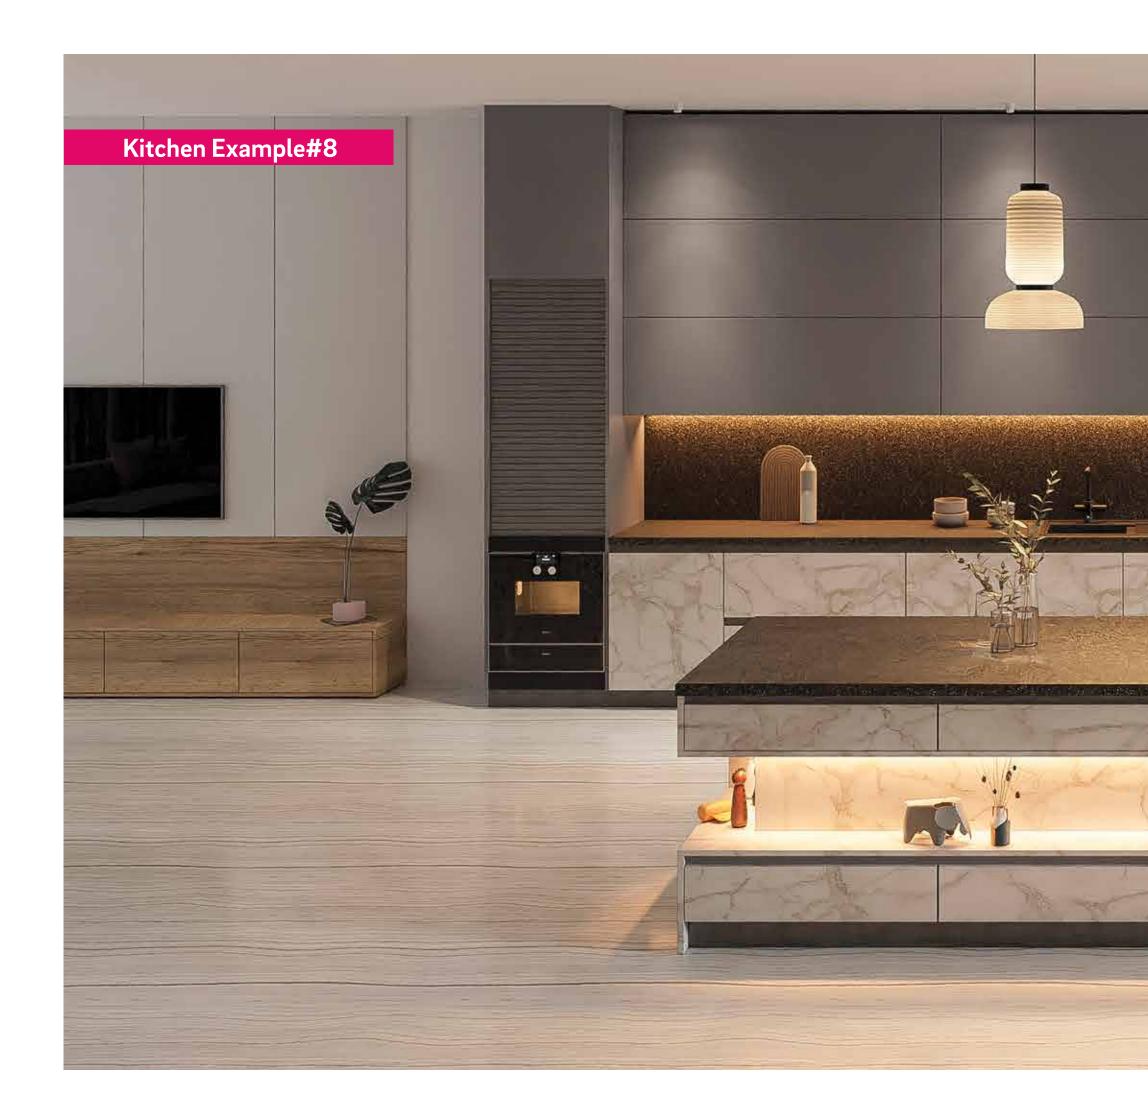

#### **G-Shaped Kitchens**

A G-shaped kitchen layout works well for kitchens that are between 3.00 to 5.50 meters or 10 to18 feet wide. Great for big families, it offers plenty of counter space to provide separate areas to accommodate the food prep needs of multiple age groups.

# Corbett Forest

Remember the smell of the woods, the sound of the cricket, a calming feeling that a safari drive gave you? Bring that organic appeal to your home with these natural colours.

A G-shaped kitchen, this design adds an extra workspace or dining space to the U-shaped one seen earlier. Apart from having far more workspace on the counter, this design also allows for the installation and storage of multiple appliances under the counter – whether it's a dishwasher, a fridge or water treatment equipment.

The use of natural wood and foliage colours in this design perfectly blends into the sense of a truly open kitchen, pulling the outdoors in and maximising the advantage of the location it is set in.

One way to use the extension in a G-shaped kitchen is to create a cosy breakfast table. Store the tableware nearby and hurried mornings will no longer be an impediment to the joy a kitchen should offer to the family.