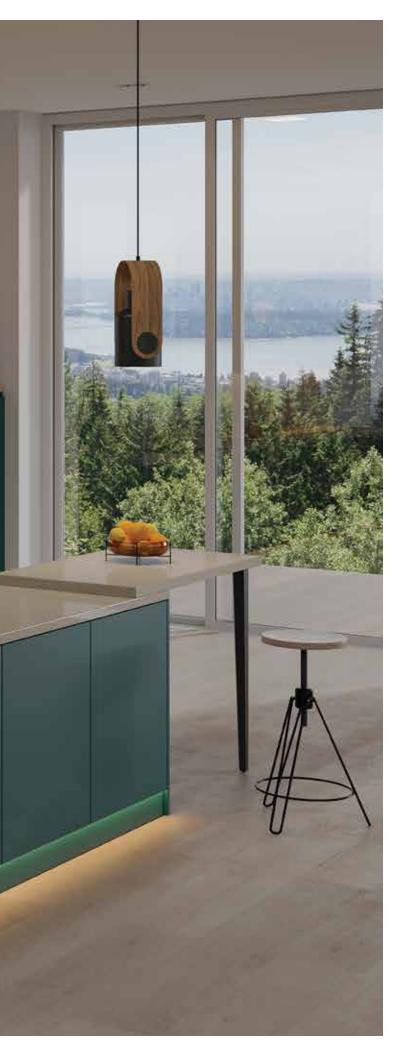

## **Island Kitchen**

A versatile addition to the kitchen if space permits, a kitchen island is a freestanding cabinet which can either match your existing kitchen design or complement it. Place kitchen stools around it, for extra seating, include integral storage drawers or cabinets, or even use it to house your cooking appliances.