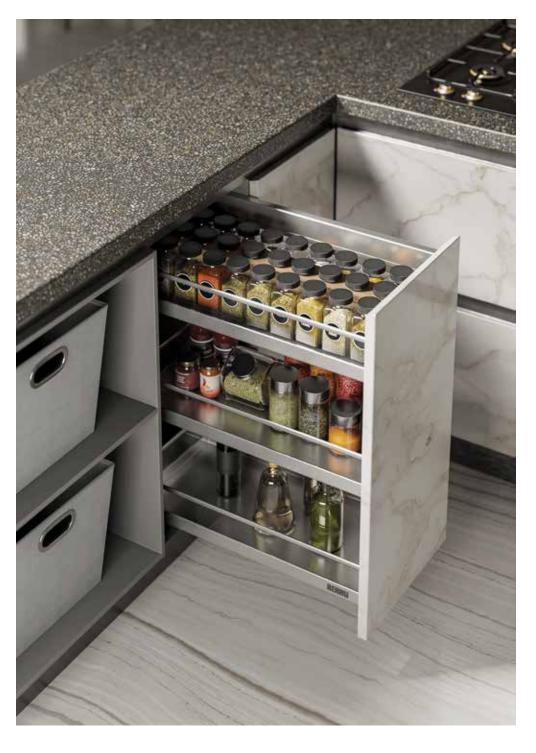

#### **BOTTLE PULL-OUT**

Incorporating a bottle pull-out into the under-counter space is always a good idea since it gives a quick overview and access to the ingredient you need in a hurry. The pull-out design, of course, makes the use of full depth under the counter very well. REHAU'S unit has a balancing screw for optimal action and real-time 3D adjustment for perfect gap alignment.