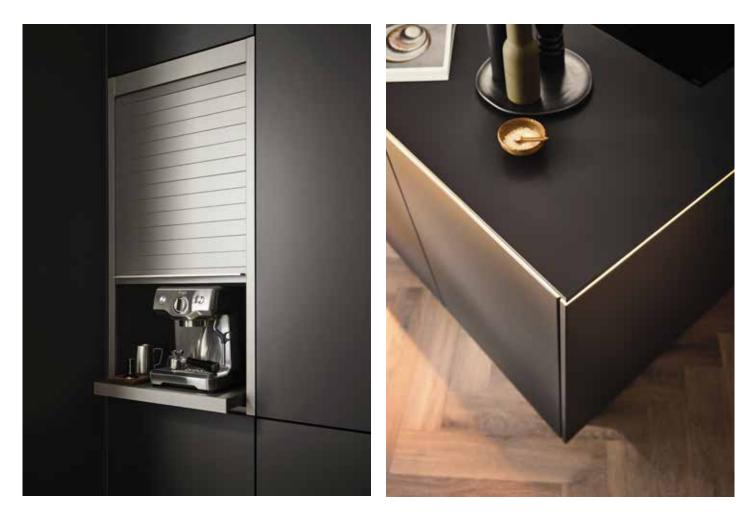

### TAMBOUR UNIT

The world's first 'plug and play' glass roller shutter system, REHAU'S Rauvolet Vetro Line 2.0 featured here saves up to 30% space compared to regular swing doors, and can also be left open at any height. It is designed to withstand heat, steam and water in the kitchen and glides smoothly and quietly.