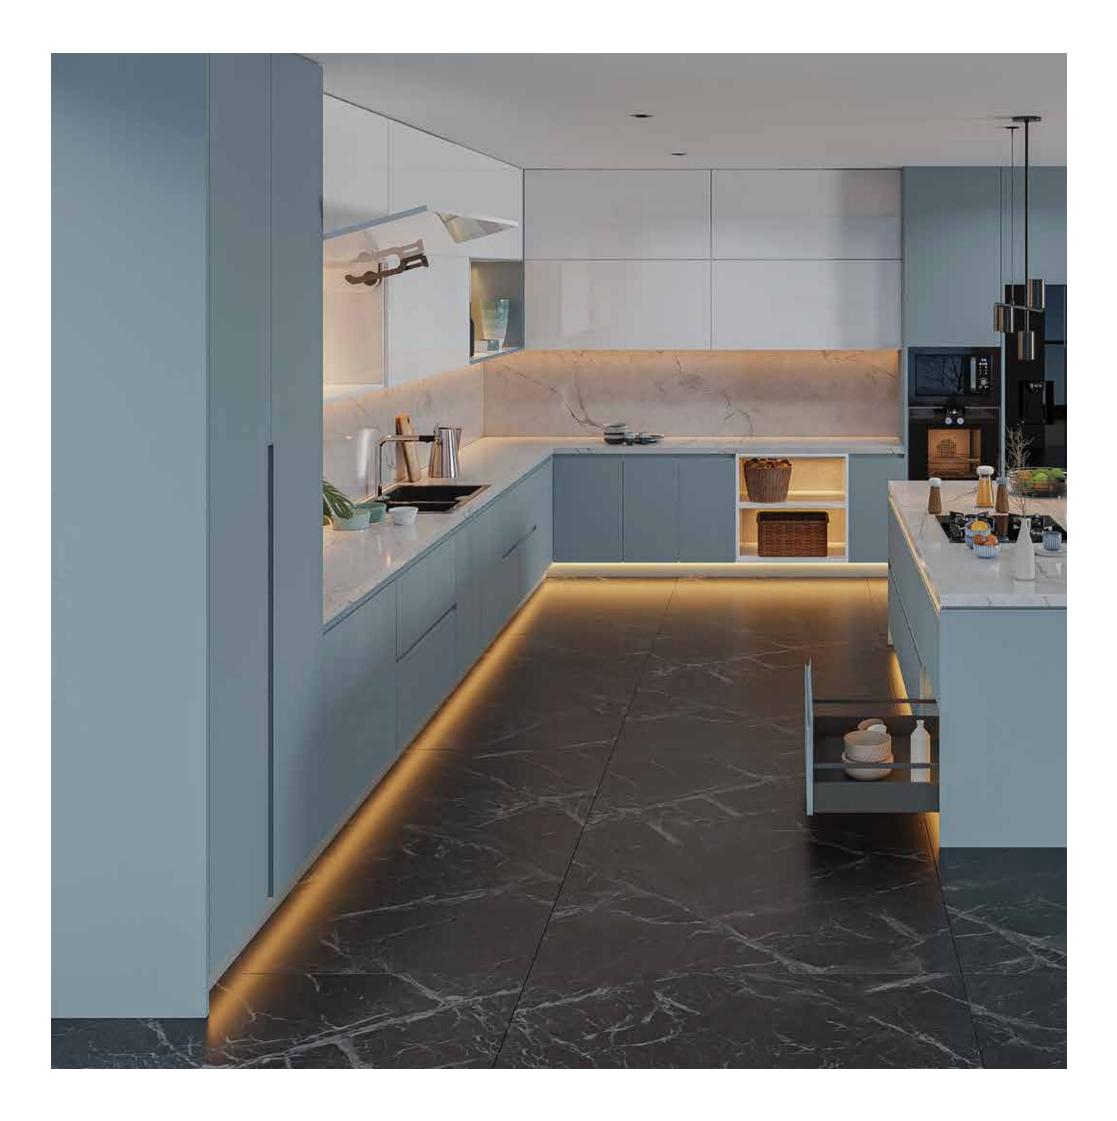

## L-Shaped Kitchen

An L-shaped kitchen is perfect for small areas since it provides plenty of flexibility while maximising room space. It also offers a natural and ergonomic way to separate kitchen tasks. One side can be dedicated to food preparation and cooking, while the other is reserved for clean-up.