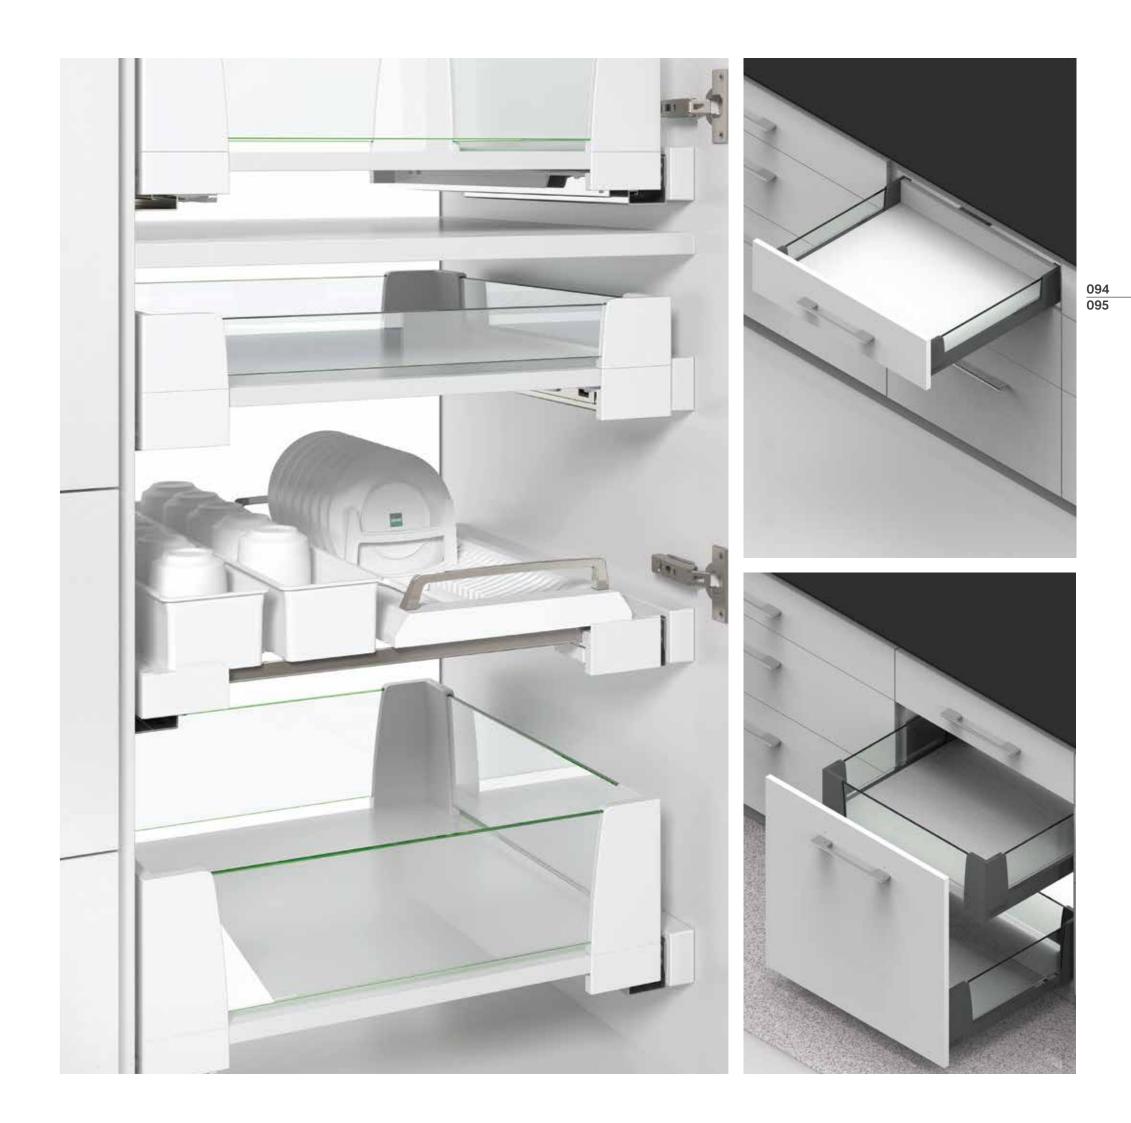

# Drawer & Internal Organisation

- High-end look with glass panorama sides as standard
- Modular organization systems for plateware, cookware and cutlery
- Organizable storage for kitchens, bathrooms and living areas
- Easy to clean and care for
- Choice of widths and heights for versatile solutions
- Modern runner technology with easy, effortless action
- Balance PRO to compensate for cabinet tolerances

#### **COMFORT II 250-300 MM**

- Full extension for base units Entire contents slide out in front of the cabinet
- Optimal overview, very good access
- Space-saving design
- Uses the whole width
- Balancing screw for optimal action
- 3D adjustment in real time Perfect gap alignment in minutes

#### **DISPENSIA + CONVOY LAVIDO**

- Click Fixx tool-less assembly and simple adjustment
- Up to 70% faster assembly!
- Patented Synchromatic system
- Reliable function guaranteed!
- Clear-view tray sides
- Fast and easy access to contents clear visibility from top to bottom •
- Payload up to 100 kgLow-profile bottom runner