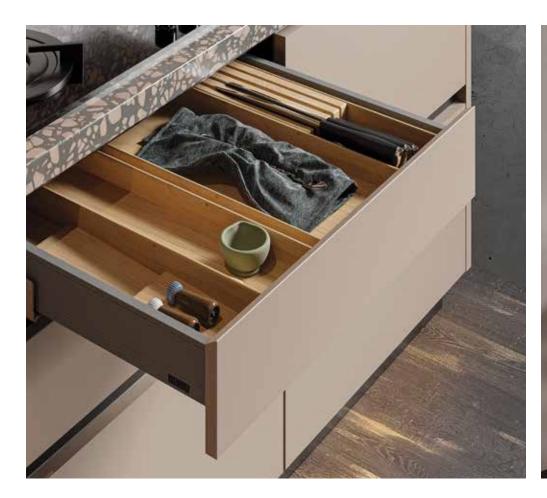

#### WOODEN DRAWER

REHAU's wooden drawers and inserts are made for each other, with matching finishes that give them a uniform appearance without annoying colour contrasts. Choose from Ash Nordic, Ash Black and Natural Oak in a range of sizes, and with metal dividers available to keep everything in place, beautifully.

#### CUTLERY TRAY

Well-organised cutlery storage is key to achieving efficiency and hygiene in a kitchen, where you often need to reach for a utensil quickly, in the middle of your cooking process, with messy hands. REHAU offers you multiple options of materials and designs to suit Indian cooking needs to ensure you can find what you need, just when you need it.

#### KITCHEN ORGANISER

Vital to the joy of cooking is the ability to find everything you need at the moment you need it. REHAU offers plenty of kitchen organisation ideas to help you make space for everything your kitchen needs, and make it easy to take it out and keep it back in its place.