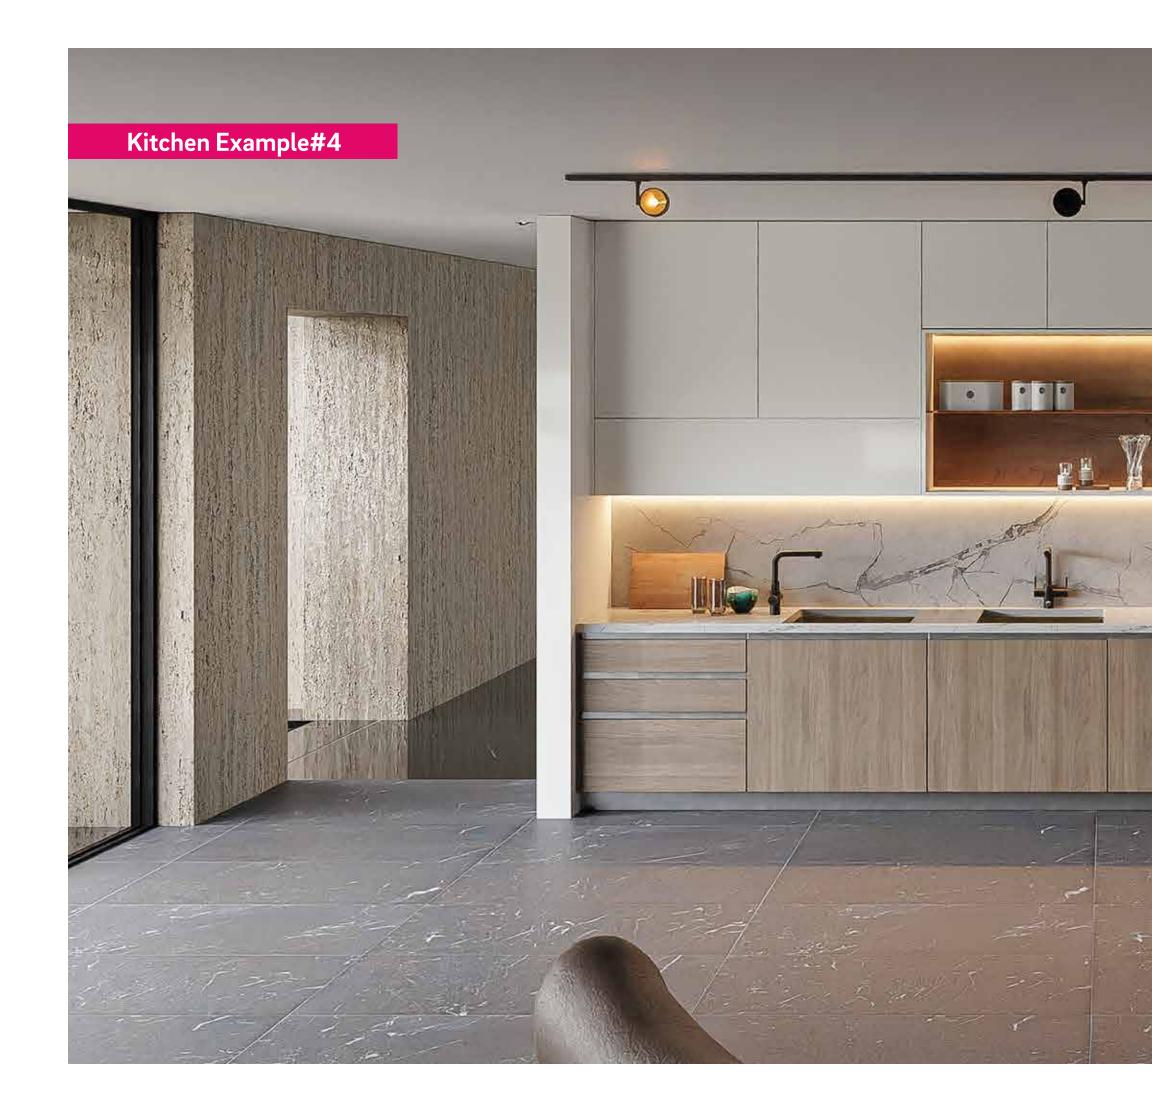

Amidst an opulent setting, throw in vibrant hues and shades to your kitchen to add joy to your space.





















## Single wall Kitchen

A kitchen that is built into one linear wall, such a kitchen while it's limited in its options, allows you to prepare, cook and clean-up in a single work-space, which is very convenient.





### TAMBOUR UNIT

The world's first 'plug and play' glass roller shutter system, REHAU'S Rauvolet Vetro Line 2.0 featured here saves up to 30% space compared to regular swing doors, and can also be left open at any height. It is designed to withstand heat, steam and water in the kitchen and glides smoothly and quietly.





# Himalayan Peaks

As eternal as the snow on the high mountains, this combination of colours is always a treat for the eyes.

















### LADDER UNIT

The ladder unit seen here has our CickFixx feature and a patented synchromatic system for reliable functioning. It can take a payload of up to 100 kg, and offers clear-view tray sides for quick visibility and easy access to all contents.



042 043







#### QUARTZ SINK

Our quartz sinks put design-led quality and high performance at the centre of your kitchen. Stone-like in quality, they are made from 80% quartz, and 20% acrylic and colour pigments, to give your kitchen sinks a velvet look and feel, with a finish that's non-porous, and of course, easy-to-clean and very long-lasting.





## Kaza Cliffs

Bold as the jagged cliffs, and casting dark black shadows in the bright sunlight, this high-contrast palette makes a striking impression.















## **Gal