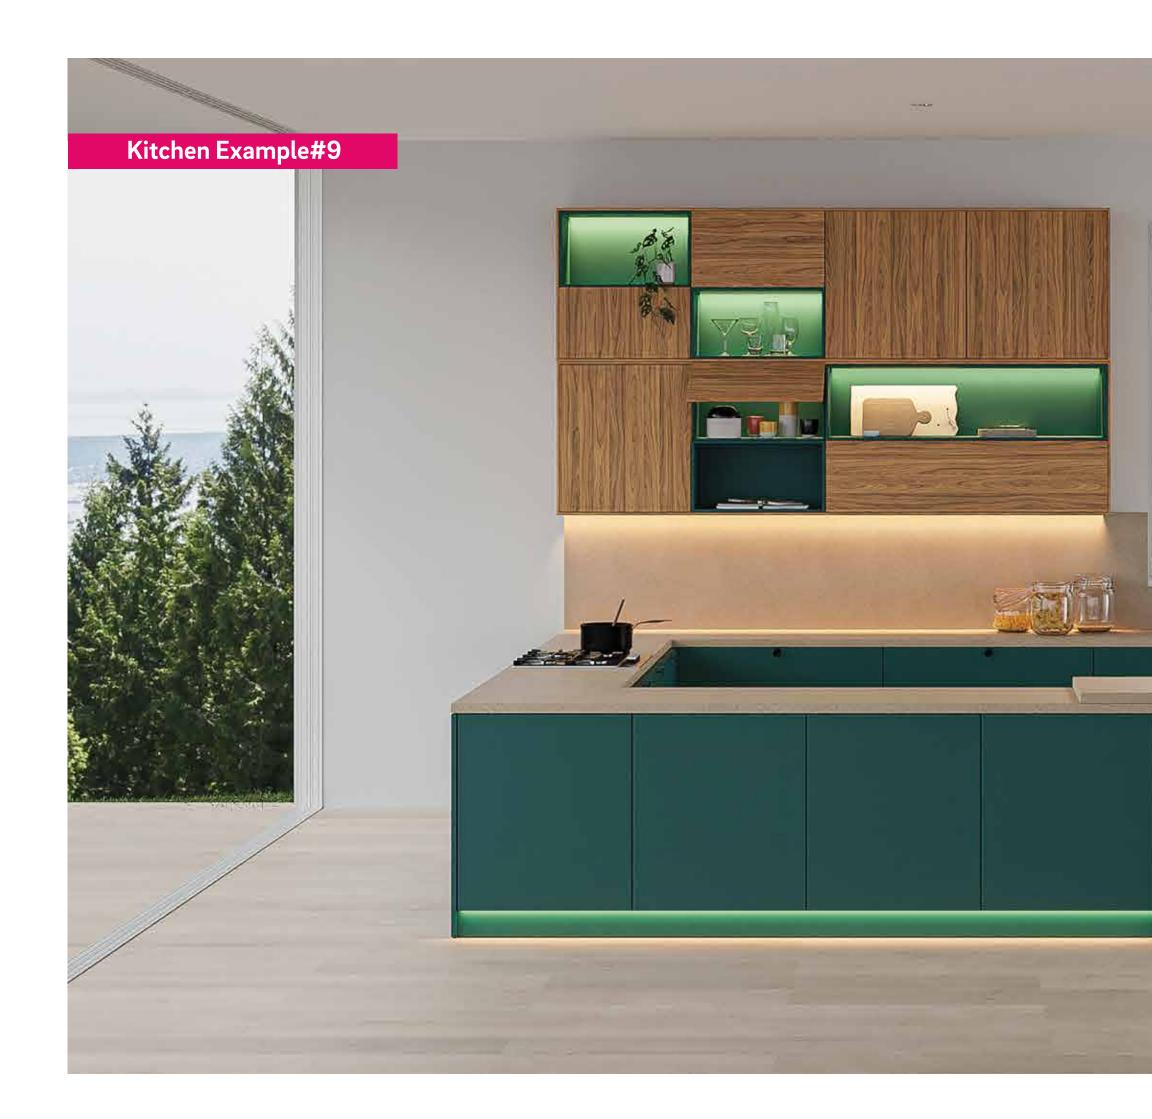

# Goan Holiday

Recharge your senses with the colours and soothing sensations of wonderful days on a beach vacation.

For those who have the luxury of space for their kitchen, it makes beautiful sense to design it expansively. Let the views and the outdoors be part of the setting, while meals are readied and enjoyed together by big family units. Careful attention to lighting design allows display niches and alcoves to be highlighted, while the work and counter areas continue to be perfectly functional.

The freer traffic flow enabled by the open spaces here, allows others to move around and interact without getting in the way of the people cooking. The travelling distance between the washbasin, stove and refrigerator is also reduced, which ensures a smoother workflow.