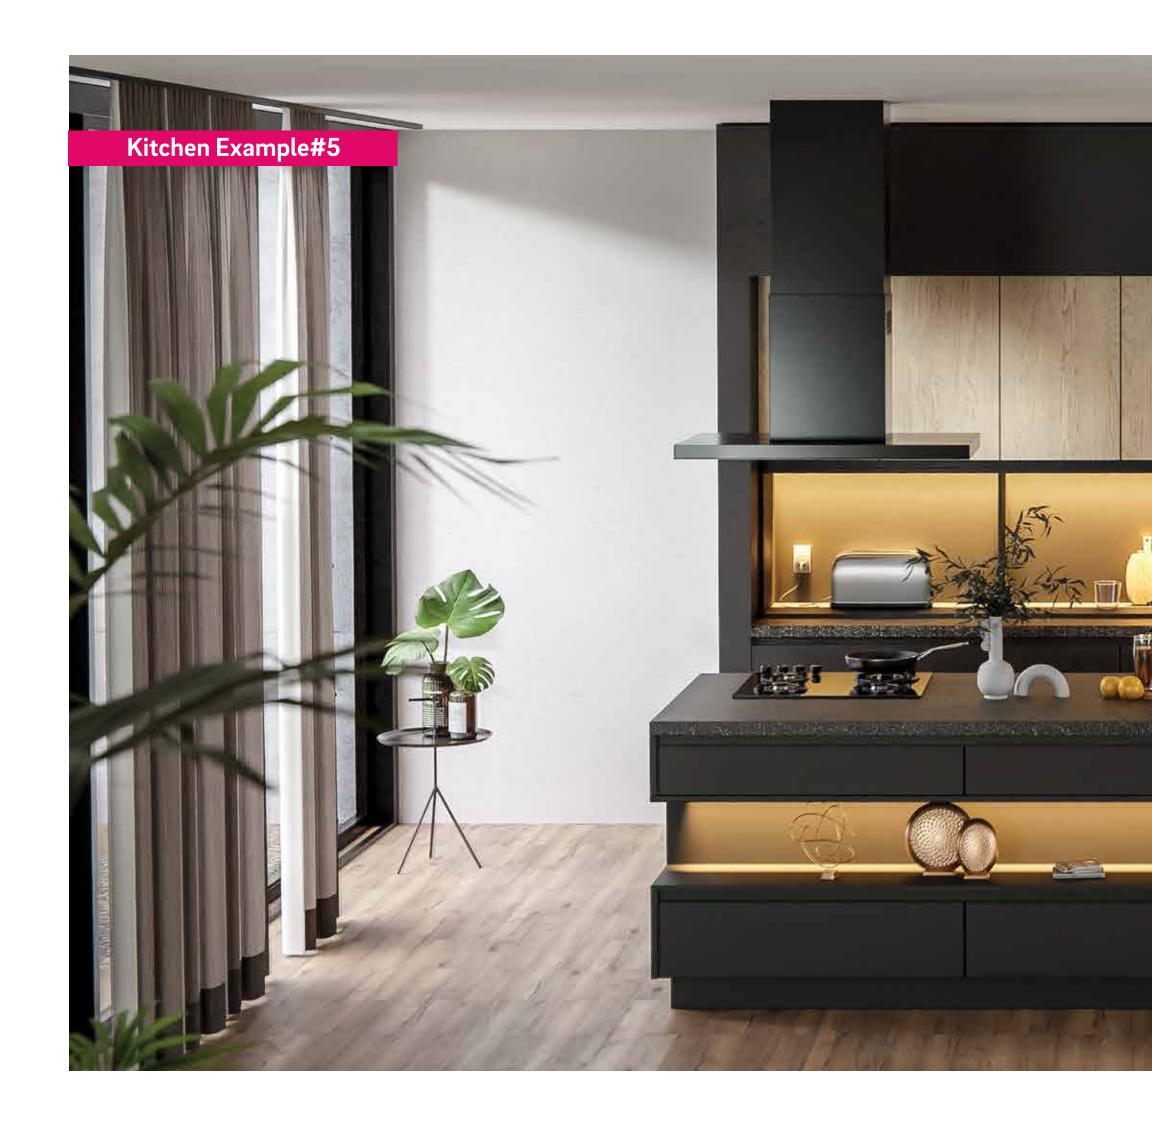

yes.

















### LADDER UNIT

The ladder unit seen here has our CickFixx feature and a patented synchromatic system for reliable functioning. It can take a payload of up to 100 kg, and offers clear-view tray sides for quick visibility and easy access to all contents.



042 043







#### QUARTZ SINK

Our quartz sinks put design-led quality and high performance at the centre of your kitchen. Stone-like in quality, they are made from 80% quartz, and 20% acrylic and colour pigments, to give your kitchen sinks a velvet look and feel, with a finish that's non-porous, and of course, easy-to-clean and very long-lasting.





## Kaza Cliffs

Bold as the jagged cliffs, and casting dark black shadows in the bright sunlight, this high-contrast palette makes a striking impression.















## **Galley Kitchens**

A long, narrow kitchen layout with services on one or both sides, and an aisle running down the centre, a galley kitchen is great for keeping essential kitchen services in a tight cluster, and using the classic kitchen movement triangle efficiently.









#### CUTLERY TRAY

Well-organised cutlery storage is key to achieving efficiency and hygiene in a kitchen, where you often need to reach for a utensil quickly, in the middle of your cooking process, with messy hands. REHAU offers you multiple options of materials and designs to suit Indian cooking needs to ensure you can find what you need, just when you need it.





## Kashmir Autumn

When nature's magic unfolds, it inspires everyone to create something special, whether you are a poet, artist or the chef