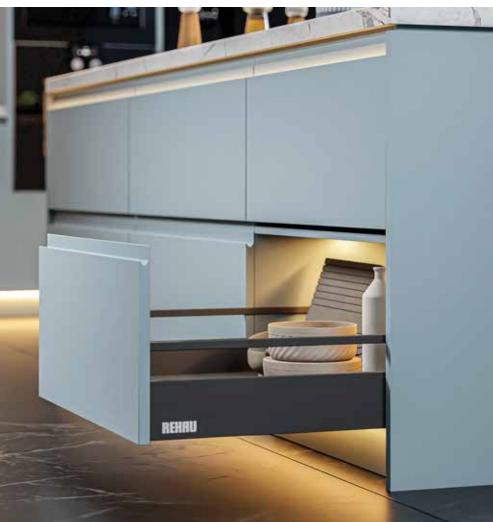

# Drawer & Internal Organisation

- High-end look with glass panorama sides as standard
- Modular organization systems for plateware, cookware and cutlery
- Organizable storage for kitchens, bathrooms and living areas
- Easy to clean and care for
- Choice of widths and heights for versatile solutions
- Modern runner technology with easy, effortless action
- Balance PRO to compensate for cabinet tolerances

#### **DISPENSIA + CONVOY LAVIDO**

- Click Fixx tool-less assembly and simple adjustment
- Up to 70% faster assembly!
- Patented Synchromatic system
- Reliable function guaranteed!
- Clear-view tray sides
- Fast and easy access to contents clear visibility from top to bottom •
- Payload up to 100 kgLow-profile bottom runner