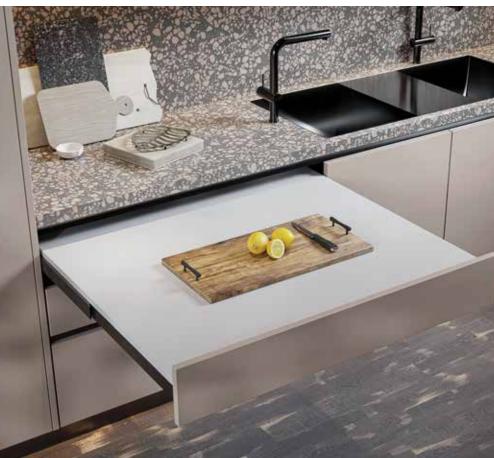

#### **TOP FLEX**

Our Top Flex extension fitting is a stable, cantilevered pull-out table that provides that extra bit of working space just when you need it. Available with a drop-down or fixed front, it can be integrated into any base unit that's 45cm or 90cm wide.

#### **Top Flex Features & Benefits:**

- A Top Flex extension fitting can support different table widths
- It can be integrated into any base unit between 45 cm and 90 cm
- Top Flex is available with a drop-down front or a fixed front