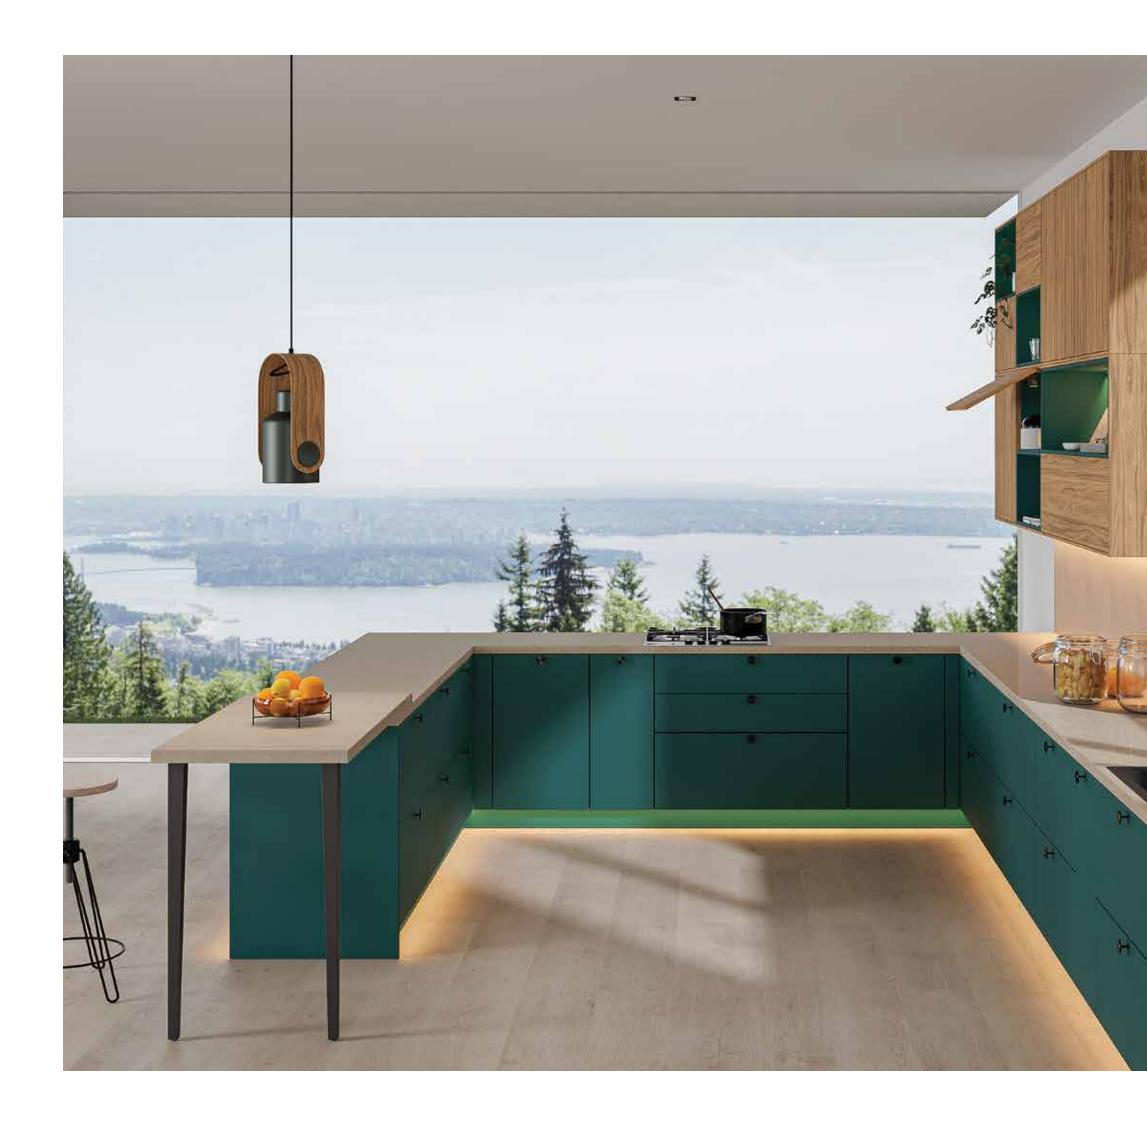

# Goan Holiday

Recharge your senses with the colours and soothing sensations of wonderful days on a beach vacation.

For those who have the luxury of space for their kitchen, it makes beautiful sense to design it expansively. Let the views and the outdoors be part of the setting, while meals are readied and enjoyed together by big family units. Careful attention to lighting design allows display niches and alcoves to be highlighted, while the work and counter areas continue to be perfectly functional.

The freer traffic flow enabled by the open spaces here, allows others to move around and interact without getting in the way of the people cooking. The travelling distance between the washbasin, stove and refrigerator is also reduced, which ensures a smoother workflow.