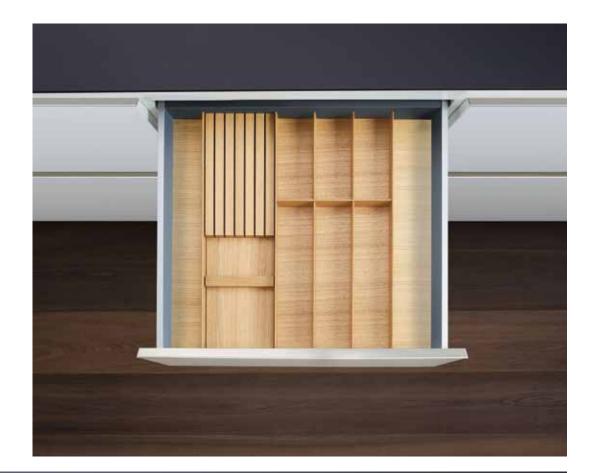

#### KITCHEN ORGANISER

Vital to the joy of cooking is the ability to find everything you need at the moment you need it. REHAU offers plenty of kitchen organisation ideas to help you make space for everything your kitchen needs, and make it easy to take it out and keep it back in its place.

# Drawer & Internal Organisation

- High-end look with glass panorama sides as standard
- Modular organization systems for plateware, cookware and cutlery
- Organizable storage for kitchens, bathrooms and living areas
- Easy to clean and care for
- Choice of widths and heights for versatile solutions
- Modern runner technology with easy, effortless action
- Balance PRO to compensate for cabinet tolerances