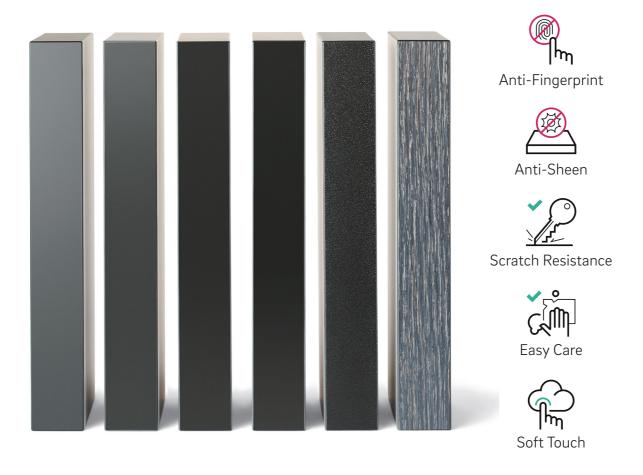

#### **Design**

- Permanent matt look, no visual ageing effects
- Fine, consistent structure
- No markings from fingerprints thanks to Anti-Fingerprint-effect
- Anti-Sheen-Effect: no shining up of the surface in the flat viewing angle

#### **Processing**

- No "smoothing out" of the edgeband surface by tracers
- No protective foil necessary
- Stable and simplified production
- Available for all standard processing methods

**RAUKANTEX Edel Matt** 