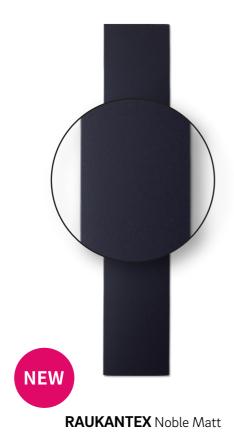

RAUKANTEX Noble Matt is the innovative solution.

### **RAUKANTEX** Noble Matt

#### **Design**

- Permanent matt look, no visual ageing effects
- Fine, consistent structure
- No markings from fingerprints thanks to Anti-Fingerprint-effect
- Anti-Sheen-Effect: no shining up of the surface in the flat viewing angle