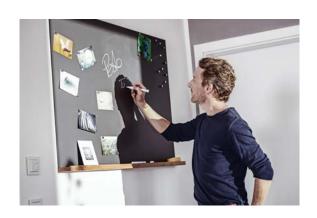

#### Remarkable features: can be written on and magnetic

RAUVISIO crystal surfaces not only look good, they also offer clever features, they can be written on and are also available with a magnetic function. In offices, the magnetic glass panels can be used as whiteboards.