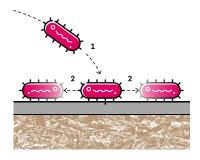

# Contact without regrets: REHAU health.protect

Making life better can also mean making it safer. This is exactly where REHAU health.protect comes into play – with our antibacterial surfaces.

Our RAUVISIO noir laminate and RAUVISIO brilliant noble matt acrylic laminate are equipped with health.protect as standard. The RAUVISIO crystal glass laminate and RAUVISIO brilliant acrylic laminate are available with an optional antibacterial finish.

#### How health.protect protection works

without antibacterial finish

with antibacterial finish

An antibacterial lacquer continually releases slowly diffusing active substances. They not only prevent the cell division of the bacteria but also destroy them permanently.