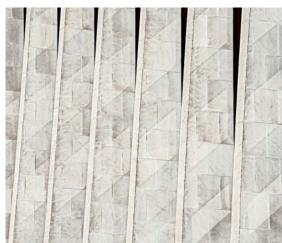

### RAUVISIO cube brings the aesthetics of natural structures into the interior.

The unique surfaces of RAUVISIO cube reflect the natural beauty and the raw, timeless materials found in both architecture and nature itself. Each structure is shaped by a distinct element of the environment or architecture that has influenced the aesthetic design and textural qualities of the surfaces.

Thanks to it's natural air pores, RAUVISIO cube offers a look that picks up on the rough industrial aesthetic. Each panel is individual and unique in its surface structure.

RAUVISIO cube makes it possible to combine materials that appear completely different, yet complement each other in style. The color of the authentic smoothed concrete blends seamlessly with the elegant, noble matt look of RAUVISIO noir.

### Authentic concrete texture Urban Concrete

Inspired by clear, form-defining architecture, the Urban Concrete structure captures the raw and irregular texture of concrete, which is widely found in urban landscapes. It embodies modern industrial charm and gives spaces a powerful, dynamic presence. Natural air pockets lend the surface an authentic appearance, with each panel being individually unique in its texture.