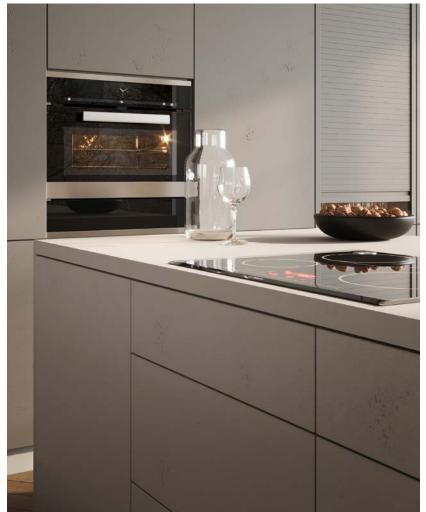

### Who needs real glass when you can have RAUVISIO crystal?

Looks like glass, feels like glass, but is significantly lighter, more resistant and more flexible and can be processed using standard woodworking tools: RAUVISIO crystal glass laminate.

This material is used for front panels, whilst the thin variant is used for rear walls of recesses or wall panels. Whether you are working on a kitchen, bathroom, living room or shop, a wide range of designs available in matt or high gloss, polymer mirrors and optional magnetic surfaces give you incredible design freedom, allowing you to take modern interiors to the next level.

# Elegance of simplicity: RAUVISIO crystal Pure

Pure like a grain of sand. The detail blends into the mass - calm and vision dominate the space. In RAUVISIO crystal Pure, minimalism meets durability. The material combination of the monochrome surfaces made of smart glass enable limitless possibilities for designing rooms. The collection's timeless quality means it follows the current trend. Integrated into the architecture in simple white or keeping up with the times in the latest trend colour - the perfection of RAUVISIO crystal Pure lies in its simplicity. The pure harmony of the collection puts the focus on people and leaves space for what is important.