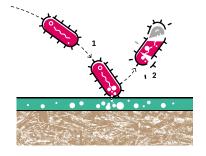

# Contact without regrets: REHAU health.protect

Making life better can also mean making it safer. This is exactly where REHAU health.protect comes into play – with our antibacterial surfaces.

Our RAUVISIO noir laminate and RAUVISIO brilliant noble matt acrylic laminate are equipped with health.protect as standard. The RAUVISIO crystal glass laminate and RAUVISIO brilliant acrylic laminate are available with an optional antibacterial finish.

#### How health.protect protection works

without antibacterial finish

with antibacterial finish

An antibacterial lacquer continually releases slowly diffusing active substances. They not only prevent the cell division of the bacteria but also destroy them permanently.