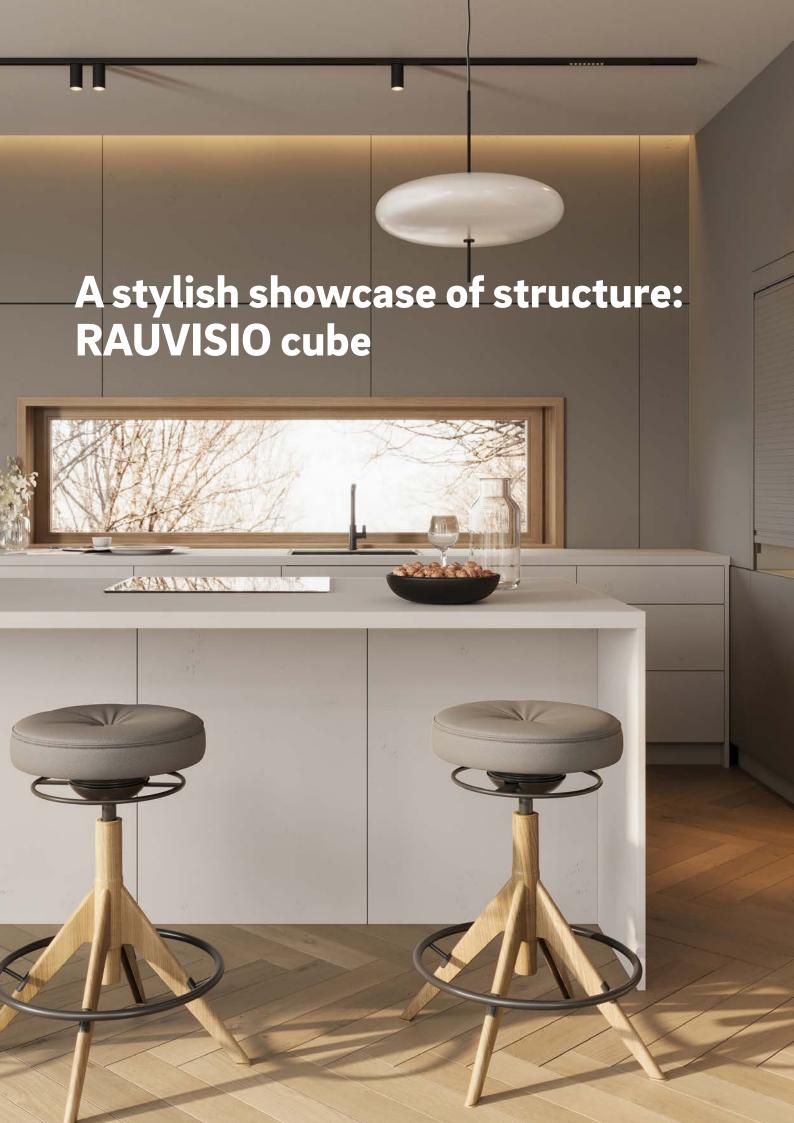

#### **RAUVISIO** cube mineral texture

A stylish showcase of structure

### RAUVISIO cube brings the aesthetics of natural structures into the interior.

The unique surfaces of RAUVISIO cube reflect the natural beauty and the raw, timeless materials found in both architecture and nature itself. Each structure is shaped by a distinct element of the environment or architecture that has influenced the aesthetic design and textural qualities of the surfaces.

Thanks to it's natural air pores, RAUVISIO cube offers a look that picks up on the rough industrial aesthetic. Each panel is individual and unique in its surface structure.

RAUVISIO cube makes it possible to combine materials that appear completely different, yet complement each other in style. The color of the authentic smoothed concrete blends seamlessly with the elegant, noble matt look of RAUVISIO noir.