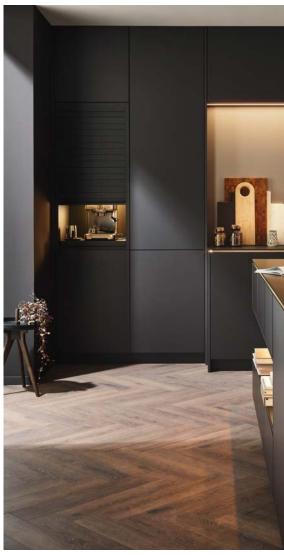

### RAUVISIO noir is an emotional surface that derives its elegance and style from the incomparable world of film noir.

Ever since this unique imagery conquered the world in numerous film classics, this striking style has constantly evolved. But its core characteristic has remained to this day: timeless elegance that is unpretentious and versatile at the same time. RAUVISIO noir picks up on this concept and its silky matt finish gives surfaces an added vibrancy, striking the perfect balance between design and functionality.

With a robust HPL surface, RAUVISIO noir is an incredibly versatile material with a noble matt finish and velvety soft feel, making it the perfect choice for horizontal applications that are subjected to mechanical loads, e.g. kitchen worktops or shop counters, or just for classic use on vertical fronts.

#### Ready for everyday life

Real beauty that you can just enjoy without worrying about the challenges of everyday life.

RAUVISIO noir not only looks great, but also impresses with its outstanding durability, even under intensive use.