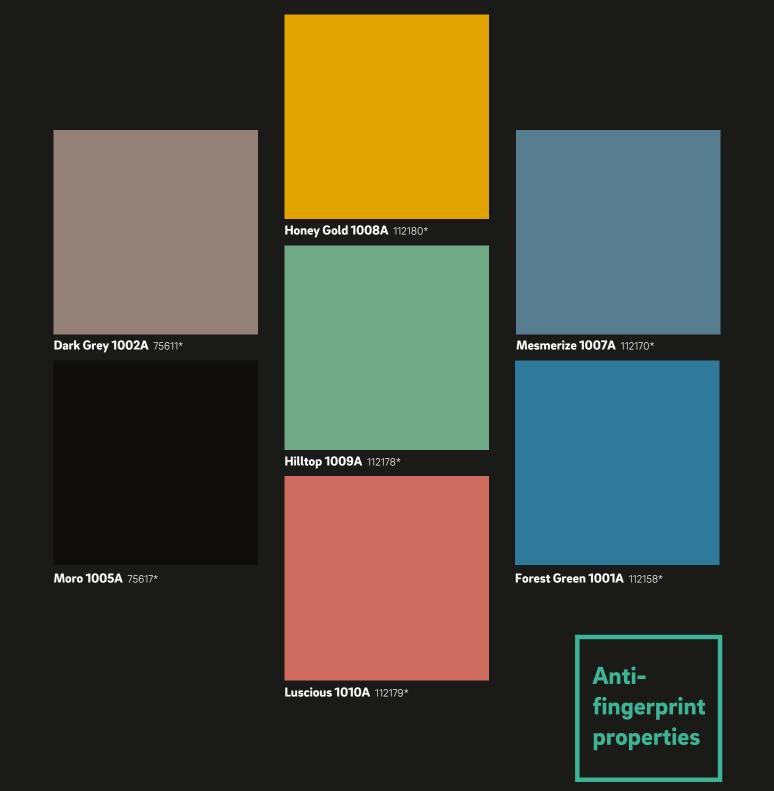

## **Design Collection Solid**

\* MATCHING EDGEBAND DESIGN CODE

**Light Grey 1003A** 112164\*

healing

Colours may vary from those illustrated above

properties