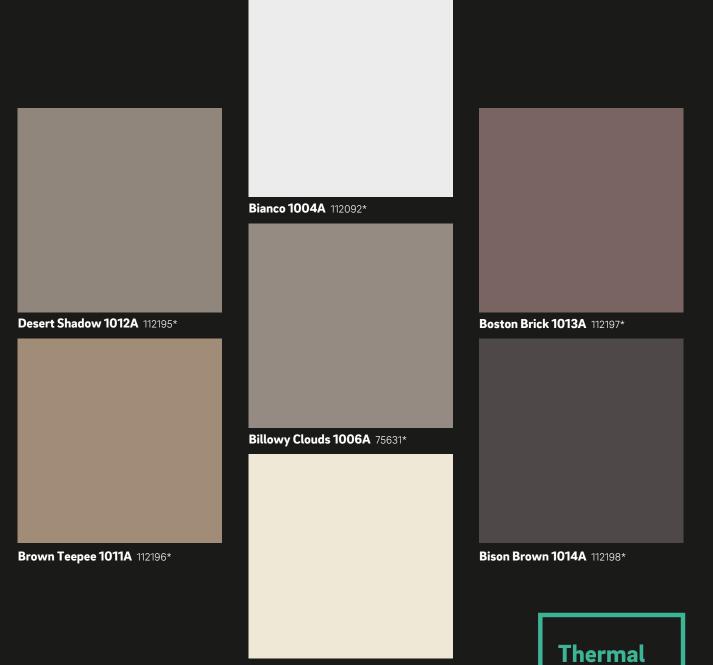

## **Design Collection Solid**

\* MATCHING EDGEBAND DESIGN CODE

**Light Grey 1003A** 112164\*

healing

Colours may vary from those illustrated above

properties