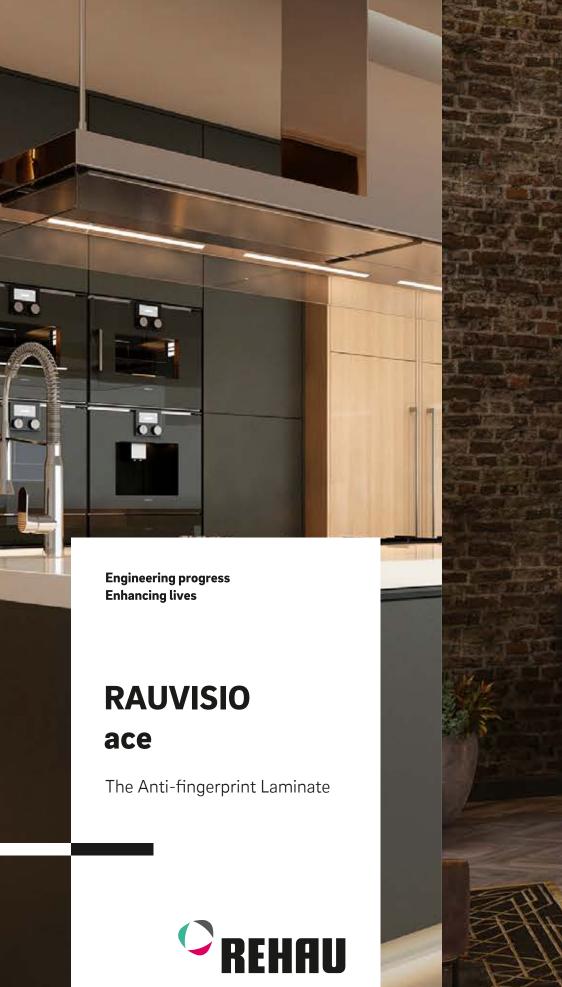

## Dreamy Soft Touch: RAUVISIO ace

Manufactured using nanotechnology to achieve a super matt finish that is free from fingerprints or scratches, RAUVISIO ace is the latest premium laminate from REHAU. With anti-microbial surface protection, thermal healing capability and high durability, the plush and smooth feather touch surface of RAUVISIO ace is the perfect combination of attractives design and long lasting properties.

Thermal healing

Suitable for Vertical and Horizontal applications

**Dimensions:**2440 x 1220 x 1mm