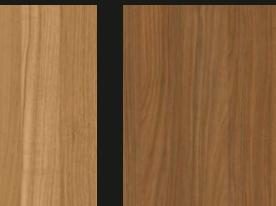

# **Design Collection Solid**

Colours may vary from those illustrated above

Garden Walnut 3001A 332P\*

Rustic Prune 3003A 901P\*

Congo Walnut 3002A 916P\*

bacterial properties

\* MATCHING EDGEBAND DESIGN CODE

\* MATCHING EDGEBAND DESIGN CODE

Hickory 3005A 690P\*

Colours may vary from those illustrated above