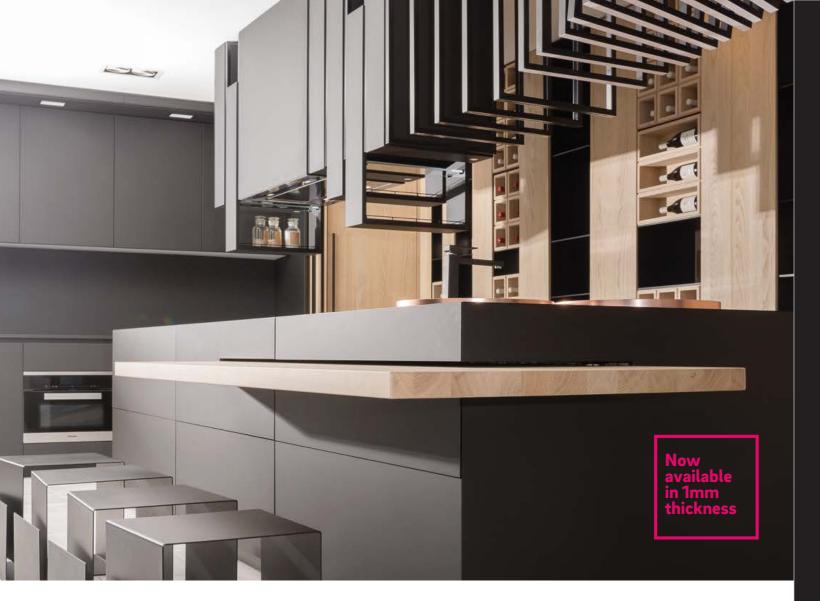

## The Allrounder: RAUVISIO brilliant

RAUVISIO brilliant acrylic laminate emphasizes the latest trends in furniture and living space design.

It's outstanding depth effect makes it a great alternative to high-end lacquered elements within surfaces, allowing you to create exceptionally beautiful, coated front panels.

RAUVISIO brilliant is a truly versatile surface, with outstanding colour and shine, that can be cut to size using standard woodworking tools. The brilliant laminate consist of a single PMMA/ABS layer providing plenty of tensile strength to keep the surface smooth after processing.

**Enhanced scratch-resistance** 

Wide variety of colours

High quality finish

High chemical resistance

**Design Collection** Solid

Grey 2428L 112013\*

Magnolia 5335B 112093\*