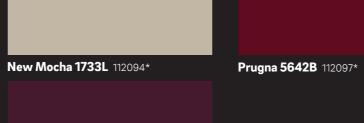

# **Design Collection** Solid

Bigio 6340B 418P\*

\* MATCHING EDGEBAND DESIGN CODE **DIMENSION:** 2440 x 1220 x 1 mm

\* MATCHING EDGEBAND DESIGN CODE

Gabbiano 6339B 812P\*