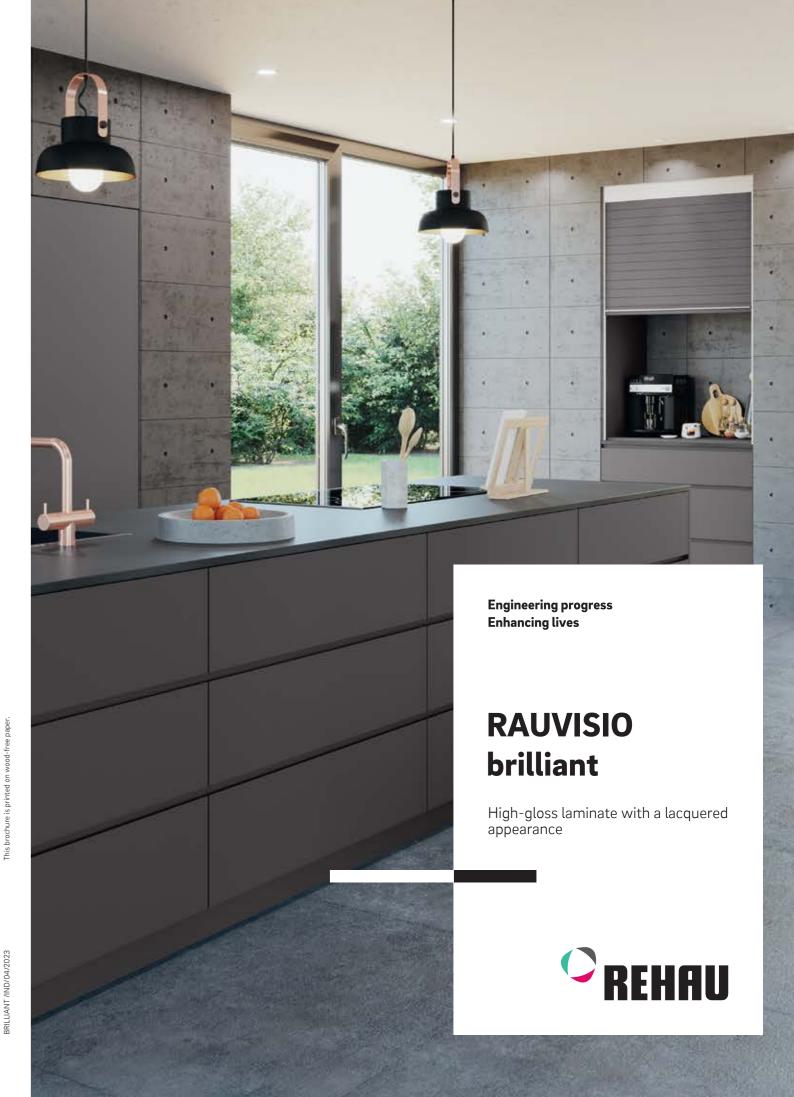

## The Allrounder: RAUVISIO brilliant

RAUVISIO brilliant acrylic laminate emphasizes the latest trends in furniture and living space design.

It's outstanding depth effect makes it a great alternative to high-end lacquered elements within surfaces, allowing you to create exceptionally beautiful, coated front panels.

RAUVISIO brilliant is a truly versatile surface, with outstanding colour and shine, that can be cut to size using standard woodworking tools. The brilliant laminate consist of a single PMMA/ABS layer providing plenty of tensile strength to keep the surface smooth after processing.