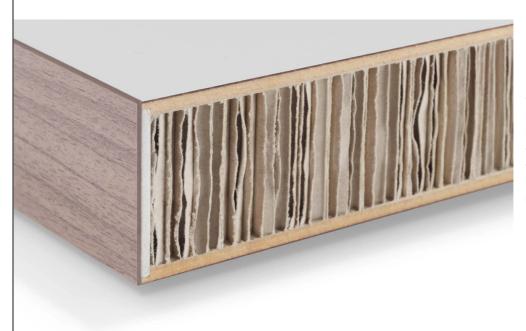

# Because every gram counts – edgebands for lightweight construction

Lightweight substrate boards like PP honeycomb boards or PP/PVC rigid foam boards are the ideal solution for saving weight in the interior. But commonly used edging just doesn't quite satisfy the requirements of quality and design.Specifically for this application, we provide you with specially adapted functional layers for our zero-joint edgeband RAUKANTEX pro, as well as functional edgebands.

## RAUKANTEX pro for GORCELL boards

PP-based honeycomb boards combined with the RAUKANTEX zero-joint edgeband are the perfect match:

## RAUKANTEX basic edge

The functional edgeband is inserted in the board underneath the actual décor edgeband and stabilises the thin top layers of the honeycomb or rigid foamboards in the radius area. RAUKANTEX basic edge is made of 100% recycled materials, so it saves on resources as well.