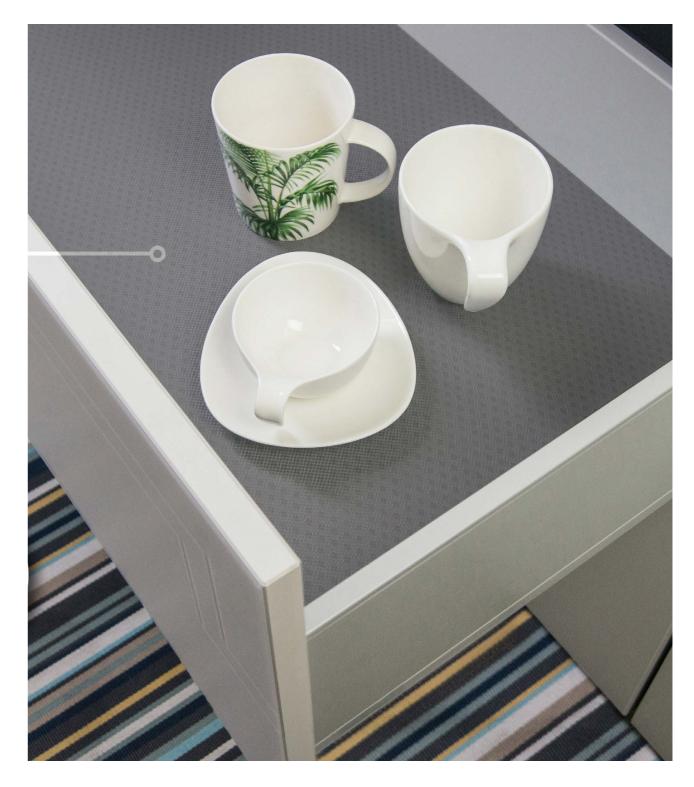

## No-slip board RAUVISIO grip – long-lasting. universal. practical.

Elegant design, lots of storage, practicality: the things every mobile home owner wants. With RAUVISIO grip, the insides of drawers have the perfect surface. Even with large components, the contents always stay at the correct place. And the best part: instead of additional no-slip mats or separators, the no-slip surface is directly integrated in the production of the furniture. An added benefit for your customers. Individuality for your interior design.

# Touch with no regrets: **REHAU health.protect**

We all want to be safe when we travel. That can include being protected from viruses and bacteria. That is exactly where our anti-bacterial and antiviral surfaces and edgebands come in.

In normal humidity, more than 99.9% of bacteria and certain viruses are destroyed within 24 hours. Our RAUVISIOnoir coating and the acrylic laminate RAUVISIO brilliant noble matt are equipped with health.protect as standard. The glass laminate RAUVISIO crystal and the acrylic laminate RAUVISIO brilliant are optionally available with an anti-bacterial finish.