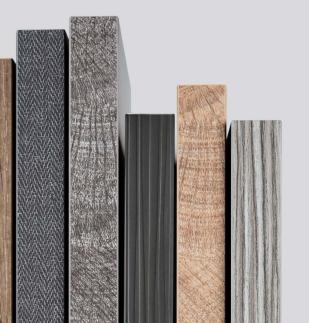

# The new top layer

Surface solutions at a glance

## Acrylic laminate **RAUVISIO** brilliant – **Impressive versatility**

With its excellent colour quality and brilliance, RAUVISIO is your first choice for high-quality surfaces in a lacquered look - and in matt. RAUVISIO brilliant replaces high-quality lacquered elements in surface design and enables you to create outstanding designs for laminating vertical furniture fronts. The versatile surface possesses excellent colour quality, and can be individually cut to the required dimensions using everyday woodworking tools.

## **Glass laminate** RAUVISIO crystal just like glass, only better

It looks like glass, feels like glass, but is significantly lighter, more resistant and more flexible and can be processed using standard woodworking tools. The material is used in front panels, or in its thin version as rear walls of recesses or wall panels. Lots of décor variants in matt or high-gloss, a polymer mirror and magnetic additional functions provide an incredible range of design options.

# **RAUVISIO** noir coating – elegance in noble matt

The silky matt finish and velvety feel of RAUVISIO noir brings surfaces to life and creates the perfect balance between design and function. The robust HPL surface makes it a very versatile material for applications exposed to severe mechanical stresses like counter tops, but also for classic vertical front panels.

Lacquer laminate RAUVISIO fino – the economical alternative

RAUVISIO fino is REHAU's affordable yet high-quality alternative to lacquered components. Regardless of whether it's for high-gloss, matt or metallic surfaces, our lacquer laminateis used as a cost-effective solution for vertical furniture fronts. With the matching zerojoint edgeband, it gives the finished component a durable, seamless look.