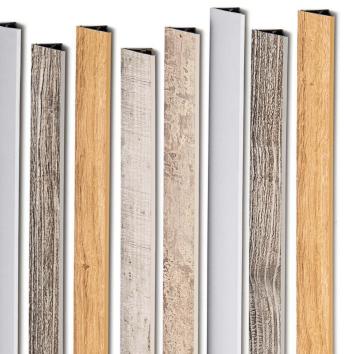

# **Polymers** are our DNA

System solutions for motor home and caravan design Whether interior or exterior attachment: our caravan and motor home design solutions will convince you. REHAU has been working on lightweight solutions with well-known partners in the caravan industry for years and has become a respected development partner. Our special RAUKANTEX edgebands are unbeatable with their innovative lightweight boards and save on weight at every turn.

Furniture components in kitchens and baths are optimally protected from humidity and steam thanks to our RAUKANTEX zero-joint edgeband. Your customers receive top quality and get to enjoy their dream of mobile living for a long time.