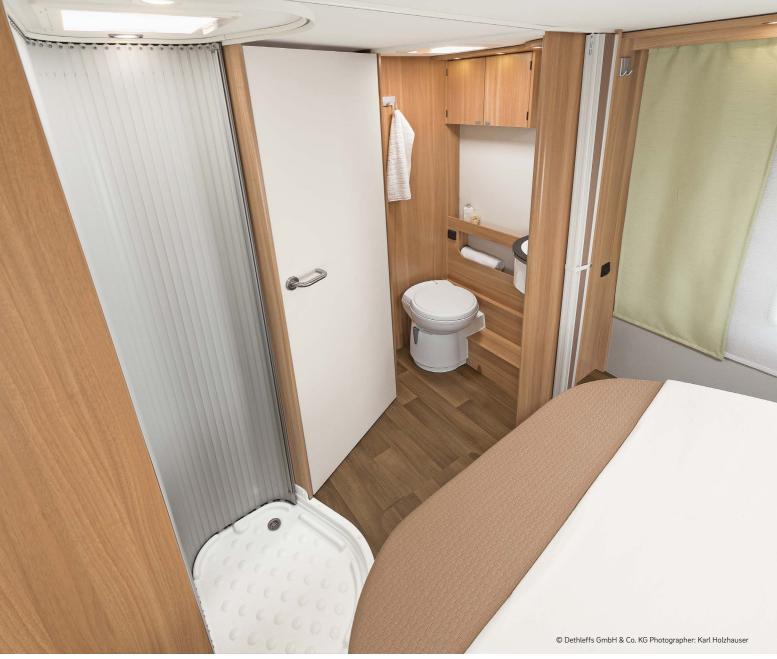

Furniture components in kitchens and baths are optimally protected from humidity and steam thanks to our RAUKANTEX zero-joint edgeband. Your customers receive top quality and get to enjoy their dream of mobile living for a long time.

Those who appreciate flawless results can rely on the **design match** of RAUVISIO surfaces, RAUKANTEX edgebands, RAUVOLET tambour door systems and RAUWALON wall joint systems. This not only looks great, but also saves you time and energy – because you can get all components conveniently and reliably from one source.