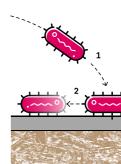

In normal humidity, more than 99.9% of bacteria and certain viruses are destroyed within 24 hours. Our RAUVISIOnoir coating and the acrylic laminate RAUVISIO brilliant noble matt are equipped with health.protect as standard. The glass laminate RAUVISIO crystal and the acrylic laminate RAUVISIO brilliant are optionally available with an anti-bacterial finish.

**Bacteria** reduction of up to 99% in 24 hours

without antibacterial effect

An anti-bacterial lacquer gradually releases slowly diffusing activeingredients. These not only prevent the bacteria cells from dividing, but destroy them permanently. Bacteria reduction of up to 99% in 24 hours.

### How health.protect works

with antibacterial effect

Of course you also get the matching edgebands with health.protect. An additional benefit is provided by our zero-joint edgebands, as there are no joints where bacteria