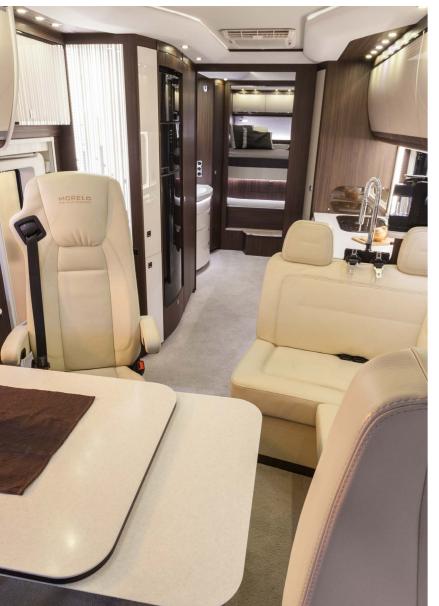

# **Polymers** are our DNA

System solutions for motor home and caravan design Whether interior or exterior attachment: our caravan and motor home design solutions will convince you. REHAU has been working on lightweight solutions with well-known partners in the caravan industry for years and has become a respected development partner. Our special RAUKANTEX edgebands are unbeatable with their innovative lightweight boards and save on weight at every turn.

To address the special requirements of caravan design, our innovative product solutions RAUVISIO, RAUVOLET and RAUWALON are also used in various applications.

They offer countless design options far beyond the possibilities offered by wood and glass materials, for example unlimited shaping capabilities, individual luminescent effects of edgebands and surfaces, no-handle front panels or no-slip mats for drawers.

Those who appreciate flawless results can rely on the **design match** of RAUVISIO surfaces, RAUKANTEX edgebands, RAUVOLET tambour door systems and RAUWALON wall joint systems. This not only looks great, but also saves you time and energy – because you can get all components conveniently and reliably from one source.