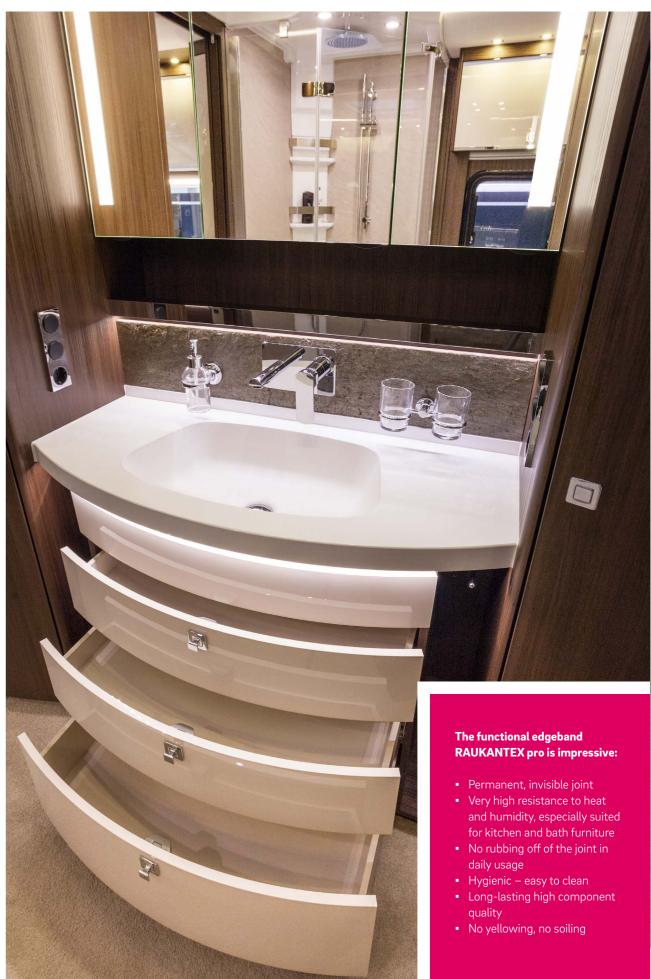

Furniture components in kitchens and baths are optimally protected from humidity and steam thanks to our RAUKANTEX zero-joint edgeband. Your customers receive top quality and get to enjoy their dream of mobile living for a long time.

# More than an edge

The ideal edgeband for every requirement - this is REHAU's promise to our customers. But edgebands must do more than just impress with their look, their function plays a key role as well.

#### No adhesive

The innovative laser bonding process allows you to completely do away with adhesive.

#### No joint

The welding process creates permanent visual and functional zero joints.

#### No problem

Processing method, quality and design are significantly optimised.

## The perfectionist: **RAUKANTEX** pro

#### Edgeband with polymer functional layer

Get perfect, seamless components with the 100% polymer functional layer. 100% colour match. 100% adhesive-free - tried and tested industry quality.