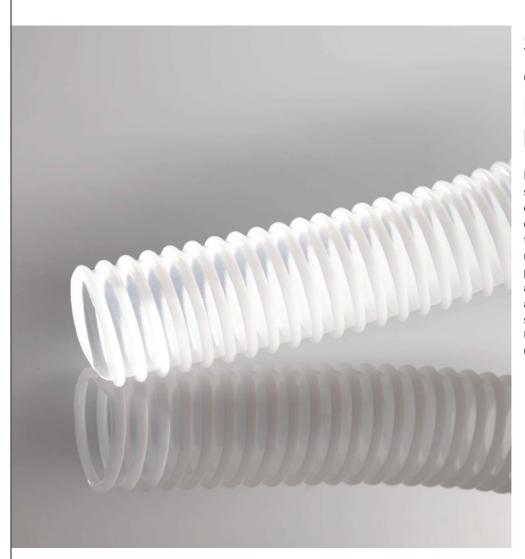

# More than a hose – **Fluid management**

As a process specialist in the extrusion and fabrication of technical hoses, we offer a comprehensive portfolio for every vehicle.

## Suction & conveyance -RAUSPIRAFLEX hoses

RAUSPIRAFLEX is the name of our special spiral-reinforced hoses, used for example for filling tanks or waste water disposal. Thanks to their flexible design, the hoses are suitable for use in tight radii. There is also a special hose in this portfolio specifically for drinking water applications: RAUSPIRAFLEX aquatec is a patented drinking water hose, which satisfies the strict requirements of the UBA test guideline KTW, Category A Cold Water. as well as the DVGW W270.