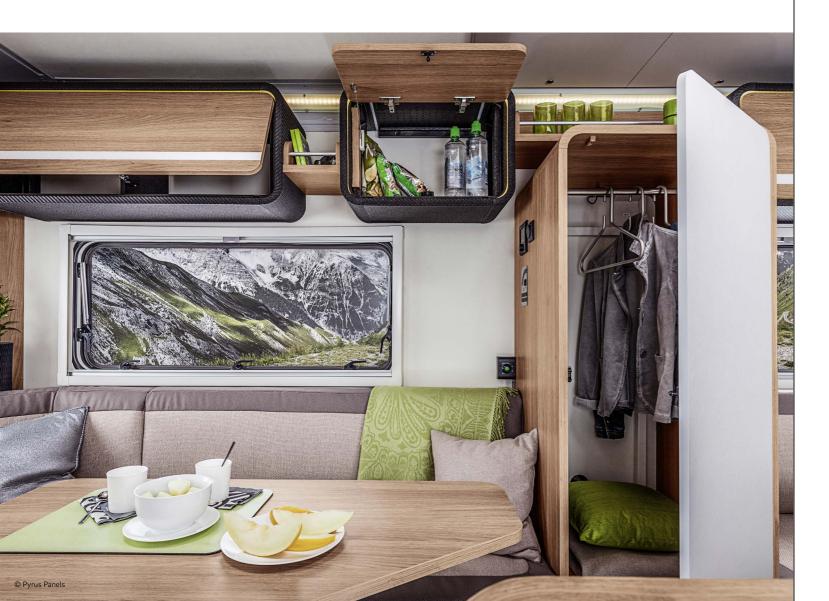

## No-slip board RAUVISIO grip – long-lasting. universal. practical.

Elegant design, lots of storage, practicality: the things every mobile home owner wants. With RAUVISIO grip, the insides of drawers have the perfect surface. Even with large components, the contents always stay at the correct place. And the best part: instead of additional no-slip mats or separators, the no-slip surface is directly integrated in the production of the furniture. An added benefit for your customers. Individuality for your interior design.

## Let there be light! RAUKANTEX lite, light-up and lumina

RAUKANTEX light edges turn any cabinet or kitchen area into a unique gem. Indirect lighting creates a cosy atmosphere at the same time.

And you can do it all without power: Thanks to special phosphorescent or luminescent elements, the edgebands store or collect natural or artificial light and glow in the dark or reflect the light at dusk or dawn.

That way, the interior, doors, steps or floor elements can become visible in the dark to provide orientation.

The edges can also be used on honeycomb boards without any problems.

20