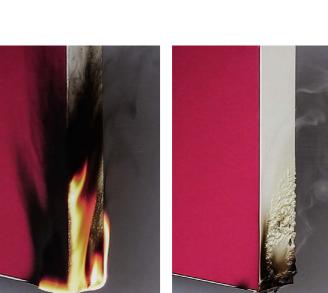

## For passive fire protection – RAUKANTEX FP

Fire protection is a key issue in any place where people spend time. RAUKANTEX FP from thefire.protect product family offers self-extinguishing edgebands with halogenfree flame retardants which meet the key European fire protection requirements and at the same time do not limit your design options. Their fire behaviour iscertified according to the applicable standards EN 13501-1\* and EN 45545-2.