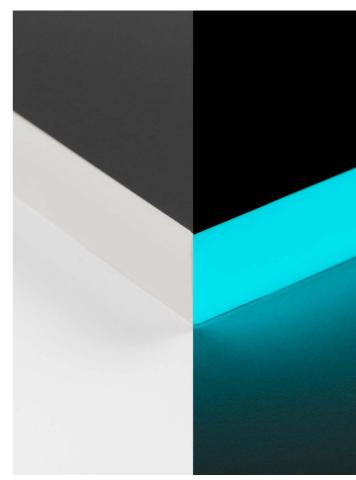

## Let there be light! RAUKANTEX lite, light-up and lumina

RAUKANTEX light edges turn any cabinet or kitchen area into a unique gem. Indirect lighting creates a cosy atmosphere at the same time.

And you can do it all without power: Thanks to special phosphorescent or luminescent elements, the edgebands store or collect natural or artificial light and glow in the dark or reflect the light at dusk or dawn.

That way, the interior, doors, steps or floor elements can become visible in the dark to provide orientation.

The edges can also be used on honeycomb boards without any problems.

20