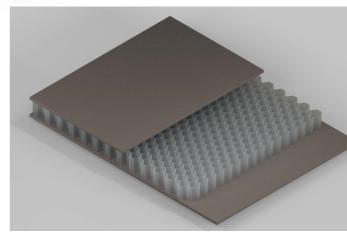

# Because every gram counts – edgebands for lightweight construction

Lightweight substrate boards like PP honeycomb boards or PP/PVC rigid foam boards are the ideal solution for saving weight in the interior. But commonly used edging just doesn't quite satisfy the requirements of quality and design.Specifically for this application, we provide you with specially adapted functional layers for our zero-joint edgeband RAUKANTEX pro, as well as functional edgebands.

### RAUKANTEX pro for lisocore boards

The composite material lisocore is highly material efficient and protects resources as well.

A perfect match for our sustainable edgebands RAUKANTEX eco and evo.