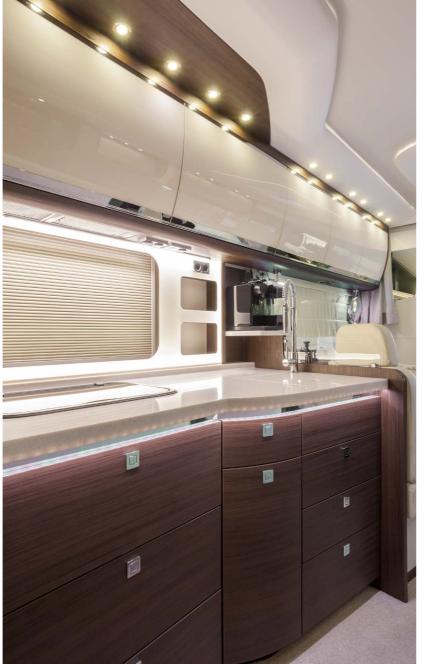

# **Polymers** are our DNA

System solutions for motor home and caravan design Whether interior or exterior attachment: our caravan and motor home design solutions will convince you. REHAU has been working on lightweight solutions with well-known partners in the caravan industry for years and has become a respected development partner. Our special RAUKANTEX edgebands are unbeatable with their innovative lightweight boards and save on weight at every turn.

To address the special requirements of caravan design, our innovative product solutions RAUVISIO, RAUVOLET and RAUWALON are also used in various applications.

They offer countless design options far beyond the possibilities offered by wood and glass materials, for example unlimited shaping capabilities, individual luminescent effects of edgebands and surfaces, no-handle front panels or no-slip mats for drawers.

Furniture components in kitchens and baths are optimally protected from humidity and steam thanks to our RAUKANTEX zero-joint edgeband. Your customers receive top quality and get to enjoy their dream of mobile living for a long time.

Those who appreciate flawless results can rely on the **design match** of RAUVISIO surfaces, RAUKANTEX edgebands, RAUVOLET tambour door systems and RAUWALON wall joint systems. This not only looks great, but also saves you time and energy – because you can get all components conveniently and reliably from one source.