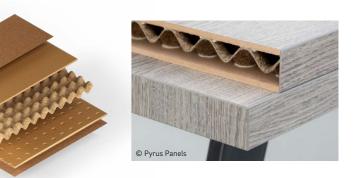

# Because every gram counts – edgebands for lightweight construction

Lightweight substrate boards like PP honeycomb boards or PP/PVC rigid foam boards are the ideal solution for saving weight in the interior. But commonly used edging just doesn't quite satisfy the requirements of quality and design.Specifically for this application, we provide you with specially adapted functional layers for our zero-joint edgeband RAUKANTEX pro, as well as functional edgebands.

## RAUKANTEX pro for GORCELL boards

PP-based honeycomb boards combined with the RAUKANTEX zero-joint edgeband are the perfect match:

## RAUKANTEX basic edge

The functional edgeband is inserted in the board underneath the actual décor edgeband and stabilises the thin top layers of the honeycomb or rigid foamboards in the radius area. RAUKANTEX basic edge is made of 100% recycled materials, so it saves on resources as well.