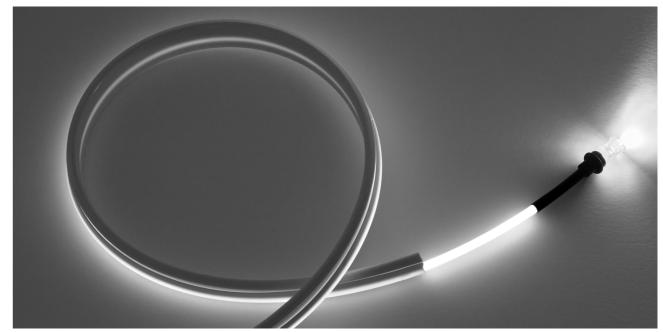

## Let there be light! RAUKANTEX lite, light-up and lumina

RAUKANTEX light edges turn any cabinet or kitchen area into a unique gem. Indirect lighting creates a cosy atmosphere at the same time.

And you can do it all without power: Thanks to special phosphorescent or luminescent elements, the edgebands store or collect natural or artificial light and glow in the dark or reflect the light at dusk or dawn.

That way, the interior, doors, steps or floor elements can become visible in the dark to provide orientation.

The edges can also be used on honeycomb boards without any problems.

20