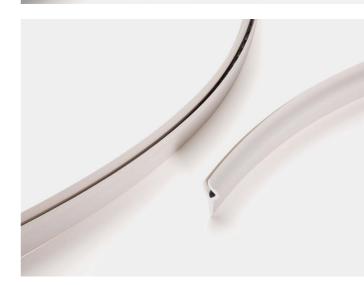

## The entry-level edgeband: **RAUKANTEX** plus

Edgeband with TPU functional layer A polymer-based, colour-matched functional layer on the rear side gives the components a seamless look. 100% adhesive-free. New generation with

#### Moisture resistance Ultraviolet resistance Adhesion/hardness Appearance

TPU base