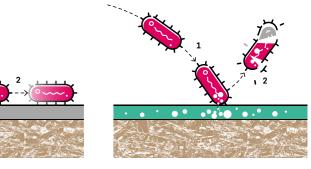

In normal humidity, more than 99.9% of bacteria and certain viruses are destroyed within 24 hours. Our RAUVISIOnoir coating and the acrylic laminate RAUVISIO brilliant noble matt are equipped with health.protect as standard. The glass laminate RAUVISIO crystal and the acrylic laminate RAUVISIO brilliant are optionally available with an anti-bacterial finish.

**Bacteria** reduction of up to 99% in 24 hours

without antibacterial effect

An anti-bacterial lacquer gradually releases slowly diffusing activeingredients. These not only prevent the bacteria cells from dividing, but destroy them permanently. Bacteria reduction of up to 99% in 24 hours.

### How health.protect works

with antibacterial effect

Of course you also get the matching edgebands with health.protect. An additional benefit is provided by our zero-joint edgebands, as there are no joints where bacteria