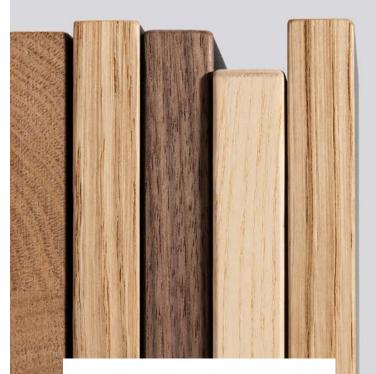

## **RAUKANTEX wood** Truly natural

The best match for a real wood board is real wood veneer edges. The original feel, the natural look and the light smell of wood are convincing all along the line. As a natural material, every metre has its own distinct character. Every tree and thus every piece of wood is unique. Real wood veneers create a warm and inviting atmosphere of wellbeing and a piece of nature in every home.

## Advantages in processing

- Real wood feeling
- Natural look through knotholes and colour changes
- Can be processed with conventional edge banding machines with hot melt or dispersion adhesives
- Sanded ready for painting