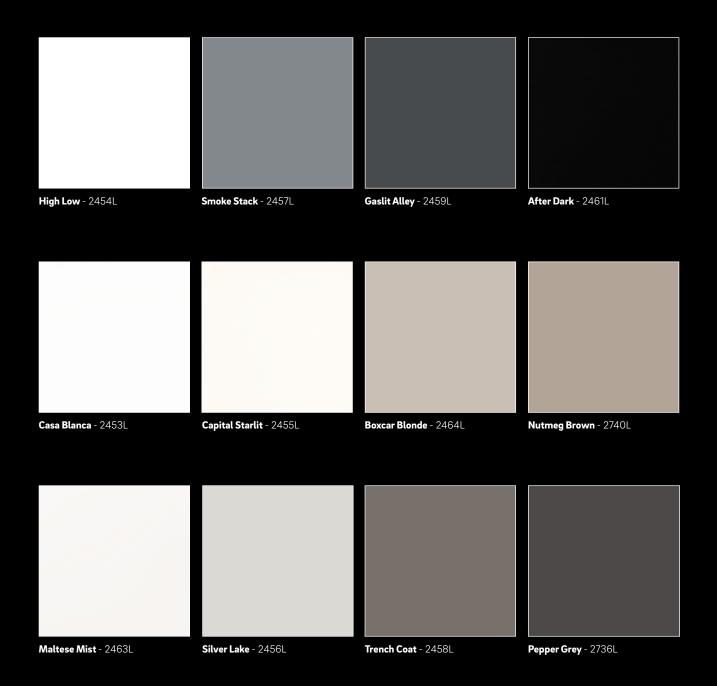

## **Decor collection**

#### Pressed MDF board

2,800 x 1,300 x 17/19 mm

With the REHAU surface configurator, you're just a few clicks away from the perfect made-to-measure panel – and there's no minimum order. **www.rehau.com/boards** 