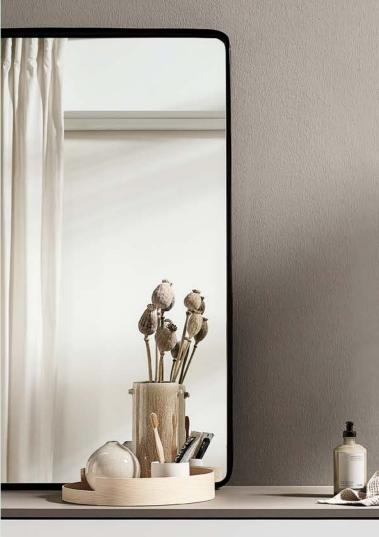

## **RAUVISIO** brilliant noble matt

RAUVISIO brilliant noble matt makes luxury class designs more suitable for everyday use than ever before.

Elegant and resistant, RAUVISIO brilliant combines a noble matt look with a high-quality, velvety feel. The material scores with easy processing with woodworking tools as well as the always perfectly matched edgeband from a single source. For more freedom in your project. In perfect design combination with the REHAU noble matt collection.

### Benefits at a glance

Velvety soft haptic & noble matt optic

Easy to clean

Cost saving alternative to our HPL

Can be processed with

woodworking tools

Perfect matching rollershutters and edgebands

Anti-fingerprint