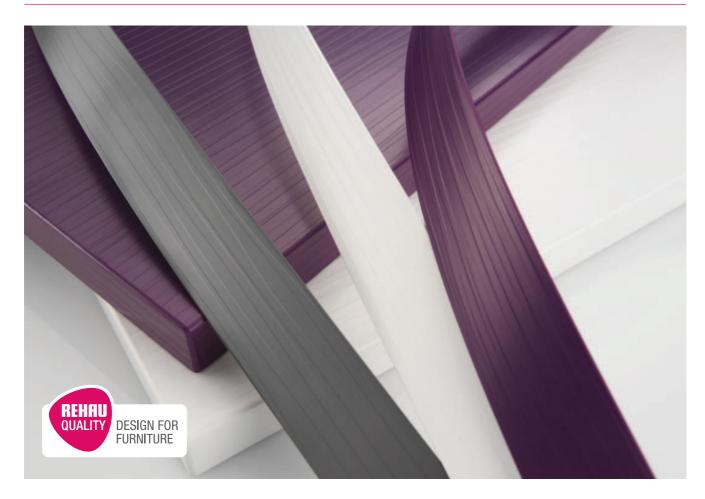

## TEXTURED TO MAKE AN IMPRESSION

With the growing demand for an attractive, natural appearance, the surface feel of the edgeband is becoming increasingly important too. With the RAUKANTEX impressions range, REHAU offers a unique variety of innovative material and lacquer embossing which is modelled on the different textures found in nature. Distinctive surface structures and delicate lacquer combinations turn edgebands into an experience to thrill the senses.

## ADVANTAGES:

- Deceptively real imitation of wooden structures (see and feel the difference)
- Always a consistent appearance from the edgeband even when chamfered

MATERIAL: ABS

**EMBOSS:** 117 (Sculpted)