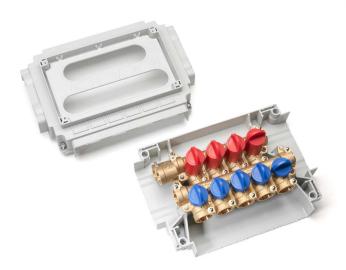

Quick

installation

The Smart Link manifold boasts 9 individual outlet isolation valves, so additional isolation valves are not necessary – further decreasing the overall install time and cost compared to traditional methods.

## **Benefits:**

- Save on material and installation costs
- Simple & easy to install
- PPSU ball valves corrosion-resistant
- Completely modular for flexibility
- Reduced number of fittings
- Central isolation point for the property
- 5 cold water outlets 16-20mm
- 4 hot water outlets 16-20mm