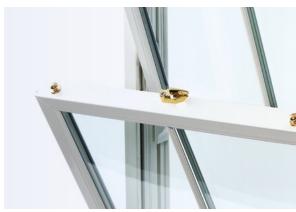

# Fitting quality

The REHAU Heritage system has been designed to accommodate all possible hardware requirements.

Steel-reinforced sliding latches allow the sashes to be tilted inwards to enable the window to be cleaned from the inside of the property, yet the facility is concealed for aesthetic and safety reasons.

The latches can be locked off to prevent unauthorised tilting of the sash.

Standard balances of 14mm or 19mm diameter may be used, and it is also possible to fix all hardware into a specially designed steel or aluminium section for increased security performance.