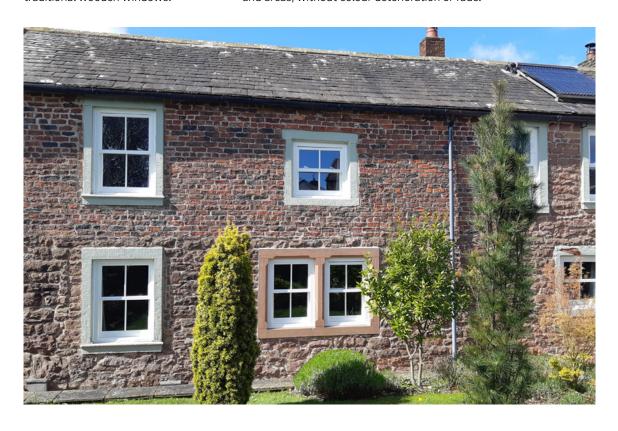

#### Choose your style

Successfully approved and installed in conservation areas across the UK and Republic of Ireland, Heritage vertical sliding windows are suitable for any style of home.

Further options allow for classic-style hardware and fittings with optional decorative horns and georgian bars to replicate the traditional timber aesthetics to complete the stunning finish.

#### Choose your finish

If you like the look of traditional painted windows but want the benefits of PVCu and double or triple glazing then you'll love REHAU's fantastic foil laminate range.

With our foil range, the colour and finish options are vast. These complement both the exterior and interior of your home – you can choose one colour and finish for the outside and a totally different one for the inside. 24 laminate options include an attractive range of woodgrain effect finishes all contained in our easy-to-use swatch and split into four simple collections to help you choose the look which matches your home.