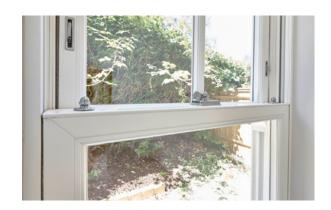

# Fitting quality

The REHAU Heritage system has been designed to accommodate all possible hardware requirements.

Steel-reinforced sliding latches allow the sashes to be tilted inwards to enable the window to be cleaned from the inside of the property, yet the facility is concealed for aesthetic and safety reasons.

The latches can be locked off to prevent unauthorised tilting of the sash.

Standard balances of 14mm or 19mm diameter may be used, and it is also possible to fix all hardware into a specially designed steel or aluminium section for increased security performance.