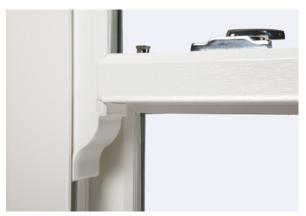

# Fitting quality

The REHAU Heritage system has been designed to accommodate all possible hardware requirements.

Steel-reinforced sliding latches allow the sashes to be tilted inwards to enable the window to be cleaned from the inside of the property, yet the facility is concealed for aesthetic and safety reasons.

The latches can be locked off to prevent unauthorised tilting of the sash.

Standard balances of 14mm or 19mm diameter may be used, and it is also possible to fix all hardware into a specially designed steel or aluminium section for increased security performance.