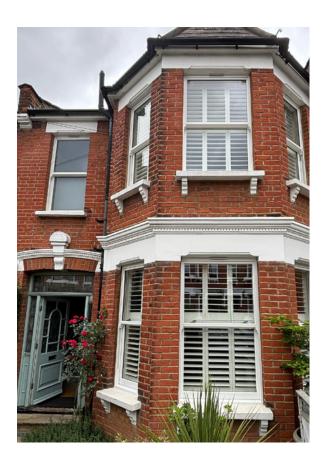

# Simply superior

The REHAU Heritage window system is designed to incorporate all the desirable traditional features of a timber sash window, yet with all the additional benefits and conveniences of modern PVCu.

The system includes all the classic detailing found in period sash windows, including a deep bottom rail, slim sashes for improved sightlines and an optional georgian bar and has two sashes built into the frame which slide in opposing directions and will remain fixed in any position.

## **Authentic innovation**

Heritage windows include the traditional detailing found in period timber box sash windows. With this in mind we have included a deep bottom rail, georgian bars, run through sash horns and foil laminate options to replicate the look of painted wood.

#### Choose your style

Successfully approved and installed in conservation areas across the UK and Republic of Ireland, Heritage vertical sliding windows are suitable for any style of home.

Further options allow for classic-style hardware and fittings with optional decorative horns and georgian bars to replicate the traditional timber aesthetics to complete the stunning finish.