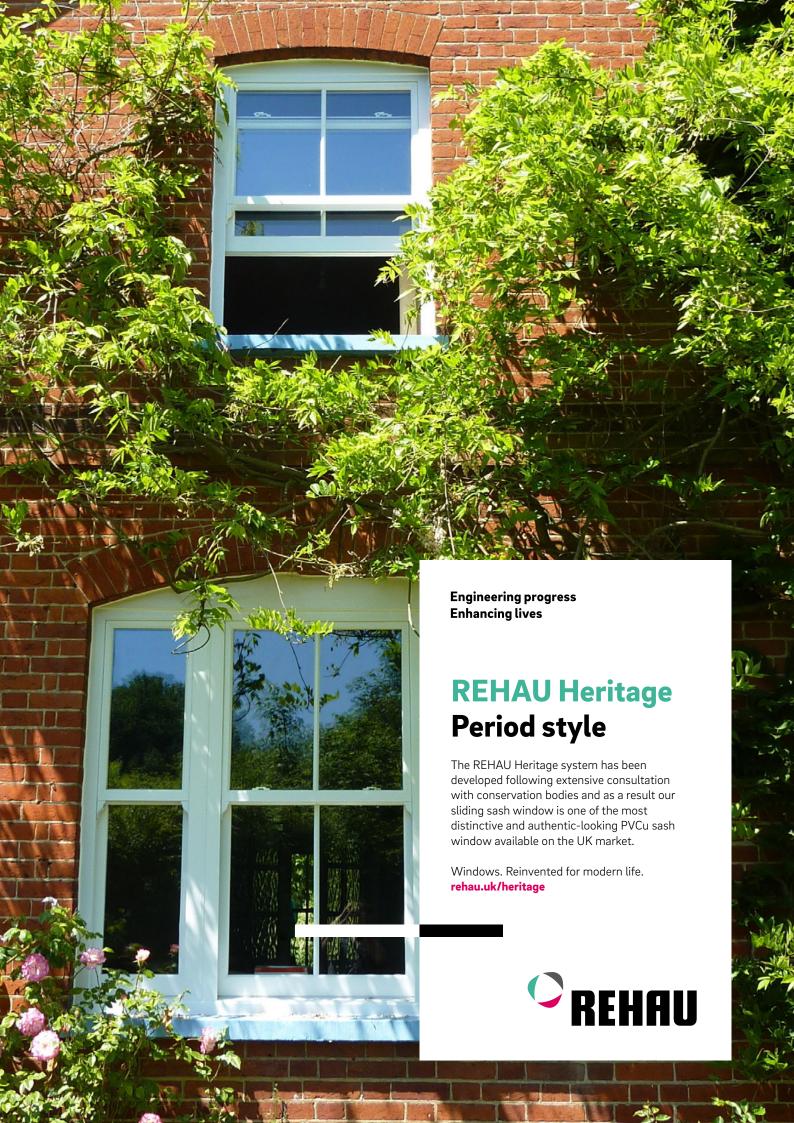

# Simply superior

The REHAU Heritage window system is designed to incorporate all the desirable traditional features of a timber sash window, yet with all the additional benefits and conveniences of modern PVCu.

The system includes all the classic detailing found in period sash windows, including a deep bottom rail, slim sashes for improved sightlines and an optional georgian bar and has two sashes built into the frame which slide in opposing directions and will remain fixed in any position.

## **Authentic innovation**

Heritage windows include the traditional detailing found in period timber box sash windows. With this in mind we have included a deep bottom rail, georgian bars, run through sash horns and foil laminate options to replicate the look of painted wood.