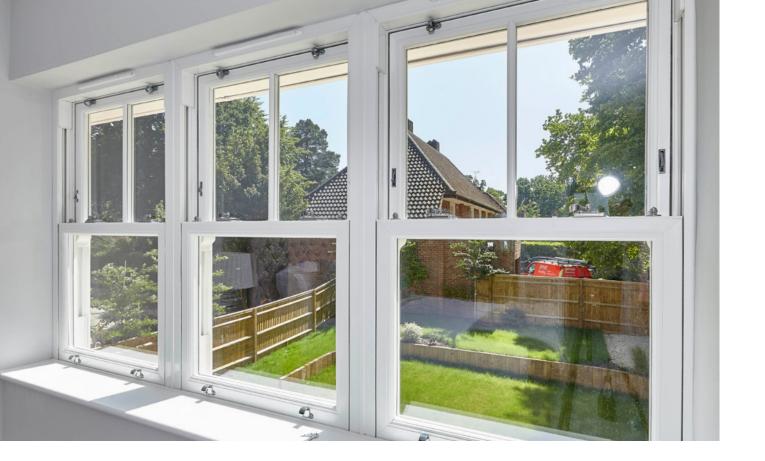

# Fitting quality

The REHAU Heritage system has been designed to accommodate all possible hardware requirements.

Steel-reinforced sliding latches allow the sashes to be tilted inwards to enable the window to be cleaned from the inside of the property, yet the facility is concealed for aesthetic and safety reasons.

The latches can be locked off to prevent unauthorised tilting of the sash.

Standard balances of 14mm or 19mm diameter may be used, and it is also possible to fix all hardware into a specially designed steel or aluminium section for increased security performance.