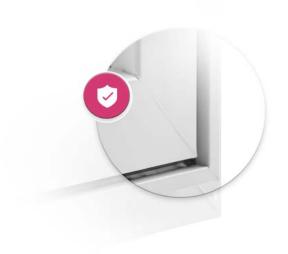

#### Long-lasting windows and doors

With RAU-FIPRO, windows and doors are of superior quality and extremely long-lasting.

The unique combination of uPVC and fiberglass allows for fusion-welded window and door corners. Traditional fiberglass windows have mechanical corners that — over time — will move and loosen, eventually leading to unpleasant leaks.

Windows and doors made with RAU-FIPRO have fusion-welded corners that will stand the test of time, keeping out water, drafts, noise and other uninvited elements.

An investment in this groundbreaking material will pay off in the long run.