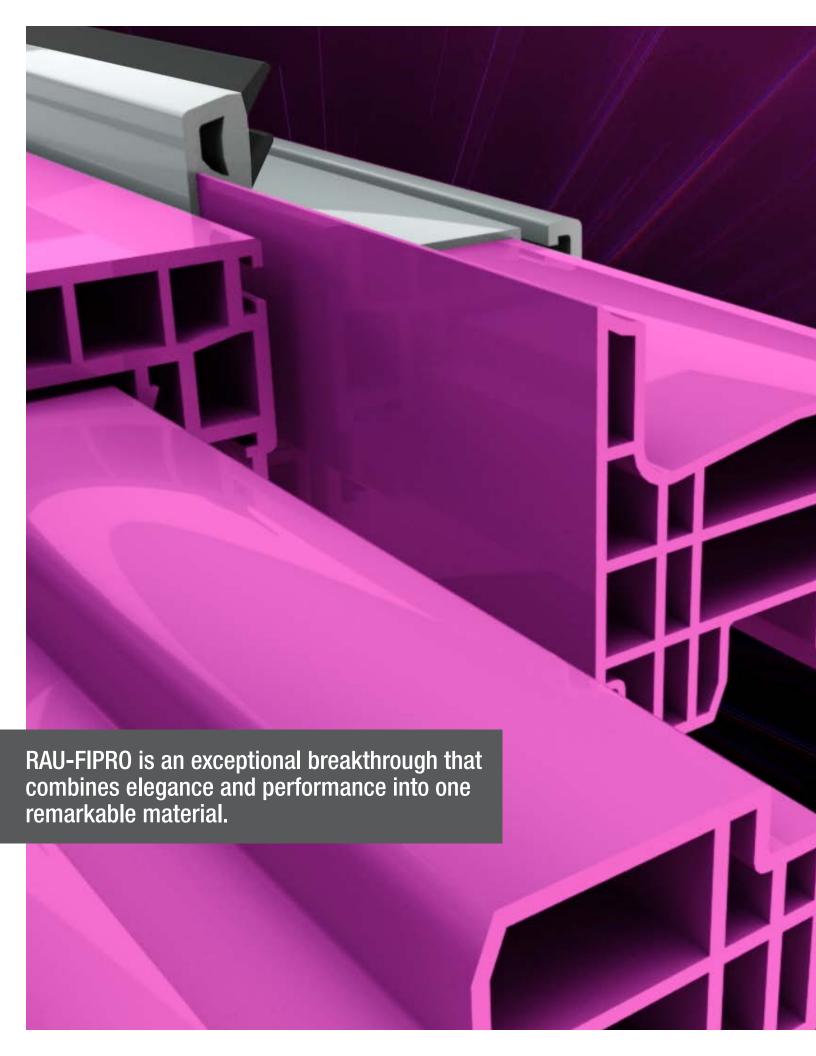

- High-tech fibercomposite material | Similar to materials used in aeronautics and racing vehicles
- Unique approach to material and design | Patented combination of fiberglass and uPVC
- Fiberglass-infused uPVC with superior structural strength I Elegant uPVC surface finishing and recyclability

Individually, fiberglass and uPVC have distinct advantages—but together, they transform into a superior material without any of the downsides of either.

The future of fenestration materials is here—RAU-FIPRO.