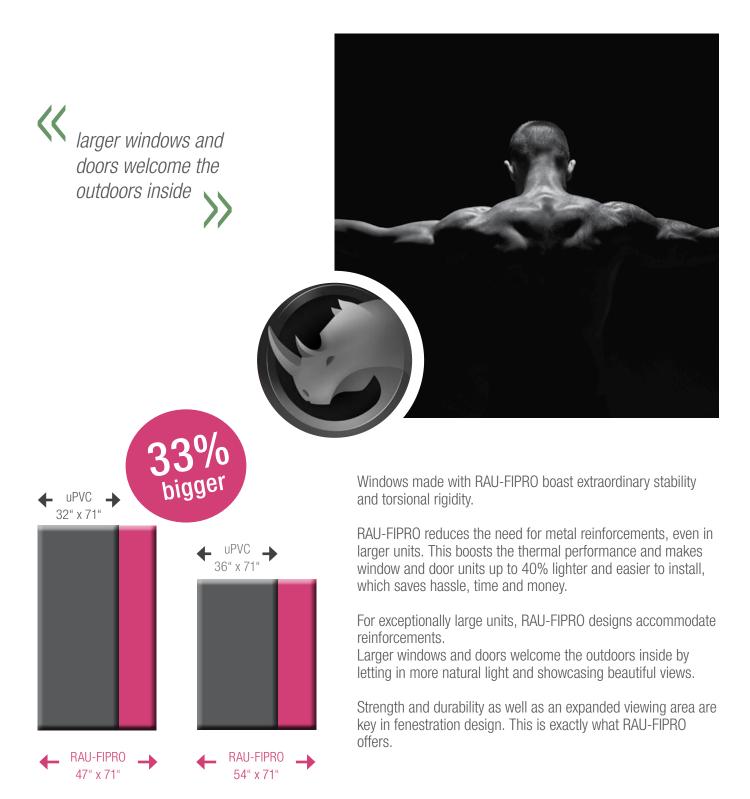

a superior material without any of the downsides of either.

The future of fenestration materials is here—RAU-FIPRO.



# LONGEVITY

#### Long-lasting windows and doors



With RAU-FIPRO, windows and doors are of superior quality and extremely long-lasting.

The unique combination of uPVC and fiberglass allows for fusion-welded window and door corners. Traditional fiberglass windows have mechanical corners that — over time — will move and loosen, eventually leading to unpleasant leaks.

Windows and doors made with RAU-FIPRO have fusion-welded corners that will stand the test of time, keeping out water, drafts, noise and other uninvited elements.

An investment in this groundbreaking material will pay off in the long run.







# **STRENGTH**

#### Distinctive properties for larger units



# **COMFORT**

#### Protection from unwanted heat and hold



windows and doors that help maintain indoor temperature, no matter the weather or season

The comfort of windows and doors made with RAU-FIPRO can help turn a house into a home that's a delight to live in.

Whether you prefer it warm or cool—it's easy to keep it that way with RAU-FIPRO windows and doors. RAU-FIPRO is the key element for highly energy-efficient windows and doors that help maintain indoor temperature, no matter the weather or season. Efficient windows and doors lower home energy bills, saving you money in the long run. Decreased need for heating and cooling also supports sustainability and benefits the environment.

The revolutionary material RAU-FIPRO is at the core of REHAU's GENEO® tilt-turn windows—just one