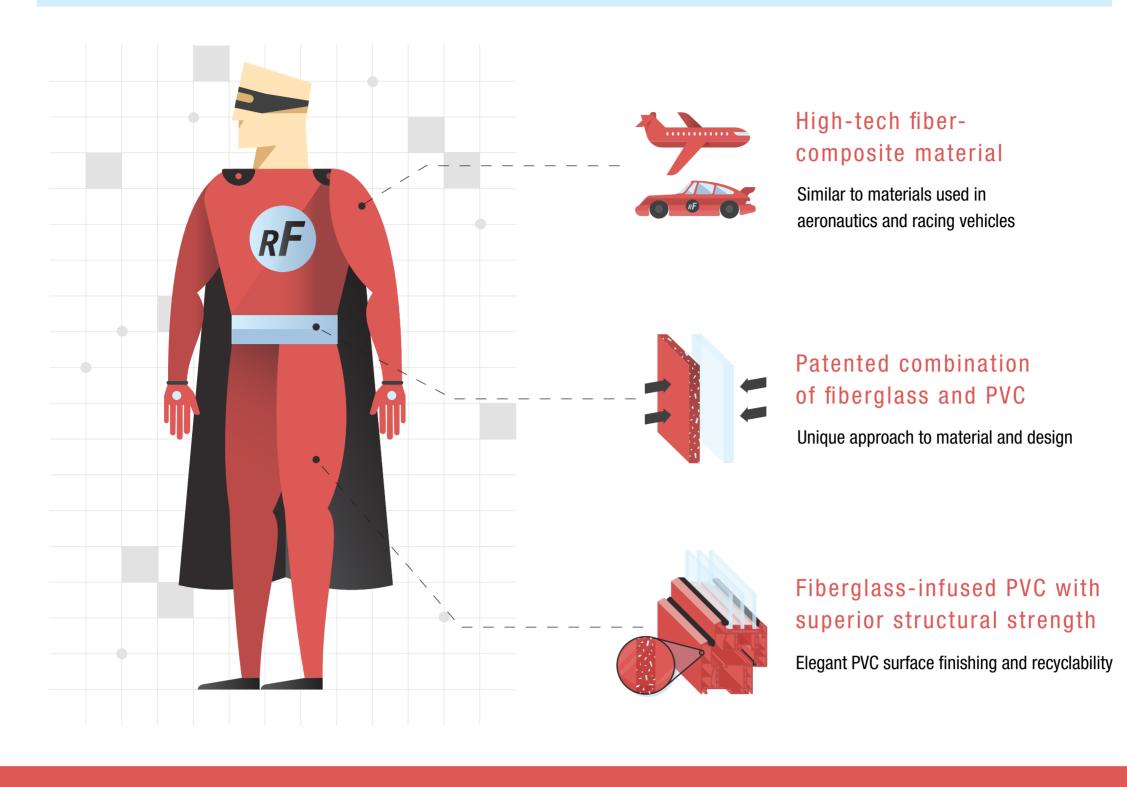

#### RAU-FIPRO DELIVERS A UNIQUE, INNOVATIVE WINDOW MATERIAL SOLUTION.

### Individually, fiberglass and PVC have distinct advantages—but together, they

MATERIAL SYNERGY

transform into a superior material without any of the downsides of either.

2X as strong as PVC alone

COMFORT