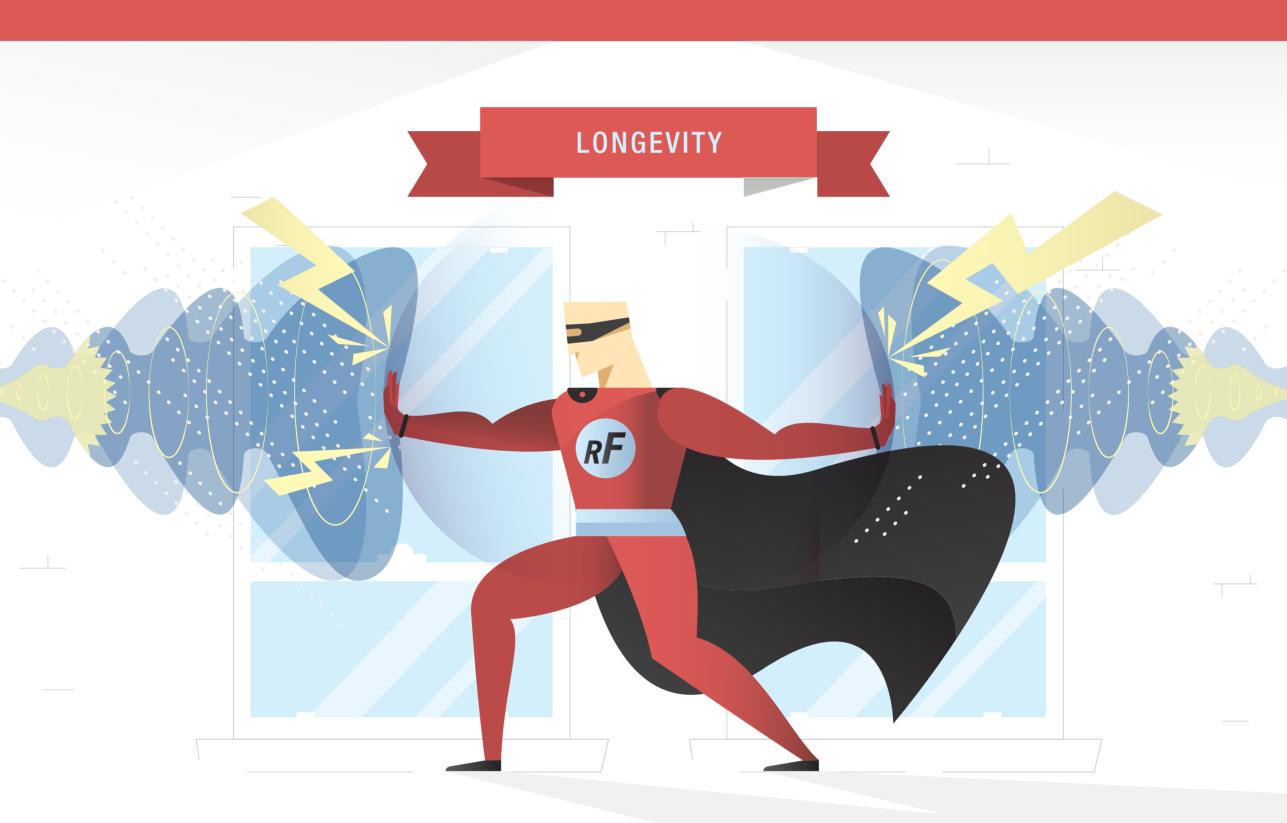

#### no matter the weather or season +10%

- better thermal performance than PVC
- windows with metal reinforcements AT PAR WITH FIBERGLASS

#### Supports sustainability Approved for Passive House

- and Net Zero Projects

RAU-FIPRO INFUSES WINDOWS WITH INNOVATION, EXCELLENCE, AND ELEGANCE.

No matter the building, it's what they're made of that counts. So, make sure your windows