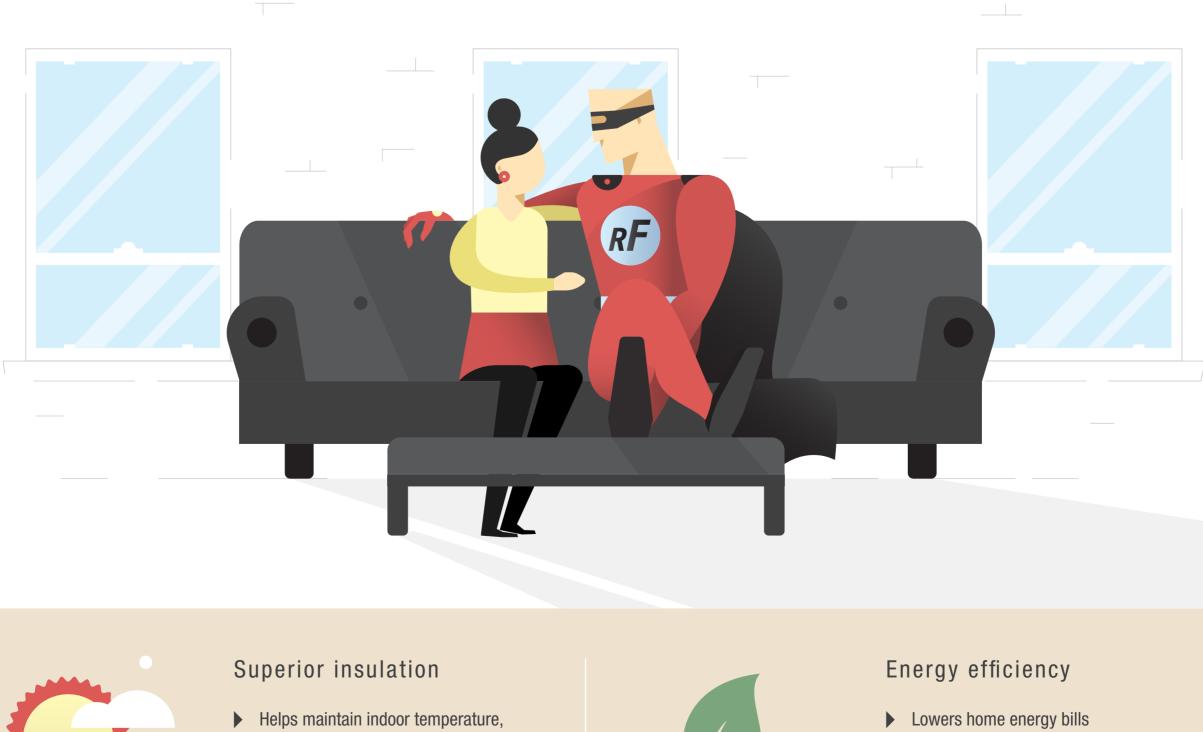

#### no matter the weather or season +10%

- better thermal performance than PVC
- windows with metal reinforcements AT PAR WITH FIBERGLASS

#### Supports sustainability Approved for Passive House

- and Net Zero Projects

RAU-FIPRO INFUSES WINDOWS WITH INNOVATION, EXCELLENCE, AND ELEGANCE.

No matter the building, it's what they're made of that counts. So, make sure your windows