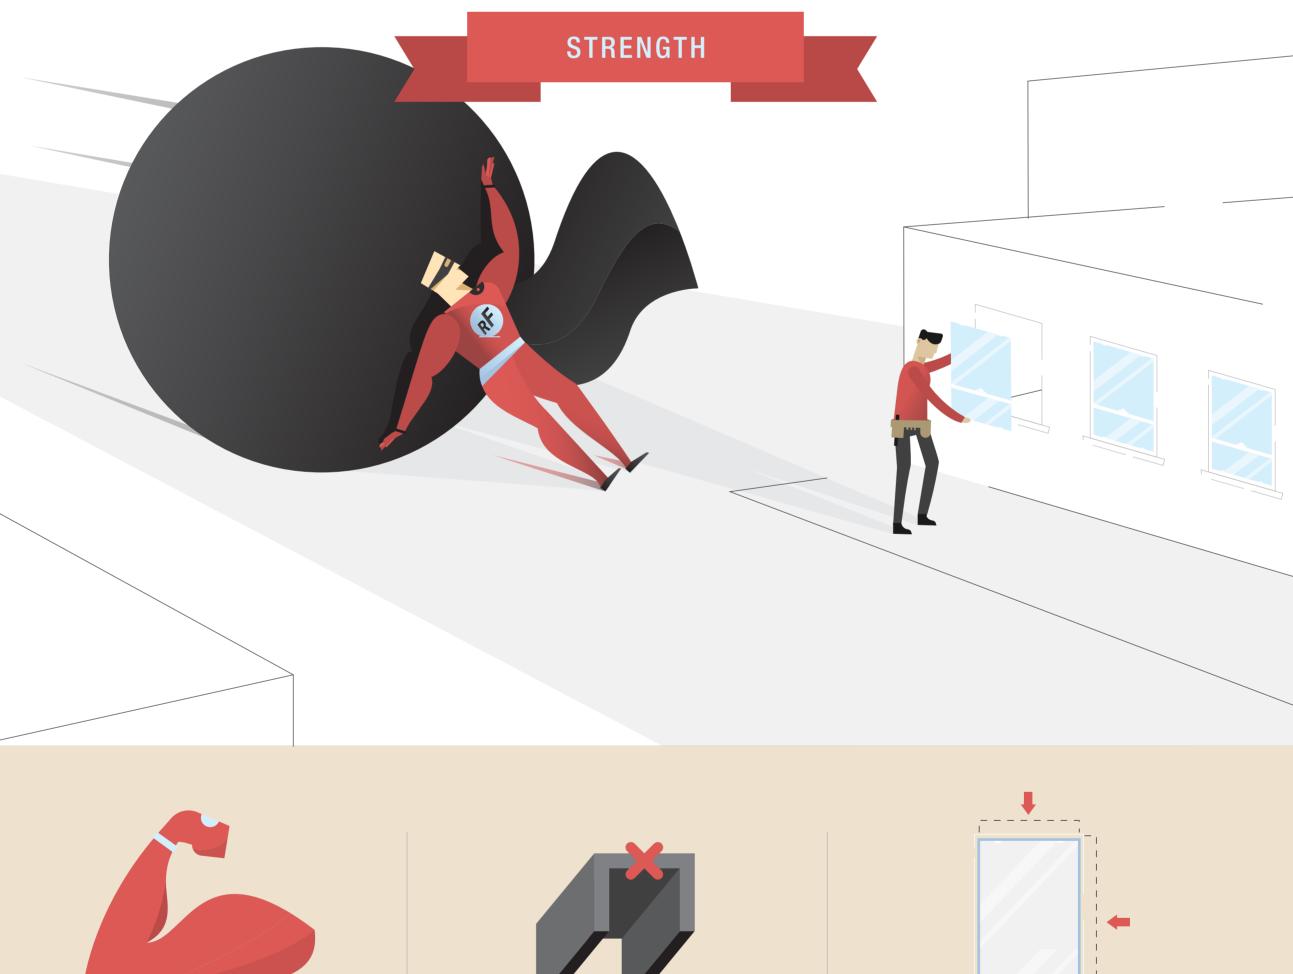

### Individually, fiberglass and PVC have distinct advantages—but together, they

MATERIAL SYNERGY

transform into a superior material without any of the downsides of either.

2X as strong as PVC alone

COMFORT

#### no matter the weather or season +10%

- better thermal performance than PVC
- windows with metal reinforcements AT PAR WITH FIBERGLASS