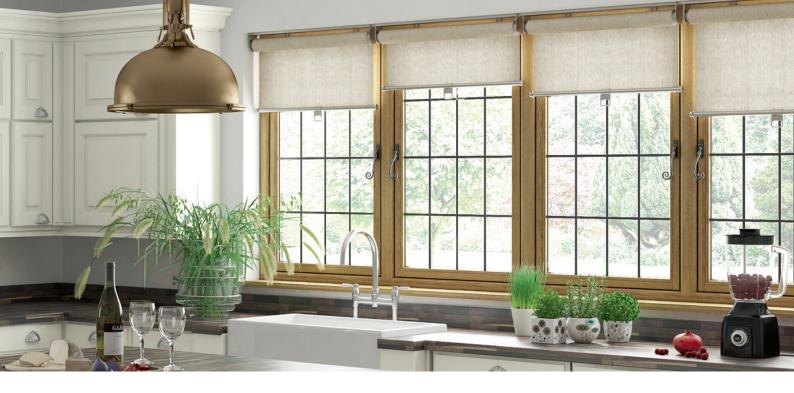

## Rio flush fit windows

When it comes to design features and sophisticated styling, the Rio flush fit window is in a class of its own.

The windows have been specifically designed so that the opening sash of your window sits flush with the outer frame, giving a unique sleek and seamless appearance.

#### Attention to detail

Not only does the Rio flush fit window authentically replicate the features of a traditional timber window, it also compliments more modern homes perfectly with their clear lines and minimalist appearance. This truly sets the Rio flush fit window aside in terms of look, suitability, safety and longevity.

### A style suited to you

Our stylish and elegant Rio flush fit creates an inspired modern look, creating a seamless alternative to aluminium as well as authentically replicating features of a traditional timber window, without compromising the care and attention that you have already given to your home.