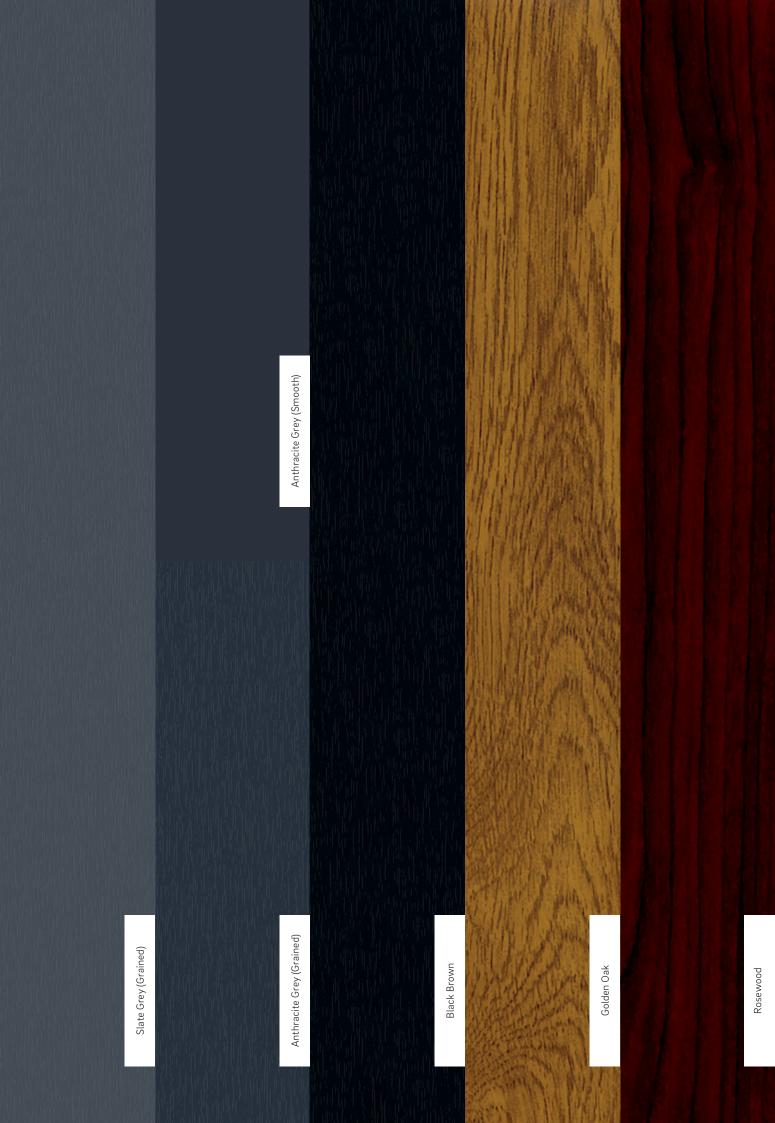

### A colour for all

A beautiful array of colour options and combinations present you with a range to suit any home style and décor preference.

#### **Colour combinations** Every Rio flush fit window even has the option of featuring the same colour finish inside the home, for a custom look consistent with the home's interior.

Black Brown /

Slate Grev /

White

White

Choosing Rio flush fit will add a touch of timeless style. Modern materials and a rich spectrum of colour options combine to offer a window with style and sophistication at its heart. From the traditional and highly textured Turner Oak, to the modern Anthracite Grey, you will find the perfect match for your home.

<sup>1</sup>Grained both sides, available on Grey Base Profile <sup>2</sup> Authentic textured wood finish by Woodec.