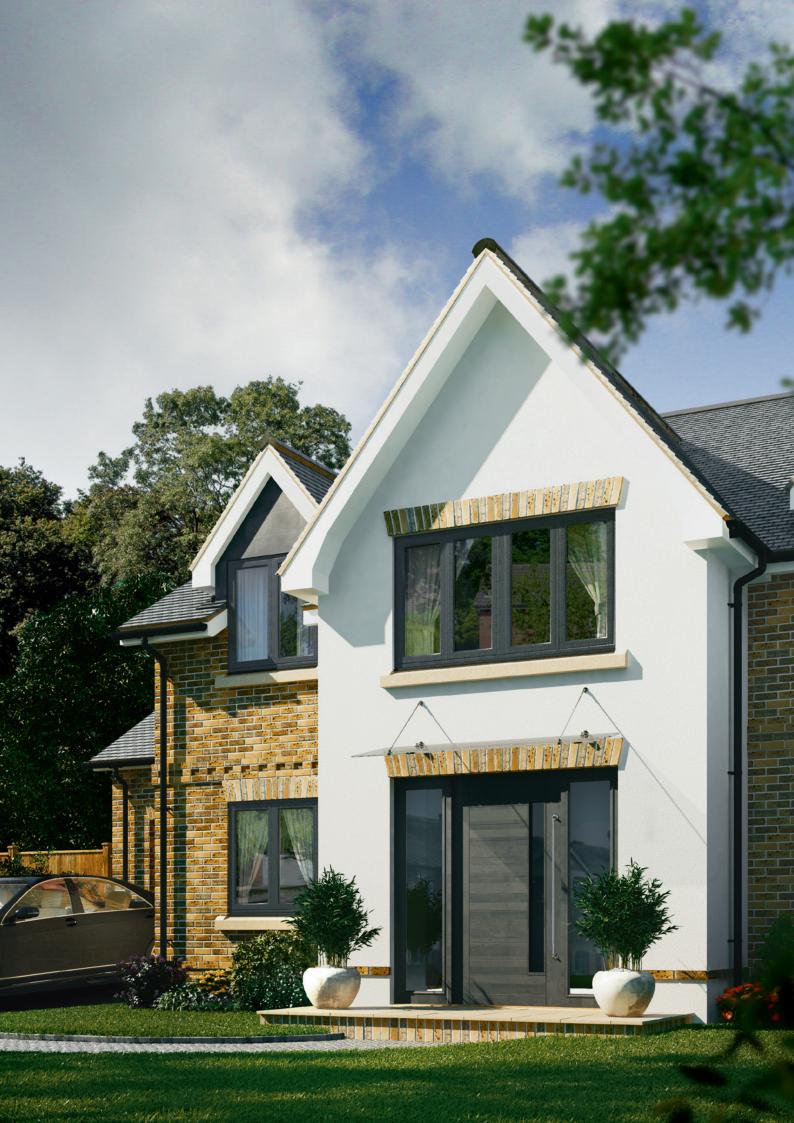

## Rio flush fit windows

When it comes to design features and sophisticated styling, the Rio flush fit window is in a class of its own.

The windows have been specifically designed so that the opening sash of your window sits flush with the outer frame, giving a unique sleek and seamless appearance.

#### Attention to detail

Not only does the Rio flush fit window authentically replicate the features of a traditional timber window, it also compliments more modern homes perfectly with their clear lines and minimalist appearance. This truly sets the Rio flush fit window aside in terms of look, suitability, safety and longevity.

### A style suited to you

Our stylish and elegant Rio flush fit creates an inspired modern look, creating a seamless alternative to aluminium as well as authentically replicating features of a traditional timber window, without compromising the care and attention that you have already given to your home.