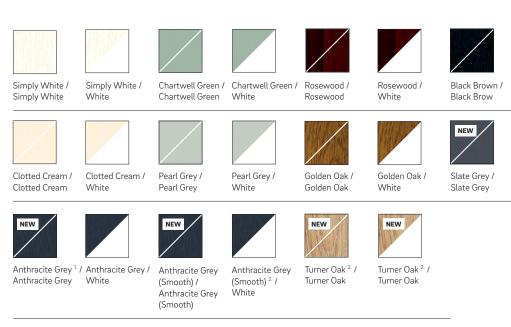

### A colour for all

A beautiful array of colour options and combinations present you with a range to suit any home style and décor preference.

#### **Colour combinations** Every Rio flush fit window even has the option of featuring the same colour finish inside the home, for a custom look consistent with the home's interior.

Black Brown /

Slate Grev /

White

White

Choosing Rio flush fit will add a touch of timeless style. Modern materials and a rich spectrum of colour options combine to offer a window with style and sophistication at its heart. From the traditional and highly textured Turner Oak, to the modern Anthracite Grey, you will find the perfect match for your home.

<sup>1</sup>Grained both sides, available on Grey Base Profile <sup>2</sup> Authentic textured wood finish by Woodec.