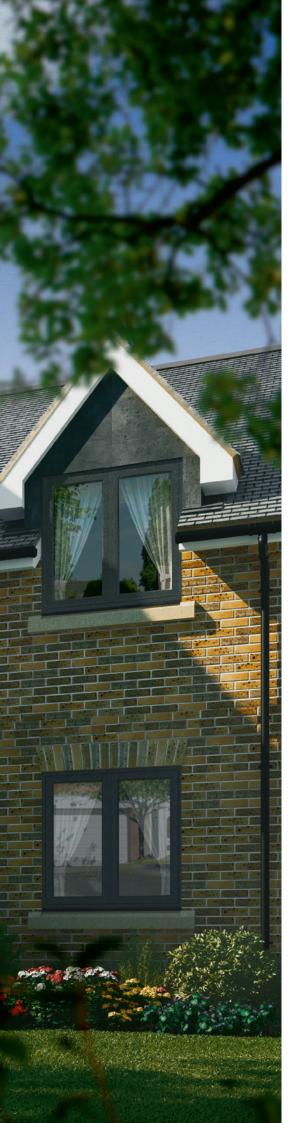

## Rio flush fit windows

When it comes to design features and sophisticated styling, the Rio flush fit window is in a class of its own.

The windows have been specifically designed so that the opening sash of your window sits flush with the outer frame, giving a unique sleek and seamless appearance.

#### Attention to detail

Not only does the Rio flush fit window authentically replicate the features of a traditional timber window, it also compliments more modern homes perfectly with their clear lines and minimalist appearance. This truly sets the Rio flush fit window aside in terms of look, suitability, safety and longevity.