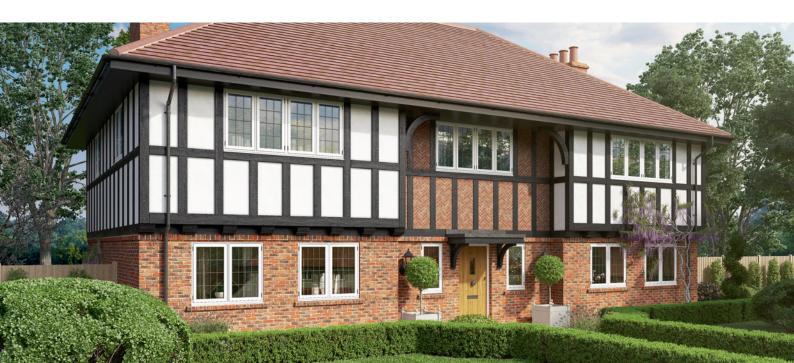

## Rio flush fit windows

When it comes to design features and sophisticated styling, the Rio flush fit window is in a class of its own.

The windows have been specifically designed so that the opening sash of your window sits flush with the outer frame, giving a unique sleek and seamless appearance.

#### Attention to detail

Not only does the Rio flush fit window authentically replicate the features of a traditional timber window, it also compliments more modern homes perfectly with their clear lines and minimalist appearance. This truly sets the Rio flush fit window aside in terms of look, suitability, safety and longevity.

### A style suited to you

Our stylish and elegant Rio flush fit creates an inspired modern look, creating a seamless alternative to aluminium as well as authentically replicating features of a traditional timber window, without compromising the care and attention that you have already given to your home.