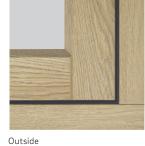

e and sophistication at its heart. From the traditional and highly textured Turner Oak, to the modern Anthracite Grey, you will find the perfect match for your home.



<sup>1</sup>Grained both sides, available on Grey Base Profile <sup>2</sup> Authentic textured wood finish by Woodec.

### A style suited to you

Our stylish and elegant Rio flush fit creates an inspired modern look, creating a seamless alternative to aluminium as well as authentically replicating features of a traditional timber window, without compromising the care and attention that you have already given to your home.

#### An option for everyone

Create your own look with the option of three jointing methods to add that quality finish to your windows:

Inside

#### Fully-welded joint





#### Full mechanical joint





Inside

Inside

#### MechWeld joint





Outside





### **Sustainability**

As a manufacturer, REHAU is conscious of the impact their actions have on people and the environment. The use of recycled materials is one of REHAU's strategic objectives and we are committed in supporting that objective by leading change in attitudes and accessibility of recycling.

#### **Excellent sustainabiity**

By making our own processes more efficient and creating new opportunities for recycling, our aim is to make it as easy as possible for everyone to make the responsible choice of using recycled products.





In 2014, recycling business PVCR Ltd was welcomed into the REHAU group and has since benefited from significant investment in its recycling equipment. This has enabled the processing of over 13