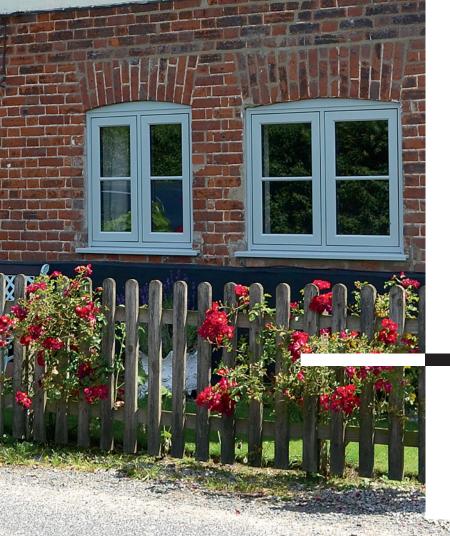

## Rio flush fit windows

When it comes to design features and sophisticated styling, the Rio flush fit window is in a class of its own.

The windows have been specifically designed so that the opening sash of your window sits flush with the outer frame, giving a unique sleek and seamless appearance.

#### Attention to detail

Not only does the Rio flush fit window authentically replicate the features of a traditional timber window, it also compliments more modern homes perfectly with their clear lines and minimalist appearance. This truly sets the Rio flush fit window aside in terms of look, suitability, safety and longevity.