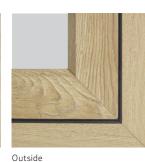

#### An option for everyone

Create your own look with the option of three jointing methods to add that quality finish to your windows:

Inside

#### Fully-welded joint