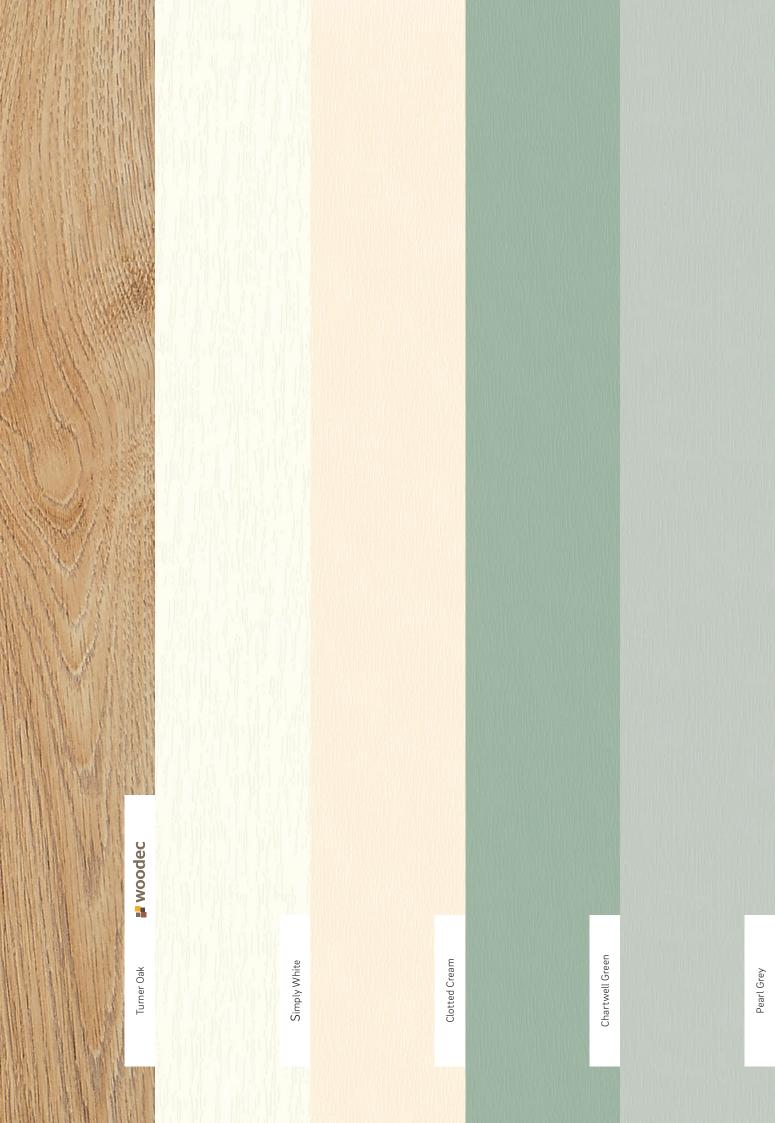

### A colour for all

A beautiful array of colour options and combinations present you with a range to suit any home style and décor preference.

#### **Colour combinations** Every Rio flush fit window even has the option of featuring the same colour finish inside the home, for a custom look consistent with the home's interior.

Black Brown /

Slate Grev /

White

White

Choosing Rio flush fit will add a touch of timeless style. Modern materials and a rich spectrum of colour options combine to offer a window with style and sophistication at its heart. From the traditional and highly textured Turner Oak, to the modern Anthracite Grey, you will find the perfect match for your home.

<sup>1</sup>Grained both sides, available on Grey Base Profile <sup>2</sup> Authentic textured wood finish by Woodec.