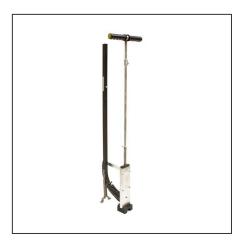

## **FUNCTIONAL DESCRIPTION**

For use with RAUPEX pipe to install on wooden subfloor systems. The lightweight HP stapler tool installs special plastic staples with integral steel nail without the use of air power or electricity. Strong plastic staples work with 3/8", 1/2" and 5/8" RAUPEX pipe installed in RFH applications. HP plastic staples are installed from a standing position by pushing quickly on the handle of the HP stapler tool. The tool can be loaded with 80 staples at a time.