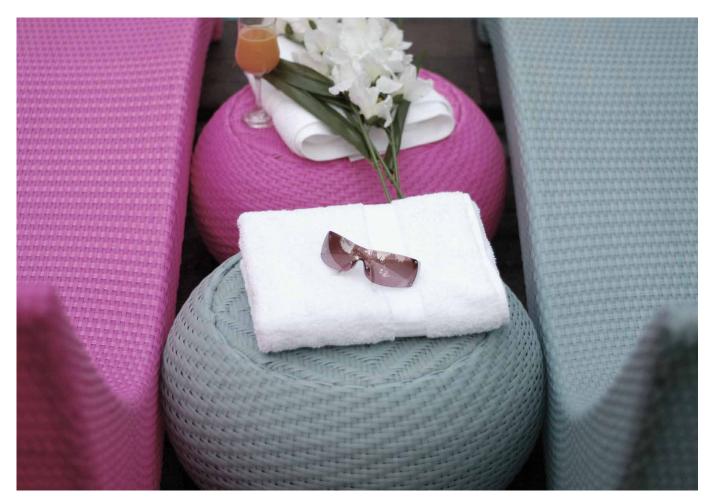

#### TIMELESS ELEGANCE

The RAUCORD Classic range offers a variety of exciting single-tone colours equipped with a special UV stabiliser, which ensures the colour does not pale or fade over time. The range of classic colours in the collection ensures a match from the modestly traditional to the most modern of homes.

# INTENSE COLOUR THAT STAYS

### RAUCORD CLASSIC RANGE