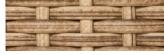

### PULUT COLOUR SELECTION

All colours are available in Peel, round or webbing strip profiles in various sizes to suit your design and style.

Mocca Java (528B)

Arabica (526B)

Seashell (529B)

Kubu Grey (KB-2)