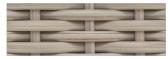

### PULUT COLOUR SELECTION

All colours are available in Peel, round or webbing strip profiles in various sizes to suit your design and style.

Mocca Java (528B)

Arabica (526B)

Seashell (529B)

Kubu Grey (KB-2)