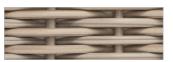

### PULUT COLOUR SELECTION

All colours are available in Peel, round or webbing strip profiles in various sizes to suit your design and style.

Mocca Java (528B)

Arabica (526B)

Seashell (529B)

Kubu Grey (KB-2)