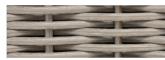

### PULUT COLOUR SELECTION

All colours are available in Peel, round or webbing strip profiles in various sizes to suit your design and style.

Mocca Java (528B)

Arabica (526B)

Seashell (529B)

Kubu Grey (KB-2)