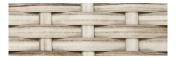

### PULUT COLOUR SELECTION

All colours are available in Peel, round or webbing strip profiles in various sizes to suit your design and style.

Mocca Java (528B)

Arabica (526B)

Seashell (529B)

Kubu Grey (KB-2)