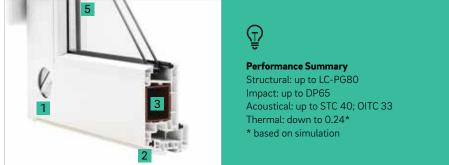

- Unique PVC corner blocks connect steel reinforcement
  Keep swinging door corners in-square for long-term, trouble-free operation
- Multiple locking points and dual compression seals
  Create a tight seal against sound, air and water infiltration
- **Large reinforcement chambers**Accommodate the range of reinforcing shapes required in heavy commercial applications
- 4 Frame accessory grooves

  Accept a variety of accessories such as brickmolds, extension jambs and for mulling components
- Up to 13/8 in (35 mm) glazing capability
  Increases both energy efficiency and acoustical properties
- **3 1/4 in (83 mm) and 2 3/8 in (60 mm) frame depths**Provide flexibility and allow for hassle-free replacement installation