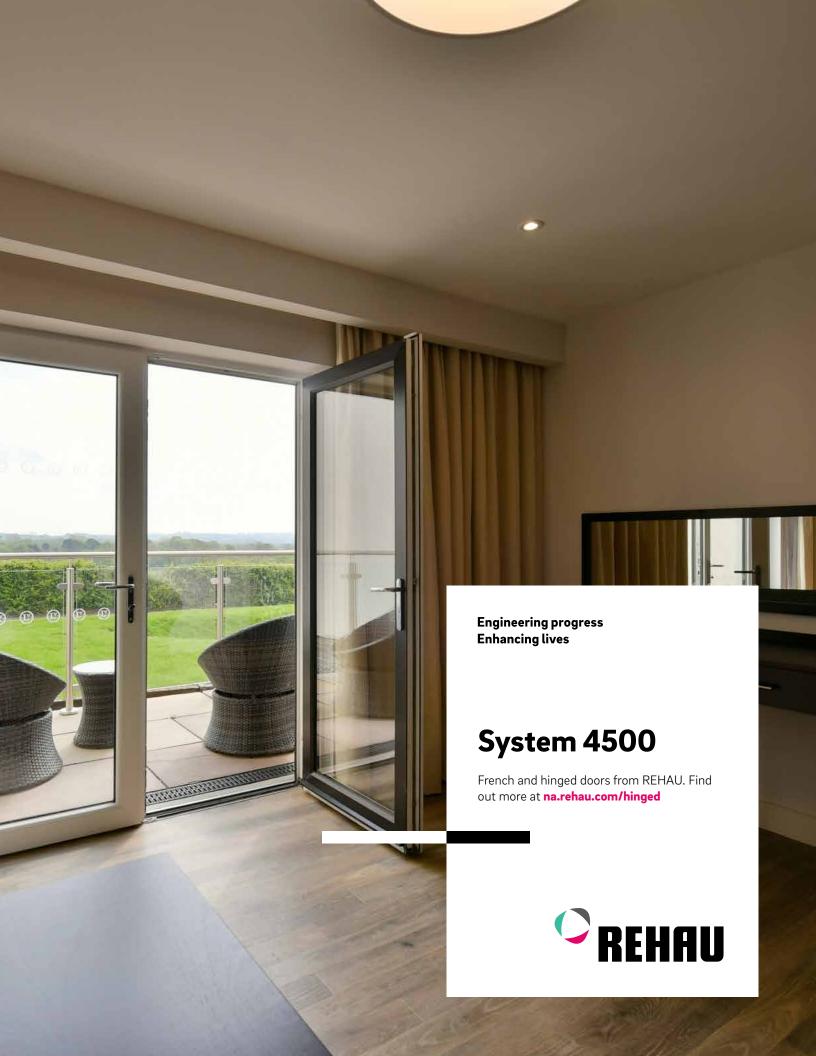

## French and hinged doors

The REHAU System 4500, swing door offers builders and architects an attractive solution for both residential and commercial markets. This versatile design provides inward and outward opening styles as well as French door configurations. Available in white, beige and clay, this system can also be laminated with solid color or wood-grain foils. Matching windows in tilt-turn, hopper, awning and fixed styles are also available.