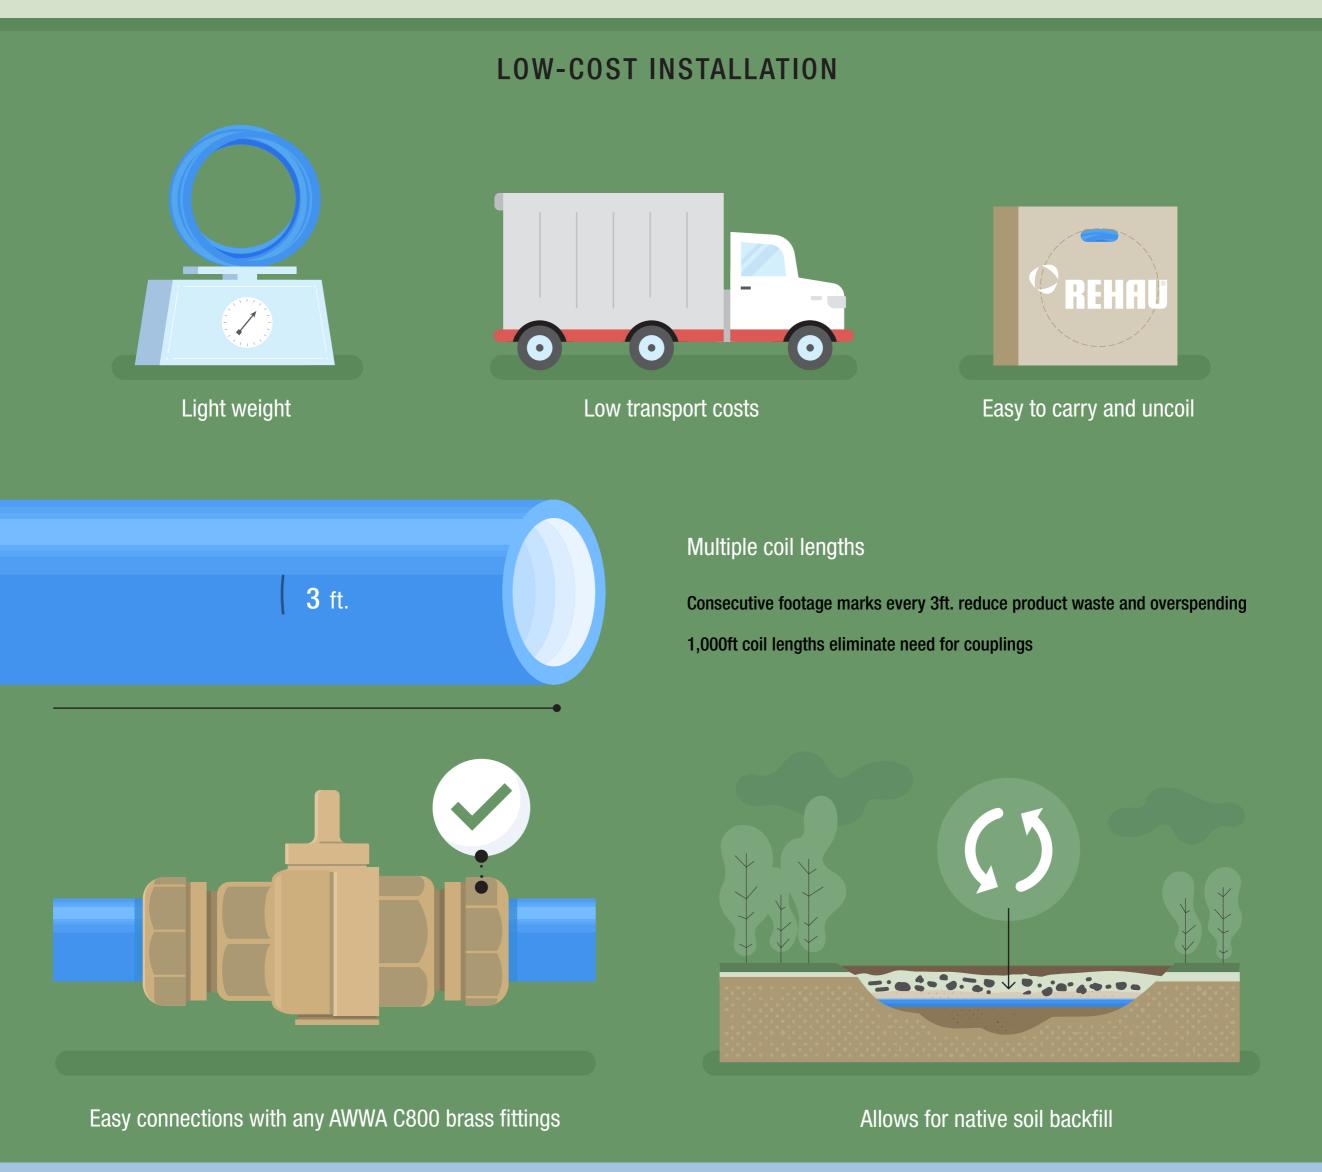

# **MUNICIPEX AT A GLANCE**

## HIGH-PERFORMANCE PEXa WATER SERVICE LINE

Flexibility: Bends 5x its outside diameter (OD)

## MUNICIPEX IS COST-EFFECTIVE + ENVIRONMENT-FRIENDLY

### **BUDGET CERTAINTY**

SUSTAINABILITY