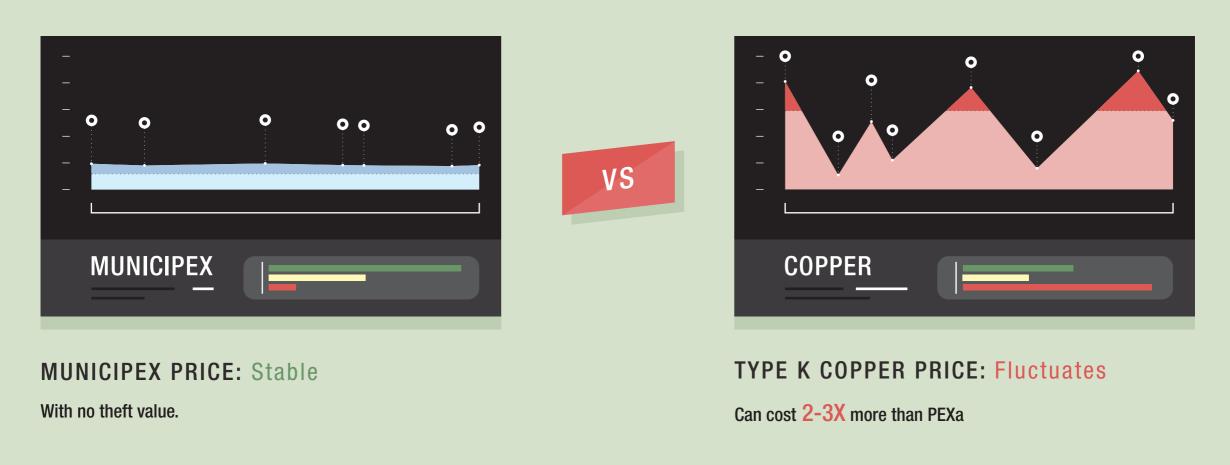

## MUNICIPEX IS COST-EFFECTIVE + ENVIRONMENT-FRIENDLY

### **BUDGET CERTAINTY**

SUSTAINABILITY

### MUNICIPEX:

**COPPER:** 

A long-term, cost-effective alternative to copper, MUNICIPEX provides the quality and durability you need on the job.