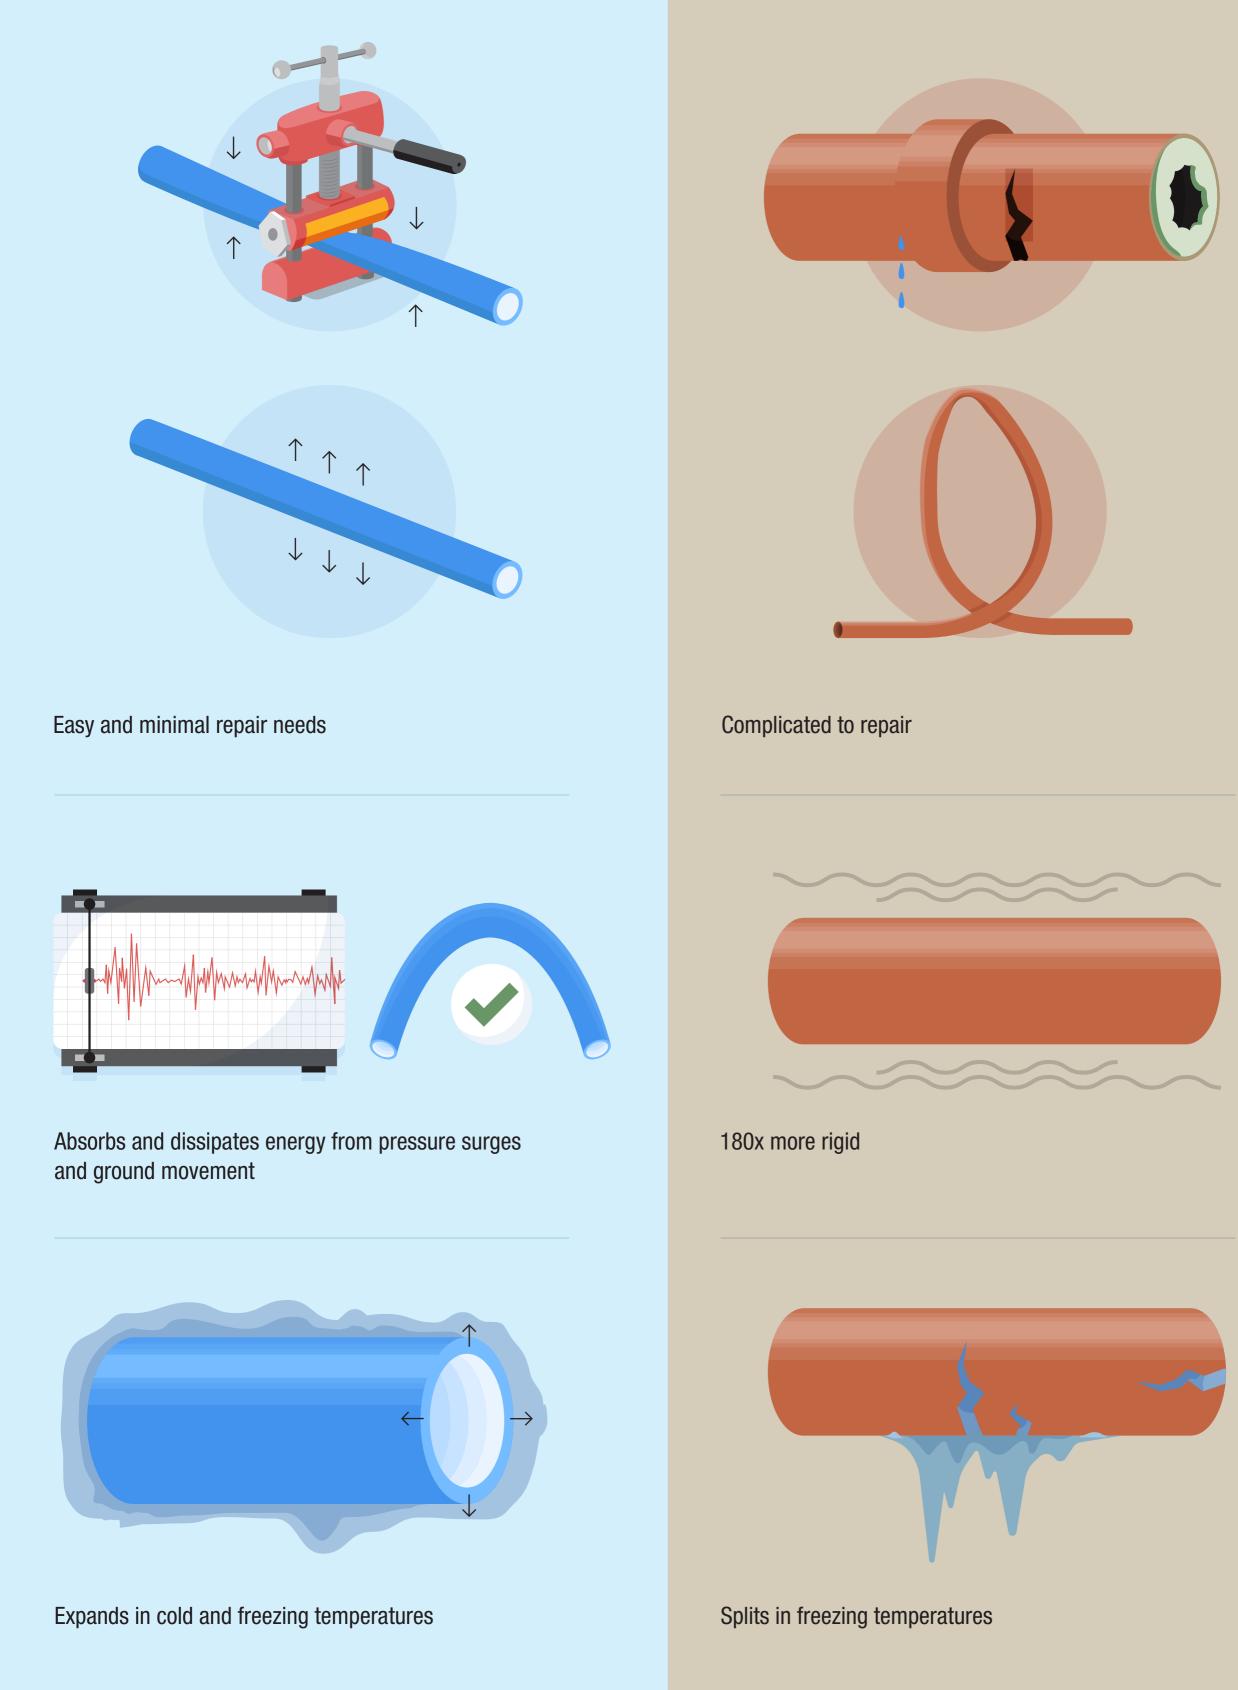

### **RESISTANT TO COMMON COPPER PIPING CHALLENGES**

Corrosion build-up

Impacts and abrasions

Chemicals

### LOWER OVERALL CARBON FOOTPRINT

**MUNICIPEX IS RESILIENT** 

### MUNICIPEX:

**COPPER:** 

A long-term, cost-effective alternative to copper, MUNICIPEX provides the quality and durability you need on the job.