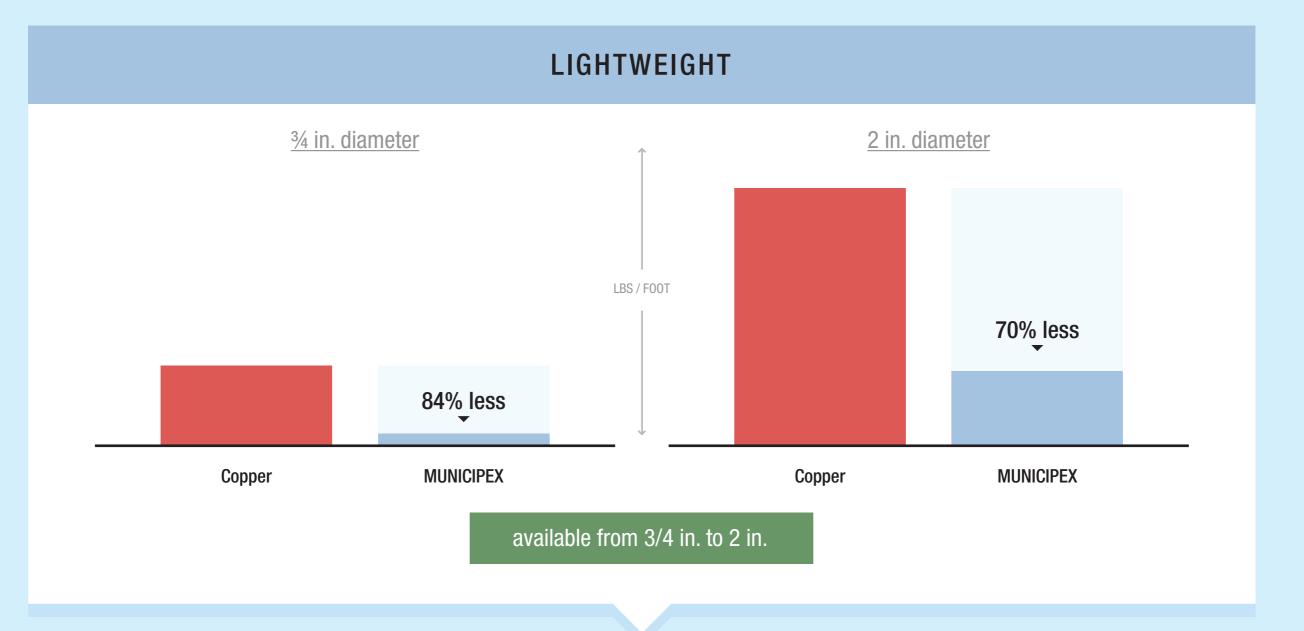

## HIGH-PERFORMANCE PEXa WATER SERVICE LINE

Flexibility: Bends 5x its outside diameter (OD)