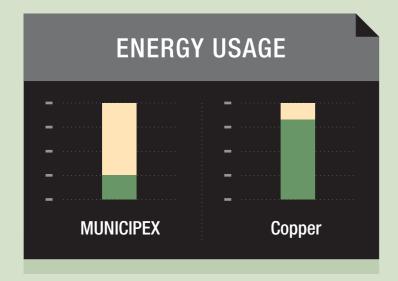

### LESS ENERGY THAN COPPER

### LOWER OVERALL CARBON FOOTPRINT

**MUNICIPEX IS RESILIENT** 