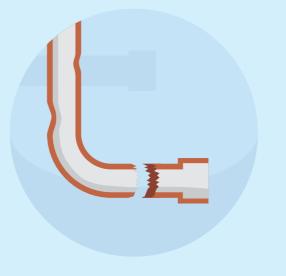

## HIGH-PERFORMANCE PEXa WATER SERVICE LINE

Flexibility: Bends 5x its outside diameter (OD)

### **RESISTANT TO COMMON COPPER PIPING CHALLENGES**

Corrosion build-up

Impacts and abrasions

Chemicals