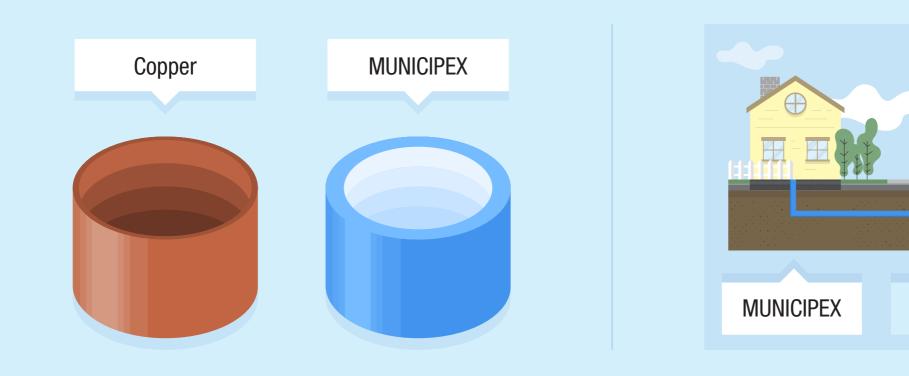

### **RESISTANT TO COMMON COPPER PIPING CHALLENGES**

Corrosion build-up

Impacts and abrasions

Chemicals

### MUNICIPEX:

**COPPER:** 

A long-term, cost-effective alternative to copper, MUNICIPEX provides the quality and durability you need on the job.