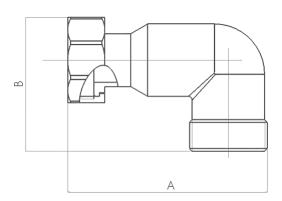

## **PRODUCT SUBMITTAL 231**

**Product:** PRO-BALANCE® BSPP Angle Piece

Date: 19 June 2023 (supersedes 01 August 2018)

|             |                                | Α          | В         |
|-------------|--------------------------------|------------|-----------|
| Article No. | Description                    | in (mm)    | in (mm)   |
| 250214-001  | 1 in. 90° BSPP Angle Piece     | 2.55 (65)  | 2.24 (57) |
| 281981-001  | 1 1/4 in. 90° BSPP Angle Piece | 4.21 (107) | 2.83 (72) |