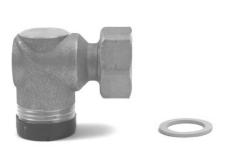

## **PRODUCT SUBMITTAL 231**

**Product:** PRO-BALANCE® BSPP Angle Piece

Date: 19 June 2023 (supersedes 01 August 2018)

|             |                                | Α          | В         |
|-------------|--------------------------------|------------|-----------|
| Article No. | Description                    | in (mm)    | in (mm)   |
| 250214-001  | 1 in. 90° BSPP Angle Piece     | 2.55 (65)  | 2.24 (57) |
| 281981-001  | 1 1/4 in. 90° BSPP Angle Piece | 4.21 (107) | 2.83 (72) |

## **TECHNICAL DESCRIPTION**

| Material | Body and components are brass, fiber gasket |
|----------|---------------------------------------------|
|----------|---------------------------------------------|

## **FUNCTIONAL DESCRIPTION**

For use with PRO-BALANCE or HKV manifolds in sizes indicated. Angle pieces (elbows) can be used to install PRO-BALANCE manifold isolation valves at a right angle to manifold, such as when supplying a horizontally-mounted manifold with pipes from below. Angle pieces include union nut and gasket.