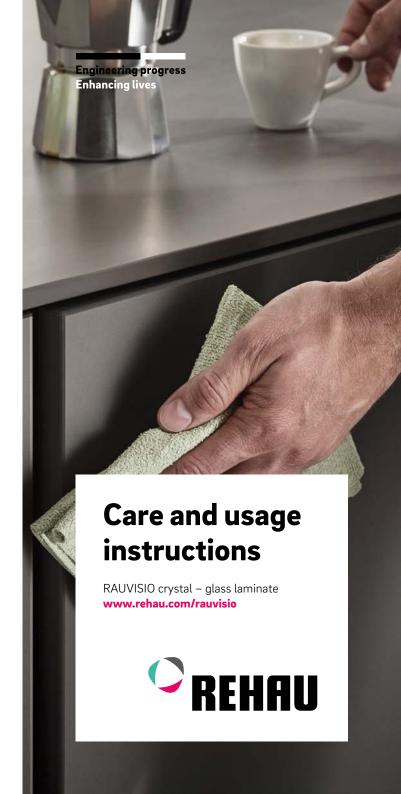

## Care and usage instructions

Thank you for choosing a product made from this high-quality and resistant material. RAUVISIO crystal is an impact-absorbing and resistant surface material made from acrylic. It is suitable for vertical indoor use.

RAUVISIO crystal is easy to clean – most soiling and finger marks can be removed with water and a microfibre cloth. In addition to this, normal household liquid cleaners can be used to clean the surface.