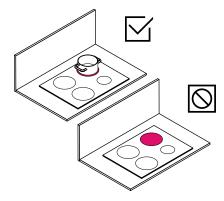

In the event of improper use, e.g. if the hobs are not covered or are not fully covered for long periods when switched on or if there is direct contact with hot pots and pans, etc., the surface can incur temperature damage.

Proper and improper use