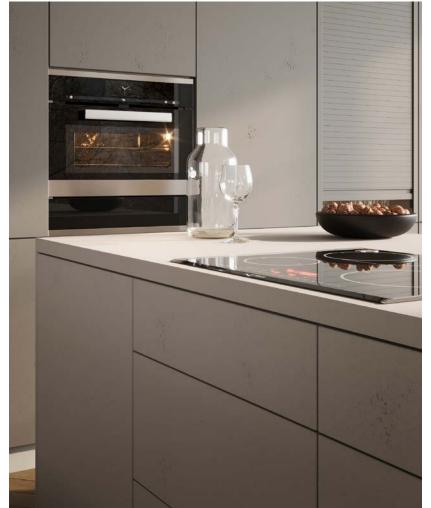

### Who needs real glass when you can have RAUVISIO crystal?

Looks like glass, feels like glass, but is significantly lighter, more resistant and more flexible and can be processed using standard woodworking tools: RAUVISIO crystal glass laminate.

This material is used for front panels, whilst the thin variant is used for rear walls of recesses or wall panels. Whether you are working on a kitchen, bathroom, living room or shop, a wide range of designs available in matt or high gloss, polymer mirrors and optional magnetic surfaces give you incredible design freedom, allowing you to take modern interiors to the next level.