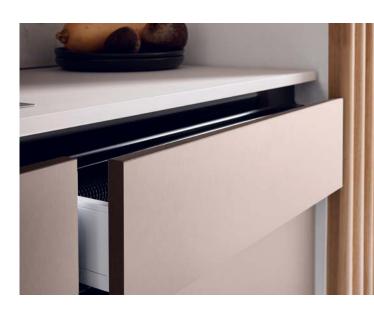

With RAUVISIO fino, REHAU has come up with a cost-effective, high-quality alternative to expensive lacquered components.

The lacquered laminate is ideal for use with high gloss, matt or metallic vertical front panels in kitchens, bathrooms or shops. It can also be combined with a matching zero-joint edgeband to create a permanently jointless look.

### **RAUVISIO** fino uni

**Ghiaccio** high gloss 154318

matt 154326

Crema

high gloss 154319 matt 154327

**Vaniglia** high gloss 154320 matt 154328

**Pietra** high gloss 154321 matt 154329

**Seta** high gloss 154324 matt 154332

### **RAUVISIO** fino metallic

Avorio 2263L

Castagna 2265L

Argento 2264L

Ferro 2266L