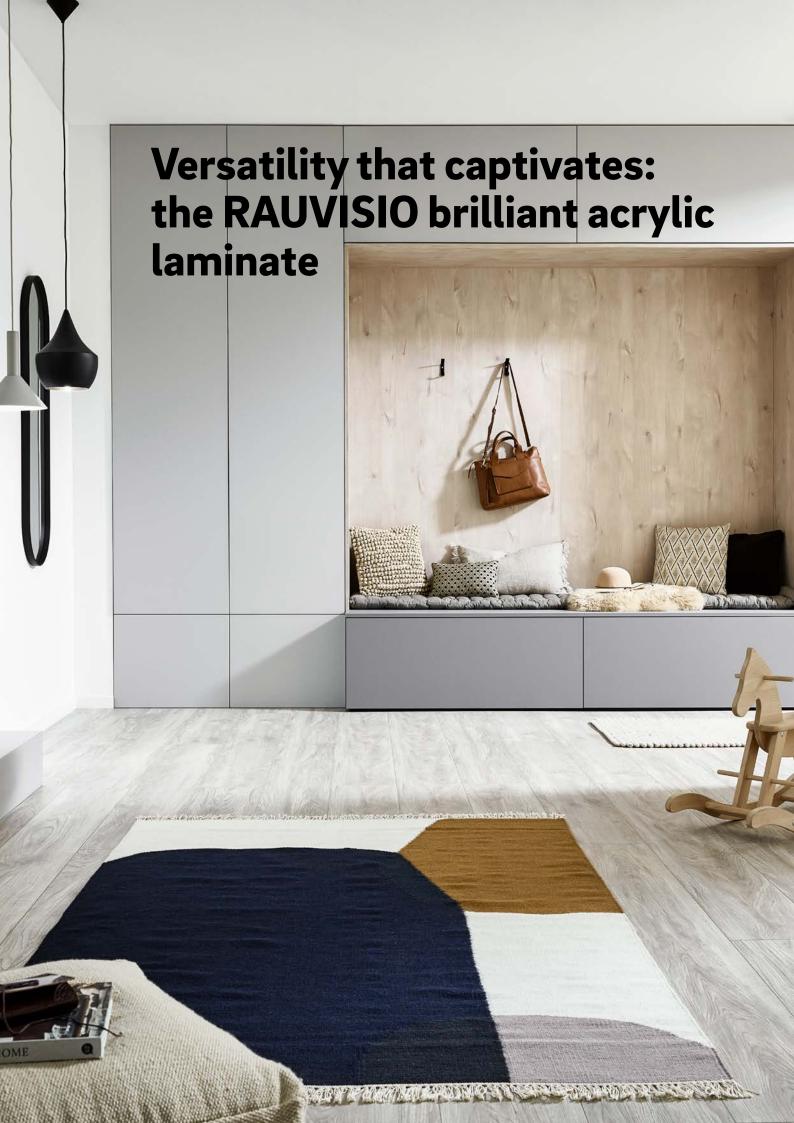

#### **RAUVISIO** brilliant acrylic laminate

Versatility that captivates

### With excellent colour quality and brilliance, RAUVISIO brilliant is the first choice for high-quality surfaces with lacquered look – even in matt.

RAUVISIO brilliant replaces high-quality lacquered elements in surface design and enables you to create outstanding designs for laminating vertical furniture fronts. This versatile surface offers excellent surface quality and can be cut to size using standard woodworking tools.