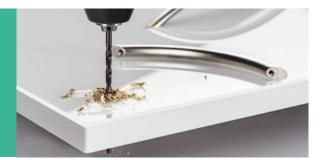

#### Save time: order with drill holes

We can now deliver components with ready-made drill holes. To make your planning even easier, we have also loaded drill templates from leading fittings manufacturers into the configurator.

#### **Easy processing**

RAUVISIO crystal can be processed easily using existing woodworking tools. Cuts, drill holes for handles or fittings, bends or moulded parts true to dimensions can be produced just as quickly and reliably.