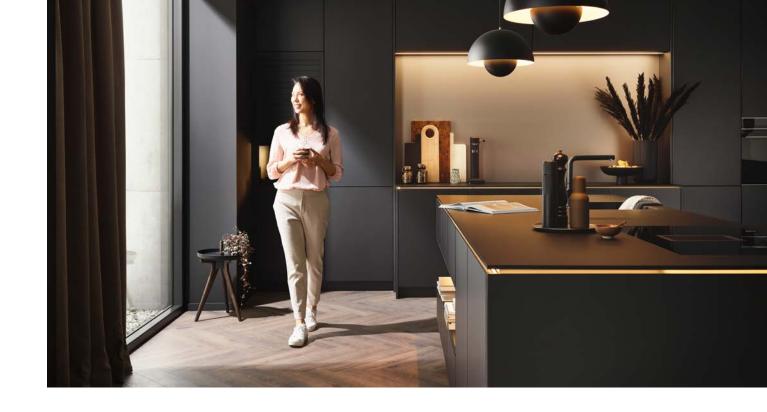

### RAUVISIO noir is an emotional surface that derives its elegance and style from the incomparable world of film noir.

Ever since this unique imagery conquered the world in numerous film classics, this striking style has constantly evolved. But its core characteristic has remained to this day: timeless elegance that is unpretentious and versatile at the same time. RAUVISIO noir picks up on this concept and its silky matt finish gives surfaces an added vibrancy, striking the perfect balance between design and functionality.

With a robust HPL surface, RAUVISIO noir is an incredibly versatile material with a noble matt finish and velvety soft feel, making it the perfect choice for horizontal applications that are subjected to mechanical loads, e.g. kitchen worktops or shop counters, or just for classic use on vertical fronts.