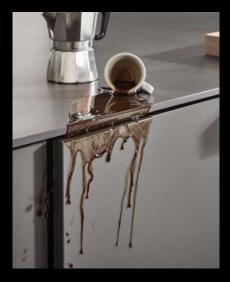

# Contact without regrets: REHAU health.protect

Making life better can also mean making it safer. This is exactly where REHAU health.protect comes into play – with our antibacterial surfaces.

Our RAUVISIO noir laminate and RAUVISIO brilliant noble matt acrylic laminate are equipped with health.protect as standard. The RAUVISIO crystal glass laminate and RAUVISIO brilliant acrylic laminate are available with an optional antibacterial finish.

#### How health.protect protection works

without antibacterial finish

with antibacterial finish

An antibacterial lacquer continually releases slowly diffusing active substances. They not only prevent the cell division of the bacteria but also destroy them permanently.

#### Complete safety

Of course, you can also get matching edgebands with health.protect. Our zero-joint edgebands offer additional benefits, as there are also no dirty joints where bacteria can accumulate.