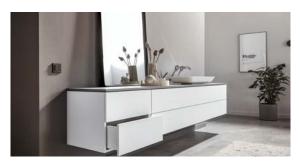

### RAUVISIO noir is an emotional surface that derives its elegance and style from the incomparable world of film noir.

Ever since this unique imagery conquered the world in numerous film classics, this striking style has constantly evolved. But its core characteristic has remained to this day: timeless elegance that is unpretentious and versatile at the same time. RAUVISIO noir picks up on this concept and its silky matt finish gives surfaces an added vibrancy, striking the perfect balance between design and functionality.

With a robust HPL surface, RAUVISIO noir is an incredibly versatile material with a noble matt finish and velvety soft feel, making it the perfect choice for horizontal applications that are subjected to mechanical loads, e.g. kitchen worktops or shop counters, or just for classic use on vertical fronts.

#### **Absolute harmony**

Perfectly coordinated design for surfaces, tambour doors and edgebands – for monolithic furniture construction

#### No compromise on quality

Whatever the weather – RAUVISIO noir is the perfect solution. Without compromising on quality, design or feel.

#### Ready for everyday life

Real beauty that you can just enjoy without worrying about the challenges of everyday life.

RAUVISIO noir not only looks great, but also impresses with its outstanding durability, even under intensive use.