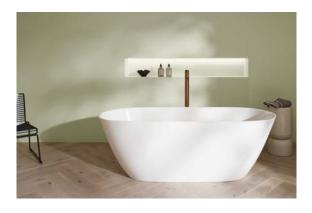

### Who needs real glass when you can have RAUVISIO crystal?

Looks like glass, feels like glass, but is significantly lighter, more resistant and more flexible and can be processed using standard woodworking tools: RAUVISIO crystal glass laminate.

This material is used for front panels, whilst the thin variant is used for rear walls of recesses or wall panels. Whether you are working on a kitchen, bathroom, living room or shop, a wide range of designs available in matt or high gloss, polymer mirrors and optional magnetic surfaces give you incredible design freedom, allowing you to take modern interiors to the next level.