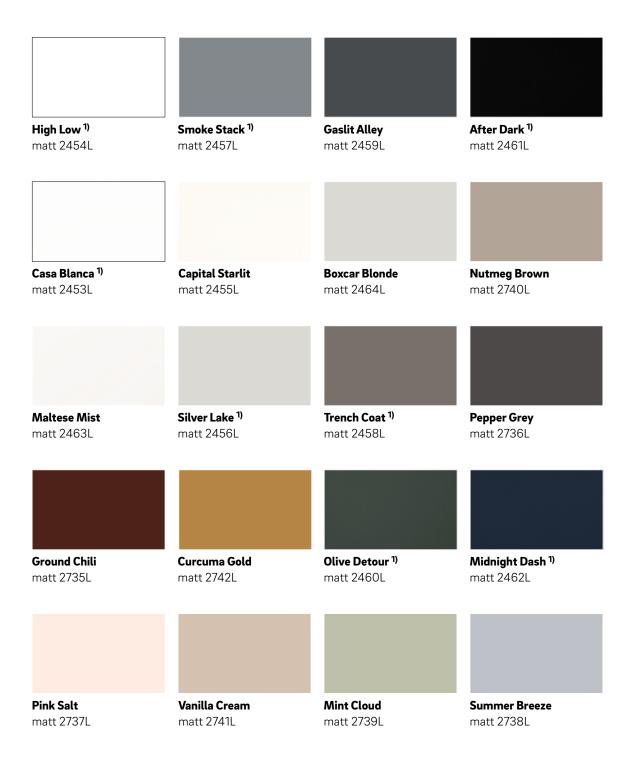

#### **Urban Concrete**

Color match to our noble matt collection for more flexibility in your project.

Casa Blanca 2724L

**Boxcar Blonde** 2725L

**Nutmeg Brown** 2726L

**Trench Coat** 2727L

**Silver Lake** 2729L

#### Pressed components product range

Pressed MDF large format board/chipboard 2,800 x 1,300 x 19 mm  $^{1)}$  Worktop 4,100 x 1,300 x 39/40 mm

Compact board (available as Casa Blanca, Smoke Stack, After Dark and Midnight Dash) 4,100 x 1,300 x 12 mm The core is dyed to match the color.