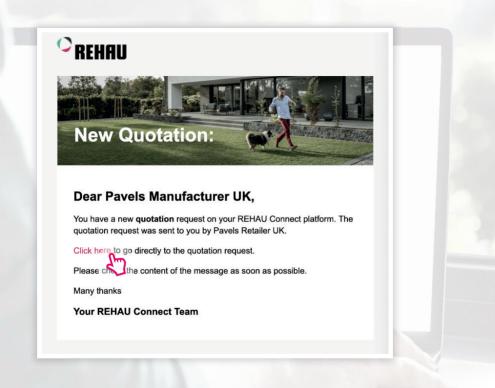

# **Receive an email notifcation**

You will automatically receive an email notification from your installer when he has a new job for you to quote for. The email will contain a direct link to the request on REHAU Connect. Never miss a business opportunity again.