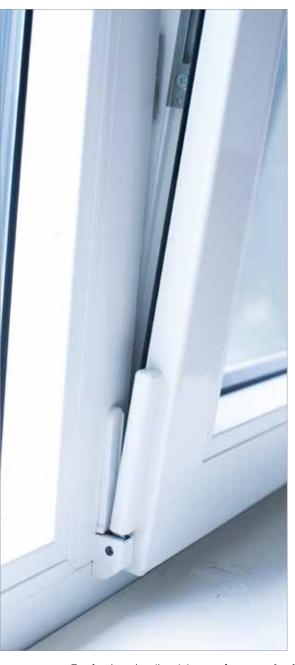

## 2 Full range hinge

Allows opening to a maximum of 180° (where wall conditions permit), providing maximum egress functionality