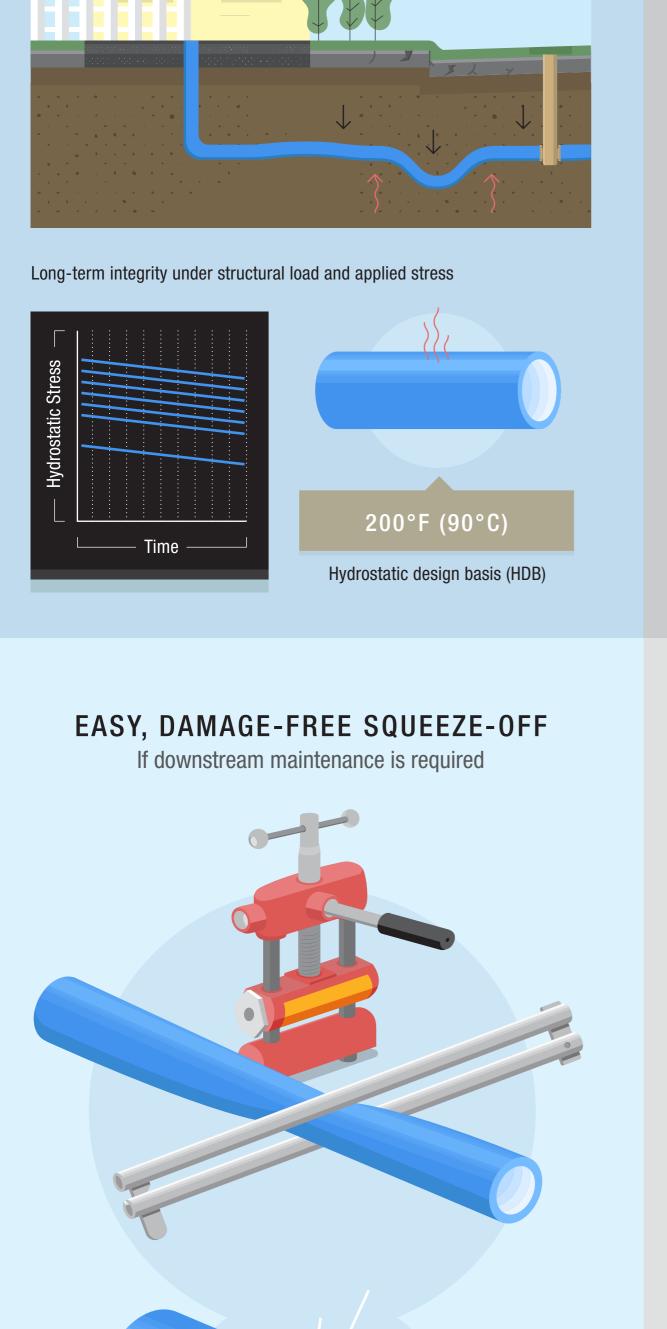

**EXCELLENT UV PROTECTION** 

UV resistant up to 1 year

**Abrasions** 

Allows for

native soil

backfill

Bends at a radius 5x its outside diameter (OD)

Resistant to installation stresses and ground movement