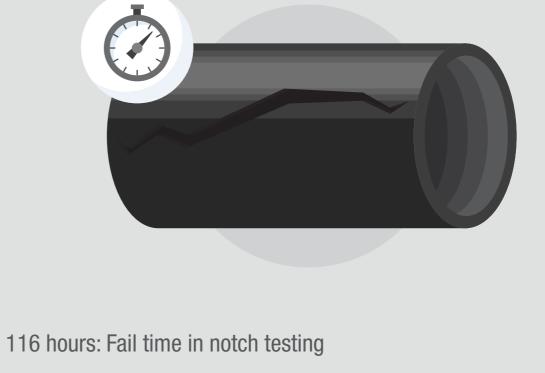

ground movement

NOT AS RESISTANT TO SLOW CRACK GROWTH\*

LONG-LASTING RESISTANCE TO SLOW CRACK GROWTH\*