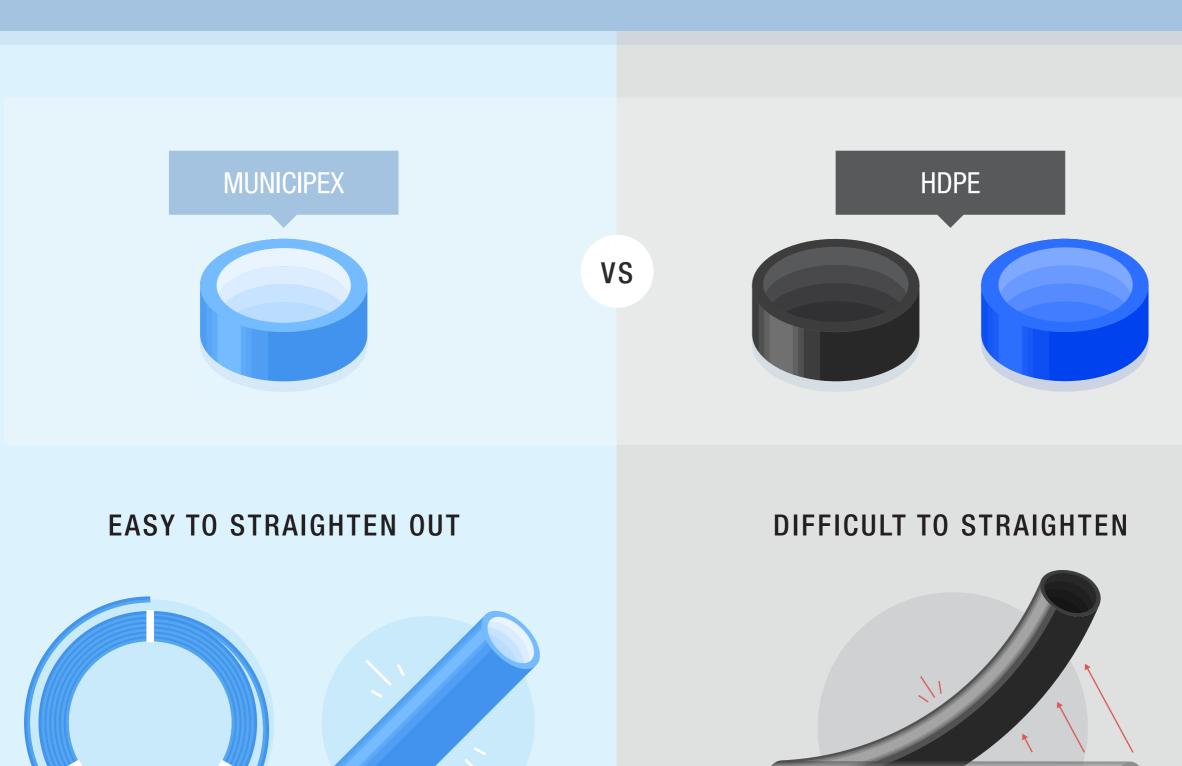

## MUNICIPEX IS ENVIRONMENTALLY FRIENDLY

WITH LONG-LASTING PERFORMANCE

**Impacts** 

MORE DURABLE

**INFRASTRUCTURE** 

**NOT FLEXIBLE** 

20x

Bends at a radius 20x its outside diameter (OD)

**EXCELLENT UV PROTECTION** 

UV resistant up to 1 year

**Abrasions** 

Allows for

native soil

backfill

Bends at a radius 5x its outside diameter (OD)

Resistant to installation stresses and ground movement