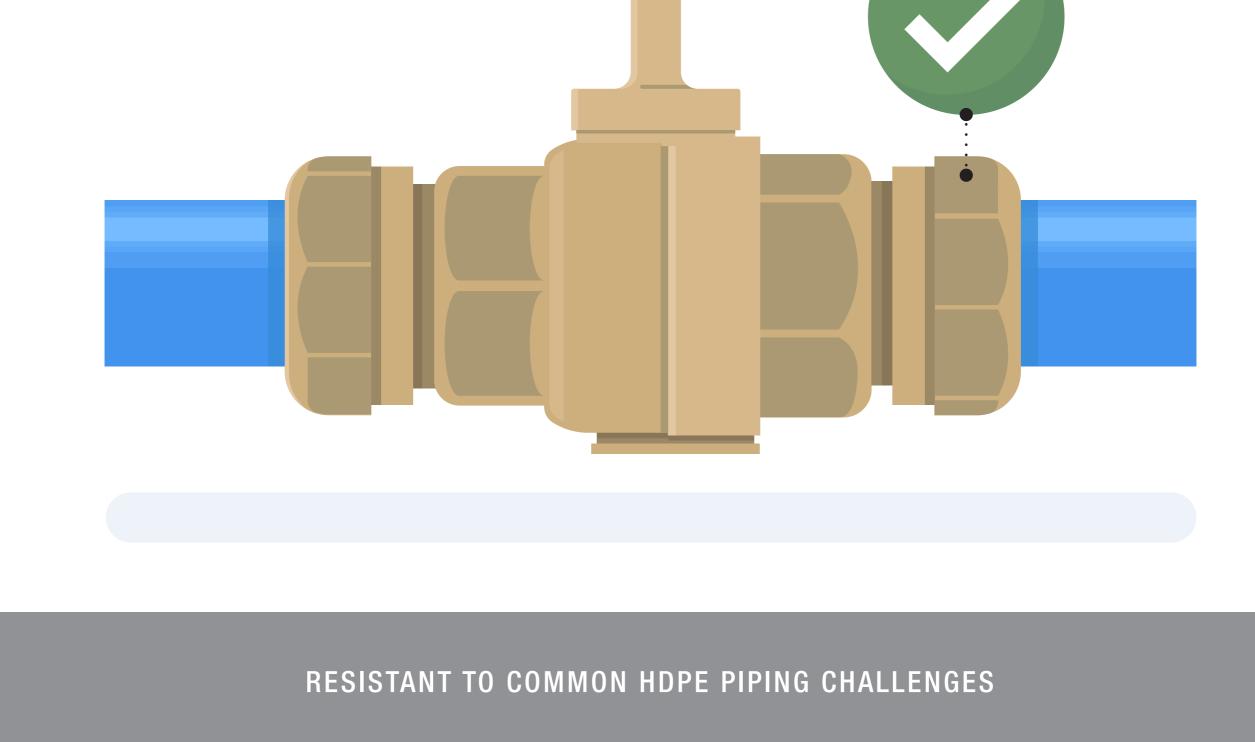

**INCREASED RESISTANCE TO CREEP** 

FLEXIBLE UNDER NORMAL

**AND EXTREME ENVIRONMENTS** 

Pressure falls at a "knee point" curve

Hydrostatic Stress

Susceptible to damage from installation stresses and

SUCCUMBS TO CREEP

ground movement

NOT AS RESISTANT TO SLOW CRACK GROWTH\*

LONG-LASTING RESISTANCE TO SLOW CRACK GROWTH\*