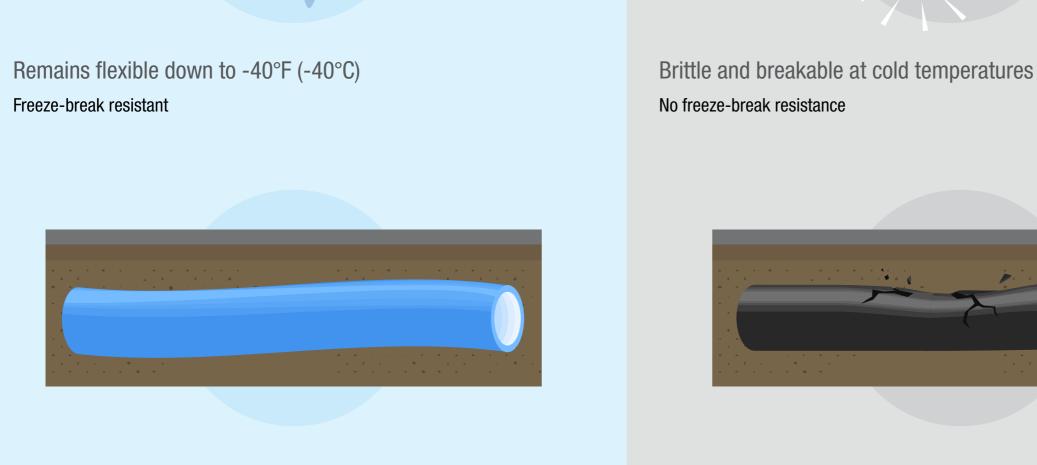

**EXCELLENT UV PROTECTION** 

UV resistant up to 1 year

**Abrasions** 

Allows for

native soil

backfill

Bends at a radius 5x its outside diameter (OD)

Resistant to installation stresses and ground movement