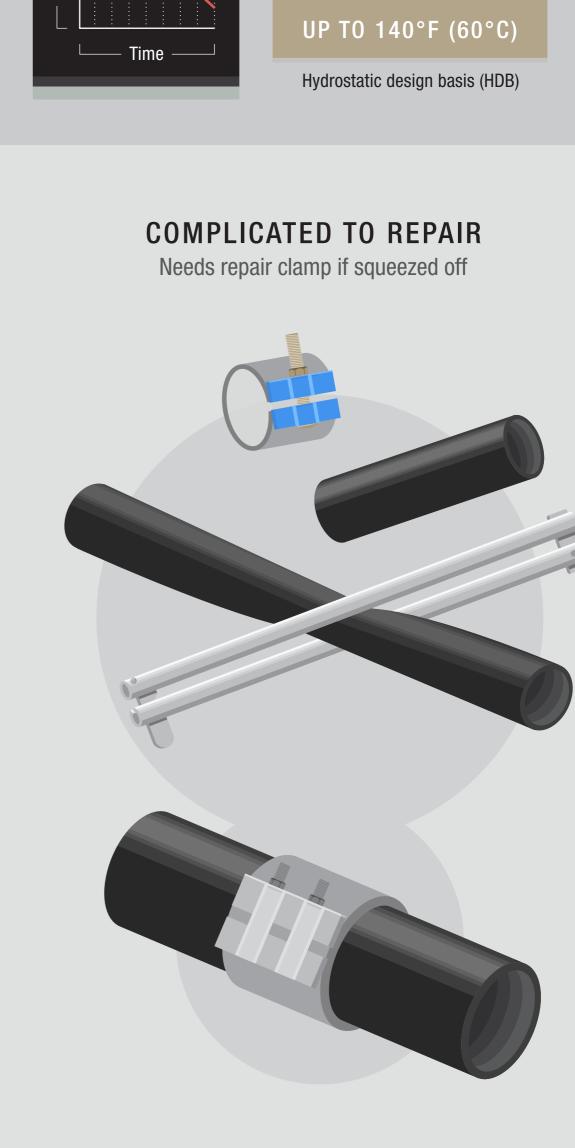

**INCREASED RESISTANCE TO CREEP** 

FLEXIBLE UNDER NORMAL

**AND EXTREME ENVIRONMENTS** 

Pressure falls at a "knee point" curve

Hydrostatic Stress

Susceptible to damage from installation stresses and

SUCCUMBS TO CREEP

ground movement

NOT AS RESISTANT TO SLOW CRACK GROWTH\*

LONG-LASTING RESISTANCE TO SLOW CRACK GROWTH\*