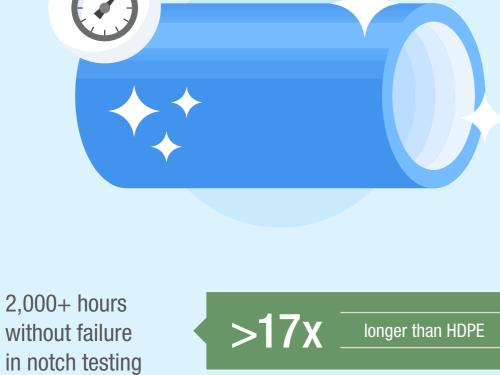

ground movement

NOT AS RESISTANT TO SLOW CRACK GROWTH\*

LONG-LASTING RESISTANCE TO SLOW CRACK GROWTH\*