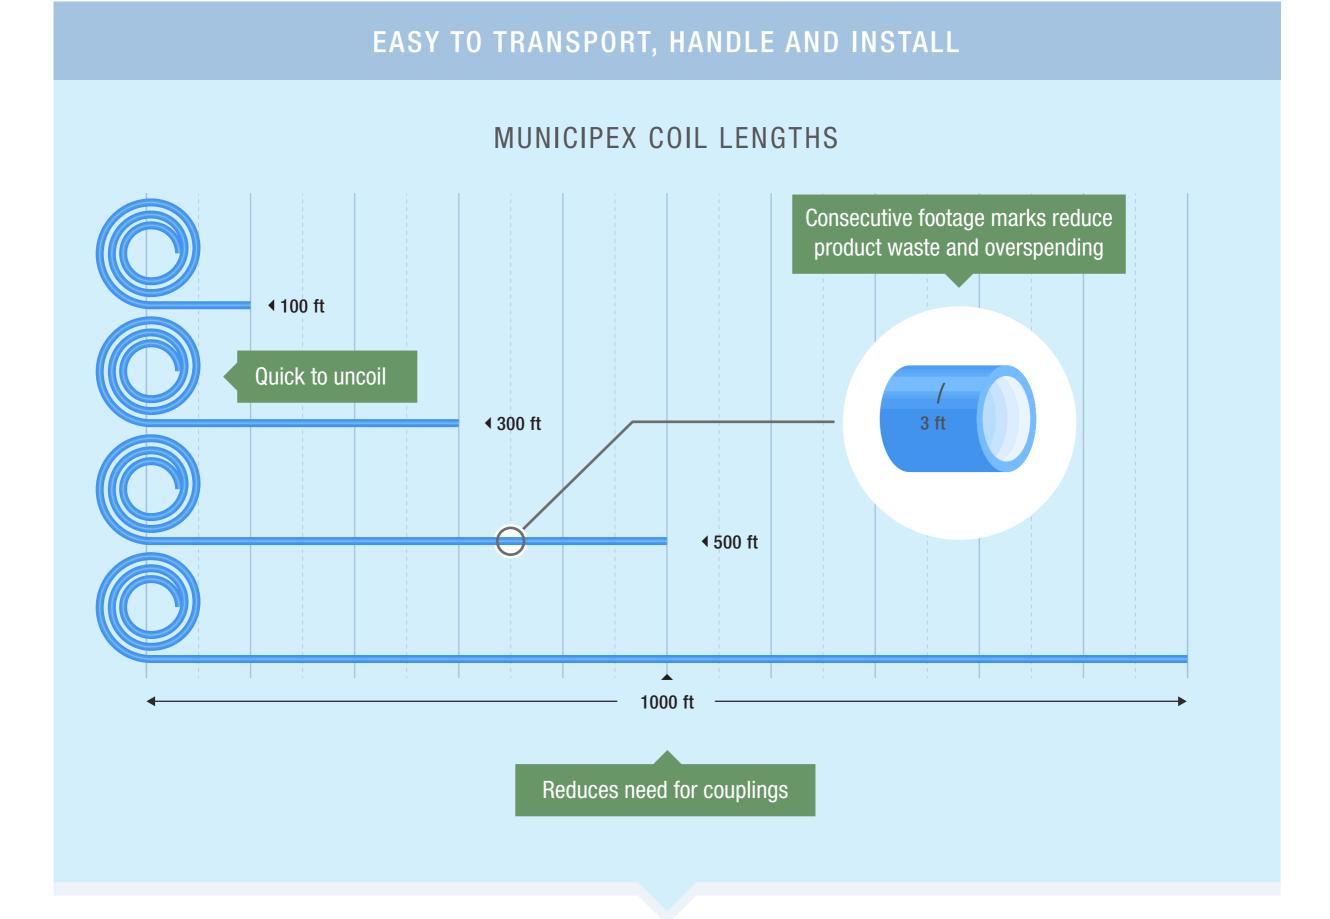

## MUNICIPEX IS ENVIRONMENTALLY FRIENDLY

WITH LONG-LASTING PERFORMANCE

**Impacts** 

MORE DURABLE

**INFRASTRUCTURE** 

**NOT FLEXIBLE** 

20x

Bends at a radius 20x its outside diameter (OD)