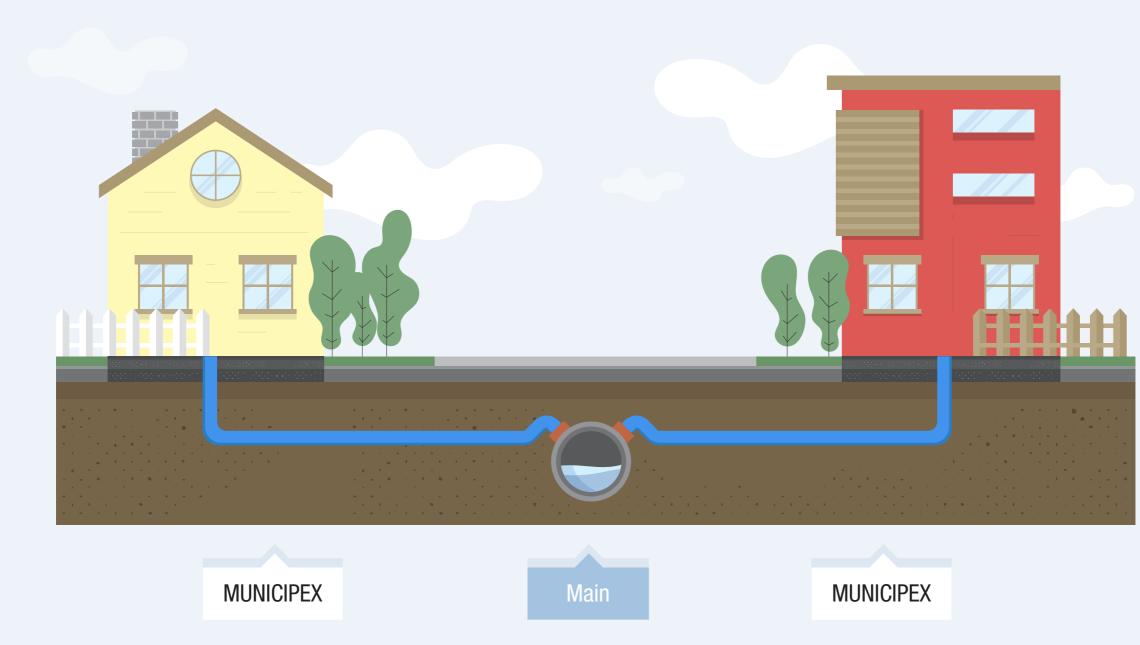

From new construction to repairs, it's essential to choose the right pipe for your work—one that will do its job, do it well and last for a long time with no maintenance needs.

MUNICIPEX water service line, from REHAU, is a proven, reliable option that gives the versatility and flexibility you need for any municipal project.