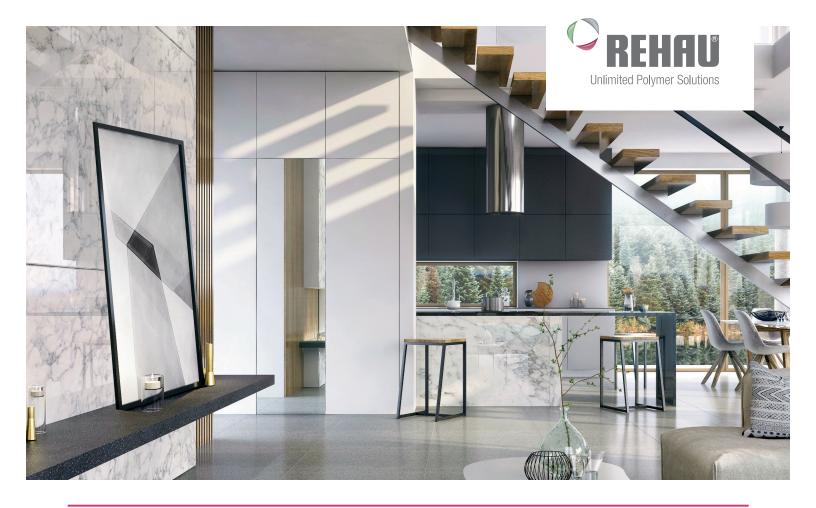

## RAUVISIO CRYSTAL STONE COLLECTION

Introducing Exclusive New Colors

Experience the RAUVISIO crystal surface that you know and love in exclusive new stone colors. With the same sleek shine, lightweight feel and technical information, this polymer back-painted acrylic glass is staying on trend with the industry's hottest patterns.

The RAUVISIO crystal Stone Collection is offered as matching components (board and edgeband), 4mm slim or as finished, cut-to-size cabinet doors finished with REHAU LaserEdge.

These patterns are most commonly used as a panels or backsplash applications and cabinet doors in high-end, modern designs.