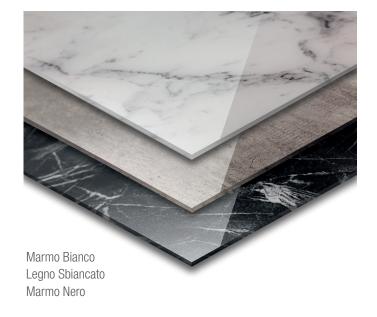

## RAUVISIO CRYSTAL STONE COLLECTION

Introducing Exclusive New Colors

Experience the RAUVISIO crystal surface that you know and love in exclusive new stone colors. With the same sleek shine, lightweight feel and technical information, this polymer back-painted acrylic glass is staying on trend with the industry's hottest patterns.

The RAUVISIO crystal Stone Collection is offered as matching components (board and edgeband), 4mm slim or as finished, cut-to-size cabinet doors finished with REHAU LaserEdge.

These patterns are most commonly used as a panels or backsplash applications and cabinet doors in high-end, modern designs.