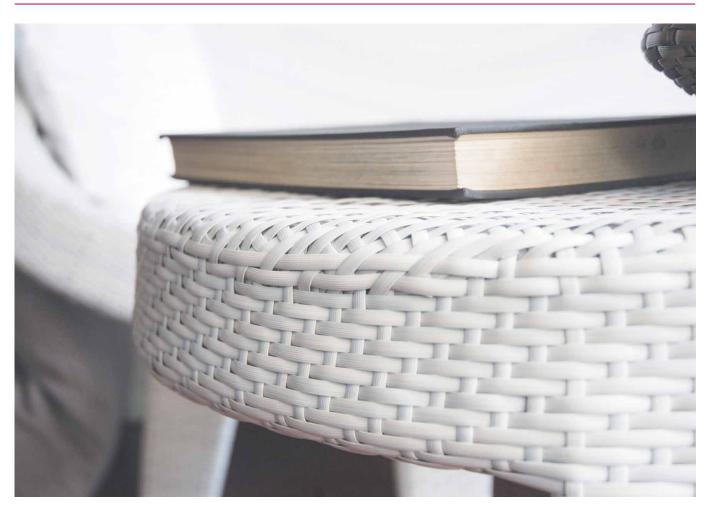

### TRUE COLOURS

Designed to resemble natural materials with their warm and surprising allure. The RAUCORD Natural range consists of a wide selection of colours such as the popular **Cappuccino**, **Java Brown** and **Coffee Brown**.

The range is sturdy and features **homogenous colours** throughout the weave which prevents colour peeling if surface scratches occur.

#### UNIQUE NATURAL COLOUR EFFECT

With **RAUCORD's three unique colour strands**, you can create a distinctive look of your own. By weaving various patterns and combinations of dark, medium and light strands together, you can customize various natural looks to suit your design or application.