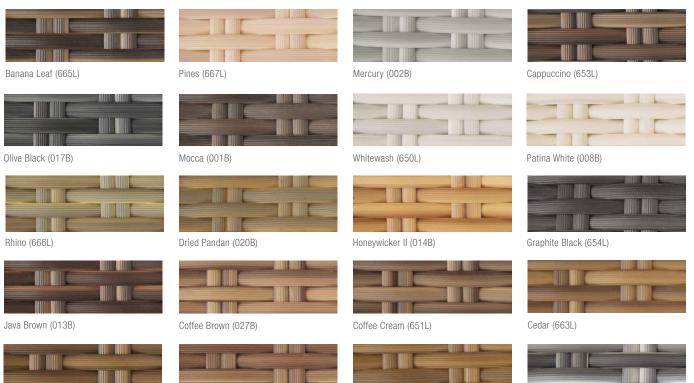

### TRUE COLOURS

Designed to resemble natural materials with their warm and surprising allure. The RAUCORD Natural range consists of a wide selection of colours such as the popular **Cappuccino**, **Java Brown** and **Coffee Brown**.

The range is sturdy and features **homogenous colours** throughout the weave which prevents colour peeling if surface scratches occur.

#### UNIQUE NATURAL COLOUR EFFECT

With **RAUCORD's three unique colour strands**, you can create a distinctive look of your own. By weaving various patterns and combinations of dark, medium and light strands together, you can customize various natural looks to suit your design or application.

## **COLOUR SELECTION**

All colours are available in various profiles and sizes to suit your design and style.

Croco (023B)

Cheetah (024B)

Latte (664L)

Onyx (466B)