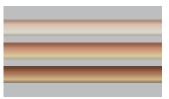

## **COLOUR SELECTION**

All colours are available in various profiles and sizes to suit your design and style.

Croco (023B)

Cheetah (024B)

Latte (664L)

Onyx (466B)