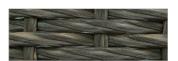

### **COLOUR SELECTION**

All colours are available in two Abaca sizes: 4.5mm and 3mm.

Olympia (462B)

Honeywicker II (484B)

Cedar (457B)

Zebra (461B)

Java Brown (012B)

Tatami (041B)