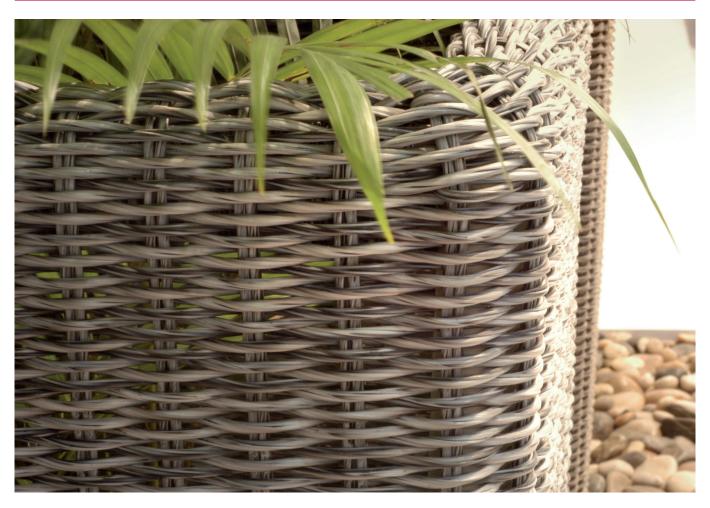

### TWIST AND MERGE INTO ONE

Individual profiles twist into one shape resulting in a very natural weave, leaving an impression of the exceptional Asian abaca material.

RAUCORD Abaca collection provides the same natural effect indoors and out, but without the mold and wear. The abaca look not only creates an exotic ambience but also lends a touch of elegance to any kind of setting.

#### COLOURED THROUGH LOOK

A homogeneous coloured-through look as opposed to surface-printed prevents the furniture from colour peeling. In addition, the multi-colour twist adds an exceptional look to the design of the furniture or accessory.