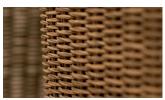

### **COLOUR SELECTION**

All colours are available in two Abaca sizes: 4.5mm and 3mm.

Olympia (462B)

Honeywicker II (484B)

Cedar (457B)

Zebra (461B)

Java Brown (012B)

Tatami (041B)

Abaca braided comes in one size (6.5mm) and is currently available in the following colours (other colours on request).

Cappuccino (490B)

Cedar (457B)

Java Brown (013B)

www.rehau.com © REHAU AA ML 0389.12.11 EN