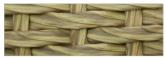

### **COLOUR SELECTION**

All colours are available in two Abaca sizes: 4.5mm and 3mm.

Olympia (462B)

Honeywicker II (484B)

Cedar (457B)

Zebra (461B)

Java Brown (012B)

Tatami (041B)