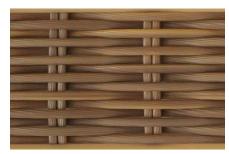

### **COLOUR SELECTION**

All colours are available in two Loom sizes: 2.2mm and 1.8mm.

Terracotta Red (668L)

Graphite Black (654L)

Pines (667L)

Cedar (663L)

Coffee Cream (651L)

|             | L |
|-------------|---|
|             |   |
|             | Ľ |
| 1           | Ľ |
|             | Ľ |
| at Research | 1 |
|             | 1 |
|             |   |