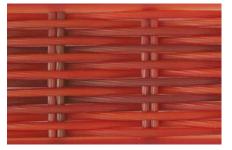

### **COLOUR SELECTION**

All colours are available in two Loom sizes: 2.2mm and 1.8mm.

Terracotta Red (668L)

Graphite Black (654L)

Pines (667L)

Cedar (663L)

Coffee Cream (651L)

|             | L |
|-------------|---|
|             |   |
|             | Ľ |
| 1           | Ľ |
|             | Ľ |
| at Research | 1 |
|             | 1 |
|             |   |