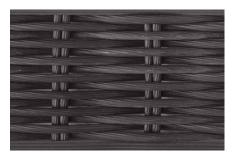

### **COLOUR SELECTION**

All colours are available in two Loom sizes: 2.2mm and 1.8mm.

Terracotta Red (668L)

Graphite Black (654L)

Pines (667L)

Cedar (663L)

Coffee Cream (651L)

|             | L |
|-------------|---|
|             |   |
|             | Ľ |
| 1           | Ľ |
|             | Ľ |
| at Research | 1 |
|             | 1 |
|             |   |