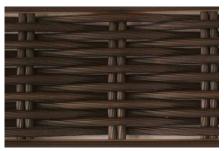

### **COLOUR SELECTION**

All colours are available in two Loom sizes: 2.2mm and 1.8mm.

Terracotta Red (668L)

Graphite Black (654L)

Pines (667L)

Cedar (663L)

Coffee Cream (651L)

|             | L |
|-------------|---|
|             |   |
|             | Ľ |
| 1           | Ľ |
|             | Ľ |
| at Research | 1 |
|             | 1 |
|             |   |