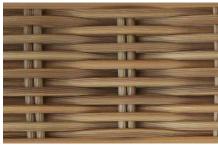

### **COLOUR SELECTION**

All colours are available in two Loom sizes: 2.2mm and 1.8mm.

Terracotta Red (668L)

Graphite Black (654L)

Pines (667L)

Cedar (663L)

Coffee Cream (651L)

|             | L |
|-------------|---|
|             |   |
|             | Ľ |
| 1           | Ľ |
|             | Ľ |
| at Research | 1 |
|             | 1 |
|             |   |