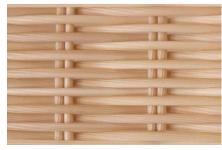

### **COLOUR SELECTION**

All colours are available in two Loom sizes: 2.2mm and 1.8mm.

Terracotta Red (668L)

Graphite Black (654L)

Pines (667L)

Cedar (663L)

Coffee Cream (651L)

|             | L |
|-------------|---|
|             |   |
|             | Ľ |
| 1           | Ľ |
|             | Ľ |
| at Research | 1 |
|             | 1 |
|             |   |