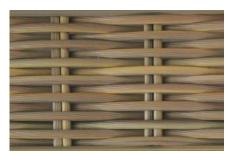

ANCE FREE – EVEN OUTDOORS

Unlike paper loom, our loom material features the known 'no-maintenance' RAUCORD quality. **Non-fading colours** ensure the furniture stays as new even in harsh outdoor conditions without any need for post production treatment.







Construction Automotive Industry

# **INTENSE COLOUR THAT STAYS**

RAUCORD CREATIVE - LOOM COLLECTION

### **COLOUR SELECTION**

All colours are available in two Loom sizes: 2.2mm and 1.8mm.



Terracotta Red (668L)



Graphite Black (654L)



Pines (667L)



Cedar (663L)



Coffee Cream (651L)

|             | L |
|-------------|---|
|             |   |
|             | Ľ |
| 1           | Ľ |
|             | Ľ |
| at Research | 1 |
|             | 1 |
|             |   |

Whitewash (650L)



Loom Java (012B)



Honeywicker (014B)



Rhino (666L)