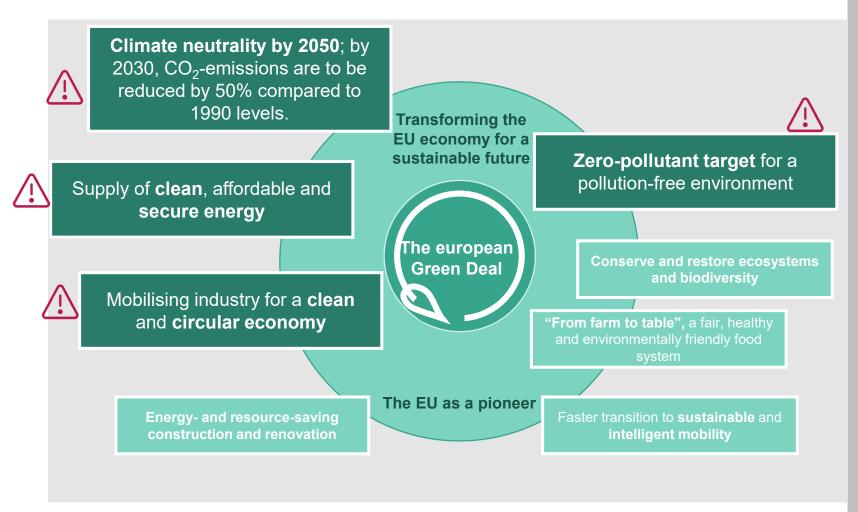

# **Sustainability**

What does politics do?

#### Measures to achieve the objectives:

- Improving product durability, reusability, repairability.
- Addressing hazardous chemicals in products
- Increasing the energy and resource efficiency of products
- Increasing the share of recycled materials in products
- Prevent greenwashing
- Creating a well-functioning **EU market for secondary raw materials**, increasing the recycling sector
- Enabling product remanufacturing and recycling at a high quality level
- Reward business models such as Productas-a-Service or where manufacturers remain the owner of the product and take responsibility for the product throughout its life cycle.