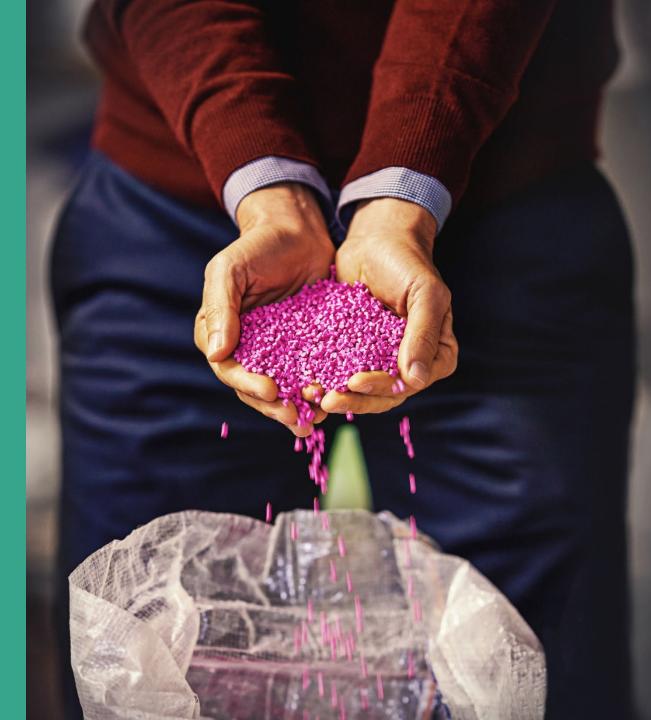

### Raw materials from sustainable sources and recycled material

### **Status Quo/current developments**

- Use of recycled return material, post-industrial material, retrieval of production waste from pilot customers
- Two new sustainable product lines