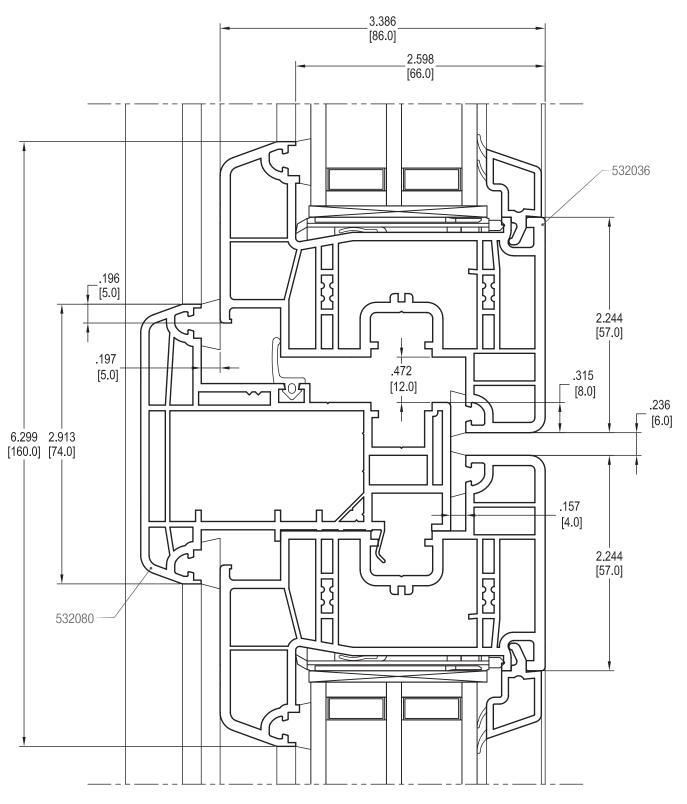

104                  | 18 |
| Dummy Mullion with double Sash T 104                 | 19 |
| T-Mullion 126 with double Sash T 104                 | 20 |
| Threshold 86 with Sash Z 57, Clearance 10 mm         | 21 |
| Threshold 86 with Sash Z 84, Clearance 10 mm         | 22 |
| Threshold 86 with Sash Z 57 and Compensation profile | 23 |
| Threshold 86 with Sash Z 84 and Compensation profile | 24 |
| Threshold 86 with Sash T 104 Claarance 10 mm         | 25 |

12.2018 4700.640EN © REHAU LEE2002 12.20.18

1

Frame 72 with Sash Z 57





### **DETAIL DRAWINGS**



12.2018 4700.640EN © REHAU LEE2002 12.20.18 3

### **DETAIL DRAWINGS**

Frame 72 with Sash T 104





### **DETAIL DRAWINGS**









6 12.20.18 LEE2002 © REHAU 4700.640EN 12.2018





12.20.18

Dummy Mullion with double Sash Z 57





#### Dummy Mullion with double Sash Z 84





T-Mullion 126 with Sash Z 57







#### T-Mullion 126 with double Sash Z 57



13



T-Mullion 126 with double Sash Z 84





### **DETAIL DRAWINGS**







Frame 72 with T-Mullion 126





### **DETAIL DRAWINGS**



#### Frame 72 with Sash Z57 and T-Mullion 98



### **DETAIL DRAWINGS**



#### T-Mullion 98 with double Sash T 104



### **DETAIL DRAWINGS**



Dummy Mullion with double Sash T 104



T-Mullion 126 with double Sash T104





Threshold 86 with Sash Z 57, Clearance 10 mm





12.2018 4700.640EN © REHAU LEE2002 12.20.18 21

#### Threshold 86 with Sash Z 84, Clearance 10 mm





Threshold 86 with Sash Z 57 and Compensation profile





12.2018 4700.640EN © REHAU LEE2002 12.20.18 23

### **DETAIL DRAWINGS**

Threshold 86 with Sas