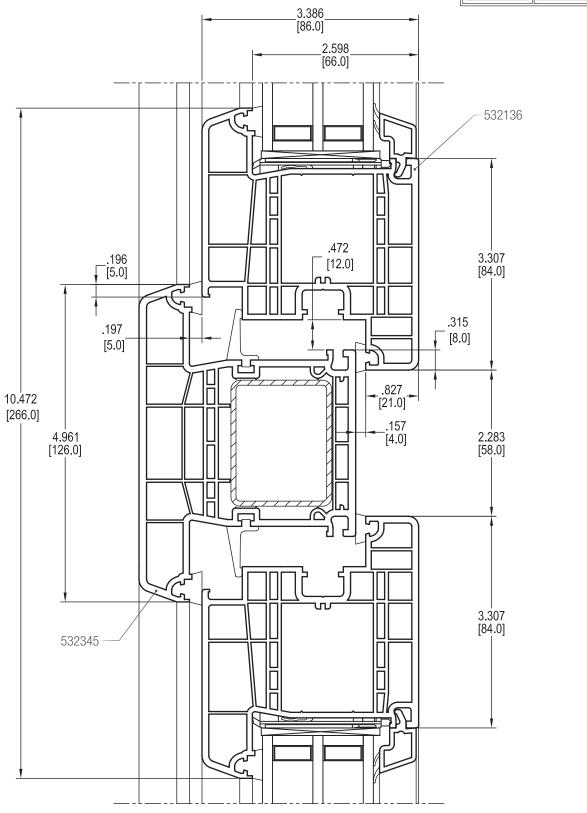

### **DETAIL DRAWINGS**

6 12.20.18 LEE2002 © REHAU 4700.640EN 12.2018

12.20.18

Dummy Mullion with double Sash Z 57