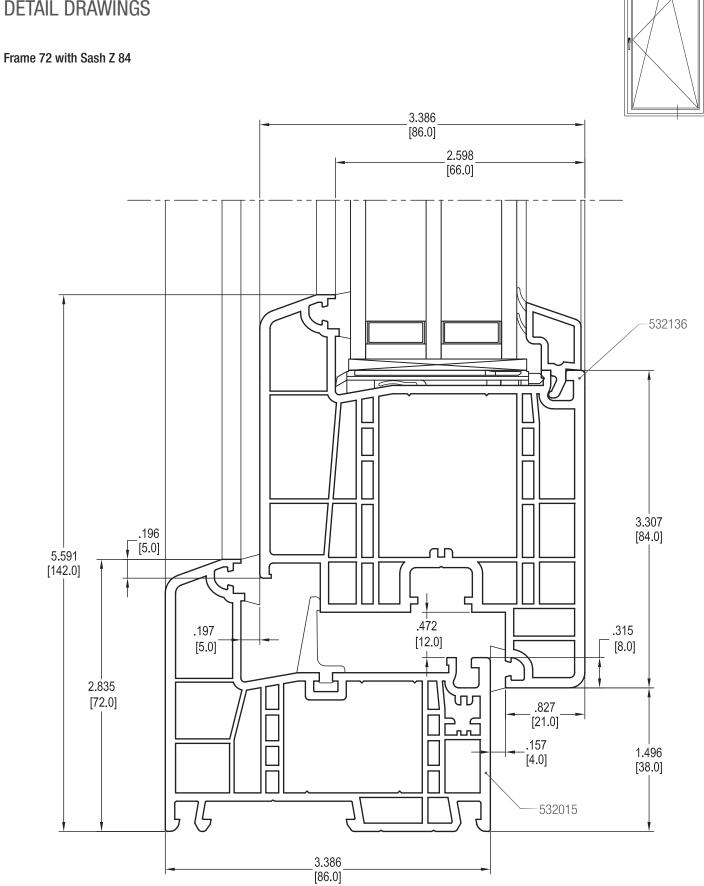

|    |
| Frame 72 with T-Mullion 98                           | 15 |
| Frame 72 with T-Mullion 126                          | 16 |
| Frame 72 with Sash Z 57 and T-Mullion 98             | 17 |
| T-Mullion 98 with double Sash T 104                  | 18 |
| Dummy Mullion with double Sash T 104                 | 19 |
| T-Mullion 126 with double Sash T 104                 | 20 |
| Threshold 86 with Sash Z 57, Clearance 10 mm         | 21 |
| Threshold 86 with Sash Z 84, Clearance 10 mm         | 22 |
| Threshold 86 with Sash Z 57 and Compensation profile | 23 |
| Threshold 86 with Sash Z 84 and Compensation profile | 24 |
| Threshold 86 with Sash T 104 Claarance 10 mm         | 25 |

12.2018 4700.640EN © REHAU LEE2002 12.20.18

1

Frame 72 with Sash Z 57





### **DETAIL DRAWINGS**



12.2018 4700.640EN © REHAU LEE2002 12.20.18 3

### **DETAIL DRAWINGS**

Frame 72 with Sash T 104





### **DETAIL DRAWINGS**









6 12.20.18 LEE2002 © REHAU 4700.640EN 12.2018





12.20.18

Dummy Mullion with double Sash Z 57





#### Dummy Mullion with double Sash Z 84





T-Mullion 126 with Sash Z 57







#### T-Mullion 126 with double Sash Z 57



13



T-Mullion 126 with double Sash Z 84





### **DETAIL DRAWINGS**







Frame 72 with T-Mullion 126





### **DETAIL DRAWINGS**



#### Frame 72 with Sash Z57 and T-Mullion 98



### **DETAIL DRAWINGS**



#### T-Mullion 98 with double Sash T 104



### **DETAIL DRAWINGS**



Dummy Mullion with double Sash T 104



T-Mullion 126 with double Sash T104





Threshold 86 with Sash Z 57, Clearance 10 mm





12.2018 4700.640EN ©