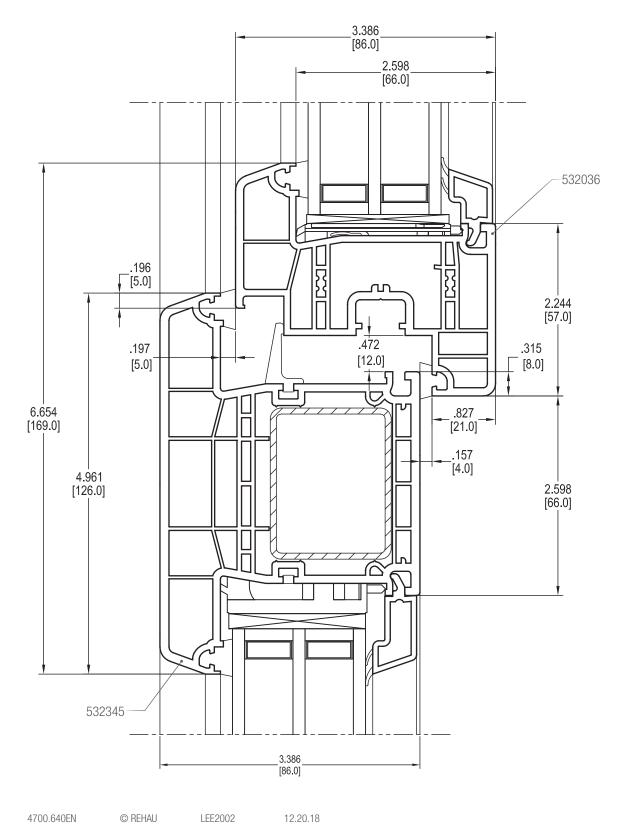

| 19 |
| T-Mullion 126 with double Sash T 104                 | 20 |
| Threshold 86 with Sash Z 57, Clearance 10 mm         | 21 |
| Threshold 86 with Sash Z 84, Clearance 10 mm         | 22 |
| Threshold 86 with Sash Z 57 and Compensation profile | 23 |
| Threshold 86 with Sash Z 84 and Compensation profile | 24 |
| Threshold 86 with Sash T 104 Claarance 10 mm         | 25 |

12.2018 4700.640EN © REHAU LEE2002 12.20.18

1

Frame 72 with Sash Z 57





### **DETAIL DRAWINGS**



12.2018 4700.640EN © REHAU LEE2002 12.20.18 3

### **DETAIL DRAWINGS**

Frame 72 with Sash T 104





### **DETAIL DRAWINGS**









6 12.20.18 LEE2002 © REHAU 4700.640EN 12.2018





12.20.18

Dummy Mullion with double Sash Z 57





#### Dummy Mullion with double Sash Z 84





T-Mullion 126 with Sash Z 57







#### T-Mullion 126 with double Sash Z 57



13



T-Mullion 126 with double Sash Z 84





### **DETAIL DRAWINGS**







Frame 72 with T-Mullion 126





### **DETAIL DRAWINGS**



#### Frame 72 with Sash Z57 and T-Mullion 98



### **DETAIL DRAWINGS**



#### T-Mullion 98 with double Sash T 104



### **DETAIL DRAWINGS**



Dummy Mullion with double Sash T 104



T-Mullion 126 with double Sash T104





Threshold 86 with Sash Z 57, Clearance 10 mm





12.2018 4700.640EN © REHAU LEE2002 12.20.18 21

#### Threshold 86 with Sash Z 84, Clearance 10 mm





Threshold 86 with Sash Z 57 and Compensation profile





12.2018 4700.640EN © REHAU LEE2002 12.20.18 23

### **DETAIL DRAWINGS**

Threshold 86 with Sash Z 84 and Compensation profile





### **DETAIL DRAWINGS**

Threshold 86 with Sa