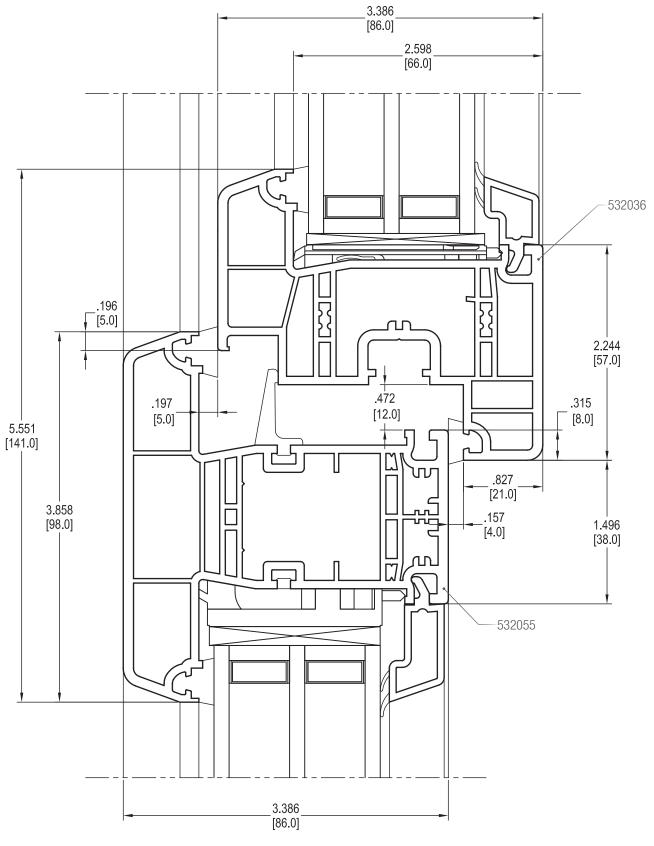

### **DETAIL DRAWINGS**

6 12.20.18 LEE2002 © REHAU 4700.640EN 12.2018

12.20.18

Dummy Mullion with double Sash Z 57