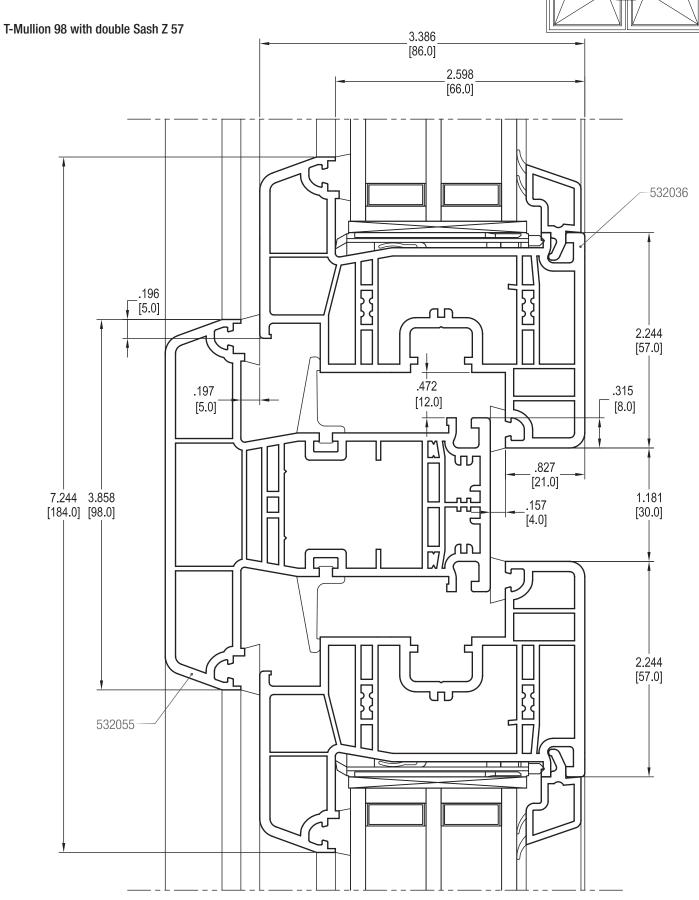

### **DETAIL DRAWINGS**

6 12.20.18 LEE2002 © REHAU 4700.640EN 12.2018

12.20.18

Dummy Mullion with double Sash Z 57