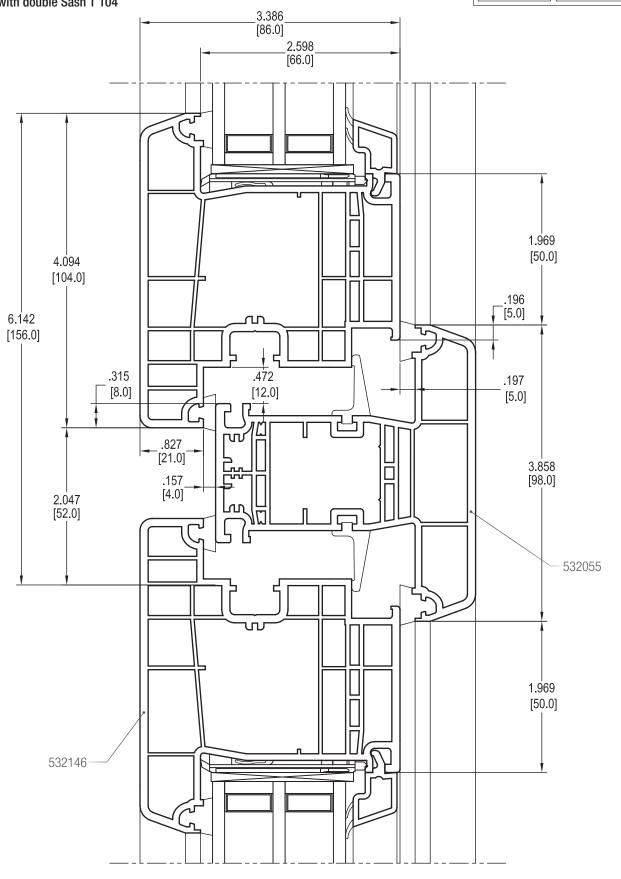

profile | 24 |
| Threshold 86 with Sash T 104 Claarance 10 mm         | 25 |

12.2018 4700.640EN © REHAU LEE2002 12.20.18

1

Frame 72 with Sash Z 57





### **DETAIL DRAWINGS**



12.2018 4700.640EN © REHAU LEE2002 12.20.18 3

### **DETAIL DRAWINGS**

Frame 72 with Sash T 104





### **DETAIL DRAWINGS**









6 12.20.18 LEE2002 © REHAU 4700.640EN 12.2018





12.20.18

Dummy Mullion with double Sash Z 57





#### Dummy Mullion with double Sash Z 84





T-Mullion 126 with Sash Z 57







#### T-Mullion 126 with double Sash Z 57



13



T-Mullion 126 with double Sash Z 84





### **DETAIL DRAWINGS**







Frame 72 with T-Mullion 126





### **DETAIL DRAWINGS**



#### Frame 72 with Sash Z57 and T-Mullion 98



### **DETAIL DRAWINGS**



#### T-Mullion 98 with double Sash T 104



### **DETAIL DRAWINGS**



Dummy Mullion with double Sash T 104



T-Mullion 126 with double Sash T104





Threshold 86 with Sash Z 57, Clearance 10 mm





12.2018 4700.640EN © REHAU LEE2002 12.20.18 21

#### Threshold 86 with Sash Z 84, Clearance 10 mm





Threshold 86 with Sash Z 57 and Compensation profile





12.2018 4700.640EN © REHAU LEE2002 12.20.18 23

### **DETAIL DRAWINGS**

Threshold 86 with Sash Z 84 and Compensation profile





### **DETAIL DRAWINGS**

Threshold 86 with Sash T 104, Clearance 10 mm





12.2018 4700.640EN © REHAU LEE2002 12.20.18 25