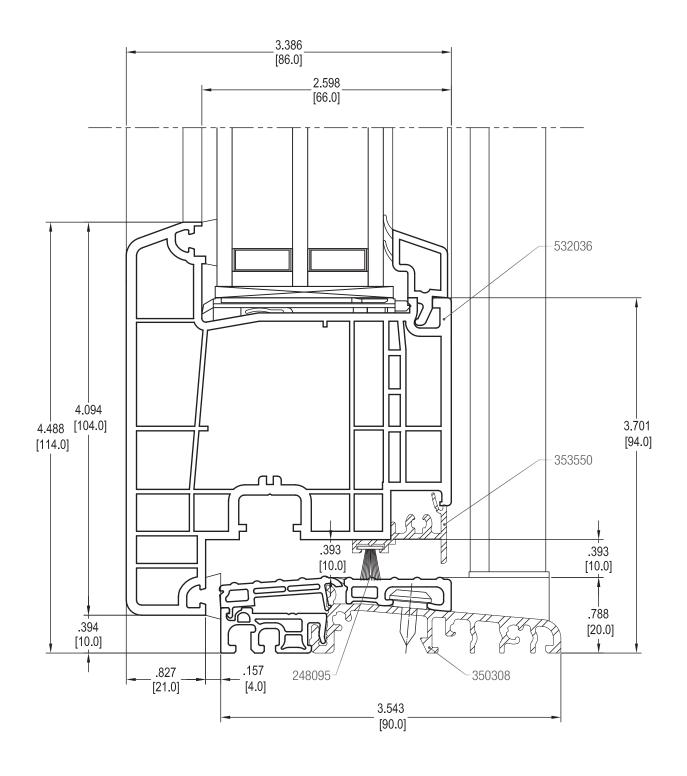

ouble Sash Z 57



13



T-Mullion 126 with double Sash Z 84





### **DETAIL DRAWINGS**







Frame 72 with T-Mullion 126





### **DETAIL DRAWINGS**



#### Frame 72 with Sash Z57 and T-Mullion 98



### **DETAIL DRAWINGS**



#### T-Mullion 98 with double Sash T 104



### **DETAIL DRAWINGS**



Dummy Mullion with double Sash T 104



T-Mullion 126 with double Sash T104





Threshold 86 with Sash Z 57, Clearance 10 mm





12.2018 4700.640EN © REHAU LEE2002 12.20.18 21

#### Threshold 86 with Sash Z 84, Clearance 10 mm





Threshold 86 with Sash Z 57 and Compensation profile





12.2018 4700.640EN © REHAU LEE2002 12.20.18 23

### **DETAIL DRAWINGS**

Threshold 86 with Sash Z 84 and Compensation profile





### **DETAIL DRAWINGS**

Threshold 86 with Sash T 104, Clearance 10 mm





12.2018 4700.640EN © REHAU LEE2002 12.20.18 25