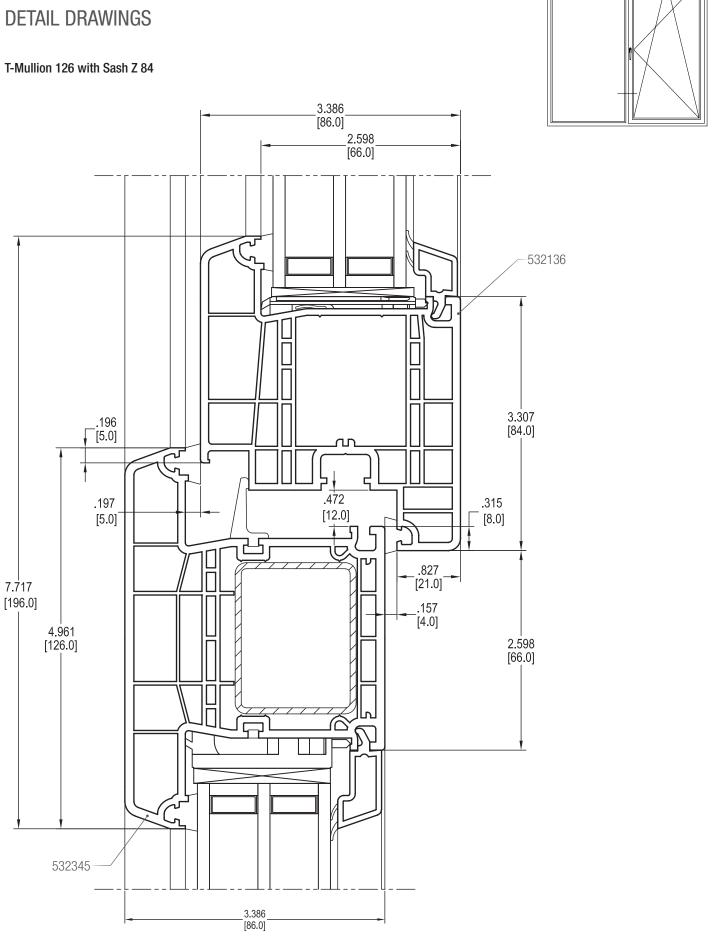

19 |
| T-Mullion 126 with double Sash T 104                 | 20 |
| Threshold 86 with Sash Z 57, Clearance 10 mm         | 21 |
| Threshold 86 with Sash Z 84, Clearance 10 mm         | 22 |
| Threshold 86 with Sash Z 57 and Compensation profile | 23 |
| Threshold 86 with Sash Z 84 and Compensation profile | 24 |
| Threshold 86 with Sash T 104 Claarance 10 mm         | 25 |

12.2018 4700.640EN © REHAU LEE2002 12.20.18

1

Frame 72 with Sash Z 57





### **DETAIL DRAWINGS**



12.2018 4700.640EN © REHAU LEE2002 12.20.18 3

### **DETAIL DRAWINGS**

Frame 72 with Sash T 104





### **DETAIL DRAWINGS**









6 12.20.18 LEE2002 © REHAU 4700.640EN 12.2018





12.20.18

Dummy Mullion with double Sash Z 57





#### Dummy Mullion with double Sash Z 84





T-Mullion 126 with Sash Z 57







#### T-Mullion 126 with double Sash Z 57



13



T-Mullion 126 with double Sash Z 84





### **DETAIL DRAWINGS**







Frame 72 with T-Mullion 126





### **DETAIL DRAWINGS**



#### Frame 72 with Sash Z57 and T-Mullion 98



### **DETAIL DRAWINGS**



#### T-Mullion 98 with double Sash T 104



### **DETAIL DRAWINGS**



Dummy Mullion with double Sash T 104



T-Mullion 126 with double Sash T104





Threshold 86 with Sash Z 57, Clearance 10 mm





12.2018 4700.640EN © REHAU LEE2002 12.20.18 21

#### Threshold 86 with Sash Z 84, Clearance 10 mm





Threshold 86 with Sash Z 57 and Compensation profile





12.2018 4700.640EN © REHAU LEE2002 12.20.18 23

### **DETAIL DRAWINGS**

Threshold 86 with Sash Z 84 and Compensation profile





### **DETAIL DRAWINGS**

Threshold 86 with Sash