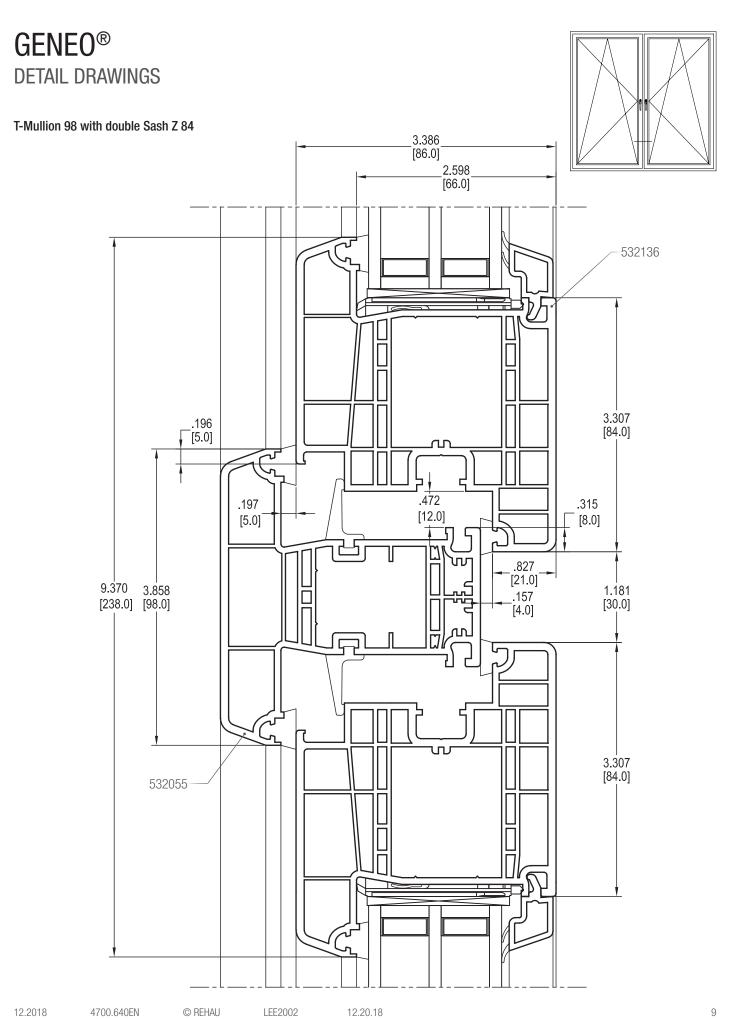

4                  | 18 |
| Dummy Mullion with double Sash T 104                 | 19 |
| T-Mullion 126 with double Sash T 104                 | 20 |
| Threshold 86 with Sash Z 57, Clearance 10 mm         | 21 |
| Threshold 86 with Sash Z 84, Clearance 10 mm         | 22 |
| Threshold 86 with Sash Z 57 and Compensation profile | 23 |
| Threshold 86 with Sash Z 84 and Compensation profile | 24 |
| Threshold 86 with Sash T 104 Claarance 10 mm         | 25 |

12.2018 4700.640EN © REHAU LEE2002 12.20.18

1

Frame 72 with Sash Z 57





### **DETAIL DRAWINGS**



12.2018 4700.640EN © REHAU LEE2002 12.20.18 3

### **DETAIL DRAWINGS**

Frame 72 with Sash T 104





### **DETAIL DRAWINGS**









6 12.20.18 LEE2002 © REHAU 4700.640EN 12.2018





12.20.18

Dummy Mullion with double Sash Z 57





#### Dummy Mullion with double Sash Z 84





T-Mullion 126 with Sash Z 57







#### T-Mullion 126 with double Sash Z 57



13



T-Mullion 126 with double Sash Z 84





### **DETAIL DRAWINGS**







Frame 72 with T-Mullion 126





### **DETAIL DRAWINGS**



#### Frame 72 with Sash Z57 and T-Mullion 98



### **DETAIL DRAWINGS**



#### T-Mullion 98 with double Sash T 104



### **DETAIL DRAWINGS**



Dummy Mullion with double Sash T 104



T-Mullion 126 with double Sash T104





Threshold 86 with Sash Z 57, Clearance 10 mm





12.2018 4700.640EN © REHAU LEE2002 12.20.18 21

#### Threshold 86 with Sash Z 84, Clearance 10 mm





Threshold 86 with Sash Z 57 and Compensation profile





12.2018 4700.640EN © REHAU LEE2002 12.20.18 23

### **DETAIL DRAWINGS**

Threshold 86 with Sash