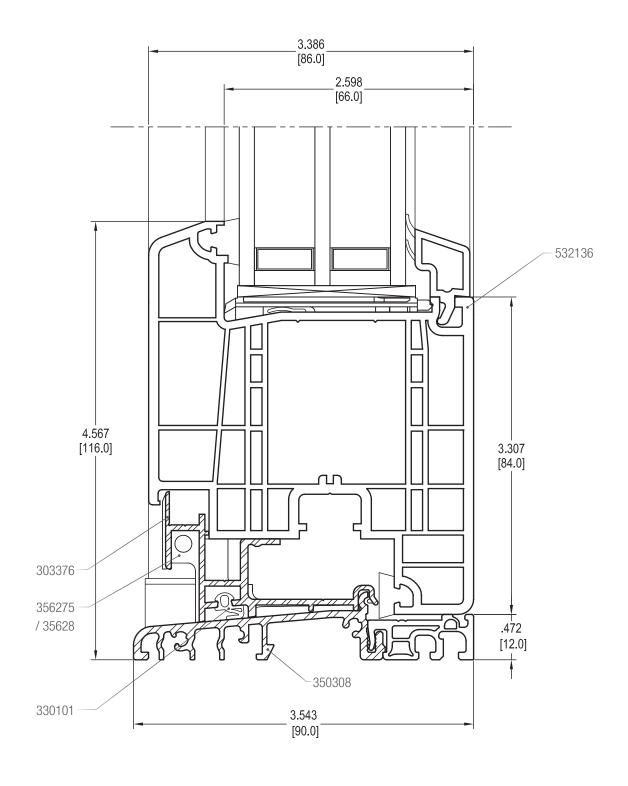

Sash Z 84





T-Mullion 126 with Sash Z 57







#### T-Mullion 126 with double Sash Z 57



13



T-Mullion 126 with double Sash Z 84





### **DETAIL DRAWINGS**







Frame 72 with T-Mullion 126





### **DETAIL DRAWINGS**



#### Frame 72 with Sash Z57 and T-Mullion 98



### **DETAIL DRAWINGS**



#### T-Mullion 98 with double Sash T 104



### **DETAIL DRAWINGS**



Dummy Mullion with double Sash T 104



T-Mullion 126 with double Sash T104





Threshold 86 with Sash Z 57, Clearance 10 mm





12.2018 4700.640EN © REHAU LEE2002 12.20.18 21

#### Threshold 86 with Sash Z 84, Clearance 10 mm





Threshold 86 with Sash Z 57 and Compensation profile





12.2018 4700.640EN © REHAU LEE2002 12.20.18 23

### **DETAIL DRAWINGS**

Threshold 86 with Sash Z 84 and Compensation profile





### **DETAIL DRAWINGS**

Threshold 86 with Sash T 104, Clearance 10 mm





12.2018 4700.640EN © REHAU LEE2002 12.20.18 25