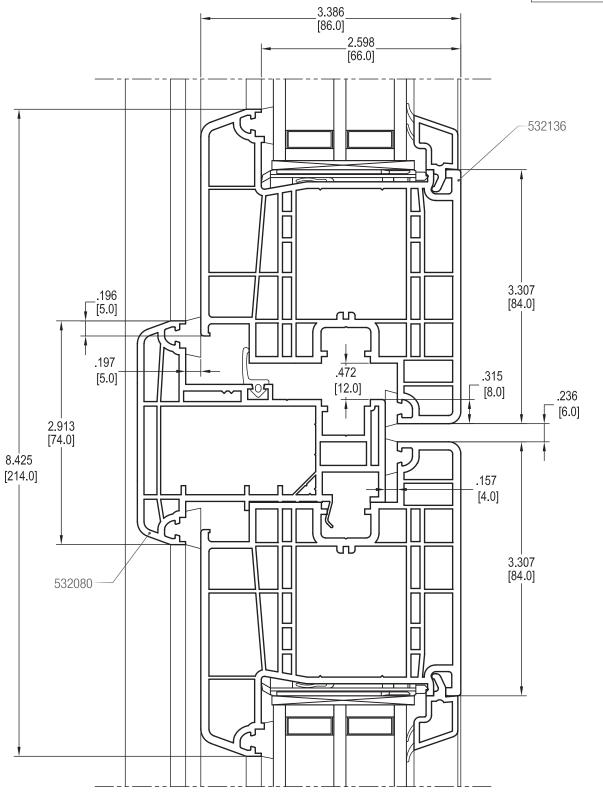

double Sash T 104                 | 19 |
| T-Mullion 126 with double Sash T 104                 | 20 |
| Threshold 86 with Sash Z 57, Clearance 10 mm         | 21 |
| Threshold 86 with Sash Z 84, Clearance 10 mm         | 22 |
| Threshold 86 with Sash Z 57 and Compensation profile | 23 |
| Threshold 86 with Sash Z 84 and Compensation profile | 24 |
| Threshold 86 with Sash T 104 Claarance 10 mm         | 25 |

12.2018 4700.640EN © REHAU LEE2002 12.20.18

1

Frame 72 with Sash Z 57





### **DETAIL DRAWINGS**



12.2018 4700.640EN © REHAU LEE2002 12.20.18 3

### **DETAIL DRAWINGS**

Frame 72 with Sash T 104





### **DETAIL DRAWINGS**









6 12.20.18 LEE2002 © REHAU 4700.640EN 12.2018





12.20.18

Dummy Mullion with double Sash Z 57





#### Dummy Mullion with double Sash Z 84





T-Mullion 126 with Sash Z 57







#### T-Mullion 126 with double Sash Z 57



13



T-Mullion 126 with double Sash Z 84





### **DETAIL DRAWINGS**







Frame 72 with T-Mullion 126





### **DETAIL DRAWINGS**



#### Frame 72 with Sash Z57 and T-Mullion 98



### **DETAIL DRAWINGS**



#### T-Mullion 98 with double Sash T 104



### **DETAIL DRAWINGS**



Dummy Mullion with double Sash T 104



T-Mullion 126 with double Sash T104





Threshold 86 with Sash Z 57, Clearance 10 mm





12.2018 4700.640EN © REHAU LEE2002 12.20.18 21

#### Threshold 86 with Sash Z 84, Clearance 10 mm





Threshold 86 with Sash Z 57 and Compensation profile





12.2018 4700.640EN © REHAU LEE2002 12.20.18 23

### **DETAIL DRAWINGS**

Threshold 86 with Sash Z 84 and Compensation profile





### **DETAI