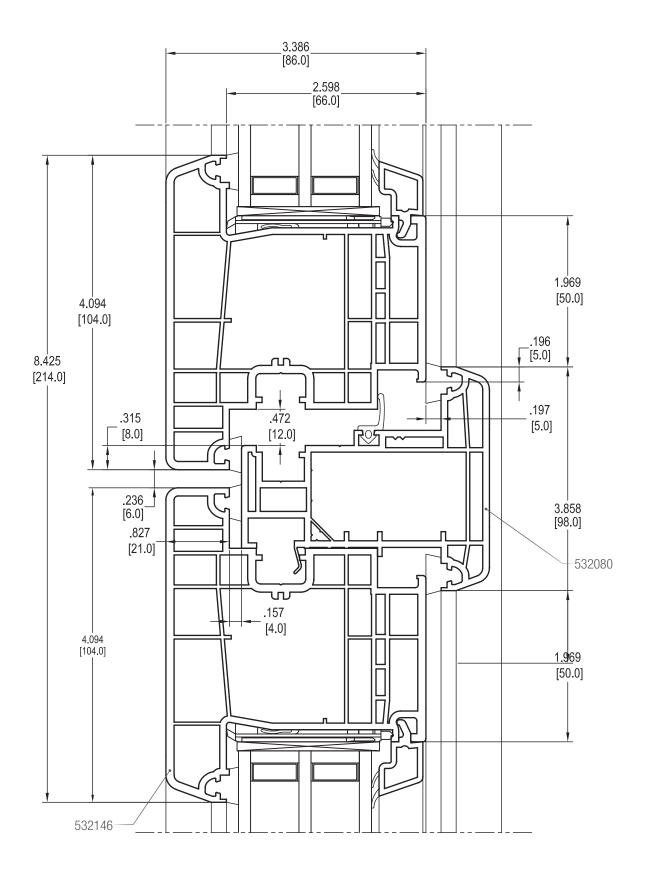

| 25 |

12.2018 4700.640EN © REHAU LEE2002 12.20.18

1

Frame 72 with Sash Z 57





### **DETAIL DRAWINGS**



12.2018 4700.640EN © REHAU LEE2002 12.20.18 3

### **DETAIL DRAWINGS**

Frame 72 with Sash T 104





### **DETAIL DRAWINGS**









6 12.20.18 LEE2002 © REHAU 4700.640EN 12.2018





12.20.18

Dummy Mullion with double Sash Z 57





#### Dummy Mullion with double Sash Z 84





T-Mullion 126 with Sash Z 57







#### T-Mullion 126 with double Sash Z 57



13



T-Mullion 126 with double Sash Z 84





### **DETAIL DRAWINGS**







Frame 72 with T-Mullion 126





### **DETAIL DRAWINGS**



#### Frame 72 with Sash Z57 and T-Mullion 98



### **DETAIL DRAWINGS**



#### T-Mullion 98 with double Sash T 104



### **DETAIL DRAWINGS**



Dummy Mullion with double Sash T 104



T-Mullion 126 with double Sash T104





Threshold 86 with Sash Z 57, Clearance 10 mm





12.2018 4700.640EN © REHAU LEE2002 12.20.18 21

#### Threshold 86 with Sash Z 84, Clearance 10 mm





Threshold 86 with Sash Z 57 and Compensation profile





12.2018 4700.640EN © REHAU LEE2002 12.20.18 23

### **DETAIL DRAWINGS**

Threshold 86 with Sash Z 84 and Compensation profile





### **DETAIL DRAWINGS**

Threshold 86 with Sash T 104, Clearance 10 mm





12.2018 4700.640EN © REHAU LEE2002 12.20.18 25