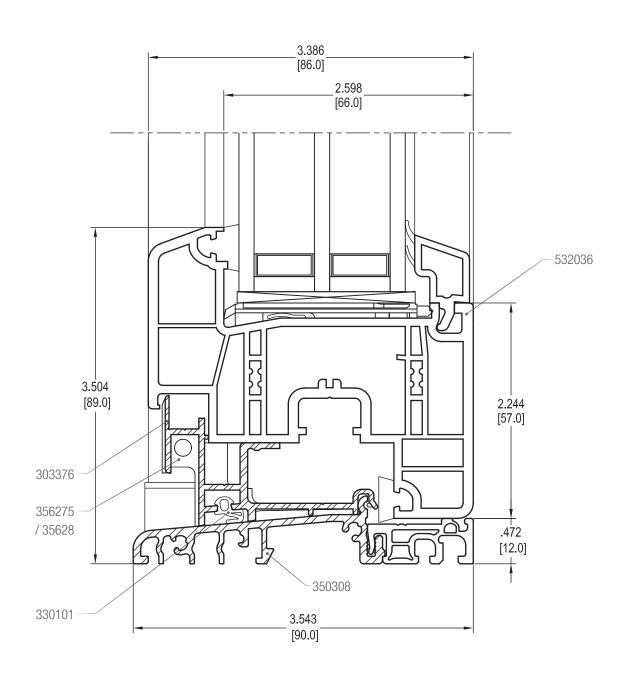

12.20.18 LEE2002 © REHAU 4700.640EN 12.2018





12.20.18

Dummy Mullion with double Sash Z 57





#### Dummy Mullion with double Sash Z 84





T-Mullion 126 with Sash Z 57







#### T-Mullion 126 with double Sash Z 57



13



T-Mullion 126 with double Sash Z 84





### **DETAIL DRAWINGS**







Frame 72 with T-Mullion 126





### **DETAIL DRAWINGS**



#### Frame 72 with Sash Z57 and T-Mullion 98



### **DETAIL DRAWINGS**



#### T-Mullion 98 with double Sash T 104



### **DETAIL DRAWINGS**



Dummy Mullion with double Sash T 104



T-Mullion 126 with double Sash T104





Threshold 86 with Sash Z 57, Clearance 10 mm





12.2018 4700.640EN © REHAU LEE2002 12.20.18 21

#### Threshold 86 with Sash Z 84, Clearance 10 mm





Threshold 86 with Sash Z 57 and Compensation profile





12.2018 4700.640EN © REHAU LEE2002 12.20.18 23

### **DETAIL DRAWINGS**

Threshold 86 with Sash Z 84 and Compensation profile





### **DETAIL DRAWINGS**

Threshold 86 with Sash T 104, Clearance 10 mm





12.2018 4700.640EN © REHAU LEE2002 12.20.18 25