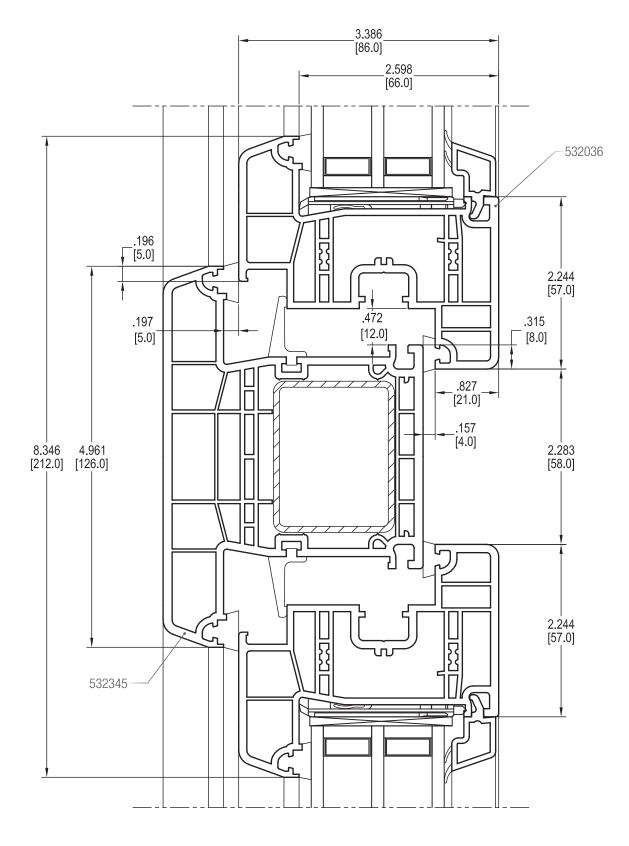

#### T-Mullion 126 with double Sash Z 57

13

T-Mullion 126 with double Sash Z 84