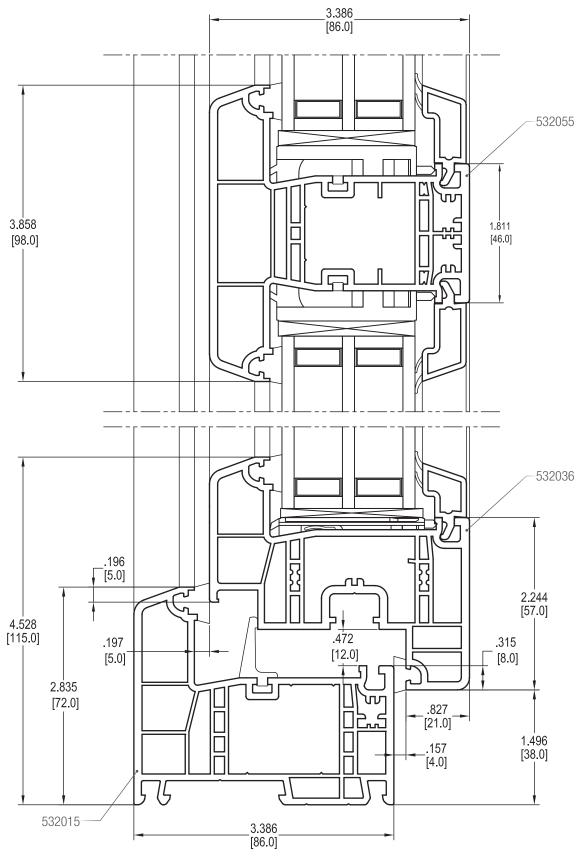

#### Dummy Mullion with double Sash Z 84

T-Mullion 126 with Sash Z 57

#### T-Mullion 126 with double Sash Z 57

13

T-Mullion 126 with double Sash Z 84