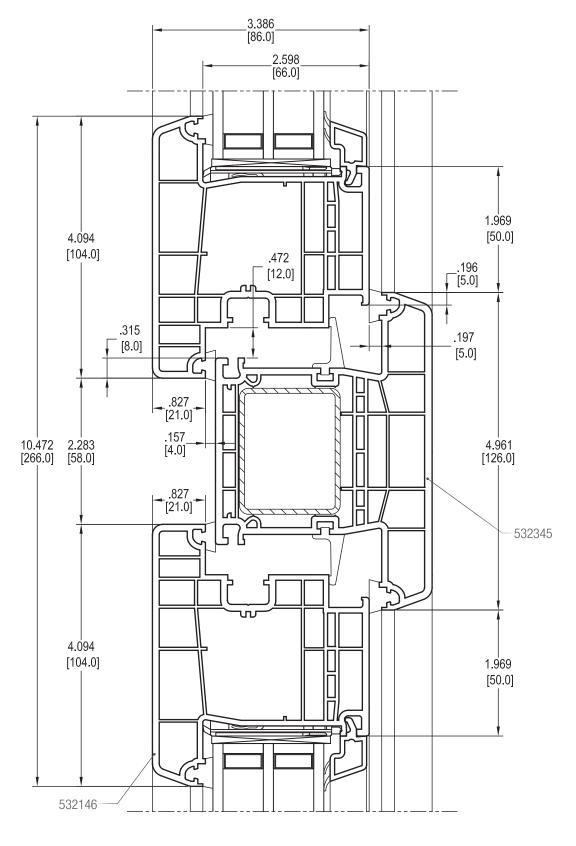

### **DETAIL DRAWINGS**

6 12.20.18 LEE2002 © REHAU 4700.640EN 12.2018

12.20.18

Dummy Mullion with double Sash Z 57