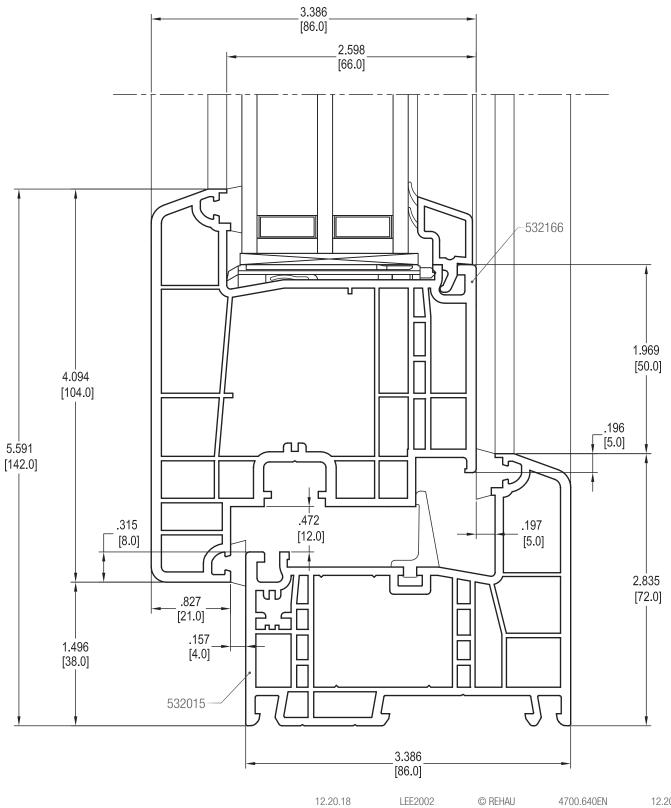

### **DETAIL DRAWINGS**

6 12.20.18 LEE2002 © REHAU 4700.640EN 12.2018

12.20.18

Dummy Mullion with double Sash Z 57