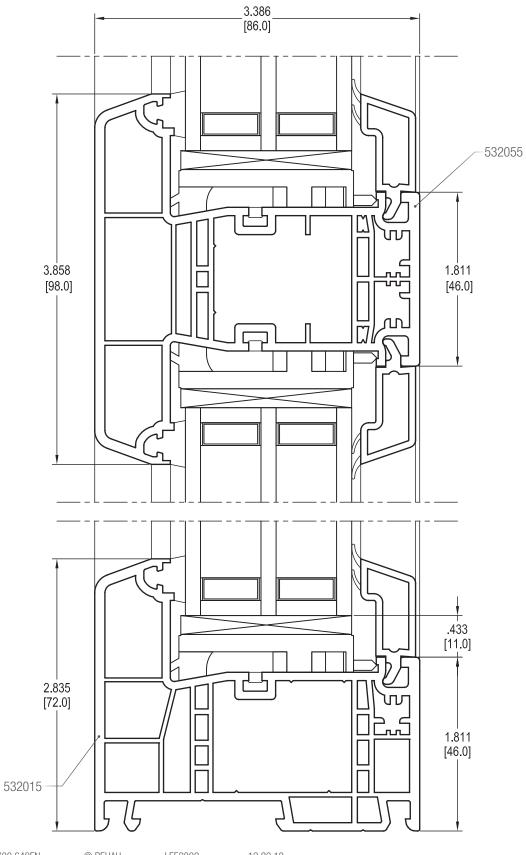

| 21 |
| Threshold 86 with Sash Z 84, Clearance 10 mm         | 22 |
| Threshold 86 with Sash Z 57 and Compensation profile | 23 |
| Threshold 86 with Sash Z 84 and Compensation profile | 24 |
| Threshold 86 with Sash T 104 Claarance 10 mm         | 25 |

12.2018 4700.640EN © REHAU LEE2002 12.20.18

1

Frame 72 with Sash Z 57





### **DETAIL DRAWINGS**



12.2018 4700.640EN © REHAU LEE2002 12.20.18 3

### **DETAIL DRAWINGS**

Frame 72 with Sash T 104





### **DETAIL DRAWINGS**









6 12.20.18 LEE2002 © REHAU 4700.640EN 12.2018





12.20.18

Dummy Mullion with double Sash Z 57





#### Dummy Mullion with double Sash Z 84





T-Mullion 126 with Sash Z 57







#### T-Mullion 126 with double Sash Z 57



13



T-Mullion 126 with double Sash Z 84





### **DETAIL DRAWINGS**







Frame 72 with T-Mullion 126





### **DETAIL DRAWINGS**



#### Frame 72 with Sash Z57 and T-Mullion 98



### **DETAIL DRAWINGS**



#### T-Mullion 98 with double Sash T 104



### **DETAIL DRAWINGS**



Dummy Mullion with double Sash T 104



T-Mullion 126 with double Sash T104





Threshold 86 with Sash Z 57, Clearance 10 mm





12.2018 4700.640EN © REHAU LEE2002 12.20.18 21

#### Threshold 86 with Sash Z 84, Clearance 10 mm





Threshold 86 with Sash Z 57 and Compensation profile





12.2018 4700.640EN © REHAU LEE2002 12.20.18 23

### **DETAIL DRAWINGS**

Threshold 86 with Sash Z 84 and Compensation profile





### **DETAIL DRAWINGS**

Threshold 86 with Sash T 104, Clearance 10 mm





12.2018 4700.640EN © REHAU LEE2002 12.20.18 25