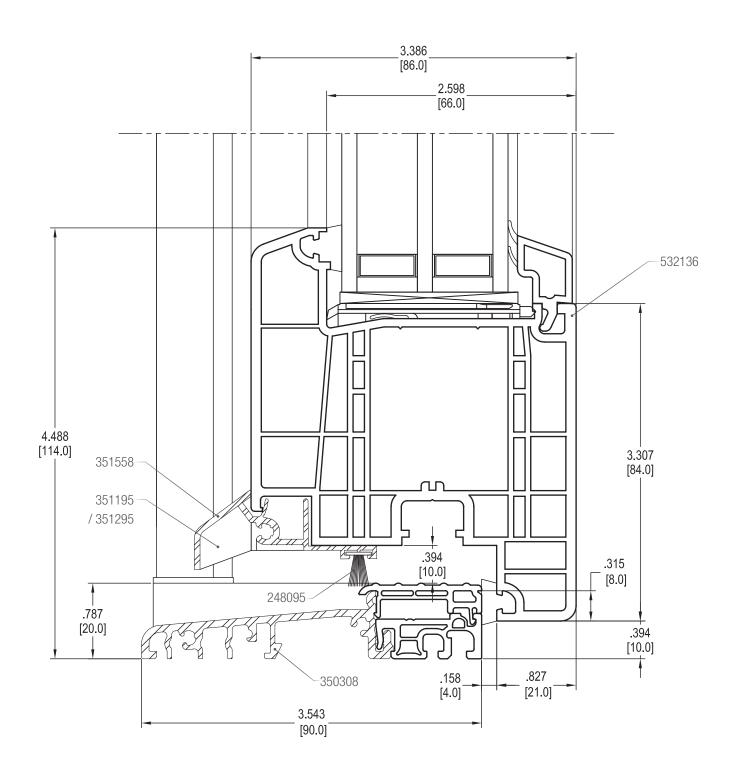

2 with Sash T 104





### **DETAIL DRAWINGS**









6 12.20.18 LEE2002 © REHAU 4700.640EN 12.2018





12.20.18

Dummy Mullion with double Sash Z 57





#### Dummy Mullion with double Sash Z 84





T-Mullion 126 with Sash Z 57







#### T-Mullion 126 with double Sash Z 57



13



T-Mullion 126 with double Sash Z 84





### **DETAIL DRAWINGS**







Frame 72 with T-Mullion 126





### **DETAIL DRAWINGS**



#### Frame 72 with Sash Z57 and T-Mullion 98



### **DETAIL DRAWINGS**



#### T-Mullion 98 with double Sash T 104



### **DETAIL DRAWINGS**



Dummy Mullion with double Sash T 104



T-Mullion 126 with double Sash T104





Threshold 86 with Sash Z 57, Clearance 10 mm





12.2018 4700.640EN © REHAU LEE2002 12.20.18 21

#### Threshold 86 with Sash Z 84, Clearance 10 mm





Threshold 86 with Sash Z 57 and Compensation profile





12.2018 4700.640EN © REHAU LEE2002 12.20.18 23

### **DETAIL DRAWINGS**

Threshold 86 with Sash Z 84 and Compensation profile





### **DETAIL DRAWINGS**

Threshold 86 with Sash T 104, Clearance 10 mm





12.2018 4700.640EN © REHAU LEE2002 12.20.18 25