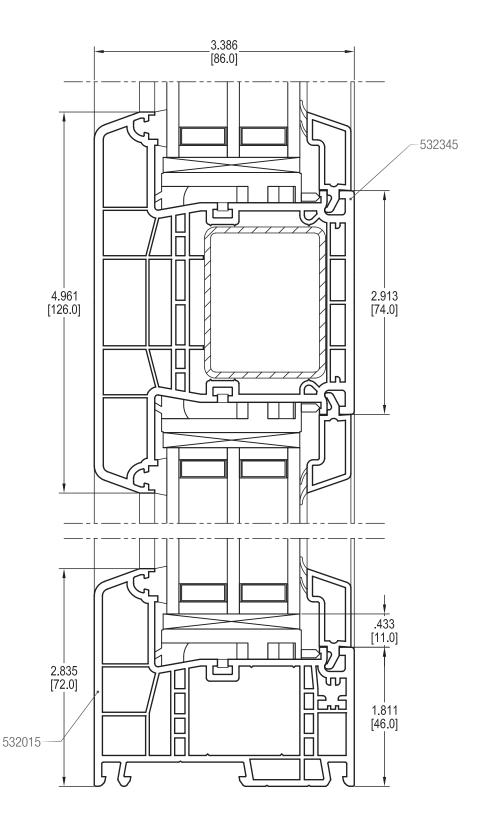

Z 84, Clearance 10 mm         | 22 |
| Threshold 86 with Sash Z 57 and Compensation profile | 23 |
| Threshold 86 with Sash Z 84 and Compensation profile | 24 |
| Threshold 86 with Sash T 104 Claarance 10 mm         | 25 |

12.2018 4700.640EN © REHAU LEE2002 12.20.18

1

Frame 72 with Sash Z 57





### **DETAIL DRAWINGS**



12.2018 4700.640EN © REHAU LEE2002 12.20.18 3

### **DETAIL DRAWINGS**

Frame 72 with Sash T 104





### **DETAIL DRAWINGS**









6 12.20.18 LEE2002 © REHAU 4700.640EN 12.2018





12.20.18

Dummy Mullion with double Sash Z 57





#### Dummy Mullion with double Sash Z 84





T-Mullion 126 with Sash Z 57







#### T-Mullion 126 with double Sash Z 57



13



T-Mullion 126 with double Sash Z 84





### **DETAIL DRAWINGS**







Frame 72 with T-Mullion 126





### **DETAIL DRAWINGS**



#### Frame 72 with Sash Z57 and T-Mullion 98



### **DETAIL DRAWINGS**



#### T-Mullion 98 with double Sash T 104



### **DETAIL DRAWINGS**



Dummy Mullion with double Sash T 104



T-Mullion 126 with double Sash T104





Threshold 86 with Sash Z 57, Clearance 10 mm





12.2018 4700.640EN © REHAU LEE2002 12.20.18 21

#### Threshold 86 with Sash Z 84, Clearance 10 mm





Threshold 86 with Sash Z 57 and Compensation profile





12.2018 4700.640EN © REHAU LEE2002 12.20.18 23

### **DETAIL DRAWINGS**

Threshold 86 with Sash Z 84 and Compensation profile





### **DETAIL DRAWINGS**

Threshold 86 with Sash T 104, Clearance 10 mm





12.2018 4700.640EN © REHAU LEE2002 12.20.18 25