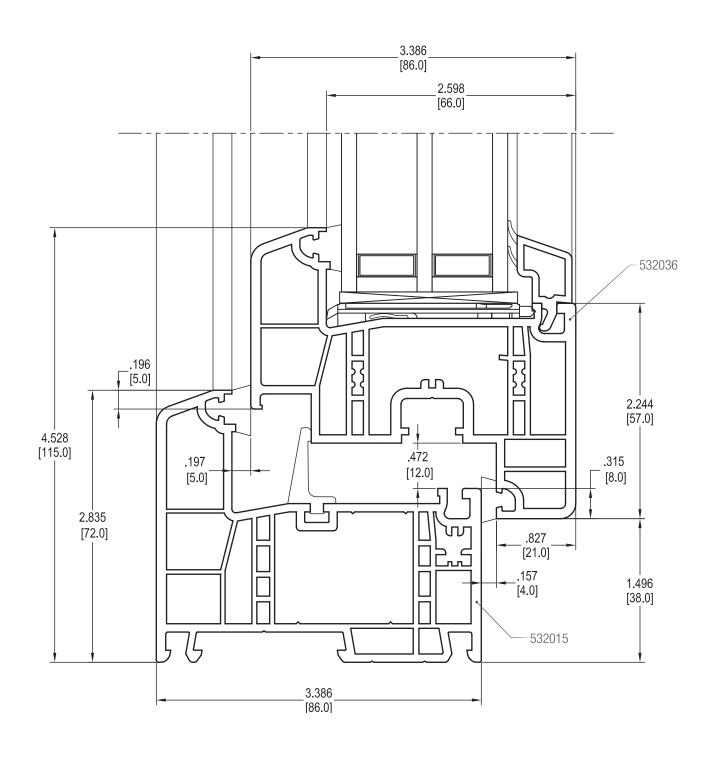

double Sash Z 84                  |    |
| Frame 72 with T-Mullion 98                           | 15 |
| Frame 72 with T-Mullion 126                          | 16 |
| Frame 72 with Sash Z 57 and T-Mullion 98             | 17 |
| T-Mullion 98 with double Sash T 104                  | 18 |
| Dummy Mullion with double Sash T 104                 | 19 |
| T-Mullion 126 with double Sash T 104                 | 20 |
| Threshold 86 with Sash Z 57, Clearance 10 mm         | 21 |
| Threshold 86 with Sash Z 84, Clearance 10 mm         | 22 |
| Threshold 86 with Sash Z 57 and Compensation profile | 23 |
| Threshold 86 with Sash Z 84 and Compensation profile | 24 |
| Threshold 86 with Sash T 104 Claarance 10 mm         | 25 |

12.2018 4700.640EN © REHAU LEE2002 12.20.18

1

Frame 72 with Sash Z 57





### **DETAIL DRAWINGS**



12.2018 4700.640EN © REHAU LEE2002 12.20.18 3

### **DETAIL DRAWINGS**

Frame 72 with Sash T 104





### **DETAIL DRAWINGS**









6 12.20.18 LEE2002 © REHAU 4700.640EN 12.2018





12.20.18

Dummy Mullion with double Sash Z 57





#### Dummy Mullion with double Sash Z 84





T-Mullion 126 with Sash Z 57







#### T-Mullion 126 with double Sash Z 57



13



T-Mullion 126 with double Sash Z 84





### **DETAIL DRAWINGS**







Frame 72 with T-Mullion 126





### **DETAIL DRAWINGS**



#### Frame 72 with Sash Z57 and T-Mullion 98



### **DETAIL DRAWINGS**



#### T-Mullion 98 with double Sash T 104



### **DETAIL DRAWINGS**



Dummy Mullion with double Sash T 104



T-Mullion 126 with double Sash T104





Threshold 86 with Sash Z 57, Clearance 10 m