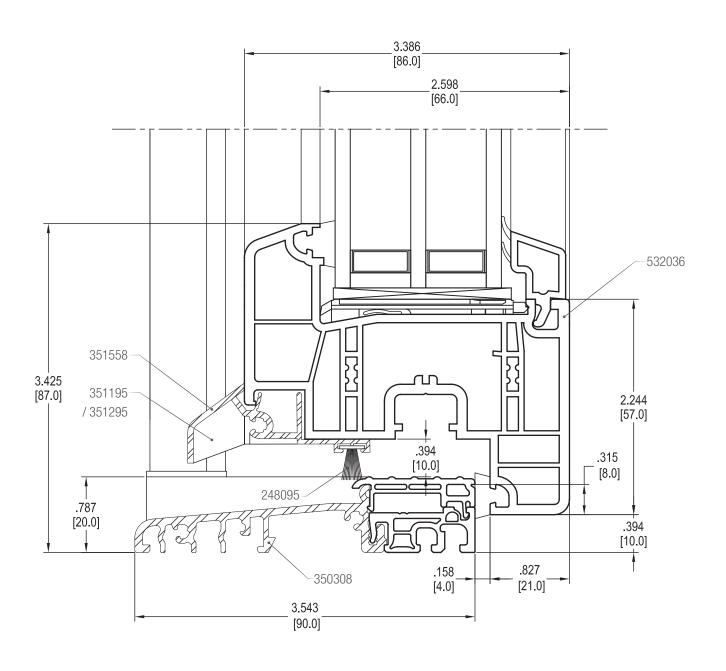

**DETAIL DRAWINGS**



12.2018 4700.640EN © REHAU LEE2002 12.20.18 3

### **DETAIL DRAWINGS**

Frame 72 with Sash T 104





### **DETAIL DRAWINGS**









6 12.20.18 LEE2002 © REHAU 4700.640EN 12.2018





12.20.18

Dummy Mullion with double Sash Z 57





#### Dummy Mullion with double Sash Z 84





T-Mullion 126 with Sash Z 57







#### T-Mullion 126 with double Sash Z 57



13



T-Mullion 126 with double Sash Z 84





### **DETAIL DRAWINGS**







Frame 72 with T-Mullion 126





### **DETAIL DRAWINGS**



#### Frame 72 with Sash Z57 and T-Mullion 98



### **DETAIL DRAWINGS**



#### T-Mullion 98 with double Sash T 104



### **DETAIL DRAWINGS**



Dummy Mullion with double Sash T 104



T-Mullion 126 with double Sash T104





Threshold 86 with Sash Z 57, Clearance 10 mm





12.2018 4700.640EN © REHAU LEE2002 12.20.18 21

#### Threshold 86 with Sash Z 84, Clearance 10 mm





Threshold 86 with Sash Z 57 and Compensation profile





12.2018 4700.640EN © REHAU LEE2002 12.20.18 23

### **DETAIL DRAWINGS**

Threshold 86 with Sash Z 84 and Compensation profile





### **DETAIL DRAWINGS**

Threshold 86 with Sash T 104, Clearance 10 mm





12.2018 4700.640EN © REHAU LEE2002 12.20.18 25