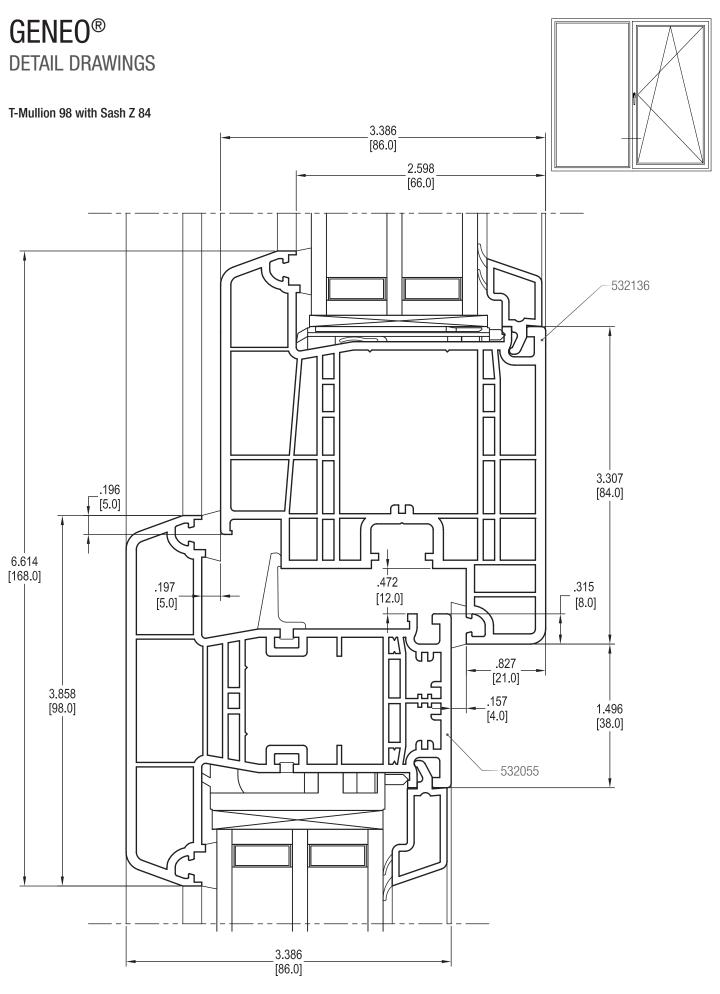

6 |
| Frame 72 with Sash Z 57 and T-Mullion 98             | 17 |
| T-Mullion 98 with double Sash T 104                  | 18 |
| Dummy Mullion with double Sash T 104                 | 19 |
| T-Mullion 126 with double Sash T 104                 | 20 |
| Threshold 86 with Sash Z 57, Clearance 10 mm         | 21 |
| Threshold 86 with Sash Z 84, Clearance 10 mm         | 22 |
| Threshold 86 with Sash Z 57 and Compensation profile | 23 |
| Threshold 86 with Sash Z 84 and Compensation profile | 24 |
| Threshold 86 with Sash T 104 Claarance 10 mm         | 25 |

12.2018 4700.640EN © REHAU LEE2002 12.20.18

1

Frame 72 with Sash Z 57





### **DETAIL DRAWINGS**



12.2018 4700.640EN © REHAU LEE2002 12.20.18 3

### **DETAIL DRAWINGS**

Frame 72 with Sash T 104





### **DETAIL DRAWINGS**









6 12.20.18 LEE2002 © REHAU 4700.640EN 12.2018





12.20.18

Dummy Mullion with double Sash Z 57





#### Dummy Mullion with double Sash Z 84





T-Mullion 126 with Sash Z 57







#### T-Mullion 126 with double Sash Z 57



13



T-Mullion 126 with double Sash Z 84





### **DETAIL DRAWINGS**







Frame 72 with T-Mullion 126





### **DETAIL DRAWINGS**



#### Frame 72 with Sash Z57 and T-Mullion 98



### **DETAIL DRAWINGS**



#### T-Mullion 98 with double Sash T 104



### **DETAIL DRAWINGS**



Dummy Mullion with double Sash T 104



T-Mullion 126 with double Sash T104





Threshold 86 with Sash Z 57, Clearance 10 mm





12.2018 4700.640EN © REHAU LEE2002 12.20.18 21

#### Threshold 86 with Sash Z 84, Clearance 10 mm





Threshold 86 with Sash Z 57 and Compensation profile