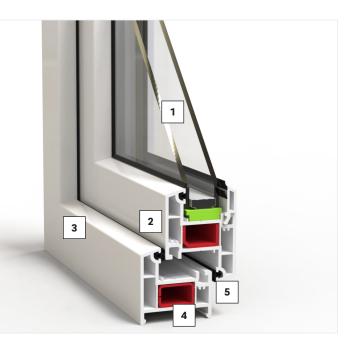

Up to 26 mm glazing capacity
 Provides excellent acoustic and thermal properties

Dual compression seals Create a tight seal against sound, air and water infiltration

Welded frame and sash corners
Provide structural durability and reduced air, dust and water infiltration

50 mm frame depth
 Allows installation in both new and retrofit projects

**Large chambers** Allows insertion of steel reinforcements for large openings

For updates to this publication, visit **www.rehau.com.mx /centroderecursos** 