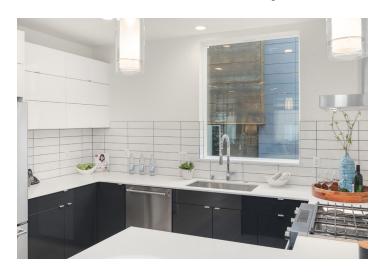

With its sparkling, yet scratch-resistant surface, the white RAUVISIO brilliant Bianco enhances light on dreary Seattle days, while providing durability and longevity. Immediately, the brightness and cheer of the room is evident, and the high-gloss finish makes the kitchen feel spacious.

From the homeowners to the contractor and the installation crew, REHAU RAUVISIO brilliant Bianco provided complete satisfaction with its simplicity, high quality and beautiful aesthetics. It is clear that REHAU cabinet doors are capable of transforming any home and this Seattle house is another testament to their quality and elegance.