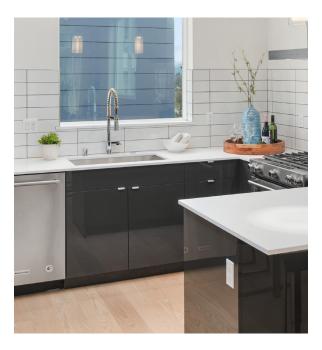

With its sparkling, yet scratch-resistant surface, the white RAUVISIO brilliant Bianco enhances light on dreary Seattle days, while providing durability and longevity. Immediately, the brightness and cheer of the room is evident, and the high-gloss finish makes the kitchen feel spacious.

From the homeowners to the contractor and the installation crew, REHAU RAUVISIO brilliant Bianco provided complete satisfaction with its simplicity, high quality and beautiful aesthetics. It is clear that REHAU cabinet doors are capable of transforming any home and this Seattle house is another testament to their quality and elegance.