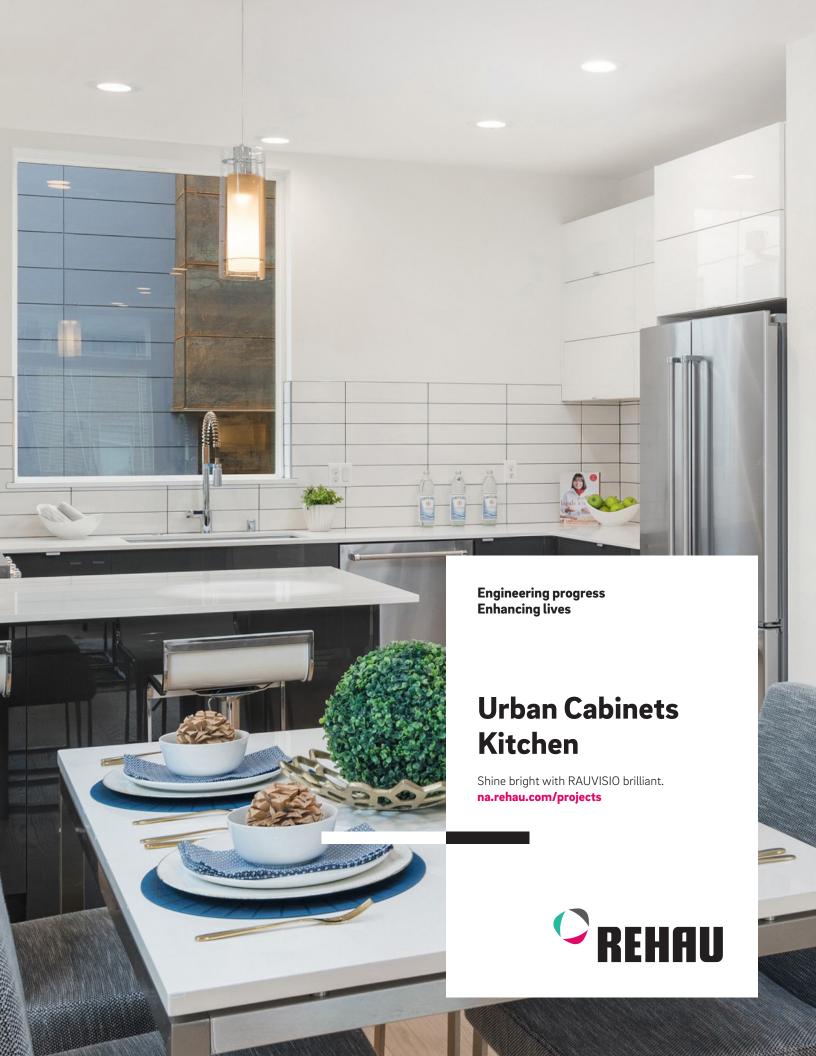

## **RAUVISIO** brilliant shines in Seattle

Seattle is not known for its sunshine. As one of the rainiest cities in the country, the weather can get gloomy. This is exactly why the REHAU RAUVISIO brilliant high gloss finish was used in a new townhouse project in Seattle, Washington.

The sleek high-gloss finish of RAUVISIO brilliant Bianco matched the customer's desire for sophisticated custom cabinets with a modern edge. When asked about choosing this REHAU surface, Ryan Schofield, owner of Seattle-based boutique home builder Aedifex, Inc., explained, "Because the kitchen is not exposed to a lot of sunlight, we wanted a clean bright look to help brighten the space up and reflect sunlight. This material also has a modern aesthetic which looks great."

With its sparkling, yet scratch-resistant surface, the white RAUVISIO brilliant Bianco enhances light on dreary Seattle days, while providing durability and longevity. Immediately, the brightness and cheer of the room is evident, and the high-gloss finish makes the kitchen feel spacious.