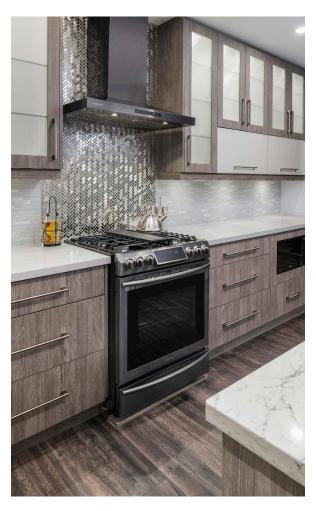

But Sahota didn't stop there. He doubled up on RAUVISIO's elegance by framing the sleek white cabinet doors with RAUVISIO terra Whiskey Oak, a soft, textured woodgrain HPL surface. Sahota added matching seamless edgebands using the high-end REHAU LaserEdge technique.

Because his shop invested in the hot-air machine technology that makes it possible, Sahota is able to create his own zero-joint, adhesive-free cabinet doors with LaserEdge banding. He can produce cut-to-size cabinet doors with the flawless finish of LaserEdge on site. RAUVISIO provides the high-end look that Sahota says many of his clients are after. "Whiskey Oak has a very smooth, leathery texture, with a great finish. It just looks very elegant, the way it stands out. The same with the crystal. It has a unique finish compared to cheaper high-gloss brands."