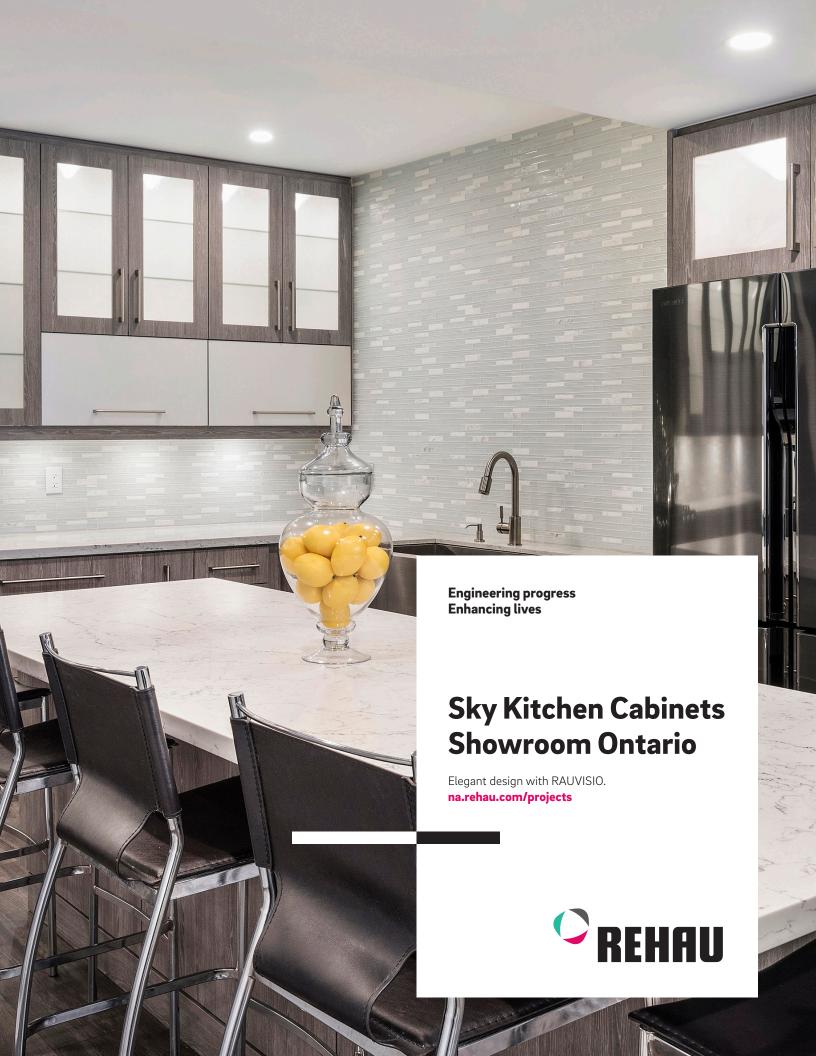

## Canadian cabinet maker doubles up on REHAU elegance

Beautiful works of art deserve a frame, and the way Binder Sahota sees it, his cabinets are works of art. Sahota is vice president of Sky Kitchen Cabinets, a custom kitchen cabinet maker in Mississauga, Ontario.

When a homeowner in nearby Brampton was remodeling a kitchen and wanted unique, modern and durable cabinets, Sahota knew RAUVISIO crystal Bianco fit the bill. This surface provides the sleek shine of glass in a lighter-weight, durable polymer.

But Sahota didn't stop there. He doubled up on RAUVISIO's elegance by framing the sleek white cabinet doors with RAUVISIO terra Whiskey Oak, a soft, textured woodgrain HPL surface. Sahota added matching seamless edgebands using the high-end REHAU LaserEdge technique.

Because his shop invested in the hot-air machine technology that makes it possible, Sahota is able to create his own zero-joint, adhesive-free cabinet doors with LaserEdge banding. He can produce cut-to-size cabinet doors with the flawless finish of LaserEdge on site. RAUVISIO provides the high-end look that Sahota says many of his clients are after. "Whiskey Oak has a very smooth, leathery texture, with a great finish. It just looks very elegant, the way it stands out. The same with the crystal. It has a unique finish compared to cheaper high-gloss brands."

In his Mississauga showroom, Sahota showcases RAUVISIO with similar framing technique on cabinets and also displays its versatility by using RAUVISIO crystal for the surface of a kitchen island. "It's a great product, which is why I offer it," he says.

**Project:** Sky Kitchen Cabinets

**Type of Project:** Kitchen remodel and showroom

display, completed in 2018

Manufacturer: Sky Kitchen Cabinets

**REHAU Products:** RAUVISIO crystal™ Bianco and RAUVISIO terra™ Whiskey Oak with perfectly matched REHAU LaserEdge™ technology