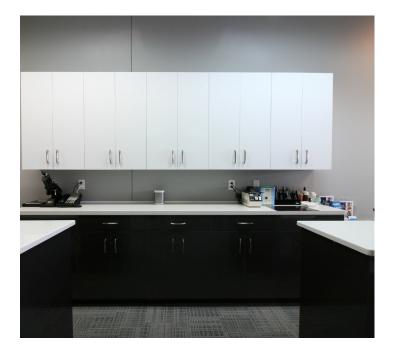

"The second I saw it, I knew it was what I was looking for. I could envision using it throughout the store," Christopherson says.

In addition to choosing RAUVISIO for display backdrops, she ended up using RAUVISIO for upper cabinets in the fitting area as well as two sets of cabinets at the reception desk. The product's trademark REHAU LaserEdge zero-joint edgeband, which provides a seamless transition between cabinet fronts and edges, helps create the clean look that Christopherson was after.

"What I like just as much as its clean look is its durability. It's not going to scratch," Christopherson says.

Krig says she appreciates the product's flexibility. Northland Woodworks primarily creates cabinets for private homes, but she knew the RAUVISIO line would fit perfectly in a retail setting. "It's a contemporary look that really draws people into the space. It's bright and exciting."