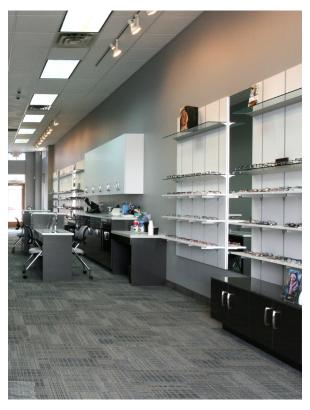

RAUVISIO urban is a PET tone-on-tone patterned surface that features glossy white highlights on a super matte white background. Used as a backdrop, the RAUVISIO panels help the eyeglasses pop – precisely what every retailer wants.

"The second I saw it, I knew it was what I was looking for. I could envision using it throughout the store," Christopherson says.

In addition to choosing RAUVISIO for display backdrops, she ended up using RAUVISIO for upper cabinets in the fitting area as well as two sets of cabinets at the reception desk. The product's trademark REHAU LaserEdge zero-joint edgeband, which provides a seamless transition between cabinet fronts and edges, helps create the clean look that Christopherson was after.