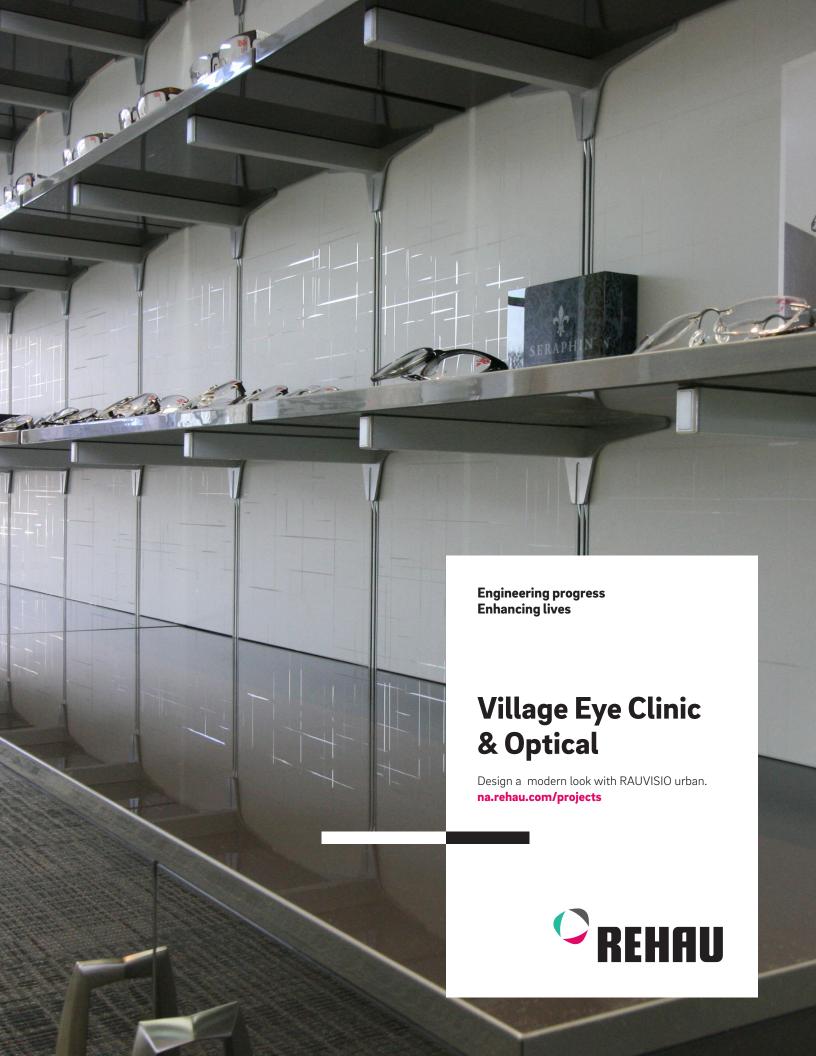

RAUVISIO urban is a PET tone-on-tone patterned surface that features glossy white highlights on a super matte white background. Used as a backdrop, the RAUVISIO panels help the eyeglasses pop – precisely what every retailer wants.

"The second I saw it, I knew it was what I was looking for. I could envision using it throughout the store," Christopherson says.

In addition to choosing RAUVISIO for display backdrops, she ended up using RAUVISIO for upper cabinets in the fitting area as well as two sets of cabinets at the reception desk. The product's trademark REHAU LaserEdge zero-joint edgeband, which provides a seamless transition between cabinet fronts and edges, helps create the clean look that Christopherson was after.

Project: Village Eye Clinic & Optical
Project Type: Retail store, remodeled in 2018
Cabinet Manufacturer: Northland Woodworks
Distributor: Holdahl Company
REHAU Products: RAUVISIO urban™ with perfectly
matched REHAULaserEdge™ technology