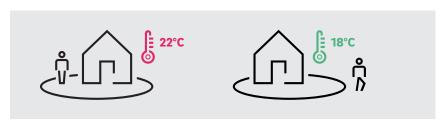

#### Geofencing

By activating a virtual fence around your home, your heating will automatically change to ensure your home is at the right temperature and at the same time saving energy.

Within your virtual fence, NEA SMART 2.0 will ensure your home is at the right temperature.

If you go outside your virtual fence, NEA SMART 2.0 will automatically lower the temperature and save energy.