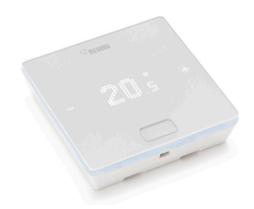

#### Design

The high quality and elegant design of NEA SMART 2.0 is available in two attractive colours: a subtle white or eye-catching black.