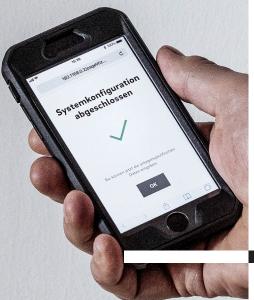

### Wired and wireless technology in one control

The central base station combines both options offering flexibility and allows for mixed installations.

For further information visit: www.rehau.uk

Further product and technical information can be found at www.rehau.com/ti
Subject to technical changes.