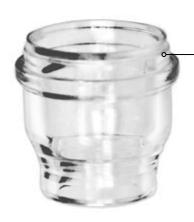

#### **Clear housing**

Glass fibre reinforced transparent Grilamid. See what's going on inside from all directions.