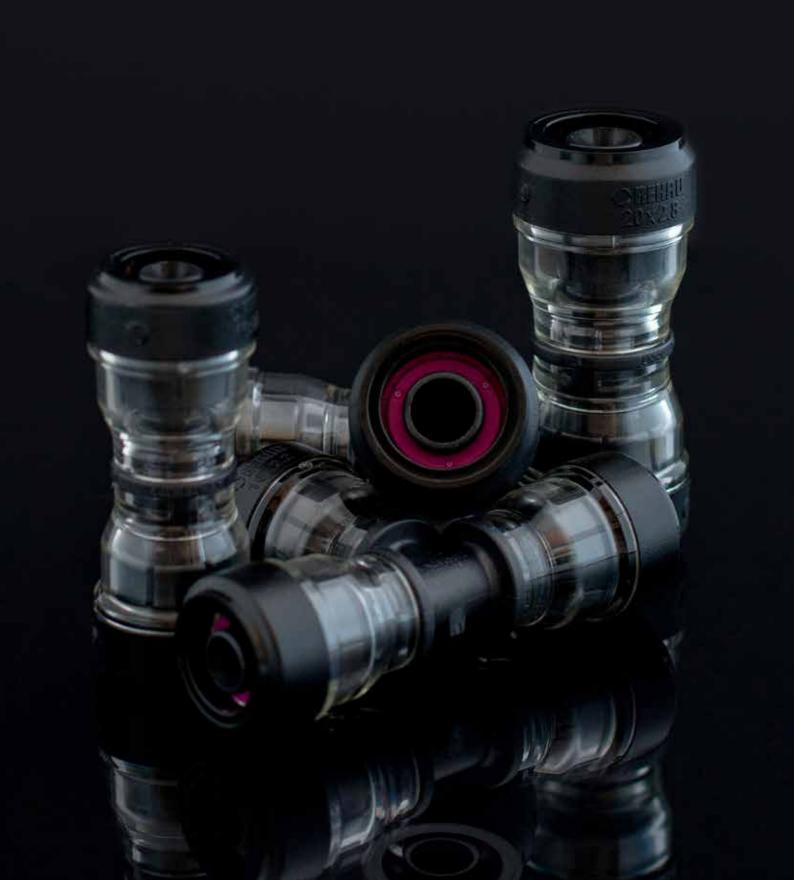

We understand plumbing is also changing with customers wanting simpler installs, better productivity, more potential to grow profit and opportunities to save time.

The PINC™ product range satisfies these needs by bringing efficiency and ease to any plumbing project. The PINC™ fitting system also complements REHAU's trusted sliding sleeve system - same pipe, different connection technology.

PINC™ works by pushing REHAU standard PE-Xa 16 or 20 mm hot or cold water pipe into a PINC™ connector joint until it clicks – the joint is completely home when the 360° fluorescent UV pink inspection ring is fully visible - simplicity and trust.

PINC™ is also dark place friendly - simply shine a UV torch at the pink inspection ring to see a full circle view of the completed joint - **safety.** 

It's also tool free, apart from a trusty pipe cutter - efficiency.