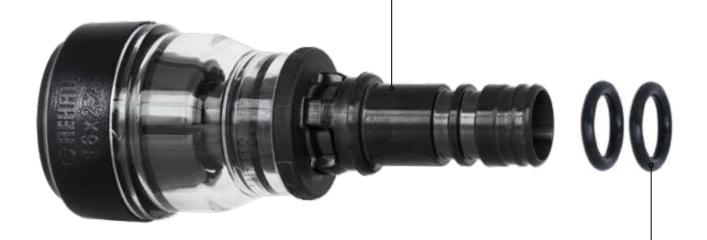

## **PINC**<sup>™</sup> **Exploded**

#### Fitting body -

Made from temperature and chemical resistant engineered polymer.

### Sealing rings

2x EPDM sealing rings for extra security and enhanced leak tightness.

#### End cap

Glass fibre reinforced black Grilamid. Securely holds all components in place.

#### **Grab ring**

Stainless Steel toothed ring capable of holding up to 2.5 tonnes pull-out force.

#### **Guide ring**

Dual functionality and the heart of the design – ensures smooth pipe insertion and provides visual confirmation of completed connection.

#### Inner collet

Tough thermo-plastic polymer that provides both stability and strength to the fitting.

#### **Clear housing**

Glass fibre reinforced transparent Grilamid. See what's going on inside from all directions.