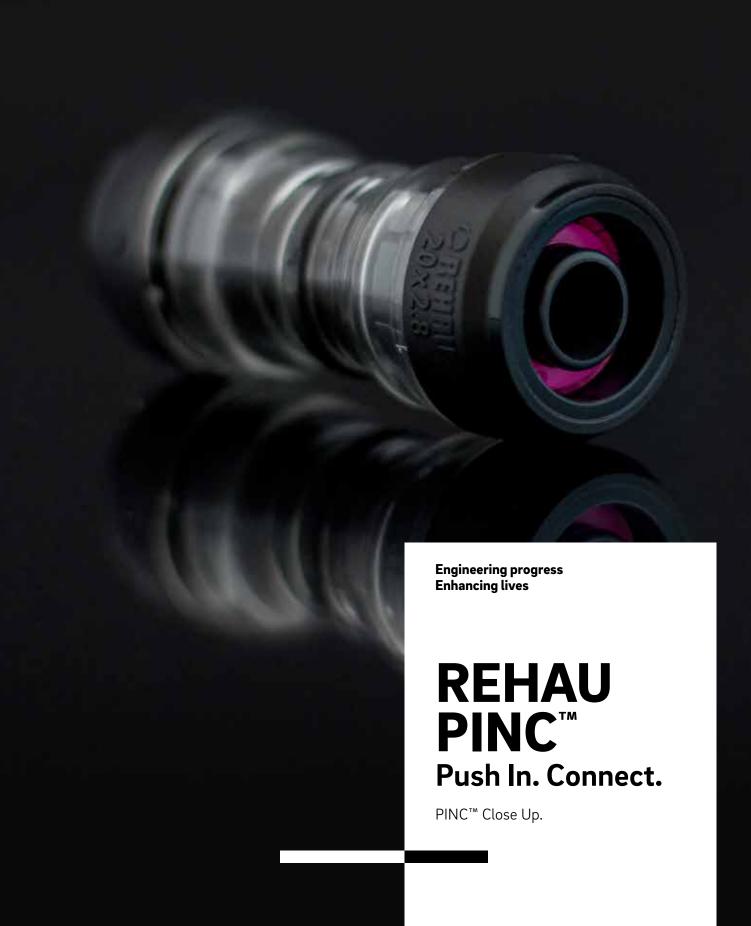

## Same Pipe Faster Installation

### It's REHAU

PINC™ is push-fit technology for faster installation, while also having the high quality, safety and reliability of REHAU.

It has been designed and manufactured to the highest specifications, and is the result of decades of polymer product development.

PINC™ works by pushing REHAU standard PE-Xa 16 or 20 mm hot or cold water pipe into a PINC™ connector joint until it clicks – the joint is completely home when the 360° fluorescent UV pink inspection ring is fully visible - simplicity and trust.

# PINC<sup>™</sup> Close Up