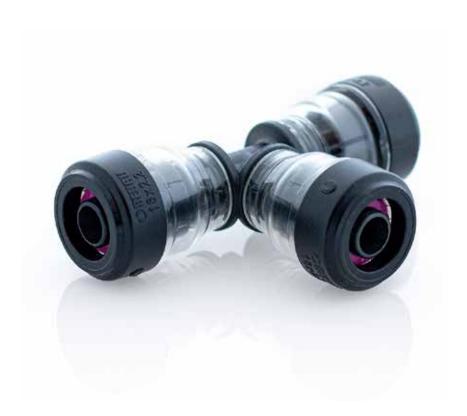

We understand plumbing is also changing with customers wanting simpler installs, better productivity, more potential to grow profit and opportunities to save time.

The PINC™ product range satisfies these needs by bringing efficiency and ease to any plumbing project. The PINC™ fitting system also complements REHAU's trusted sliding sleeve system - same pipe, different connection technology.

PINC™ works by pushing REHAU standard PE-Xa 16 or 20 mm hot or cold water pipe into a PINC™ connector joint until it clicks – the joint is completely home when the 360° fluorescent UV pink inspection ring is fully visible - simplicity and trust.