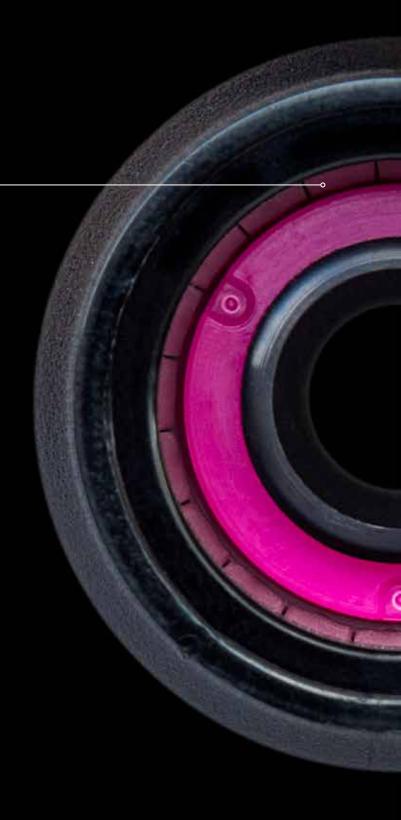

PINC™ works by pushing REHAU standard PE-Xa 16 or 20 mm hot or cold water pipe into a PINC™ connector joint until it clicks – the joint is completely home when the 360° fluorescent UV pink inspection ring is fully visible - simplicity and trust.

PINC™ is also dark place friendly - simply shine a UV torch at the pink inspection ring to see a full circle view of the completed joint - **safety.** 

It's also tool free, apart from a trusty pipe cutter - efficiency.

### Guide ring

Dual functionality and the heart of the design – ensures smooth pipe insertion and provides visual confirmation of completed connection.

#### **Guide ring**

Dual functionality and the heart of the design – ensures smooth pipe insertion and provides visual confirmation of completed connection.