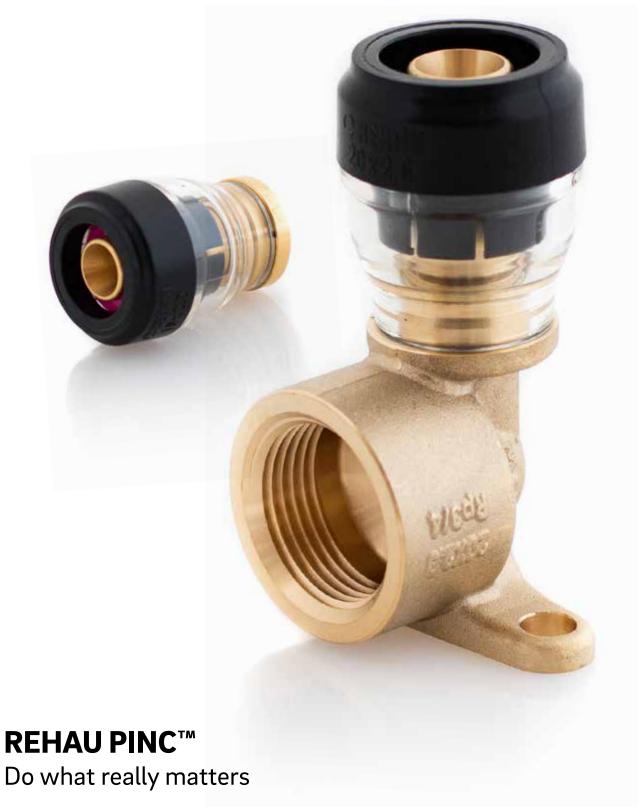

### It's REHAU

PINC™ is push-fit technology for faster installation, while also having the high quality, safety and reliability of REHAU.

It has been designed and manufactured to the highest specifications, and is the result of decades of polymer product development.

PINC™ works by pushing REHAU standard PE-Xa 16 or 20 mm hot or cold water pipe into a PINC™ connector joint until it clicks – the joint is completely home when the 360° fluorescent UV pink inspection ring is fully visible - simplicity and trust.

PINC™ is also dark place friendly - simply shine a UV torch at the pink inspection ring to see a full circle view of the completed joint - **safety.** 

It's also tool free, apart from a trusty pipe cutter - efficiency.