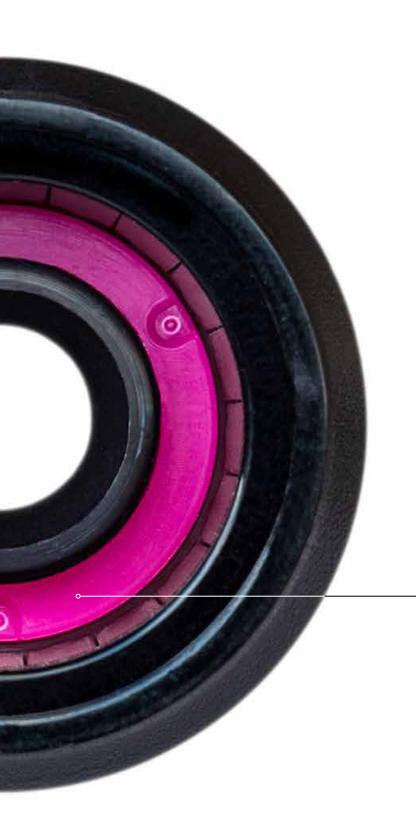

PINC™ works by pushing REHAU standard PE-Xa 16 or 20 mm hot or cold water pipe into a PINC™ connector joint until it clicks – the joint is completely home when the 360° fluorescent UV pink inspection ring is fully visible - simplicity and trust.

PINC™ is also dark place friendly - simply shine a UV torch at the pink inspection ring to see a full circle view of the completed joint - **safety.** 

It's also tool free, apart from a trusty pipe cutter - efficiency.

# PINC<sup>™</sup> Close Up

### Guide ring

Dual functionality and the heart of the design – ensures smooth pipe insertion and provides visual confirmation of completed connection.