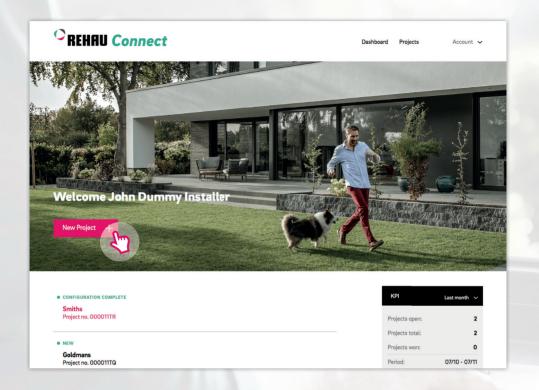

## Input your survey to the platform

You can win more business with REHAU Connect with our professional survey. You can input the customer's details or simply create a name for the project. In addition, REHAU Connect ensures that you never lose track - all of your projects can be accessed and managed from anywhere.