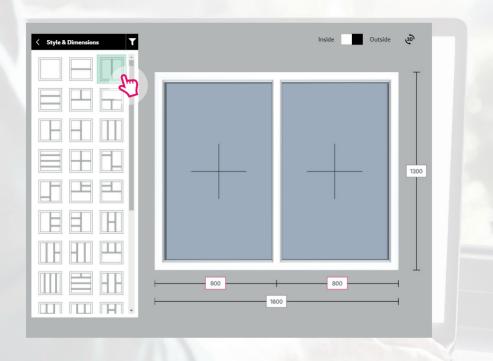

# Input your window & door measurements

While you are taking measurements you can create every single window individually and define the opening type in the same step. Never lose any measurements and prevent possible misunderstandings with fabricators due to bad handwriting. With REHAU Connect you save time and unnecessary discussion, but best of all you can show your customers their new windows and doors whilst you're measuring!

# Show your customer the wide range of opening types

If your customers aren't sure what they would like to have, you can show them everything you can offer in just a few clicks. Show them the difference between how a top hung or a side hung window looks and they will definitely be impressed!