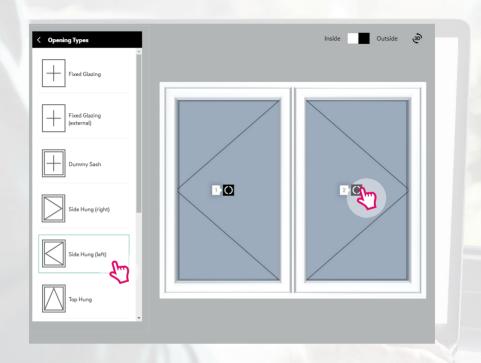

#### Step 4:

# Show your customer the wide range of opening types

If your customers aren't sure what they would like to have, you can show them everything you can offer in just a few clicks. Show them the difference between how a top hung or a side hung window looks and they will definitely be impressed!