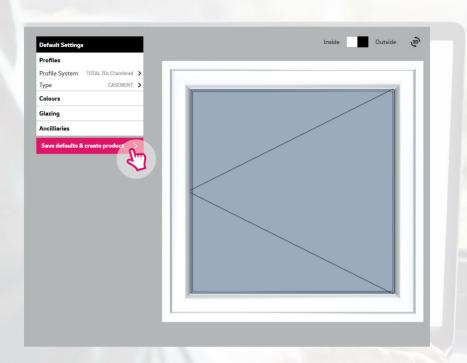

## Create a professional design

Use our configurator to design the perfect windows and doors with your customer. You will be amazed at what a difference it will make for the homeowner and their decision to place an order. Simply define the default settings of the windows such as the profile system, colour or glazing requirements and your customer will see what you can offer.