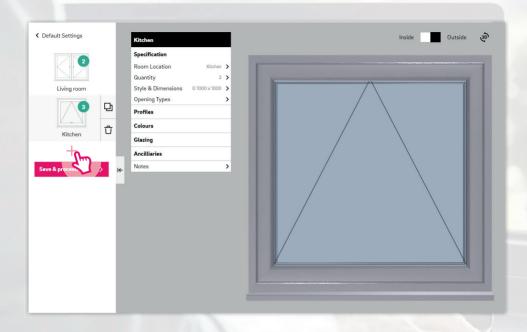

#### Step 2:

## Create a professional design

Use our configurator to design the perfect windows and doors with your customer. You will be amazed at what a difference it will make for the homeowner and their decision to place an order. Simply define the default settings of the windows such as the profile system, colour or glazing requirements and your customer will see what you can offer.