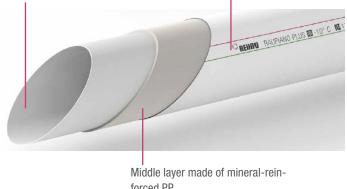

## Three layers of innovation

Inner layer made of PP

- Abrasion-resistant and low friction
- Chemical-resistant

Outer layer made of PP
- Impact resistant and shockproof
- UV and weather resistant

- forced PP - Noise-absorbing
- Stabilising