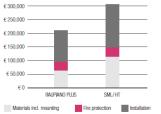

#### Not just fast. Affordable too:

With RAUPIANO PLUS, material costs can be reduced by as much as a third when compared to the conventional combination of SML cast-iron and HT plastic pipes. This means that building drainage with maximum noise and fire protection in multi-storey buildings can make sense for the plumbing contractor as well.

The cost savings for installation and materials were demonstrated by a large building with 313 residential units. The investor and contractor assessed installation with SML and HT pipes.

The calculation was based on the list of materials. The installation times were taken from an external, independent study by Innung Spengler, Sanitär- und Heizungstechnik in Munich.