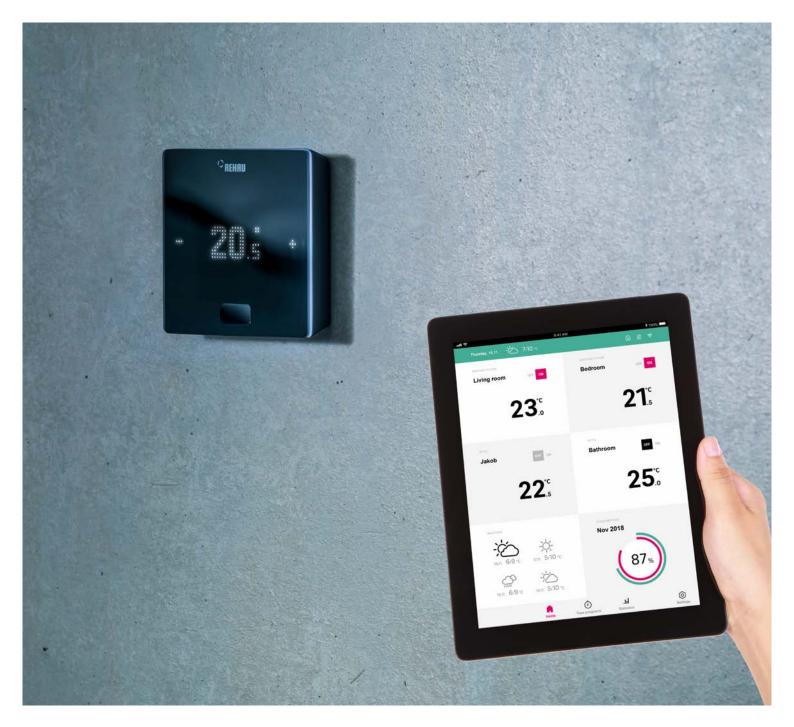

You'll always feel good with NEA SMART 2.0. The intuitive app allows you to check that everything is OK at home — from anywhere at any time. If you forget to switch off your heating, you can easily turn it off when you're out and about. If you ever require assistance, your installer can help you quickly and easily with remote maintenance.

No matter where or when: everything is under control with the app! The simple, intuitively operated NEA SMART 2.0 App is available for iOS and Android.

Google Play and the Google Play logo are trademarks of Google LLC.