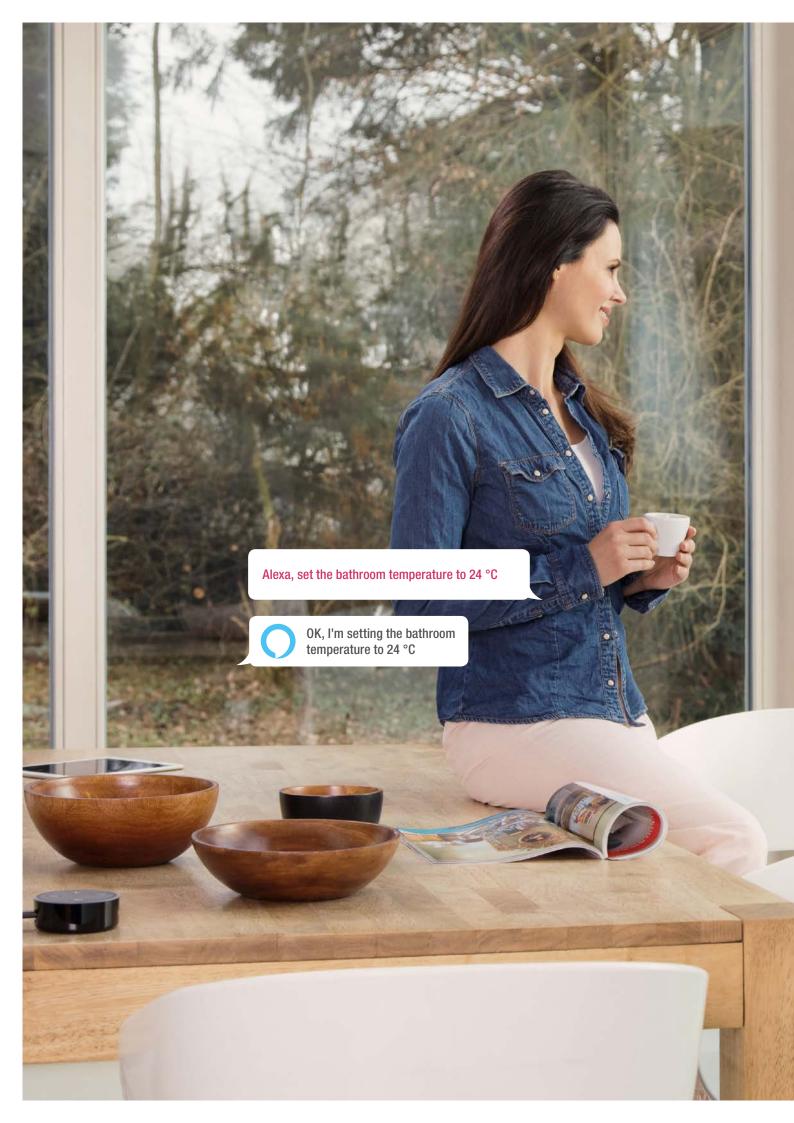

You'll always feel good with NEA SMART 2.0. The intuitive app allows you to check that everything is OK at home — from anywhere at any time. If you forget to switch off your heating, you can easily turn it off when you're out and about. If you ever require assistance, your installer can help you quickly and easily with remote maintenance.

No matter where or when: everything is under control with the app! The simple, intuitively operated NEA SMART 2.0 App is available for iOS and Android.

Google Play and the Google Play logo are trademarks of Google LLC.