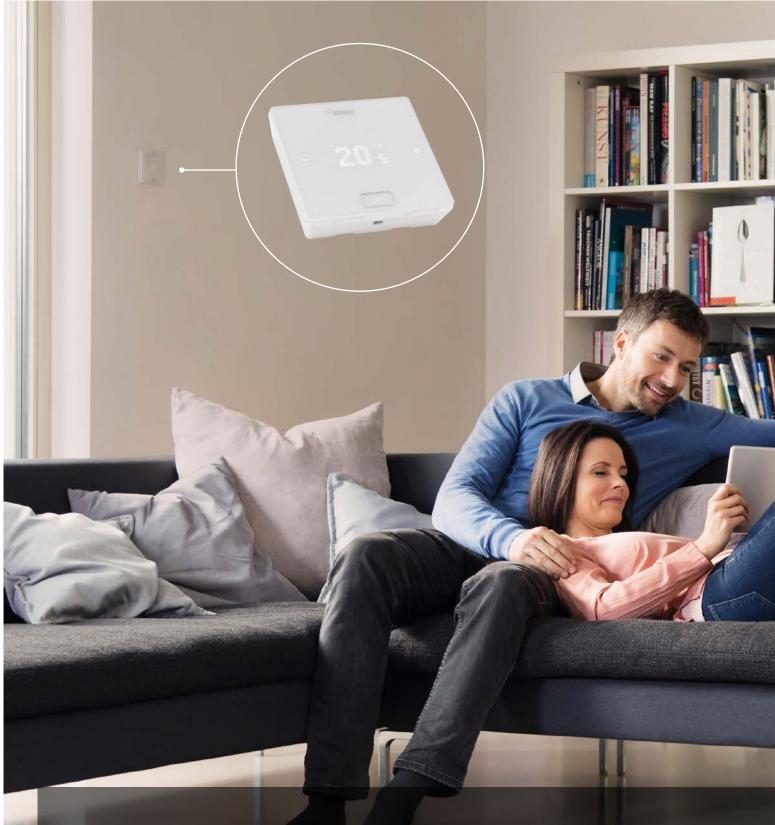

Always the perfect temperature

Up to 20% energy savings

High-quality, elegant design

Intuitive use, also via an app

Future-proof complete system

The app ensures you have everything under control, even when you're out and about

You'll always feel good with NEA SMART 2.0. The intuitive app allows you to check that everything is OK at home — from anywhere at any time. If you forget to switch off your heating, you can easily turn it off when you're out and about. If you ever require assistance, your installer can help you quickly and easily with remote maintenance.